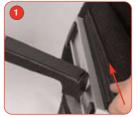

# **Assembly Instructions**

Kit includes: bungee pole, fabric literature holder with base and top rail and Stabilising foot.

Slide the Stabilising foot into the base sections.

continue to slide the stabilising foot into the centre of the bottom rail.