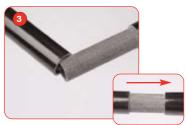

Open up the bungee pole and connect each part together.

Fit the wider end of the bungee pole into the base.

Bend the pole slightly, hold up the literature holder and fit the top rail onto the pole.

8 Pocket