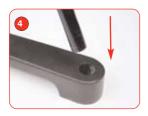

Open up the bungee pole and connect each part together.

Fit the wider end of the bungee pole into the base.

Bend the pole slightly, hold up the literature holder and fit the top rail onto the pole.

8 Pocket