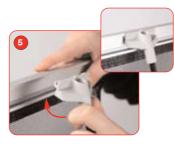

Open up the bungee pole and connect each part together.

Fit the wider end of the bungee pole into the base.

Bend the pole slightly, hold up the literature holder and fit the top rail onto the pole.

8 Pocket