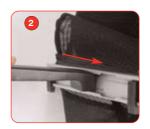

# **Assembly Instructions**

Kit includes: bungee pole, fabric literature holder with base and top rail and Stabilising foot.

Slide the Stabilising foot into the base sections.

continue to slide the stabilising foot into the centre of the bottom rail.