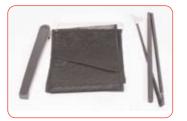

# **Assembly Instructions**

Kit includes: bungee pole, fabric literature holder with base and top rail and Stabilising foot.

Slide the Stabilising foot into the base sections.

continue to slide the stabilising foot into the centre of the bottom rail.