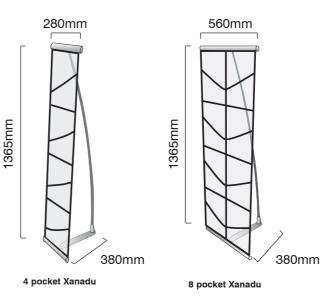

#### features & benefits

- Lightweight components
- Quick and easy to assemble
  - 4 pocket or 8 pocket options
- Available in black

| 4 pocket                                                       | 8 pocket                                                       | additional info                                           |
|----------------------------------------------------------------|----------------------------------------------------------------|-----------------------------------------------------------|
| Hardware Dimensions (mm)<br>1365mm (h) x 280mm (w) x 380mm (d) | Hardware Dimensions (mm)<br>1365mm (h) x 542mm (w) x 380mm (d) | Included in kit:<br>Fabric literature holder, stabilising |
| Max literature Dimensions (mm):<br>310mm (h) x240mm (w)        | Max literature Dimensions (mm):<br>310mm (h) x 240mm (w)       | foot, bungee pole.                                        |
| Weight:                                                        | Weight:                                                        |                                                           |
| 1.5kg                                                          | 1.9kg                                                          |                                                           |