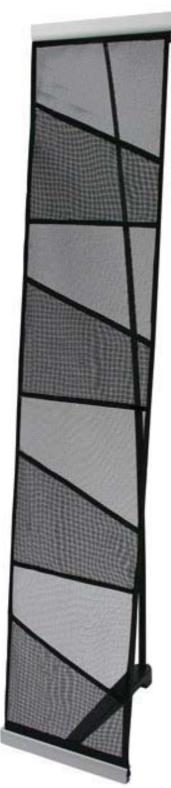

#### **Lightweight Brochure Holder**

Lightweight and easy to use, an ideal literature holder for any exhibition or event.

#### features & benefits

- Lightweight components
- Quick and easy to assemble
  - 4 pocket or 8 pocket options
- Available in black

| 4 pocket                                                       | 8 pocket                                                       | additional info                                           |
|----------------------------------------------------------------|----------------------------------------------------------------|-----------------------------------------------------------|
| Hardware Dimensions (mm)<br>1365mm (h) x 280mm (w) x 380mm (d) | Hardware Dimensions (mm)<br>1365mm (h) x 542mm (w) x 380mm (d) | Included in kit:<br>Fabric literature holder, stabilising |
| Max literature Dimensions (mm):<br>310mm (h) x240mm (w)        | Max literature Dimensions (mm):<br>310mm (h) x 240mm (w)       | foot, bungee pole.                                        |
| Weight:                                                        | Weight:                                                        |                                                           |
| 1.5kg                                                          | 1.9kg                                                          |                                                           |