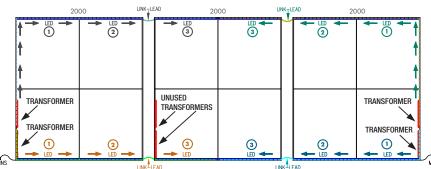

# Connect 2000mm together:

Ensure your link leads are connected in the places illustrated.