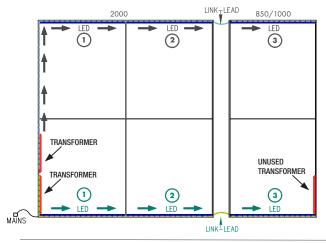

# Connect 850 / 1000 and 2000mm together:

Ensure your link leads are connected in the places illustrated.