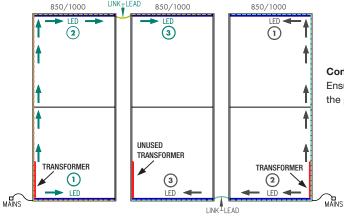

#### Connect 850mm and 1000mm together:

Ensure your link leads are connected in the places illustrated.

Transformers max 150w each 850mm long LED strip - 36w each 1000mm long LED strip - 45w each