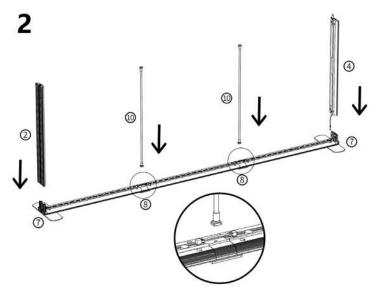

#### This stand is made up of the following connected frames:

2 x 850mm wide frames

1 x 1000mm wide frame

1 x 2000mm wide frame

1 x 3000mm wide frame

Assemble individual frames & position as below. Link frames using the connectors shown right. Refer to page 12 for linking the LED lighting strips to the transformers

#### FRAME CONNECTORS INCLUDED IN YOUR PACKAGE:

**3 x Straight frame connectors** – Use these to join lightboxes in a straight line. These secure at the top of the frame.

**3 x 90 degree frame connectors** – Use these to connect two lightboxes together in an L-shape at the rear of the frame

Clear plastic joining clips – These clips secure frames together along the front joins. Push-fit several clips per join

Please refer to page 12 for advice on linking lighting strips to transformers

850mm