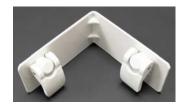

#### FRAME CONNECTORS INCLUDED IN YOUR PACKAGE:

**3 x Straight frame connectors** – Use these to join lightboxes in a straight line. These secure at the top of the frame.

**3 x 90 degree frame connectors** – Use these to connect two lightboxes together in an L-shape at the rear of the frame