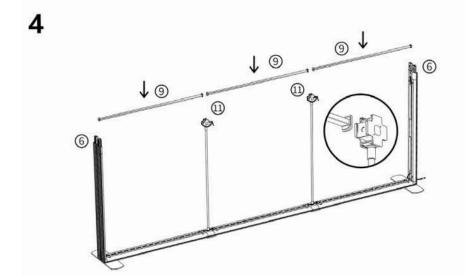

#### This stand is made up of the following connected frames:

2 x 850mm wide frames

1 x 1000mm wide frame

1 x 2000mm wide frame

1 x 3000mm wide frame

Assemble individual frames & position as below. Link frames using the connectors shown right. Refer to page 12 for linking the LED lighting strips to the transformers

#### FRAME CONNECTORS INCLUDED IN YOUR PACKAGE:

**3 x Straight frame connectors** – Use these to join lightboxes in a straight line. These secure at the top of the frame.

**3 x 90 degree frame connectors** – Use these to connect two lightboxes together in an L-shape at the rear of the frame

Clear plastic joining clips – These clips secure frames together along the front joins. Push-fit several clips per join

Please refer to page 12 for advice on linking lighting strips to transformers

850mm