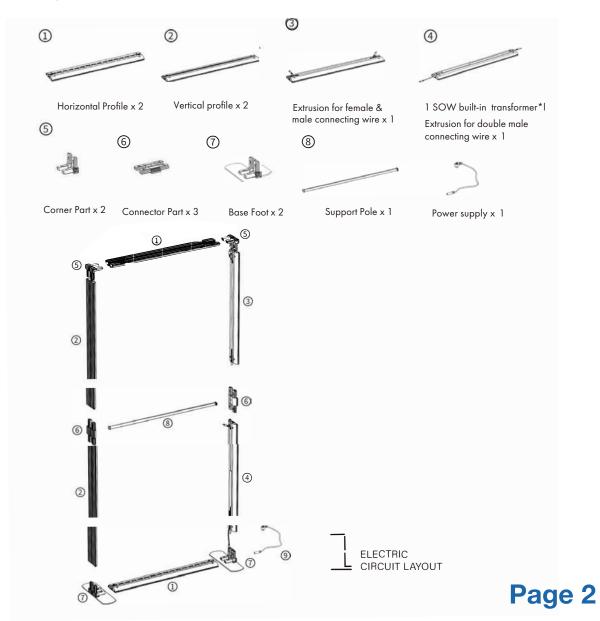

#### This stand is made up of the following connected frames:

2 x 850mm wide frames

1 x 1000mm wide frame

1 x 2000mm wide frame

1 x 3000mm wide frame

Assemble individual frames & position as below. Link frames using the connectors shown right. Refer to page 12 for linking the LED lighting strips to the transformers