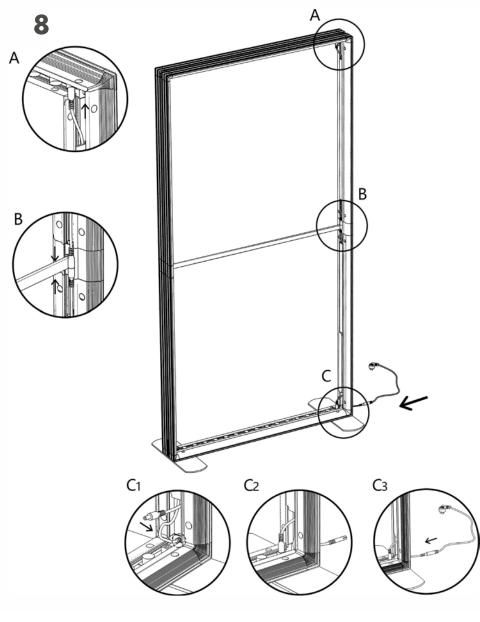

#### This stand is made up of the following connected frames:

2 x 850mm wide frames

1 x 1000mm wide frame

1 x 2000mm wide frame

1 x 3000mm wide frame

Assemble individual frames & position as below. Link frames using the connectors shown right. Refer to page 12 for linking the LED lighting strips to the transformers

#### FRAME CONNECTORS INCLUDED IN YOUR PACKAGE:

**3 x Straight frame connectors** – Use these to join lightboxes in a straight line. These secure at the top of the frame.

**3 x 90 degree frame connectors** – Use these to connect two lightboxes together in an L-shape at the rear of the frame

Clear plastic joining clips – These clips secure frames together along the front joins. Push-fit several clips per join

Please refer to page 12 for advice on linking lighting strips to transformers

850mm