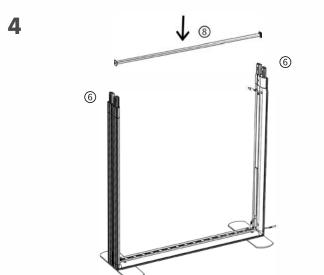

#### This stand is made up of the following connected frames:

2 x 850mm wide frames

1 x 1000mm wide frame

1 x 2000mm wide frame

1 x 3000mm wide frame

Assemble individual frames & position as below. Link frames using the connectors shown right. Refer to page 12 for linking the LED lighting strips to the transformers