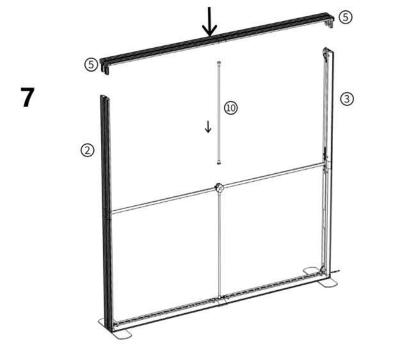

#### This stand is made up of the following connected frames:

2 x 850mm wide frames

1 x 1000mm wide frame

1 x 2000mm wide frame

1 x 3000mm wide frame

Assemble individual frames & position as below. Link frames using the connectors shown right. Refer to page 12 for linking the LED lighting strips to the transformers