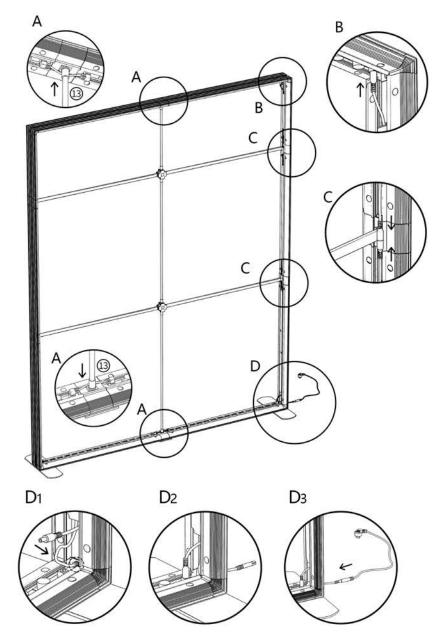

#### This stand is made up of the following connected frames:

2 x 850mm wide frames

1 x 1000mm wide frame

1 x 2000mm wide frame

1 x 3000mm wide frame

Assemble individual frames & position as below. Link frames using the connectors shown right. Refer to page 12 for linking the LED lighting strips to the transformers

#### FRAME CONNECTORS INCLUDED IN YOUR PACKAGE:

**3 x Straight frame connectors** – Use these to join lightboxes in a straight line. These secure at the top of the frame.

**3 x 90 degree frame connectors** – Use these to connect two lightboxes together in an L-shape at the rear of the frame

Clear plastic joining clips – These clips secure frames together along the front joins. Push-fit several clips per join

Please refer to page 12 for advice on linking lighting strips to transformers

850mm