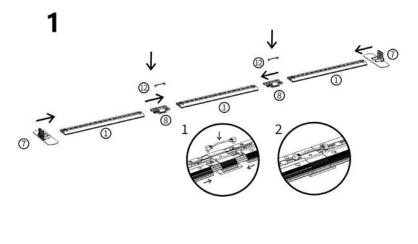

#### This stand is made up of the following connected frames:

2 x 850mm wide frames

1 x 1000mm wide frame

1 x 2000mm wide frame

1 x 3000mm wide frame

Assemble individual frames & position as below. Link frames using the connectors shown right. Refer to page 12 for linking the LED lighting strips to the transformers

#### FRAME CONNECTORS INCLUDED IN YOUR PACKAGE:

**3 x Straight frame connectors** – Use these to join lightboxes in a straight line. These secure at the top of the frame.

**3 x 90 degree frame connectors** – Use these to connect two lightboxes together in an L-shape at the rear of the frame

Clear plastic joining clips – These clips secure frames together along the front joins. Push-fit several clips per join

Please refer to page 12 for advice on linking lighting strips to transformers

850mm