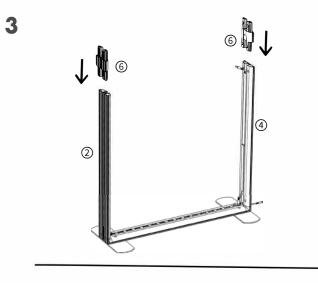

#### This stand is made up of the following connected frames:

2 x 850mm wide frames

1 x 1000mm wide frame

1 x 2000mm wide frame

1 x 3000mm wide frame

Assemble individual frames & position as below. Link frames using the connectors shown right. Refer to page 12 for linking the LED lighting strips to the transformers