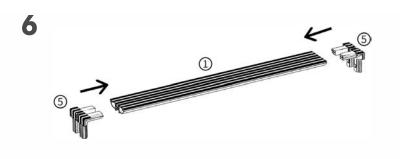

#### This stand is made up of the following connected frames:

2 x 850mm wide frames

1 x 1000mm wide frame

1 x 2000mm wide frame

1 x 3000mm wide frame

Assemble individual frames & position as below. Link frames using the connectors shown right. Refer to page 12 for linking the LED lighting strips to the transformers

#### FRAME CONNECTORS INCLUDED IN YOUR PACKAGE:

**3 x Straight frame connectors** – Use these to join lightboxes in a straight line. These secure at the top of the frame.

**3 x 90 degree frame connectors** – Use these to connect two lightboxes together in an L-shape at the rear of the frame

Clear plastic joining clips – These clips secure frames together along the front joins. Push-fit several clips per join

Please refer to page 12 for advice on linking lighting strips to transformers

850mm