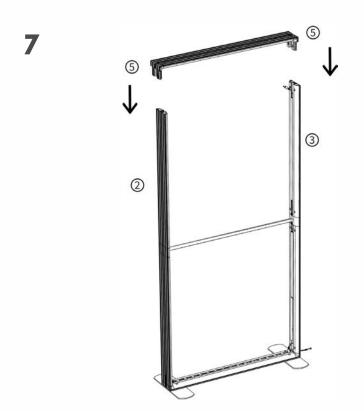

#### This stand is made up of the following connected frames:

2 x 850mm wide frames

1 x 1000mm wide frame

1 x 2000mm wide frame

1 x 3000mm wide frame

Assemble individual frames & position as below. Link frames using the connectors shown right. Refer to page 12 for linking the LED lighting strips to the transformers

#### FRAME CONNECTORS INCLUDED IN YOUR PACKAGE:

**3 x Straight frame connectors** – Use these to join lightboxes in a straight line. These secure at the top of the frame.

**3 x 90 degree frame connectors** – Use these to connect two lightboxes together in an L-shape at the rear of the frame

Clear plastic joining clips – These clips secure frames together along the front joins. Push-fit several clips per join

Please refer to page 12 for advice on linking lighting strips to transformers

850mm