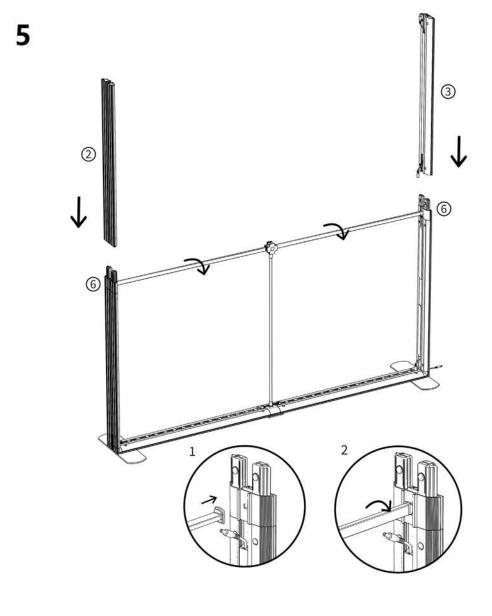

#### This stand is made up of the following connected frames:

2 x 850mm wide frames

1 x 1000mm wide frame

1 x 2000mm wide frame

1 x 3000mm wide frame

Assemble individual frames & position as below. Link frames using the connectors shown right. Refer to page 12 for linking the LED lighting strips to the transformers