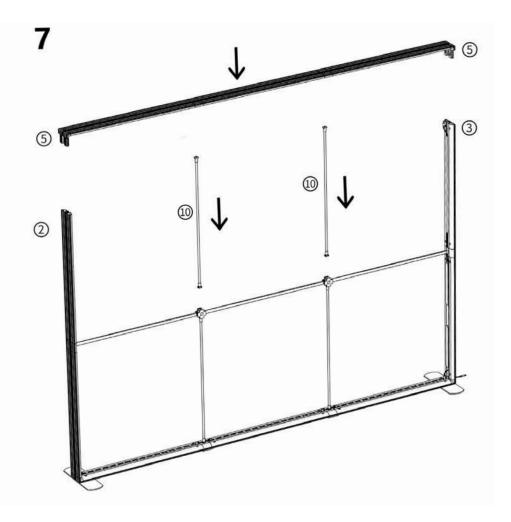

#### This stand is made up of the following connected frames:

2 x 850mm wide frames

1 x 1000mm wide frame

1 x 2000mm wide frame

1 x 3000mm wide frame

Assemble individual frames & position as below. Link frames using the connectors shown right. Refer to page 12 for linking the LED lighting strips to the transformers

#### FRAME CONNECTORS INCLUDED IN YOUR PACKAGE:

**3 x Straight frame connectors** – Use these to join lightboxes in a straight line. These secure at the top of the frame.

**3 x 90 degree frame connectors** – Use these to connect two lightboxes together in an L-shape at the rear of the frame

Clear plastic joining clips – These clips secure frames together along the front joins. Push-fit several clips per join

Please refer to page 12 for advice on linking lighting strips to transformers

850mm