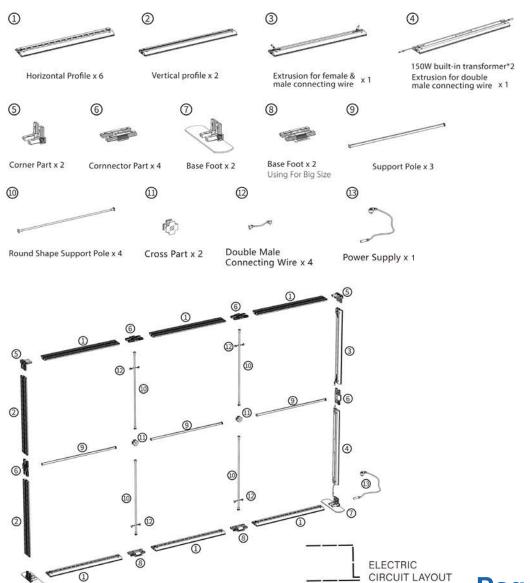

#### This stand is made up of the following connected frames:

2 x 850mm wide frames

1 x 1000mm wide frame

1 x 2000mm wide frame

1 x 3000mm wide frame

Assemble individual frames & position as below. Link frames using the connectors shown right. Refer to page 12 for linking the LED lighting strips to the transformers

#### FRAME CONNECTORS INCLUDED IN YOUR PACKAGE:

**3 x Straight frame connectors** – Use these to join lightboxes in a straight line. These secure at the top of the frame.

**3 x 90 degree frame connectors** – Use these to connect two lightboxes together in an L-shape at the rear of the frame

Clear plastic joining clips – These clips secure frames together along the front joins. Push-fit several clips per join

Please refer to page 12 for advice on linking lighting strips to transformers

850mm