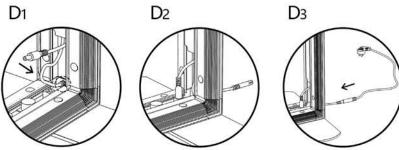

#### **Connecting LED Lighting Strips - Lightbox Exhibition Stands**

#### Important Info:

Each transformer supports up to 3 linked LED lighting strips if mixing 850 & 1000mm sizes (supports 4 if all 850mm). All lightboxes are supplied with the necessary joining cables as standard. See setup illustrations below.

#### Note:

The 2000 and 3000mm wide lightboxes are supplied with a pair of transformers powered by one plug (2x circuits of max 150w each).

Transformers max 150w each 850mm long LED strip - 36w each 1000mm long LED strip - 45w each