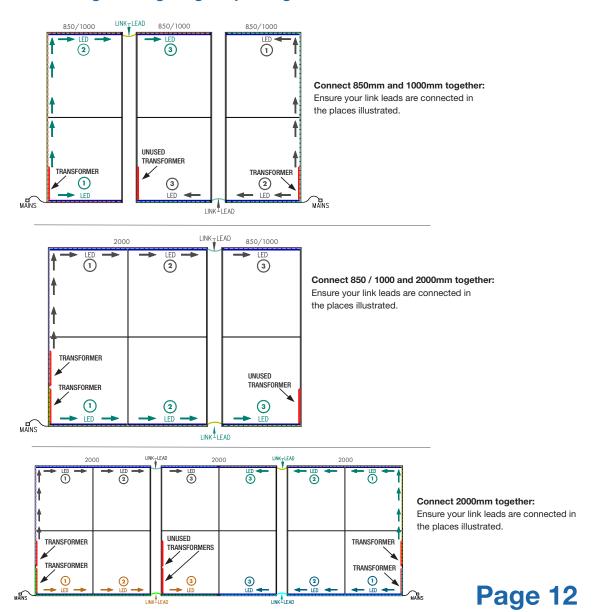

#### **Connecting LED Lighting Strips - Lightbox Exhibition Stands**

#### Important Info:

Each transformer supports up to 3 linked LED lighting strips if mixing 850 & 1000mm sizes (supports 4 if all 850mm). All lightboxes are supplied with the necessary joining cables as standard. See setup illustrations below.

#### Note:

The 2000 and 3000mm wide lightboxes are supplied with a pair of transformers powered by one plug (2x circuits of max 150w each).

Transformers max 150w each 850mm long LED strip - 36w each 1000mm long LED strip - 45w each