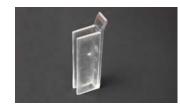

Clear plastic joining clips – These clips secure frames together along the front joins. Push-fit several clips per join

Please refer to page 12 for advice on linking lighting strips to transformers

850mm