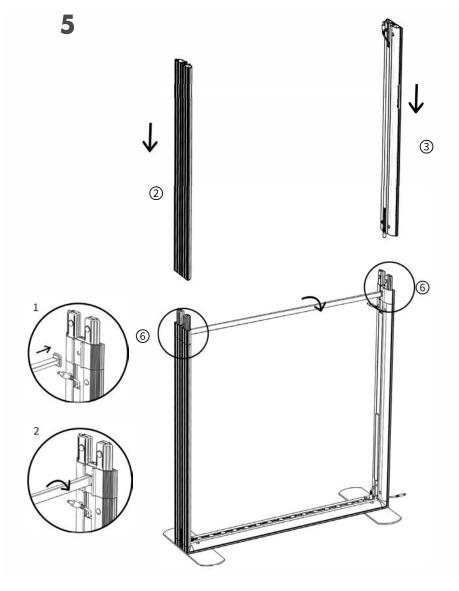

#### This stand is made up of the following connected frames:

2 x 850mm wide frames

1 x 1000mm wide frame

1 x 2000mm wide frame

1 x 3000mm wide frame

Assemble individual frames & position as below. Link frames using the connectors shown right. Refer to page 12 for linking the LED lighting strips to the transformers

#### FRAME CONNECTORS INCLUDED IN YOUR PACKAGE:

**3 x Straight frame connectors** – Use these to join lightboxes in a straight line. These secure at the top of the frame.

**3 x 90 degree frame connectors** – Use these to connect two lightboxes together in an L-shape at the rear of the frame

Clear plastic joining clips – These clips secure frames together along the front joins. Push-fit several clips per join

Please refer to page 12 for advice on linking lighting strips to transformers

850mm