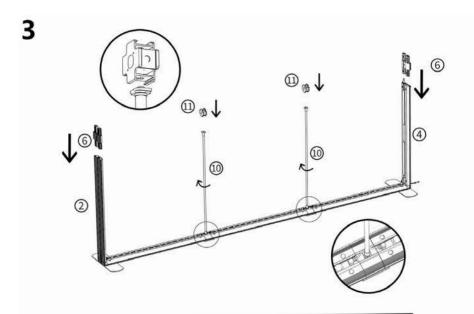

#### This stand is made up of the following connected frames:

2 x 850mm wide frames

1 x 1000mm wide frame

1 x 2000mm wide frame

1 x 3000mm wide frame

Assemble individual frames & position as below. Link frames using the connectors shown right. Refer to page 12 for linking the LED lighting strips to the transformers

#### FRAME CONNECTORS INCLUDED IN YOUR PACKAGE:

**3 x Straight frame connectors** – Use these to join lightboxes in a straight line. These secure at the top of the frame.

**3 x 90 degree frame connectors** – Use these to connect two lightboxes together in an L-shape at the rear of the frame

Clear plastic joining clips – These clips secure frames together along the front joins. Push-fit several clips per join

Please refer to page 12 for advice on linking lighting strips to transformers

850mm