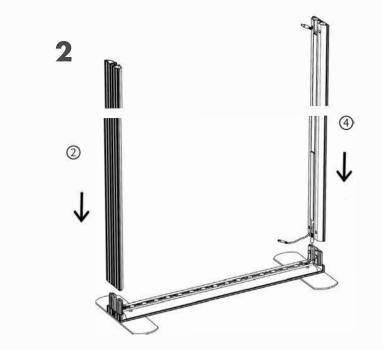

#### This stand is made up of the following connected frames:

2 x 850mm wide frames

1 x 1000mm wide frame

1 x 2000mm wide frame

1 x 3000mm wide frame

Assemble individual frames & position as below. Link frames using the connectors shown right. Refer to page 12 for linking the LED lighting strips to the transformers