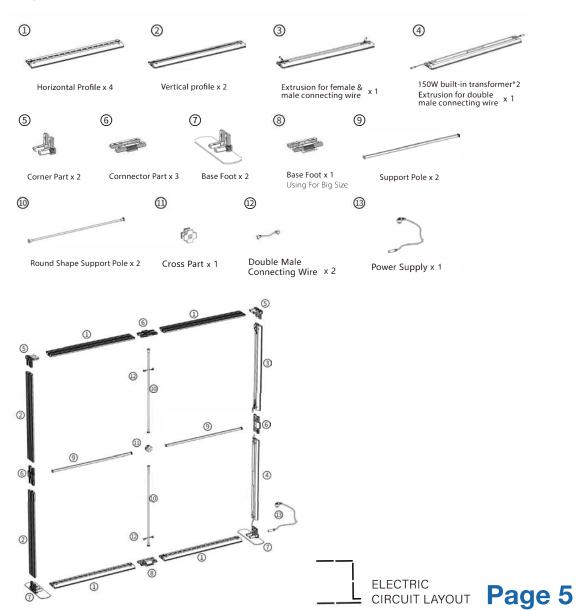

#### This stand is made up of the following connected frames:

2 x 850mm wide frames

1 x 1000mm wide frame

1 x 2000mm wide frame

1 x 3000mm wide frame

Assemble individual frames & position as below. Link frames using the connectors shown right. Refer to page 12 for linking the LED lighting strips to the transformers

#### FRAME CONNECTORS INCLUDED IN YOUR PACKAGE:

**3 x Straight frame connectors** – Use these to join lightboxes in a straight line. These secure at the top of the frame.

**3 x 90 degree frame connectors** – Use these to connect two lightboxes together in an L-shape at the rear of the frame

Clear plastic joining clips – These clips secure frames together along the front joins. Push-fit several clips per join

Please refer to page 12 for advice on linking lighting strips to transformers

850mm