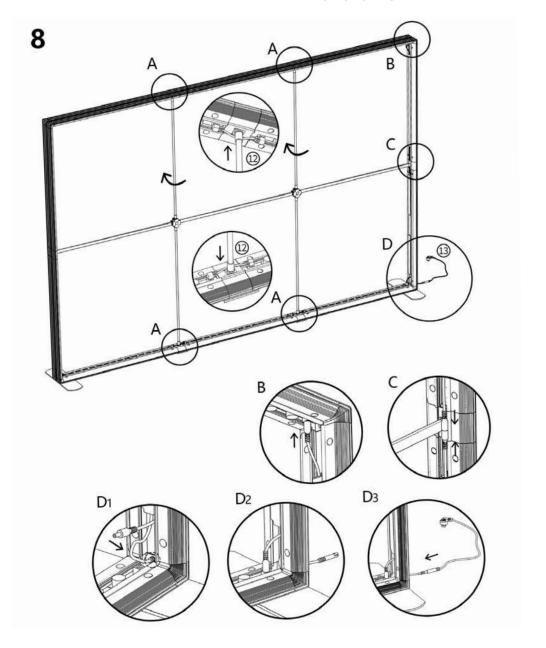

#### This stand is made up of the following connected frames:

2 x 850mm wide frames

1 x 1000mm wide frame

1 x 2000mm wide frame

1 x 3000mm wide frame

Assemble individual frames & position as below. Link frames using the connectors shown right. Refer to page 12 for linking the LED lighting strips to the transformers

#### FRAME CONNECTORS INCLUDED IN YOUR PACKAGE:

**3 x Straight frame connectors** – Use these to join lightboxes in a straight line. These secure at the top of the frame.

**3 x 90 degree frame connectors** – Use these to connect two lightboxes together in an L-shape at the rear of the frame

Clear plastic joining clips – These clips secure frames together along the front joins. Push-fit several clips per join

Please refer to page 12 for advice on linking lighting strips to transformers

850mm