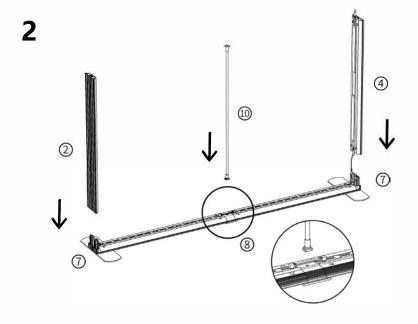

#### This stand is made up of the following connected frames:

2 x 850mm wide frames

1 x 1000mm wide frame

1 x 2000mm wide frame

1 x 3000mm wide frame

Assemble individual frames & position as below. Link frames using the connectors shown right. Refer to page 12 for linking the LED lighting strips to the transformers

#### FRAME CONNECTORS INCLUDED IN YOUR PACKAGE:

**3 x Straight frame connectors** – Use these to join lightboxes in a straight line. These secure at the top of the frame.

**3 x 90 degree frame connectors** – Use these to connect two lightboxes together in an L-shape at the rear of the frame

Clear plastic joining clips – These clips secure frames together along the front joins. Push-fit several clips per join

Please refer to page 12 for advice on linking lighting strips to transformers

850mm