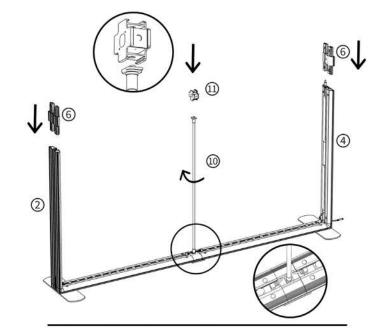

#### This stand is made up of the following connected frames:

2 x 850mm wide frames

1 x 1000mm wide frame

1 x 2000mm wide frame

1 x 3000mm wide frame

Assemble individual frames & position as below. Link frames using the connectors shown right. Refer to page 12 for linking the LED lighting strips to the transformers

#### FRAME CONNECTORS INCLUDED IN YOUR PACKAGE:

**3 x Straight frame connectors** – Use these to join lightboxes in a straight line. These secure at the top of the frame.

**3 x 90 degree frame connectors** – Use these to connect two lightboxes together in an L-shape at the rear of the frame

Clear plastic joining clips – These clips secure frames together along the front joins. Push-fit several clips per join

Please refer to page 12 for advice on linking lighting strips to transformers

850mm