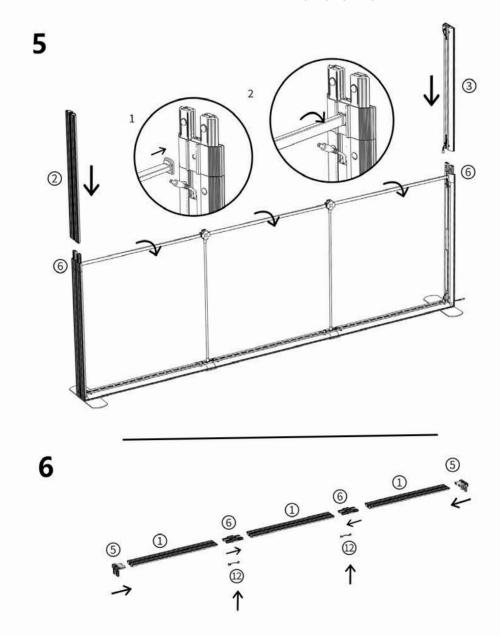

#### This stand is made up of the following connected frames:

2 x 850mm wide frames

1 x 1000mm wide frame

1 x 2000mm wide frame

1 x 3000mm wide frame

Assemble individual frames & position as below. Link frames using the connectors shown right. Refer to page 12 for linking the LED lighting strips to the transformers

#### FRAME CONNECTORS INCLUDED IN YOUR PACKAGE:

**3 x Straight frame connectors** – Use these to join lightboxes in a straight line. These secure at the top of the frame.

**3 x 90 degree frame connectors** – Use these to connect two lightboxes together in an L-shape at the rear of the frame

Clear plastic joining clips – These clips secure frames together along the front joins. Push-fit several clips per join

Please refer to page 12 for advice on linking lighting strips to transformers

850mm