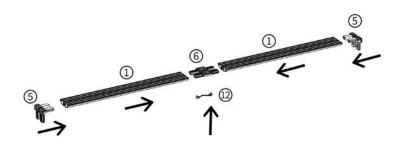

#### FRAME CONNECTORS INCLUDED IN YOUR PACKAGE:

**3 x Straight frame connectors** – Use these to join lightboxes in a straight line. These secure at the top of the frame.

**3 x 90 degree frame connectors** – Use these to connect two lightboxes together in an L-shape at the rear of the frame

Clear plastic joining clips – These clips secure frames together along the front joins. Push-fit several clips per join

Please refer to page 12 for advice on linking lighting strips to transformers

850mm