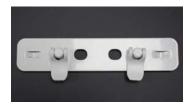

#### FRAME CONNECTORS INCLUDED IN YOUR PACKAGE:

**3 x Straight frame connectors** – Use these to join lightboxes in a straight line. These secure at the top of the frame.

**3 x 90 degree frame connectors** – Use these to connect two lightboxes together in an L-shape at the rear of the frame

Clear plastic joining clips – These clips secure frames together along the front joins. Push-fit several clips per join

Please refer to page 12 for advice on linking lighting strips to transformers

850mm