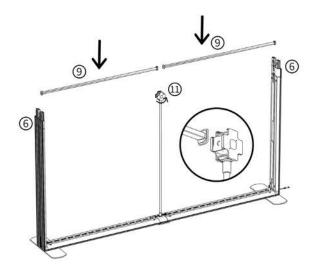

#### FRAME CONNECTORS INCLUDED IN YOUR PACKAGE:

**3 x Straight frame connectors** – Use these to join lightboxes in a straight line. These secure at the top of the frame.

**3 x 90 degree frame connectors** – Use these to connect two lightboxes together in an L-shape at the rear of the frame

Clear plastic joining clips – These clips secure frames together along the front joins. Push-fit several clips per join

Please refer to page 12 for advice on linking lighting strips to transformers

850mm