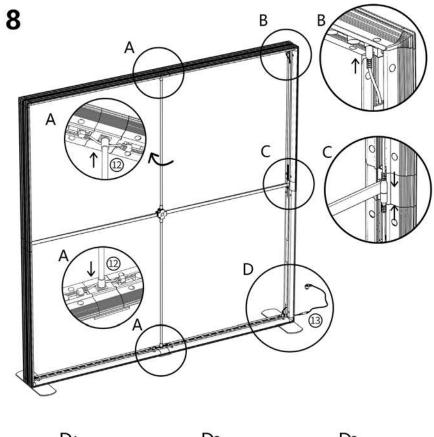

#### This stand is made up of the following connected frames:

2 x 850mm wide frames

1 x 1000mm wide frame

1 x 2000mm wide frame

1 x 3000mm wide frame

Assemble individual frames & position as below. Link frames using the connectors shown right. Refer to page 12 for linking the LED lighting strips to the transformers

#### FRAME CONNECTORS INCLUDED IN YOUR PACKAGE:

**3 x Straight frame connectors** – Use these to join lightboxes in a straight line. These secure at the top of the frame.

**3 x 90 degree frame connectors** – Use these to connect two lightboxes together in an L-shape at the rear of the frame

Clear plastic joining clips – These clips secure frames together along the front joins. Push-fit several clips per join

Please refer to page 12 for advice on linking lighting strips to transformers

850mm