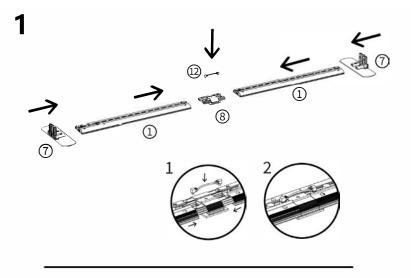

#### This stand is made up of the following connected frames:

2 x 850mm wide frames

1 x 1000mm wide frame

1 x 2000mm wide frame

1 x 3000mm wide frame

Assemble individual frames & position as below. Link frames using the connectors shown right. Refer to page 12 for linking the LED lighting strips to the transformers

#### FRAME CONNECTORS INCLUDED IN YOUR PACKAGE:

**3 x Straight frame connectors** – Use these to join lightboxes in a straight line. These secure at the top of the frame.

**3 x 90 degree frame connectors** – Use these to connect two lightboxes together in an L-shape at the rear of the frame

Clear plastic joining clips – These clips secure frames together along the front joins. Push-fit several clips per join

Please refer to page 12 for advice on linking lighting strips to transformers

850mm