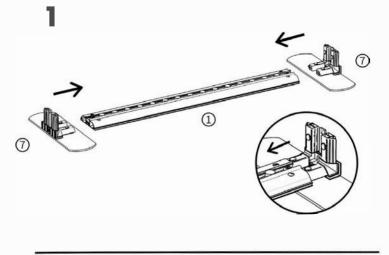

#### FRAME CONNECTORS INCLUDED IN YOUR PACKAGE:

**3 x Straight frame connectors** – Use these to join lightboxes in a straight line. These secure at the top of the frame.

**3 x 90 degree frame connectors** – Use these to connect two lightboxes together in an L-shape at the rear of the frame

Clear plastic joining clips – These clips secure frames together along the front joins. Push-fit several clips per join

Please refer to page 12 for advice on linking lighting strips to transformers

850mm