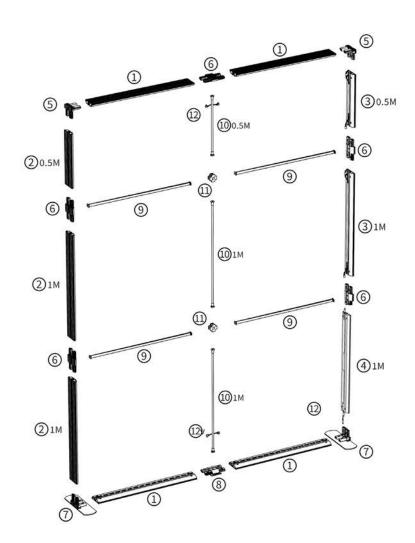

#### This stand is made up of the following connected frames:

2 x 850mm wide frames

1 x 1000mm wide frame

1 x 2000mm wide frame

1 x 3000mm wide frame

Assemble individual frames & position as below. Link frames using the connectors shown right. Refer to page 12 for linking the LED lighting strips to the transformers

#### FRAME CONNECTORS INCLUDED IN YOUR PACKAGE:

**3 x Straight frame connectors** – Use these to join lightboxes in a straight line. These secure at the top of the frame.

**3 x 90 degree frame connectors** – Use these to connect two lightboxes together in an L-shape at the rear of the frame

Clear plastic joining clips – These clips secure frames together along the front joins. Push-fit several clips per join

Please refer to page 12 for advice on linking lighting strips to transformers

850mm