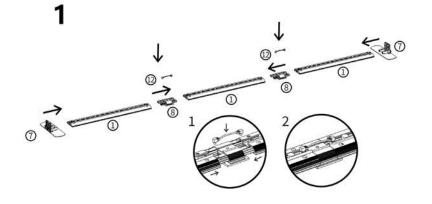

 $\mathbf{v}$ 

2

6

3

E: sales@popup-stands-uk.co.uk T: 0116 2047757

E: sales@popup-stands-uk.co.uk T: 0116 2047757

Lightbox Exhibition Stands User Instructions - 850mm & 1000mm (w)

## Lightbox Exhibition Stands User Instructions - 3000mm (w)

E: sales@popup-stands-uk.co.uk T: 0116 2047757

E: sales@popup-stands-uk.co.uk T: 0116 2047757

Lightbox Exhibition Stands User Instructions - 3000mm (w)