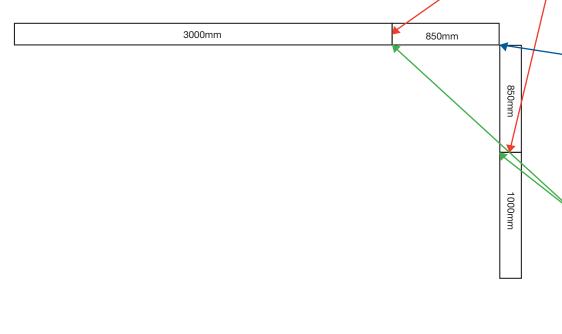

### This stand is made up of the following connected frames:

2 x 850mm wide frames

- 1 x 1000mm wide frame
- 1 x 3000mm wide frame

Assemble individual frames & position as below. Link frames using the connectors shown right. Refer to page 8 for linking the LED lighting strips to the transformers