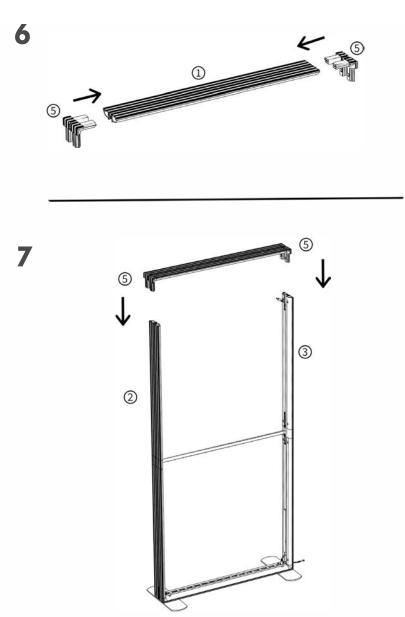

 $\mathbf{v}$ 

2

6

3

E: sales@popup-stands-uk.co.uk T: 0116 2047757

E: sales@popup-stands-uk.co.uk T: 0116 2047757

Lightbox Exhibition Stands User Instructions - 850mm & 1000mm (w)

## Lightbox Exhibition Stands User Instructions - 3000mm (w)

E: sales@popup-stands-uk.co.uk T: 0116 2047757

E: sales@popup-stands-uk.co.uk T: 0116 2047757

Lightbox Exhibition Stands User Instructions - 3000mm (w)