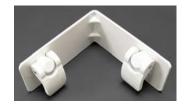

#### FRAME CONNECTORS INCLUDED IN YOUR PACKAGE:

2 x Straight frame connectors – Use these to join lightboxes in a straight line. These secure at the top of the frame.

B 3 x 90 degree frame connectors – Use these to connect two lightboxes together in an L-shape at the rear of the frame