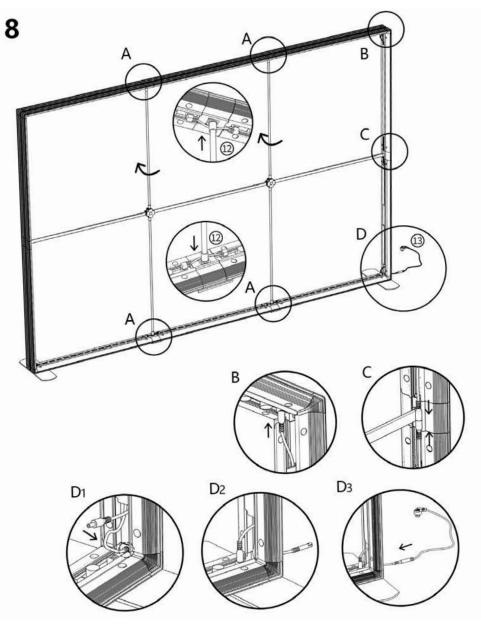

#### FRAME CONNECTORS INCLUDED IN YOUR PACKAGE:

2 x Straight frame connectors – Use these to join lightboxes in a straight line. These secure at the top of the frame.

B 3 x 90 degree frame connectors – Use these to connect two lightboxes together in an L-shape at the rear of the frame

Clear plastic joining clips – These clips secure frames together along the front joins. Push-fit several clips per join

Please refer to page 8 for advice on linking lighting strips to transformers

Page 1