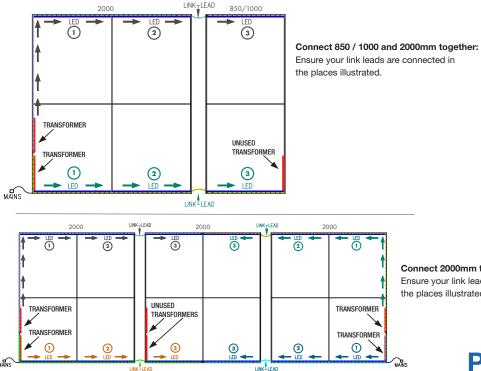

#### Important Info:

Each transformer supports up to 3 linked LED lighting strips if mixing 850 & 1000mm sizes (supports 4 if all 850mm). All lightboxes are supplied with the necessary joining cables as standard. See setup illustrations below..

#### Note:

The 2000 and 3000mm wide lightboxes are supplied with a pair of transformers powered by one plug (2x circuits of max 150w each).

Transformers max 150w each 850mm long LED strip - 36w each 1000mm long LED strip - 45w each

Connect 2000mm together: Ensure your link leads are connected in the places illustrated.

Page 8