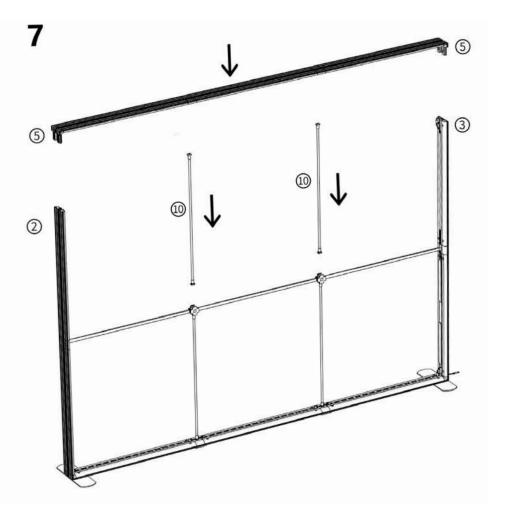

## Lightbox Exhibition Stands User Instructions - 3000mm (w)

E: sales@popup-stands-uk.co.uk T: 0116 2047757

E: sales@popup-stands-uk.co.uk T: 0116 2047757

Lightbox Exhibition Stands User Instructions - 3000mm (w)

Page 6

E: sales@popup-stands-uk.co.uk T: 0116 2047757

Lightbox Exhibition Stands User Instructions - 3000mm (w)

Page 7