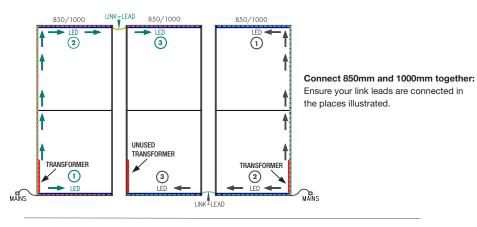

#### Important Info:

Each transformer supports up to 3 linked LED lighting strips if mixing 850 & 1000mm sizes (supports 4 if all 850mm). All lightboxes are supplied with the necessary joining cables as standard. See setup illustrations below..

#### Note:

The 2000 and 3000mm wide lightboxes are supplied with a pair of transformers powered by one plug (2x circuits of max 150w each).

Transformers max 150w each 850mm long LED strip - 36w each 1000mm long LED strip - 45w each