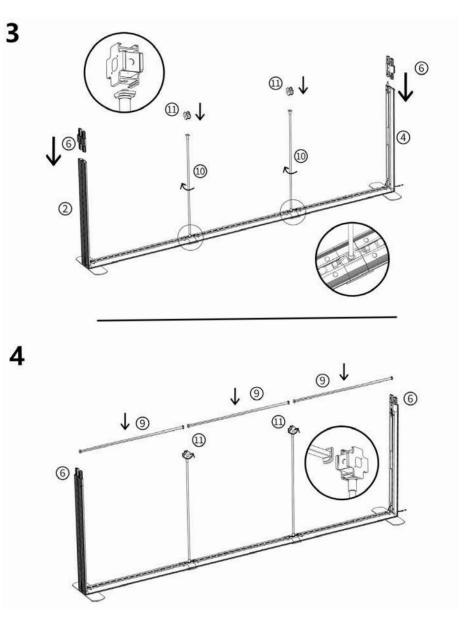

### Lightbox Exhibition Stands User Instructions - 850mm & 1000mm (w)

#### E: sales@popup-stands-uk.co.uk T: 0116 2047757

Lightbox Exhibition Stands User Instructions - 850mm & 1000mm (w)

© ]

3

www.popup-stands-uk.co.uk

CHARMEN MANAGEMENT

Page 3

5

 $\mathbf{v}$ 

2

6

3

E: sales@popup-stands-uk.co.uk T: 0116 2047757

E: sales@popup-stands-uk.co.uk T: 0116 2047757

Lightbox Exhibition Stands User Instructions - 850mm & 1000mm (w)