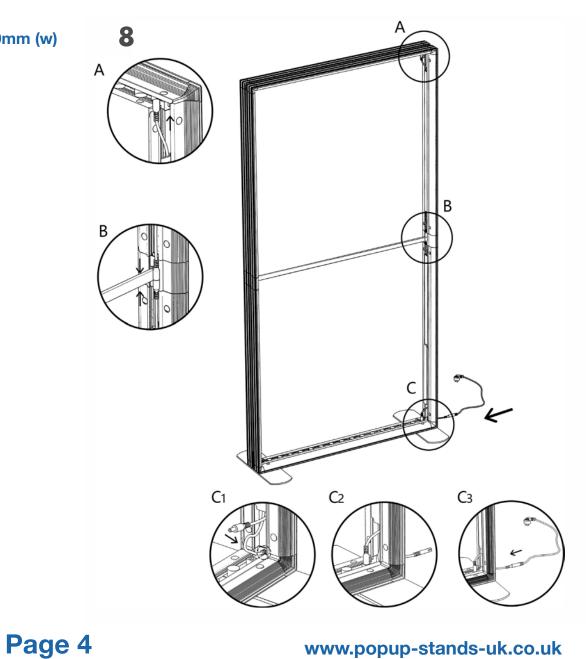

## Lightbox Exhibition Stands User Instructions - 3000mm (w)

E: sales@popup-stands-uk.co.uk T: 0116 2047757

E: sales@popup-stands-uk.co.uk T: 0116 2047757

Lightbox Exhibition Stands User Instructions - 3000mm (w)

Page 6

E: sales@popup-stands-uk.co.uk T: 0116 2047757

Lightbox Exhibition Stands User Instructions - 3000mm (w)

Page 7