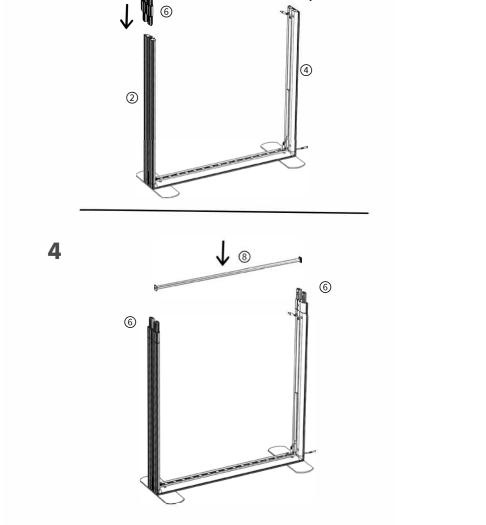

### This stand is made up of the following connected frames:

2 x 850mm wide frames

- 1 x 1000mm wide frame
- 1 x 3000mm wide frame

Assemble individual frames & position as below. Link frames using the connectors shown right. Refer to page 8 for linking the LED lighting strips to the transformers

#### FRAME CONNECTORS INCLUDED IN YOUR PACKAGE:

2 x Straight frame connectors – Use these to join lightboxes in a straight line. These secure at the top of the frame.

B 3 x 90 degree frame connectors – Use these to connect two lightboxes together in an L-shape at the rear of the frame

Clear plastic joining clips – These clips secure frames together along the front joins. Push-fit several clips per join

Please refer to page 8 for advice on linking lighting strips to transformers

Page 1