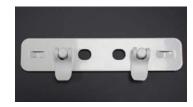

#### FRAME CONNECTORS INCLUDED IN YOUR PACKAGE:

2 x Straight frame connectors – Use these to join lightboxes in a straight line. These secure at the top of the frame.

B 3 x 90 degree frame connectors – Use these to connect two lightboxes together in an L-shape at the rear of the frame