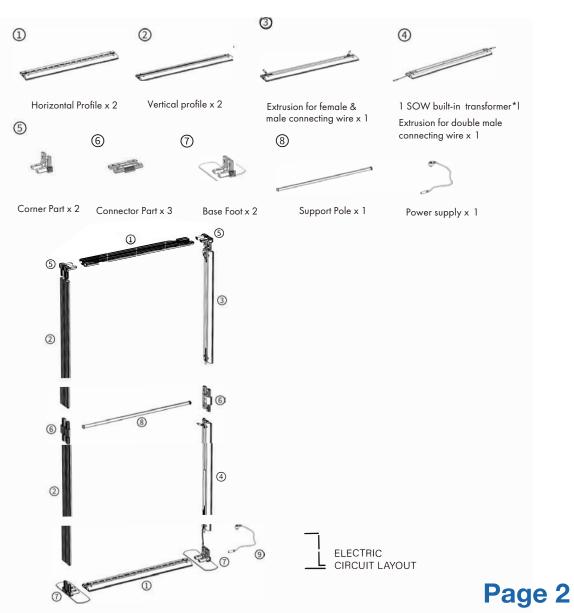

# 4x2m L-shape Lightbox Exhibition Stands User Instructions

### This stand is made up of the following connected frames:

2 x 850mm wide frames

- 1 x 1000mm wide frame
- 1 x 3000mm wide frame

Assemble individual frames & position as below. Link frames using the connectors shown right. Refer to page 8 for linking the LED lighting strips to the transformers

#### FRAME CONNECTORS INCLUDED IN YOUR PACKAGE:

2 x Straight frame connectors – Use these to join lightboxes in a straight line. These secure at the top of the frame.

B 3 x 90 degree frame connectors – Use these to connect two lightboxes together in an L-shape at the rear of the frame

Clear plastic joining clips – These clips secure frames together along the front joins. Push-fit several clips per join

Please refer to page 8 for advice on linking lighting strips to transformers

Page 1