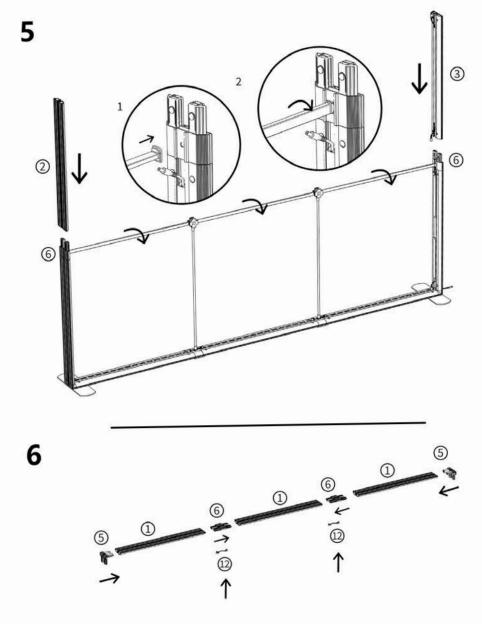

### Lightbox Exhibition Stands User Instructions - 850mm & 1000mm (w)

#### E: sales@popup-stands-uk.co.uk T: 0116 2047757

Lightbox Exhibition Stands User Instructions - 850mm & 1000mm (w)

© ]

3

www.popup-stands-uk.co.uk

CHARMEN MANAGEMENT

Page 3

5

 $\mathbf{v}$ 

2

6

3

E: sales@popup-stands-uk.co.uk T: 0116 2047757

E: sales@popup-stands-uk.co.uk T: 0116 2047757

Lightbox Exhibition Stands User Instructions - 850mm & 1000mm (w)