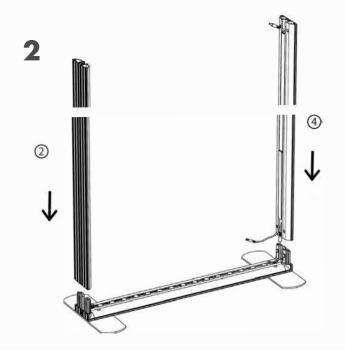

### This stand is made up of the following connected frames:

2 x 850mm wide frames

- 1 x 1000mm wide frame
- 1 x 3000mm wide frame

Assemble individual frames & position as below. Link frames using the connectors shown right. Refer to page 8 for linking the LED lighting strips to the transformers

#### FRAME CONNECTORS INCLUDED IN YOUR PACKAGE:

2 x Straight frame connectors – Use these to join lightboxes in a straight line. These secure at the top of the frame.

B 3 x 90 degree frame connectors – Use these to connect two lightboxes together in an L-shape at the rear of the frame

Clear plastic joining clips – These clips secure frames together along the front joins. Push-fit several clips per join

Please refer to page 8 for advice on linking lighting strips to transformers

Page 1