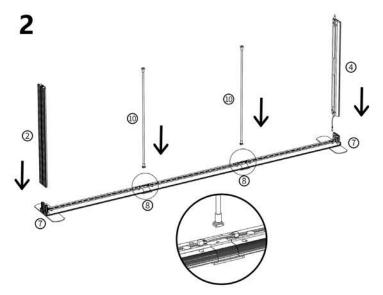

### This stand is made up of the following connected frames:

2 x 850mm wide frames

- 1 x 1000mm wide frame
- 1 x 3000mm wide frame

Assemble individual frames & position as below. Link frames using the connectors shown right. Refer to page 8 for linking the LED lighting strips to the transformers

#### FRAME CONNECTORS INCLUDED IN YOUR PACKAGE:

2 x Straight frame connectors – Use these to join lightboxes in a straight line. These secure at the top of the frame.

B 3 x 90 degree frame connectors – Use these to connect two lightboxes together in an L-shape at the rear of the frame

Clear plastic joining clips – These clips secure frames together along the front joins. Push-fit several clips per join

Please refer to page 8 for advice on linking lighting strips to transformers

Page 1