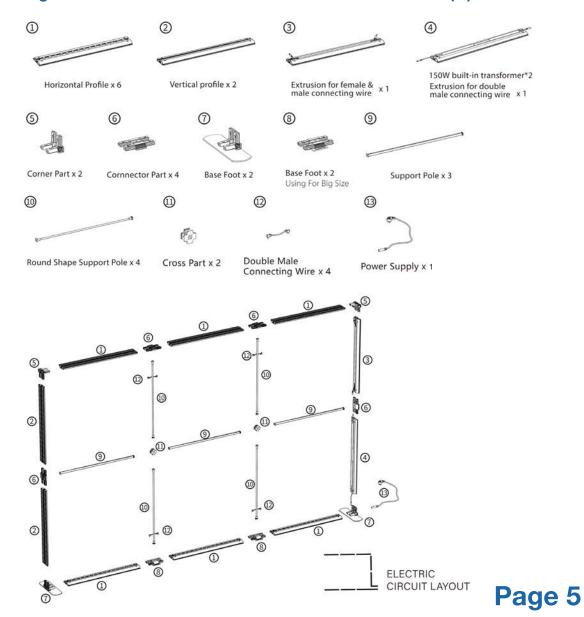

## **Connecting LED Lighting Strips - Lightbox Exhibition Stands**

E: sales@popup-stands-uk.co.uk T: 0116 2047757

#### Important Info:

Each transformer supports up to 3 linked LED lighting strips if mixing 850 & 1000mm sizes (supports 4 if all 850mm). All lightboxes are supplied with the necessary joining cables as standard. See setup illustrations below..

#### Note:

The 2000 and 3000mm wide lightboxes are supplied with a pair of transformers powered by one plug (2x circuits of max 150w each).

Transformers max 150w each 850mm long LED strip - 36w each 1000mm long LED strip - 45w each

Connect 2000mm together: Ensure your link leads are connected in the places illustrated.

Page 8