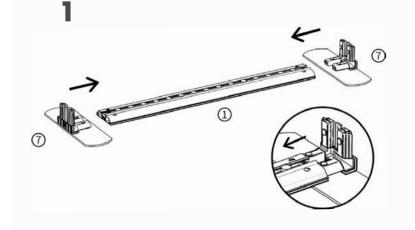

### This stand is made up of the following connected frames:

2 x 850mm wide frames

- 1 x 1000mm wide frame
- 1 x 3000mm wide frame

Assemble individual frames & position as below. Link frames using the connectors shown right. Refer to page 8 for linking the LED lighting strips to the transformers

#### FRAME CONNECTORS INCLUDED IN YOUR PACKAGE:

2 x Straight frame connectors – Use these to join lightboxes in a straight line. These secure at the top of the frame.

B 3 x 90 degree frame connectors – Use these to connect two lightboxes together in an L-shape at the rear of the frame

Clear plastic joining clips – These clips secure frames together along the front joins. Push-fit several clips per join

Please refer to page 8 for advice on linking lighting strips to transformers

Page 1