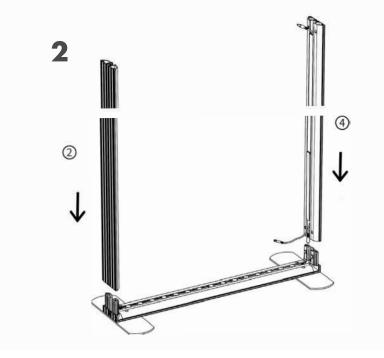

## **Lightbox Exhibition Stands User Instructions - 850mm & 1000mm (w)**

Page 3

www.popup-stands-uk.co.uk