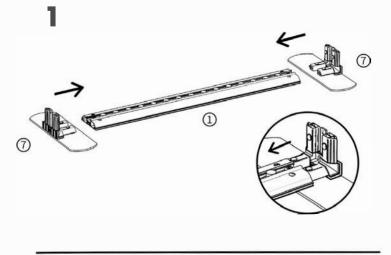

## **Lightbox Exhibition Stands User Instructions - 850mm & 1000mm (w)**

Page 3

www.popup-stands-uk.co.uk