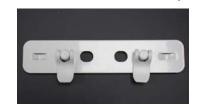

# FRAME CONNECTORS INCLUDED IN YOUR PACKAGE: 4 x Straight frame connectors – Use these to join lightboxes in a straight

Assemble individual frames & position as below. Link frames using the connectors shown right. Refer to page 5 for linking the LED lighting strips to the transformers

1000mm

line. These secure at the top of the frame.

**B** 6 x 90 degree frame connectors – Use these to connect two lightboxes together in an L-shape at the rear of the frame

**Clear plastic joining clips** – These clips secure frames together along the front joins. Push-fit several clips per join