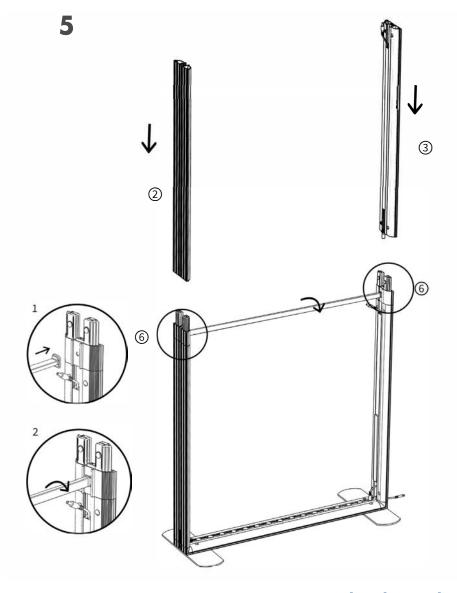

## **Lightbox Exhibition Stands User Instructions - 850mm & 1000mm (w)**

Page 3

www.popup-stands-uk.co.uk