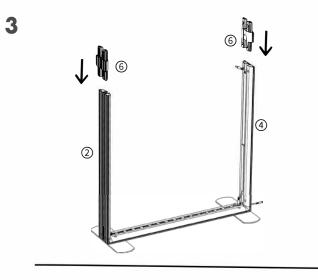

## **Lightbox Exhibition Stands User Instructions - 850mm & 1000mm (w)**

Page 3

www.popup-stands-uk.co.uk