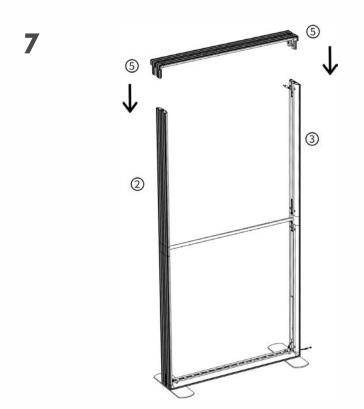

## **Lightbox Exhibition Stands User Instructions - 850mm & 1000mm (w)**

Page 3

www.popup-stands-uk.co.uk