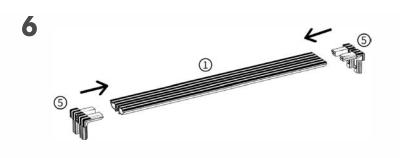

## **Lightbox Exhibition Stands User Instructions - 850mm & 1000mm (w)**

Page 3

www.popup-stands-uk.co.uk