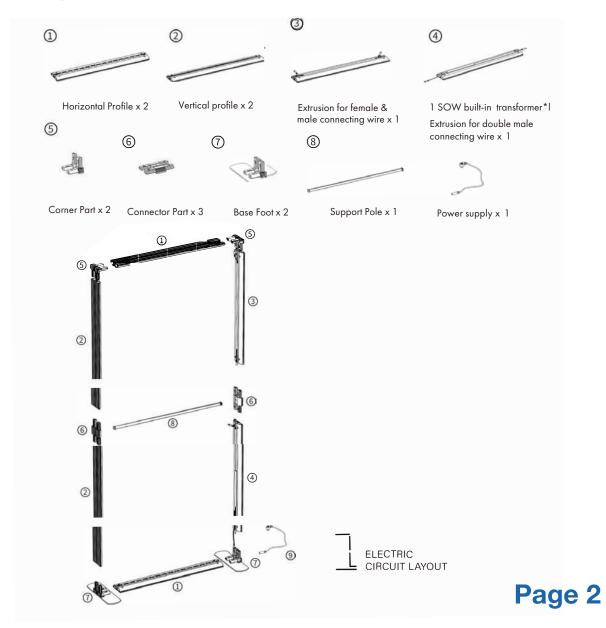

#### **Connecting LED Lighting Strips - Lightbox Exhibition Stands**

#### Important Info:

Each transformer supports up to 3 linked LED lighting strips if mixing 850 & 1000mm sizes (supports 4 if all 850mm). All lightboxes are supplied with the necessary joining cables as standard. See setup illustrations below.

#### Note:

The 2000 and 3000mm wide lightboxes are supplied with a pair of transformers powered by one plug (2x circuits of max 150w each).

Transformers max 150w each 850mm long LED strip - 36w each 1000mm long LED strip - 45w each