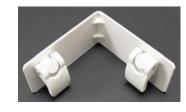

# FRAME CONNECTORS INCLUDED IN YOUR PACKAGE: 4 x Straight frame connectors – Use these to join lightboxes in a straight

Assemble individual frames & position as below. Link frames using the connectors shown right. Refer to page 5 for linking the LED lighting strips to the transformers

1000mm

line. These secure at the top of the frame.

**B** 6 x 90 degree frame connectors – Use these to connect two lightboxes together in an L-shape at the rear of the frame

**Clear plastic joining clips** – These clips secure frames together along the front joins. Push-fit several clips per join