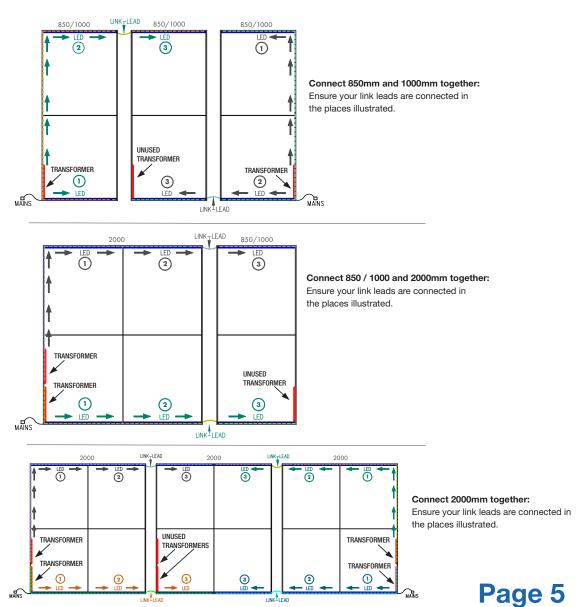

#### **Connecting LED Lighting Strips - Lightbox Exhibition Stands**

#### Important Info:

Each transformer supports up to 3 linked LED lighting strips if mixing 850 & 1000mm sizes (supports 4 if all 850mm). All lightboxes are supplied with the necessary joining cables as standard. See setup illustrations below.

#### Note:

The 2000 and 3000mm wide lightboxes are supplied with a pair of transformers powered by one plug (2x circuits of max 150w each).

Transformers max 150w each 850mm long LED strip - 36w each 1000mm long LED strip - 45w each