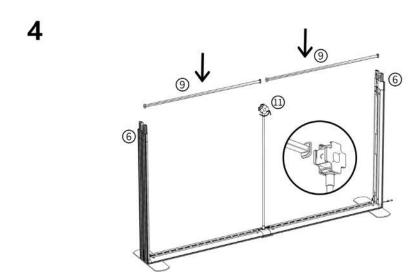

#### This stand is made up of the following connected frames:

2 x 850mm wide frames

1 x 1000mm wide frame

1 x 2000mm wide frame

Assemble individual frames & position as below. Link frames using the connectors shown right. Refer to page 9 for linking the LED lighting strips to the transformers

#### FRAME CONNECTORS INCLUDED IN YOUR PACKAGE:

2 x Straight frame connectors – Use these to join lightboxes in a straight line. These secure at the top of the frame.

**3 x 90 degree frame connectors** – Use these to connect two lightboxes together in an L-shape at the rear of the frame

**Clear plastic joining clips** – These clips secure frames together along the front joins. Push-fit several clips per join

Please refer to page 9 for advice on linking lighting strips to transformers

850mm