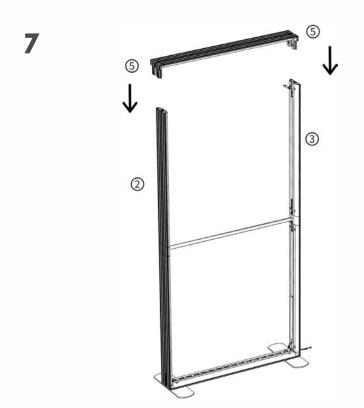

#### This stand is made up of the following connected frames:

2 x 850mm wide frames

1 x 1000mm wide frame

1 x 2000mm wide frame

Assemble individual frames & position as below. Link frames using the connectors shown right. Refer to page 9 for linking the LED lighting strips to the transformers

#### FRAME CONNECTORS INCLUDED IN YOUR PACKAGE:

2 x Straight frame connectors – Use these to join lightboxes in a straight line. These secure at the top of the frame.

**3 x 90 degree frame connectors** – Use these to connect two lightboxes together in an L-shape at the rear of the frame

**Clear plastic joining clips** – These clips secure frames together along the front joins. Push-fit several clips per join

Please refer to page 9 for advice on linking lighting strips to transformers

850mm