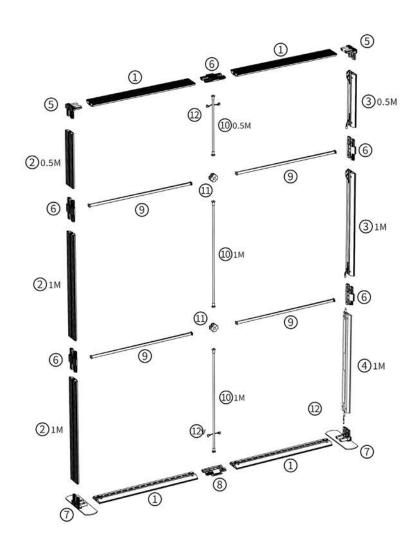

#### This stand is made up of the following connected frames:

2 x 850mm wide frames

1 x 1000mm wide frame

1 x 2000mm wide frame

Assemble individual frames & position as below. Link frames using the connectors shown right. Refer to page 9 for linking the LED lighting strips to the transformers

#### FRAME CONNECTORS INCLUDED IN YOUR PACKAGE:

2 x Straight frame connectors – Use these to join lightboxes in a straight line. These secure at the top of the frame.

**3 x 90 degree frame connectors** – Use these to connect two lightboxes together in an L-shape at the rear of the frame

**Clear plastic joining clips** – These clips secure frames together along the front joins. Push-fit several clips per join

Please refer to page 9 for advice on linking lighting strips to transformers

850mm