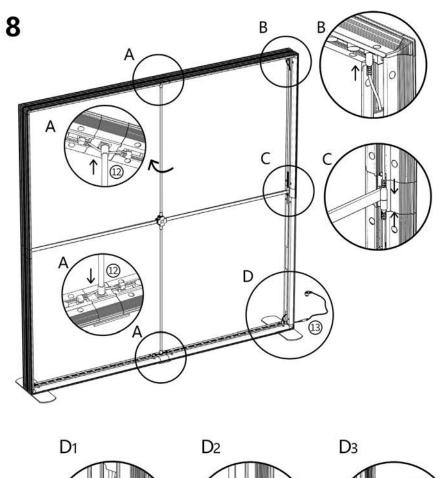

#### This stand is made up of the following connected frames:

2 x 850mm wide frames

1 x 1000mm wide frame

1 x 2000mm wide frame

Assemble individual frames & position as below. Link frames using the connectors shown right. Refer to page 9 for linking the LED lighting strips to the transformers

#### FRAME CONNECTORS INCLUDED IN YOUR PACKAGE:

2 x Straight frame connectors – Use these to join lightboxes in a straight line. These secure at the top of the frame.

**3 x 90 degree frame connectors** – Use these to connect two lightboxes together in an L-shape at the rear of the frame

**Clear plastic joining clips** – These clips secure frames together along the front joins. Push-fit several clips per join

Please refer to page 9 for advice on linking lighting strips to transformers

850mm