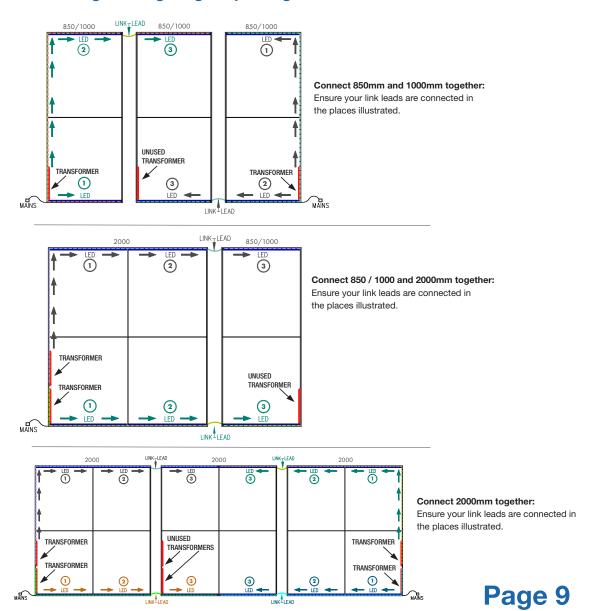

#### **Connecting LED Lighting Strips - Lightbox Exhibition Stands**

#### Important Info:

Each transformer supports up to 3 linked LED lighting strips if mixing 850 & 1000mm sizes (supports 4 if all 850mm). All lightboxes are supplied with the necessary joining cables as standard. See setup illustrations below.

#### Note:

The 2000 and 3000mm wide lightboxes are supplied with a pair of transformers powered by one plug (2x circuits of max 150w each).

Transformers max 150w each 850mm long LED strip - 36w each 1000mm long LED strip - 45w each