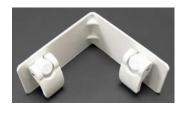

#### FRAME CONNECTORS INCLUDED IN YOUR PACKAGE:

2 x Straight frame connectors – Use these to join lightboxes in a straight line. These secure at the top of the frame.

**3 x 90 degree frame connectors** – Use these to connect two lightboxes together in an L-shape at the rear of the frame