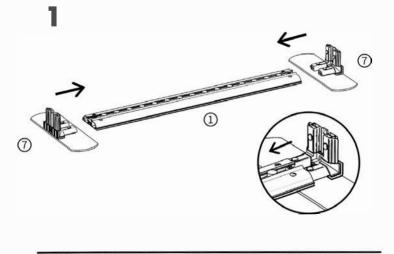

#### This stand is made up of the following connected frames:

2 x 850mm wide frames

1 x 1000mm wide frame

1 x 2000mm wide frame

Assemble individual frames & position as below. Link frames using the connectors shown right. Refer to page 9 for linking the LED lighting strips to the transformers

#### FRAME CONNECTORS INCLUDED IN YOUR PACKAGE:

2 x Straight frame connectors – Use these to join lightboxes in a straight line. These secure at the top of the frame.

**3 x 90 degree frame connectors** – Use these to connect two lightboxes together in an L-shape at the rear of the frame

**Clear plastic joining clips** – These clips secure frames together along the front joins. Push-fit several clips per join

Please refer to page 9 for advice on linking lighting strips to transformers

850mm