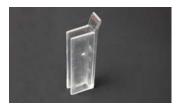

**Clear plastic joining clips** – These clips secure frames together along the front joins. Push-fit several clips per join

Please refer to page 9 for advice on linking lighting strips to transformers

850mm