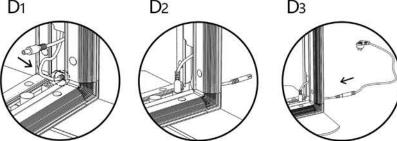

**Clear plastic joining clips** – These clips secure frames together along the front joins. Push-fit several clips per join

Please refer to page 9 for advice on linking lighting strips to transformers

850mm