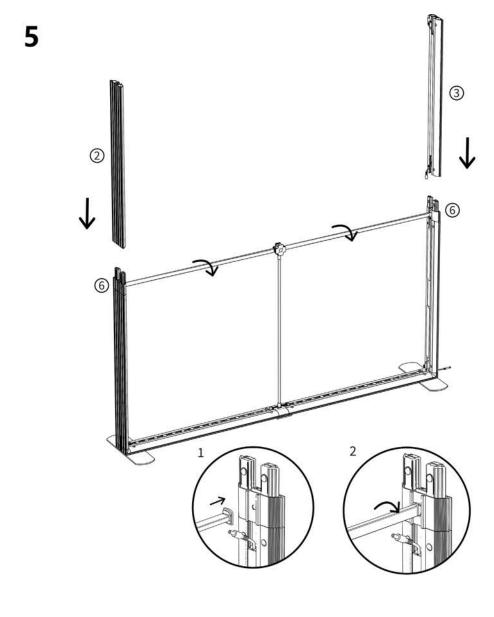

#### This stand is made up of the following connected frames:

2 x 850mm wide frames

1 x 1000mm wide frame

1 x 2000mm wide frame

Assemble individual frames & position as below. Link frames using the connectors shown right. Refer to page 9 for linking the LED lighting strips to the transformers

#### FRAME CONNECTORS INCLUDED IN YOUR PACKAGE:

2 x Straight frame connectors – Use these to join lightboxes in a straight line. These secure at the top of the frame.

**3 x 90 degree frame connectors** – Use these to connect two lightboxes together in an L-shape at the rear of the frame

**Clear plastic joining clips** – These clips secure frames together along the front joins. Push-fit several clips per join

Please refer to page 9 for advice on linking lighting strips to transformers

850mm