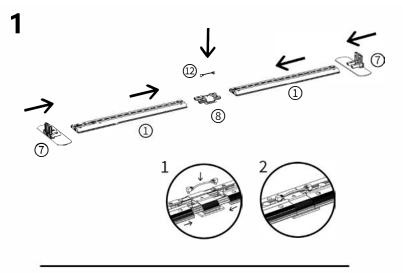

#### This stand is made up of the following connected frames:

2 x 850mm wide frames

1 x 1000mm wide frame

1 x 2000mm wide frame

Assemble individual frames & position as below. Link frames using the connectors shown right. Refer to page 9 for linking the LED lighting strips to the transformers

#### FRAME CONNECTORS INCLUDED IN YOUR PACKAGE:

2 x Straight frame connectors – Use these to join lightboxes in a straight line. These secure at the top of the frame.

**3 x 90 degree frame connectors** – Use these to connect two lightboxes together in an L-shape at the rear of the frame

**Clear plastic joining clips** – These clips secure frames together along the front joins. Push-fit several clips per join

Please refer to page 9 for advice on linking lighting strips to transformers

850mm