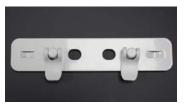

#### FRAME CONNECTORS INCLUDED IN YOUR PACKAGE:

2 x Straight frame connectors – Use these to join lightboxes in a straight line. These secure at the top of the frame.

**3 x 90 degree frame connectors** – Use these to connect two lightboxes together in an L-shape at the rear of the frame