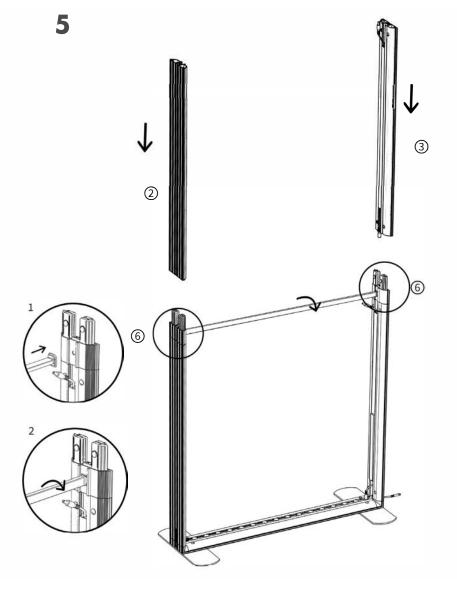

#### This stand is made up of the following connected frames:

2 x 850mm wide frames

1 x 1000mm wide frame

1 x 2000mm wide frame

Assemble individual frames & position as below. Link frames using the connectors shown right. Refer to page 9 for linking the LED lighting strips to the transformers