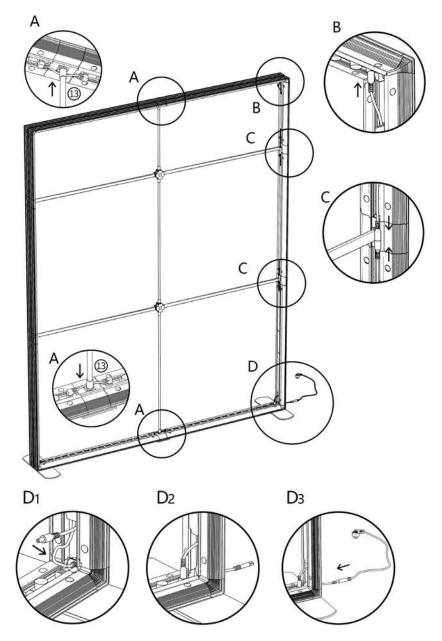

#### FRAME CONNECTORS INCLUDED IN YOUR PACKAGE:

2 x Straight frame connectors – Use these to join lightboxes in a straight line. These secure at the top of the frame.

**3 x 90 degree frame connectors** – Use these to connect two lightboxes together in an L-shape at the rear of the frame

**Clear plastic joining clips** – These clips secure frames together along the front joins. Push-fit several clips per join

Please refer to page 9 for advice on linking lighting strips to transformers

850mm