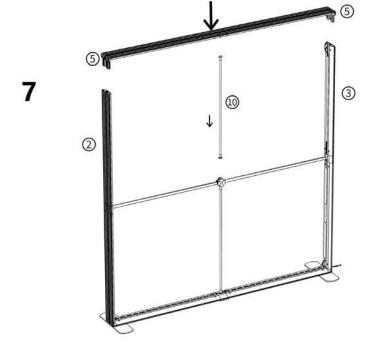

#### This stand is made up of the following connected frames:

2 x 850mm wide frames

1 x 1000mm wide frame

1 x 2000mm wide frame

Assemble individual frames & position as below. Link frames using the connectors shown right. Refer to page 9 for linking the LED lighting strips to the transformers

#### FRAME CONNECTORS INCLUDED IN YOUR PACKAGE:

2 x Straight frame connectors – Use these to join lightboxes in a straight line. These secure at the top of the frame.

**3 x 90 degree frame connectors** – Use these to connect two lightboxes together in an L-shape at the rear of the frame

**Clear plastic joining clips** – These clips secure frames together along the front joins. Push-fit several clips per join

Please refer to page 9 for advice on linking lighting strips to transformers

850mm