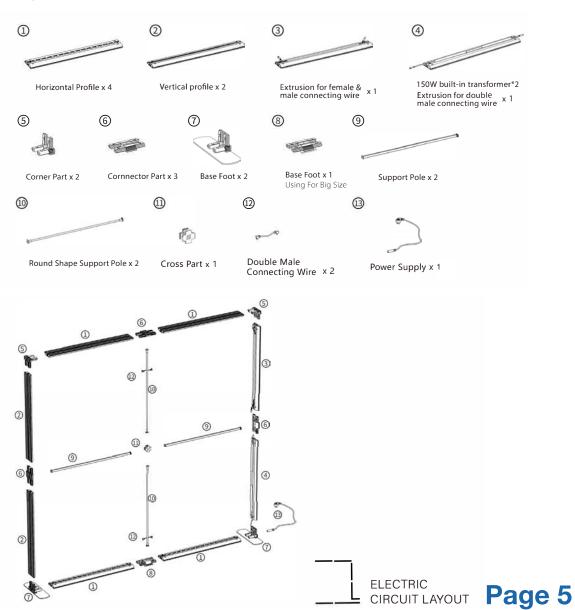

# 3x2m L-shape Lightbox Exhibition Stands User Instructions

#### This stand is made up of the following connected frames:

2 x 850mm wide frames

1 x 1000mm wide frame

1 x 2000mm wide frame

Assemble individual frames & position as below. Link frames using the connectors shown right. Refer to page 9 for linking the LED lighting strips to the transformers

2000mm

850mm

#### FRAME CONNECTORS INCLUDED IN YOUR PACKAGE:

2 x Straight frame connectors – Use these to join lightboxes in a straight line. These secure at the top of the frame.

**3 x 90 degree frame connectors** – Use these to connect two lightboxes together in an L-shape at the rear of the frame

**Clear plastic joining clips** – These clips secure frames together along the front joins. Push-fit several clips per join

Please refer to page 9 for advice on linking lighting strips to transformers

850mm

1000mm

E: sales@popup-stands-uk.co.uk T: 0116 2047757

Page 3

www.popup-stands-uk.co.uk

Page 4

www.popup-stands-uk.co.uk

6

Page 7

1500/1850/2000X2500(1000+1000+500)

Page 8

www.popup-stands-uk.co.uk