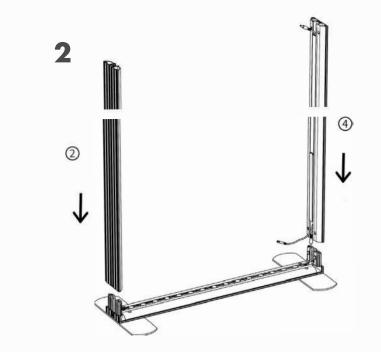

#### This stand is made up of the following connected frames:

2 x 850mm wide frames

1 x 1000mm wide frame

1 x 2000mm wide frame

Assemble individual frames & position as below. Link frames using the connectors shown right. Refer to page 9 for linking the LED lighting strips to the transformers