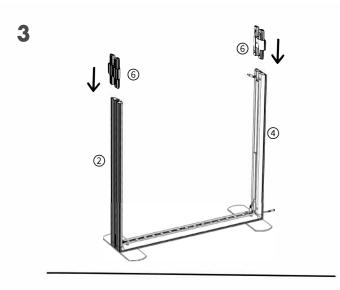

#### This stand is made up of the following connected frames:

2 x 850mm wide frames

1 x 1000mm wide frame

1 x 2000mm wide frame

Assemble individual frames & position as below. Link frames using the connectors shown right. Refer to page 9 for linking the LED lighting strips to the transformers

#### FRAME CONNECTORS INCLUDED IN YOUR PACKAGE:

2 x Straight frame connectors – Use these to join lightboxes in a straight line. These secure at the top of the frame.

**3 x 90 degree frame connectors** – Use these to connect two lightboxes together in an L-shape at the rear of the frame