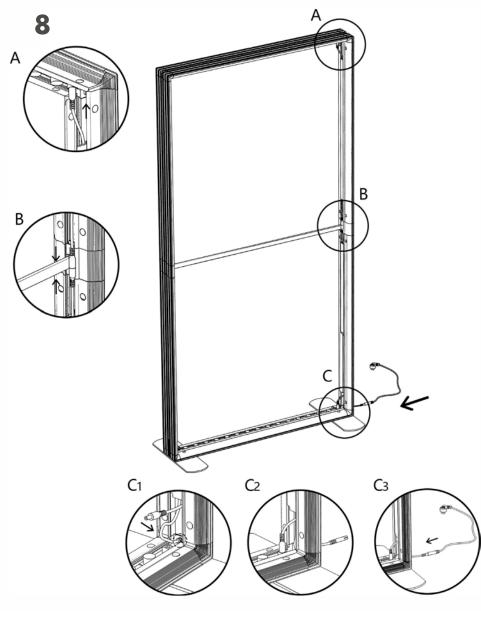

#### **Connecting LED Lighting Strips - Lightbox Exhibition Stands**

#### Important Info:

Each transformer supports up to 3 linked LED lighting strips if mixing 850 & 1000mm sizes (supports 4 if all 850mm). All lightboxes are supplied with the necessary joining cables as standard. See setup illustrations below.