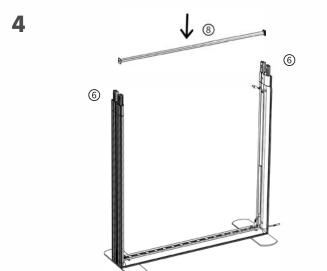

#### This stand is made up of the following connected frames:

2 x 850mm wide frames

1 x 1000mm wide frame

1 x 2000mm wide frame

Assemble individual frames & position as below. Link frames using the connectors shown right. Refer to page 9 for linking the LED lighting strips to the transformers

#### FRAME CONNECTORS INCLUDED IN YOUR PACKAGE:

2 x Straight frame connectors – Use these to join lightboxes in a straight line. These secure at the top of the frame.

**3 x 90 degree frame connectors** – Use these to connect two lightboxes together in an L-shape at the rear of the frame