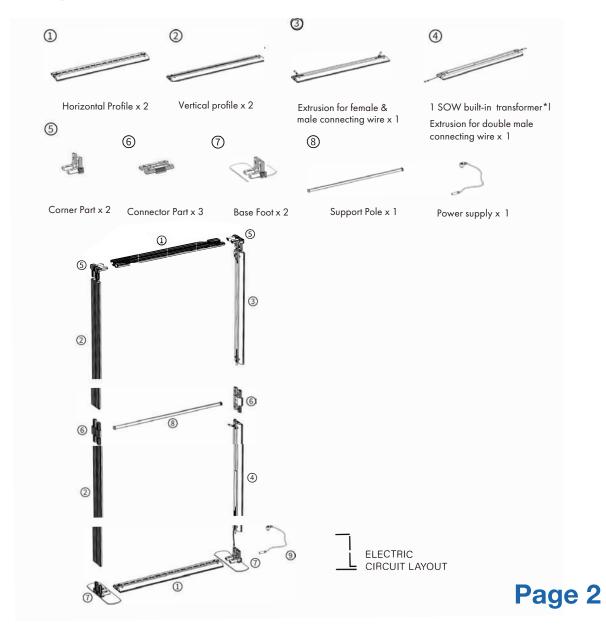

#### This stand is made up of the following connected frames:

2 x 850mm wide frames

1 x 1000mm wide frame

1 x 2000mm wide frame

Assemble individual frames & position as below. Link frames using the connectors shown right. Refer to page 9 for linking the LED lighting strips to the transformers