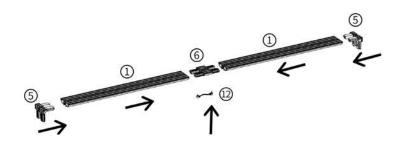

#### This stand is made up of the following connected frames:

2 x 850mm wide frames

1 x 1000mm wide frame

1 x 2000mm wide frame

Assemble individual frames & position as below. Link frames using the connectors shown right. Refer to page 9 for linking the LED lighting strips to the transformers

#### FRAME CONNECTORS INCLUDED IN YOUR PACKAGE:

2 x Straight frame connectors – Use these to join lightboxes in a straight line. These secure at the top of the frame.

**3 x 90 degree frame connectors** – Use these to connect two lightboxes together in an L-shape at the rear of the frame

**Clear plastic joining clips** – These clips secure frames together along the front joins. Push-fit several clips per join

Please refer to page 9 for advice on linking lighting strips to transformers

850mm