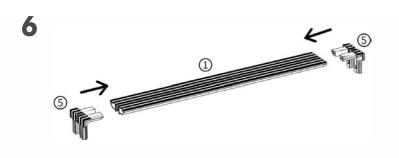

#### FRAME CONNECTORS INCLUDED IN YOUR PACKAGE:

2 x Straight frame connectors – Use these to join lightboxes in a straight line. These secure at the top of the frame.

**3 x 90 degree frame connectors** – Use these to connect two lightboxes together in an L-shape at the rear of the frame

**Clear plastic joining clips** – These clips secure frames together along the front joins. Push-fit several clips per join

Please refer to page 9 for advice on linking lighting strips to transformers

850mm