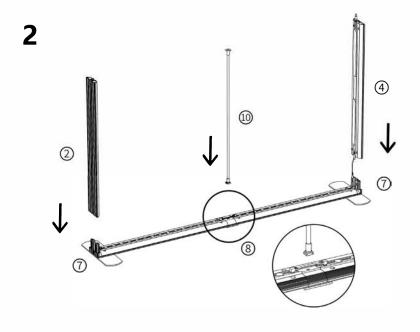

#### This stand is made up of the following connected frames:

2 x 850mm wide frames

1 x 1000mm wide frame

1 x 2000mm wide frame

Assemble individual frames & position as below. Link frames using the connectors shown right. Refer to page 9 for linking the LED lighting strips to the transformers

#### FRAME CONNECTORS INCLUDED IN YOUR PACKAGE:

2 x Straight frame connectors – Use these to join lightboxes in a straight line. These secure at the top of the frame.

**3 x 90 degree frame connectors** – Use these to connect two lightboxes together in an L-shape at the rear of the frame

**Clear plastic joining clips** – These clips secure frames together along the front joins. Push-fit several clips per join

Please refer to page 9 for advice on linking lighting strips to transformers

850mm