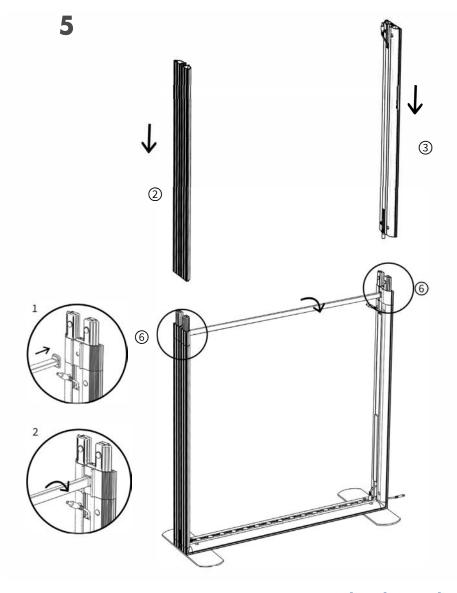

## **Lightbox Exhibition Stands User Instructions - 850mm & 1000mm (w)**

Page 4