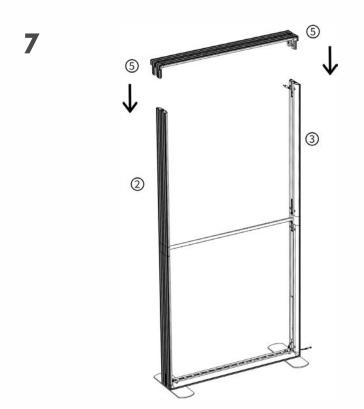

## Lightbox Exhibition Stands User Instructions - 850mm & 1000mm (w)

Page 3

www.popup-stands-uk.co.uk