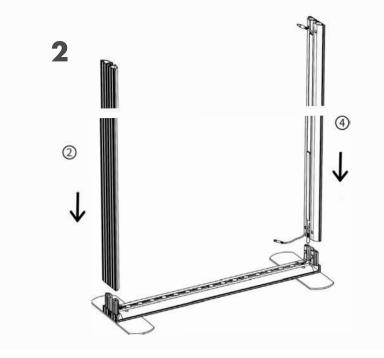

## Lightbox Exhibition Stands User Instructions - 850mm & 1000mm (w)

Page 3

www.popup-stands-uk.co.uk