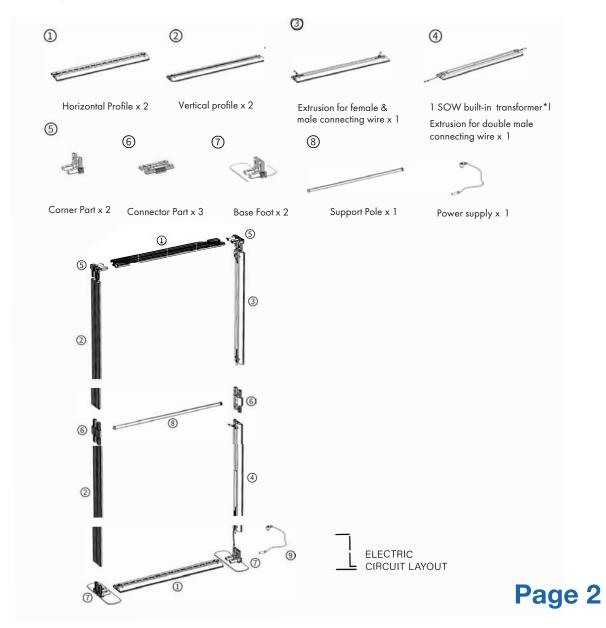

#### Lightbox Exhibition Stands User Instructions - 850mm & 1000mm (w)

E: sales@popup-stands-uk.co.uk T: 0116 2047757

## Lightbox Exhibition Stands User Instructions - 850mm & 1000mm (w)

Page 3

www.popup-stands-uk.co.uk