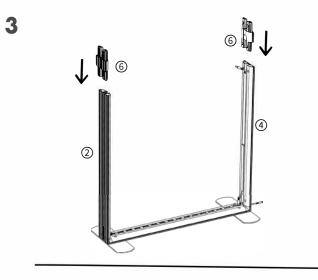

## Lightbox Exhibition Stands User Instructions - 850mm & 1000mm (w)

Page 3

www.popup-stands-uk.co.uk