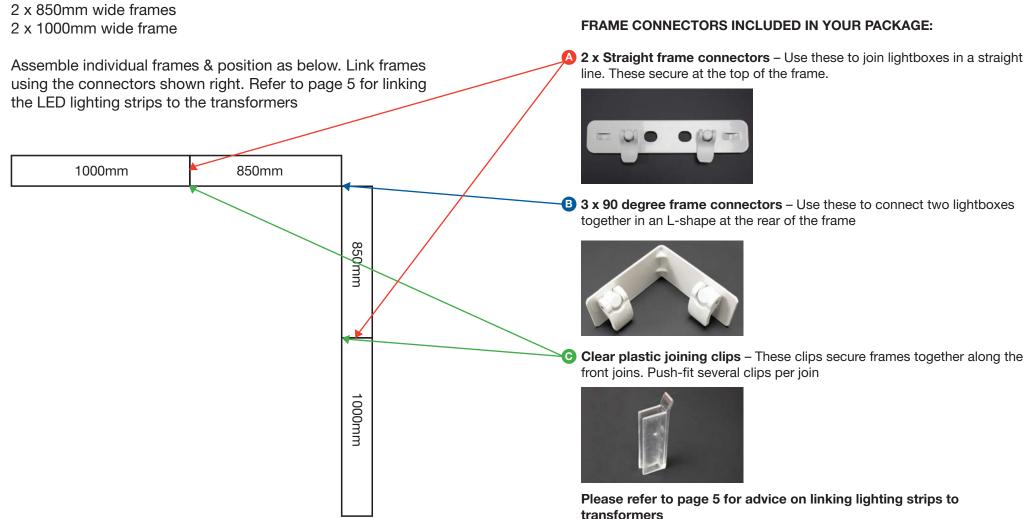

# 2x2m L-shape Lightbox Exhibition Stands User Instructions

#### This stand is made up of the following connected frames:

#### Lightbox Exhibition Stands User Instructions - 850mm & 1000mm (w)

E: sales@popup-stands-uk.co.uk T: 0116 2047757