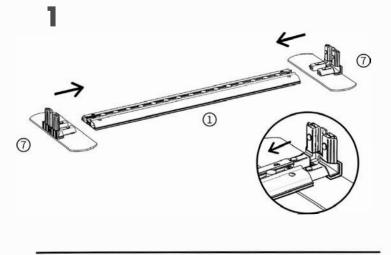

## Lightbox Exhibition Stands User Instructions - 850mm & 1000mm (w)

Page 3

www.popup-stands-uk.co.uk