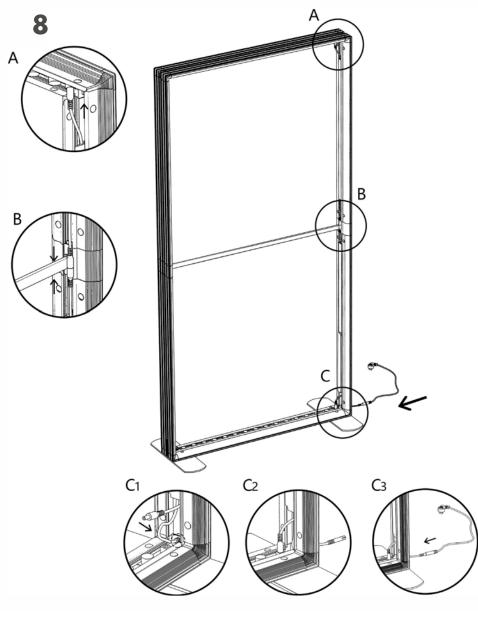

## **Lightbox Exhibition Stands User Instructions - 850mm & 1000mm (w)**

Page 4