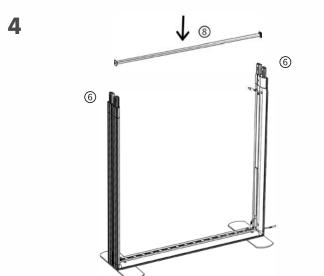

## **Lightbox Exhibition Stands User Instructions - 850mm & 1000mm (w)**

Page 4