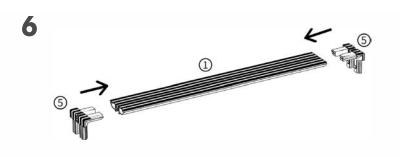

## **Lightbox Exhibition Stands User Instructions - 850mm & 1000mm (w)**

Page 4