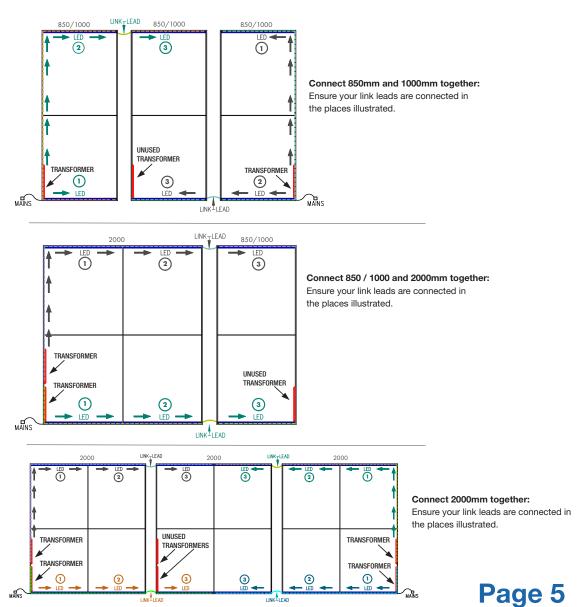

### **Connecting LED Lighting Strips - Lightbox Exhibition Stands**

#### Important Info:

Each transformer supports up to 3 linked LED lighting strips if mixing 850 & 1000mm sizes (supports 4 if all 850mm). All lightboxes are supplied with the necessary joining cables as standard. See setup illustrations below.

#### Note:

The 2000 and 3000mm wide lightboxes are supplied with a pair of transformers powered by one plug (2x circuits of max 150w each).

Transformers max 150w each 850mm long LED strip - 36w each 1000mm long LED strip - 45w each