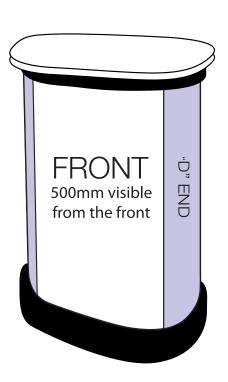

## **ARTWORK TEMPLATE: Graphic Wrap**

Actual Size: 1810mm x 790mm

### **CHECKLIST**

- Document size is 1810mm (wide) x 790mm (high).
- Supply as a high resolution PDF or EPS file.
- Do not add any crop marks, registration marks, panel lines or outside bleed.
- Supply in CMYK colour mode.
- PLEASE CONVERT ALL TEXT TO OUTLINES.

# Wrap Template

Front