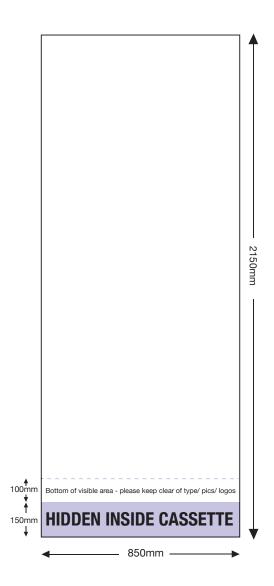

### ARTWORK TEMPLATE: Kit 6-VX3085 850mm Wide Banner

Actual Size: 2150mm x 850mm

Quarter Size Artwork: 537.5mm x 212.5mm

### **CHECKLIST**

- Create document at ¼ size and save as a high resolution PDF or EPS file. 1/4 size: 212.5(w) x 537.5(h)mm
- Please note that 150mm (full size) is hidden inside the cassette at the bottom.
- DO NOT add any crop marks, registration marks, panel lines or outside bleed.
- Please make sure all pictures and graphics are embedded in the artwork.
- Convert ALL text and fonts to outlines (curves).
- Supply in CMYK colour mode.

# VX3085