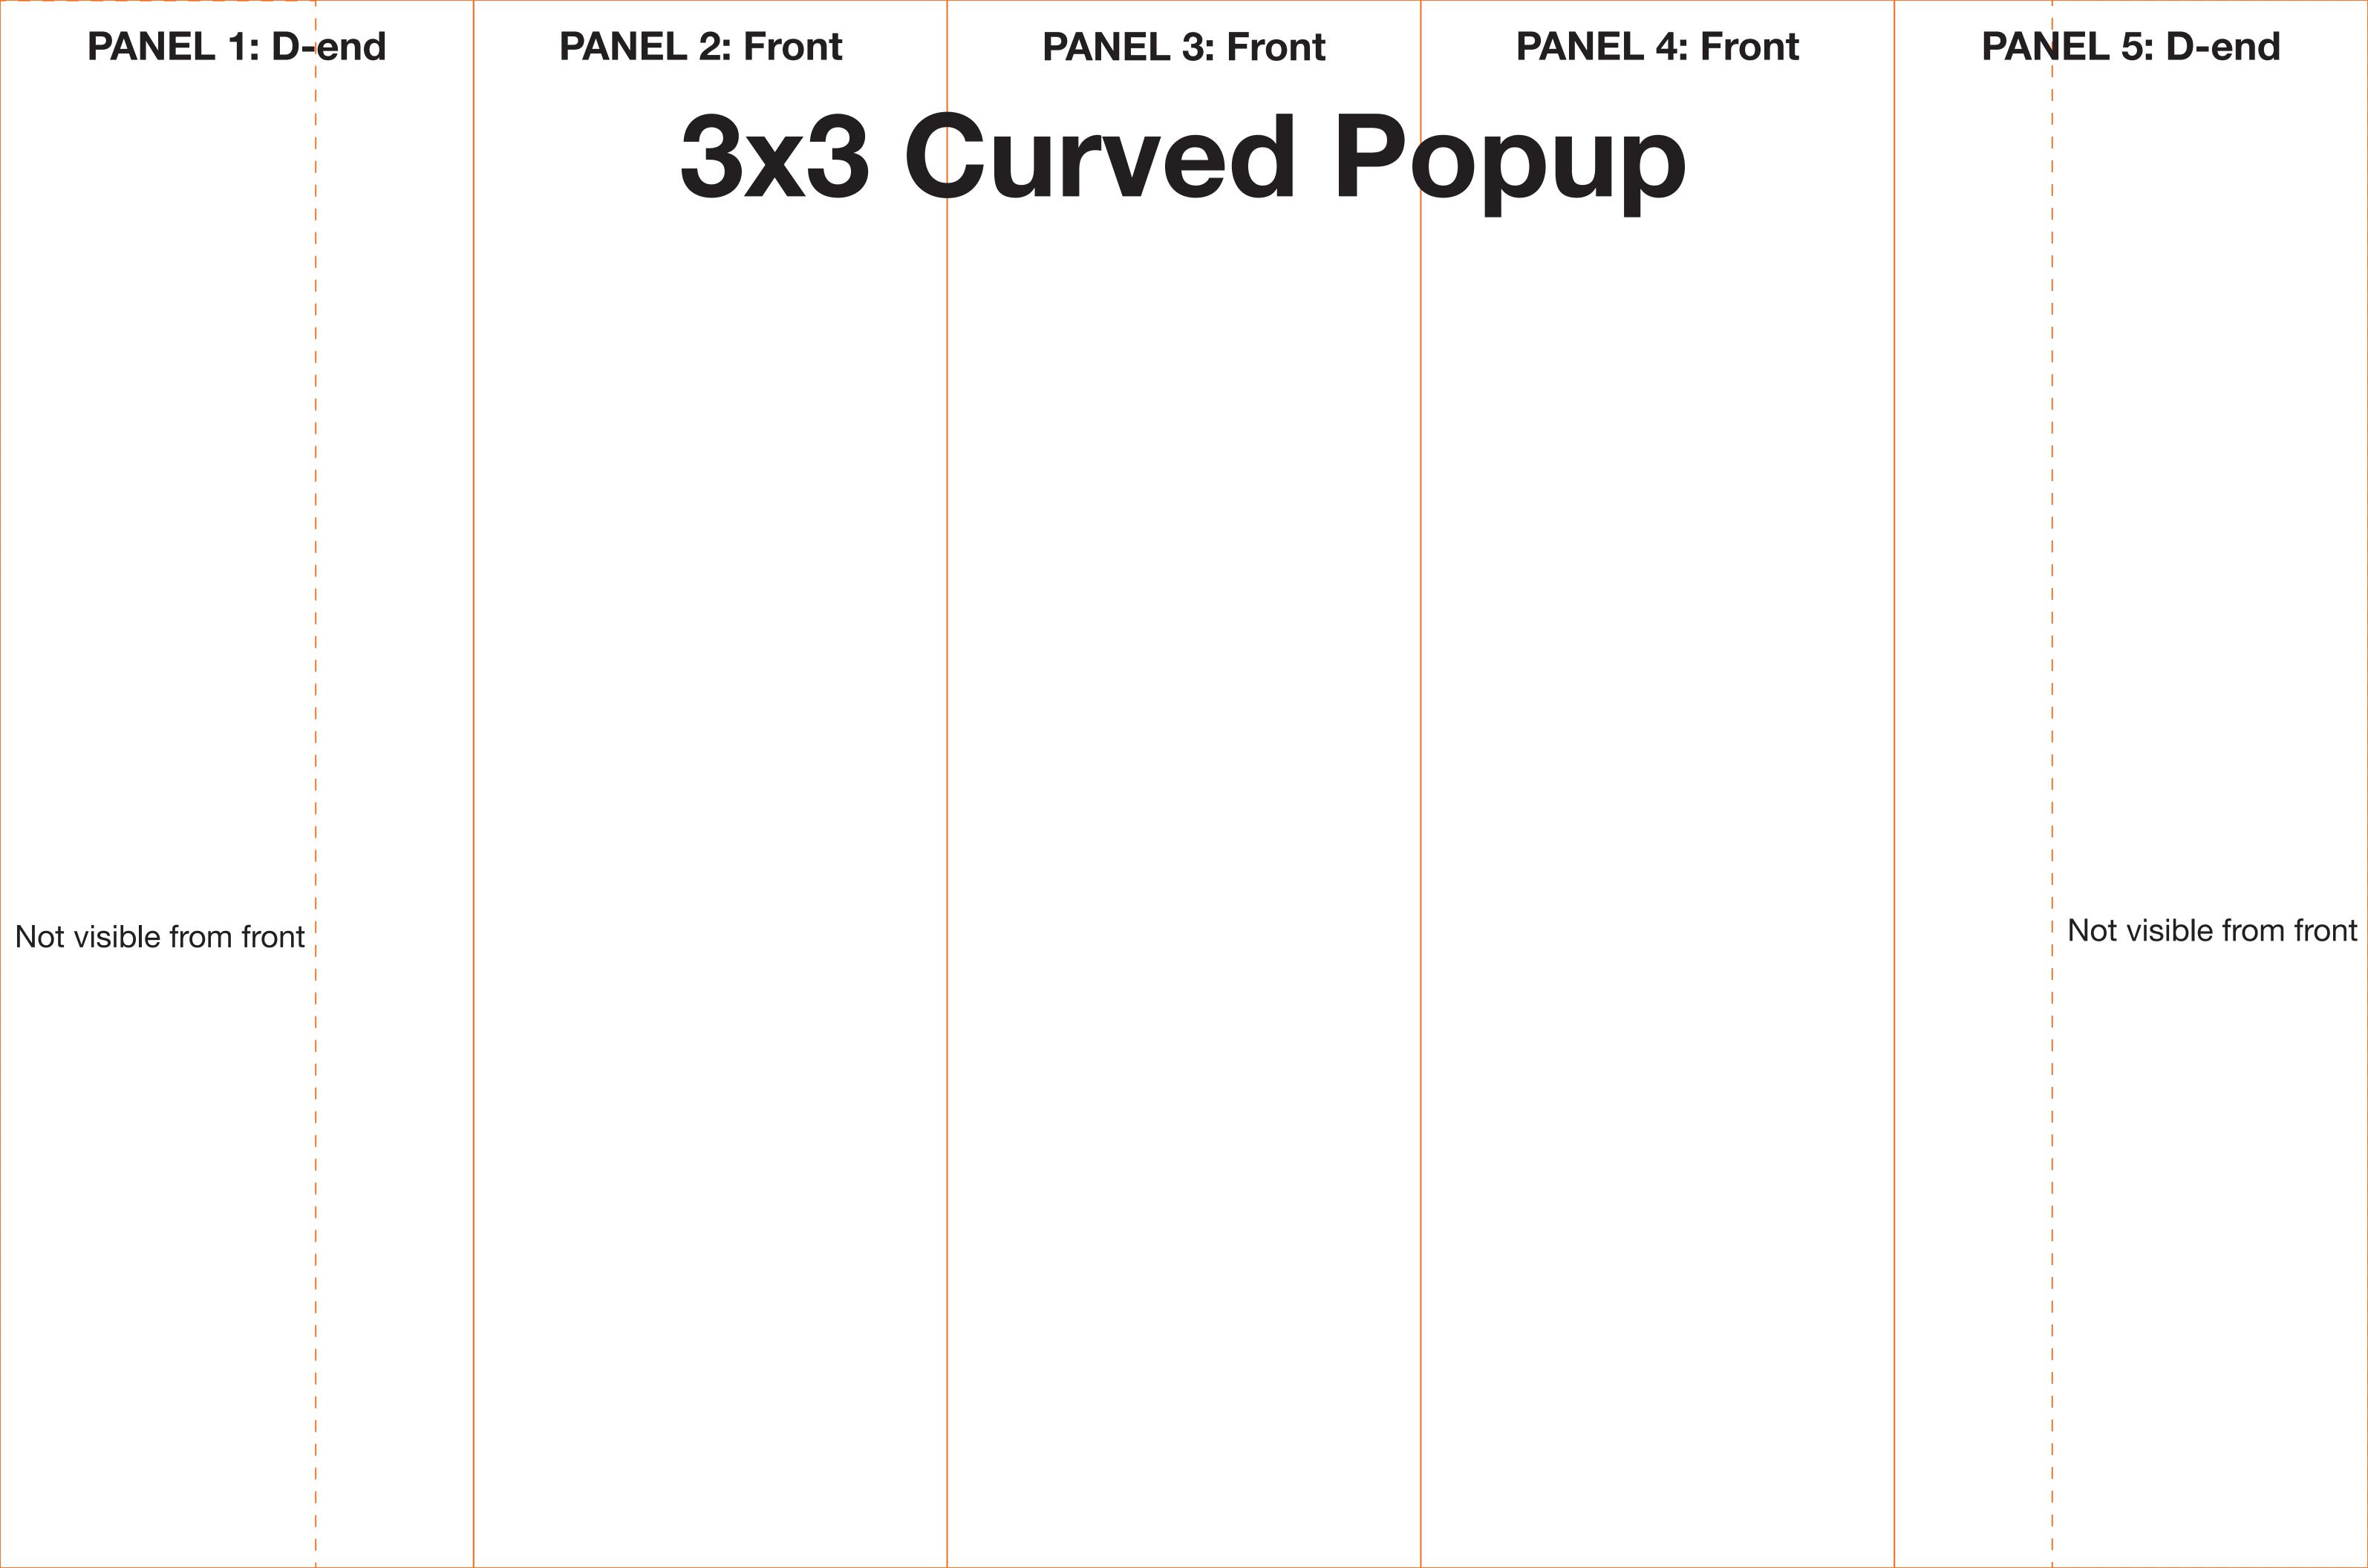

# **ARTWORK TEMPLATE: Kit 6-3x3 Curved Pop-up**

Actual Size: 3375mm x 2235mm

Quarter Size Artwork: 843.75mm x 558.75mm

|                          | 675mm                       |                | 675mm | 675mm | 675mm | 675mm          |                             | _            |
|--------------------------|-----------------------------|----------------|-------|-------|-------|----------------|-----------------------------|--------------|
|                          | AREA NOT VISIBLE FROM FRONT | CURVED "D" END |       |       |       | CURVED "D" END | AREA NOT VISIBLE FROM FRONT | ▲ 2235mm — ▼ |
| <b>→</b> 3375mm <b>→</b> |                             |                |       |       |       |                |                             |              |

### **CHECKLIST**

- Create document at quarter size and save as a high resolution PDF or EPS file.
- Please use either Adobe Illustrator or Adobe InDesign to create your artwork.
- Position all text or logos 450mm away from the left and right side of the pop-up as this wraps around the back.
- Do not add any crop marks, registration marks, panel lines or outside bleed.
- Please make sure all pictures and graphics are embedded in the artwork.
- Create as one piece of artwork rather than individual panels.
- Supply in CMYK colour mode.
- PLEASE CONVERT ALL TEXT TO OUTLINES.