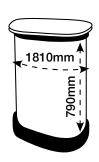

## **ARTWORK TEMPLATE: Graphic Wrap**

Actual Size: 1810mm x 790mm

### **CHECKLIST**

- Document size is 1810mm (wide) x 790mm (high).
- Supply as a high resolution PDF or EPS file.
- Do not add any crop marks, registration marks, panel lines or outside bleed.
- Supply in CMYK colour mode.
- PLEASE CONVERT ALL TEXT TO OUTLINES.