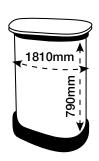

### **ARTWORK TEMPLATE: Graphic Wrap**

Actual Size: 1810mm x 790mm

### **CHECKLIST**

- Document size is 1810mm (wide) x 790mm (high).
- Supply as a high resolution PDF or EPS file.
- Do not add any crop marks, registration marks, panel lines or outside bleed.
- Supply in CMYK colour mode.
- PLEASE CONVERT ALL TEXT TO OUTLINES.