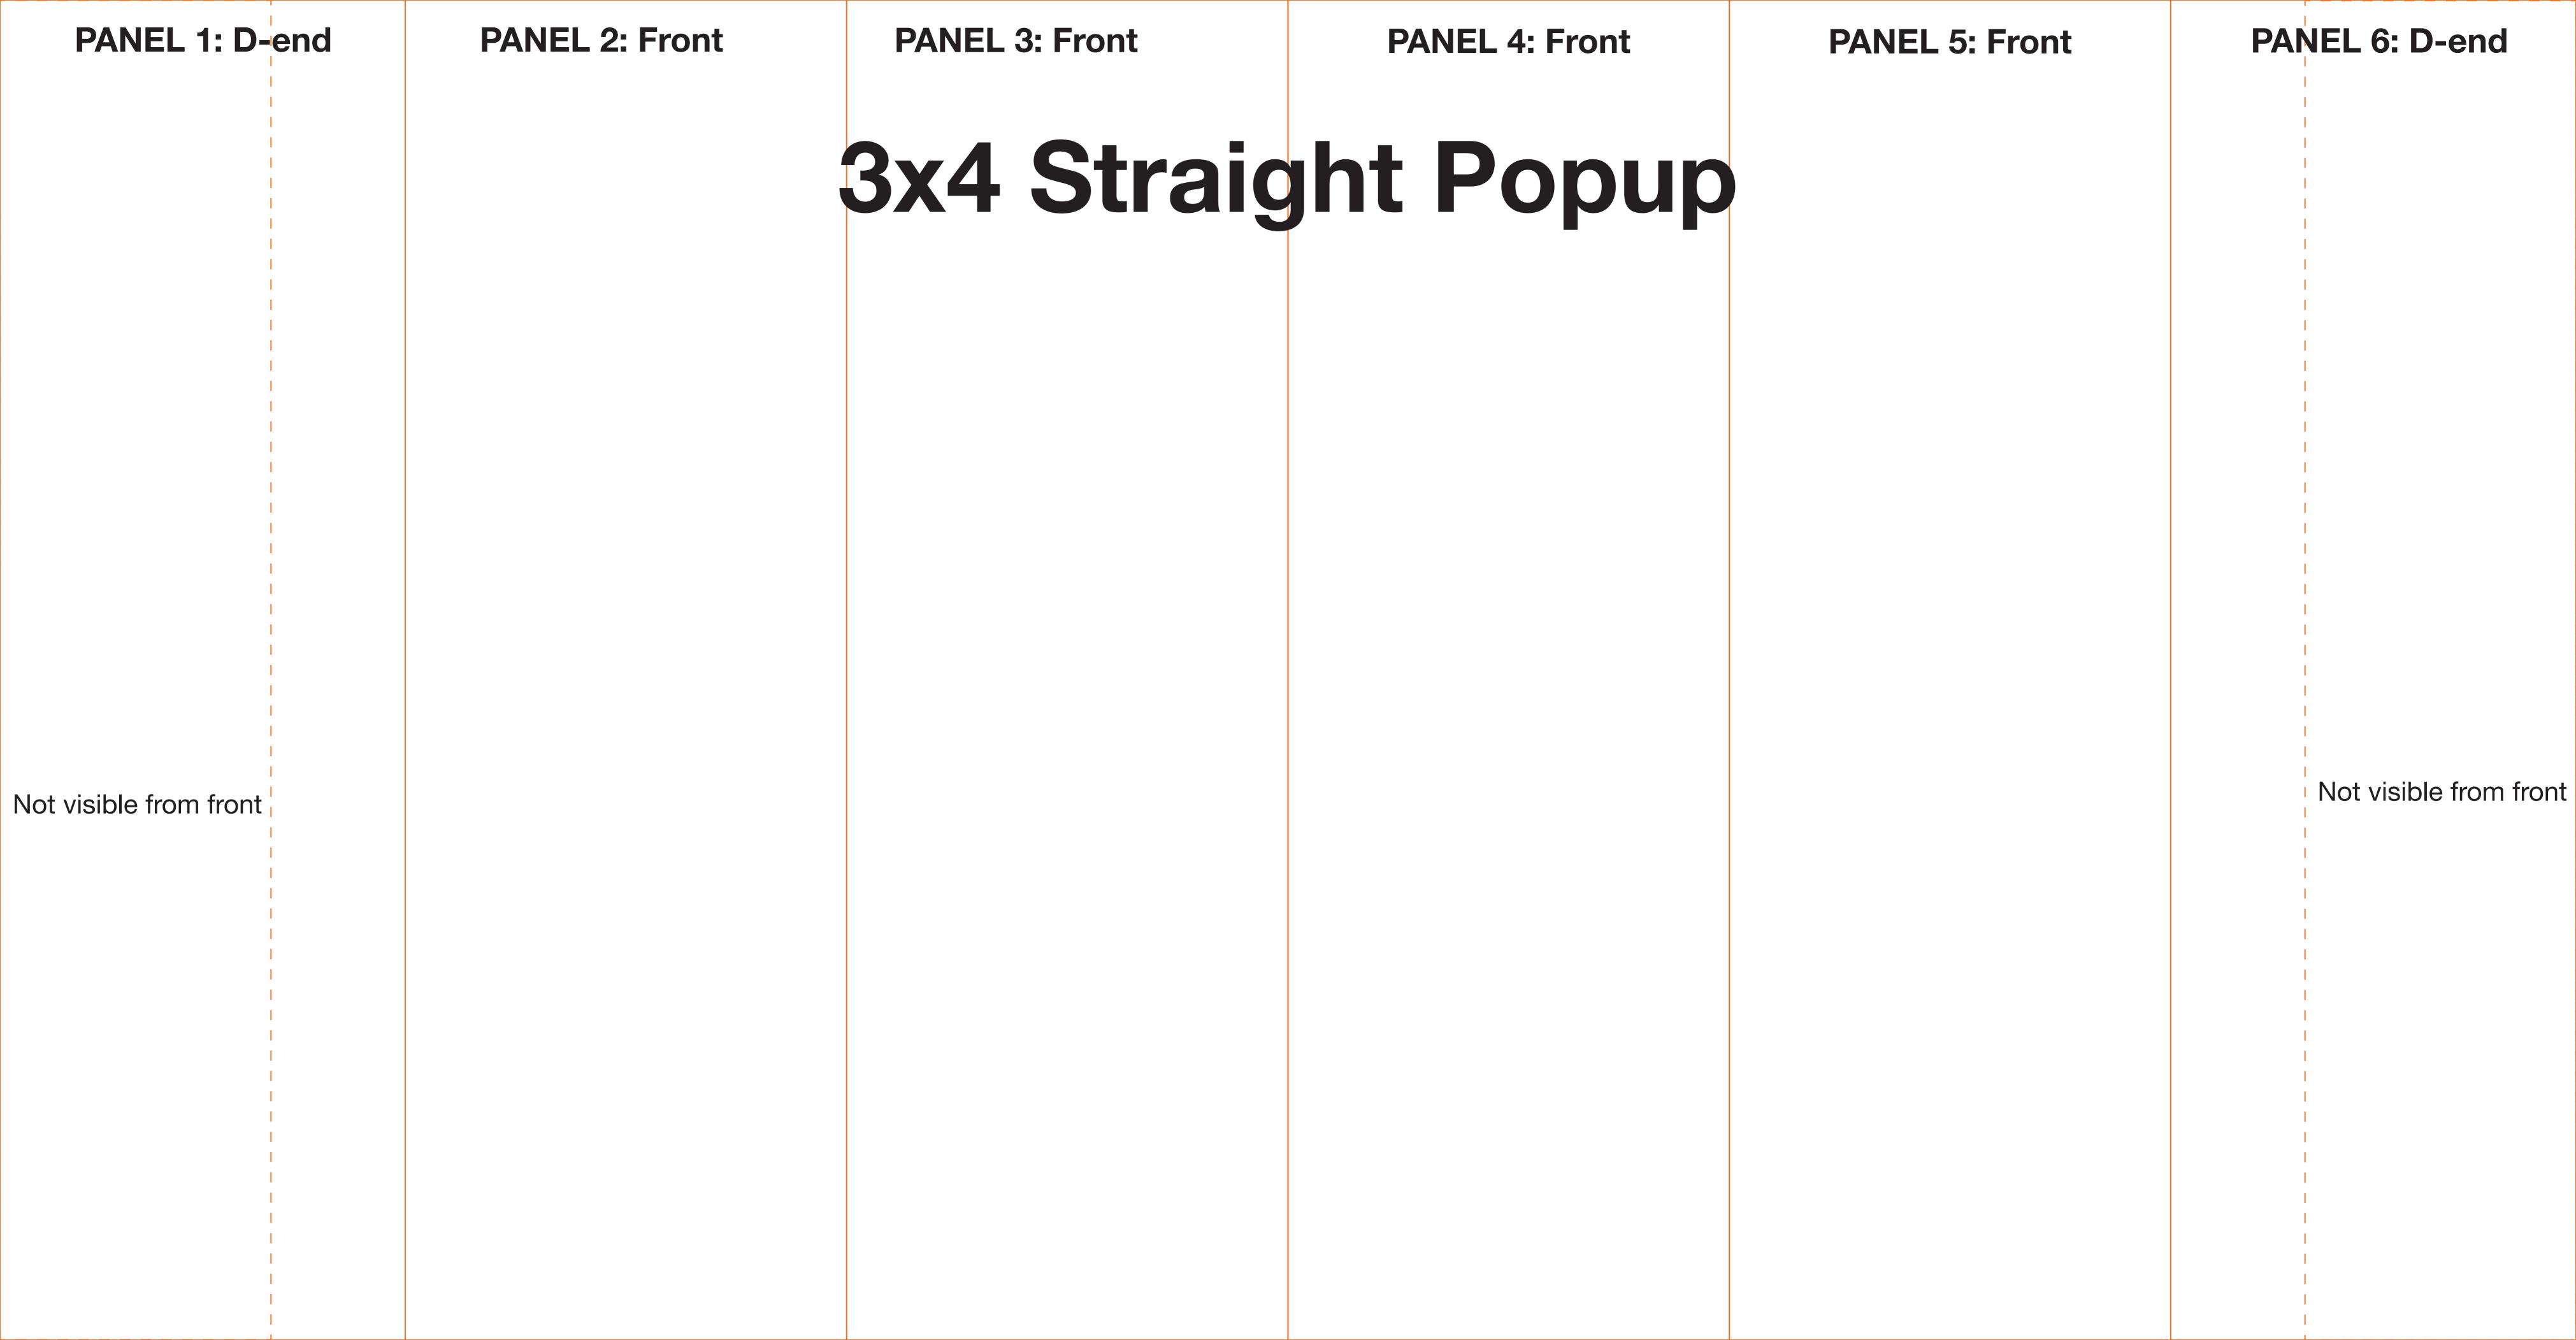

### **ARTWORK TEMPLATE: Kit 5-3x4 Straight Pop-up**

Actual Size: 4278mm x 2225mm

Quarter Size Artwork: 1069.5mm x 556.25mm

| 673mm                       |                | 733mm | 733mm | 733mm | 733mm | 673mm          |                                             | _                          |  |
|-----------------------------|----------------|-------|-------|-------|-------|----------------|---------------------------------------------|----------------------------|--|
| AREA NOT VISIBLE FROM FRONT | CURVED "D" END |       |       |       |       | CURVED "D" END | ↑<br>MM005P  AREA NOT VISIBLE FROM FRONT  ↓ | <b>♣</b> 2225mm — <b>▶</b> |  |
| 4278mm —                    |                |       |       |       |       |                |                                             |                            |  |