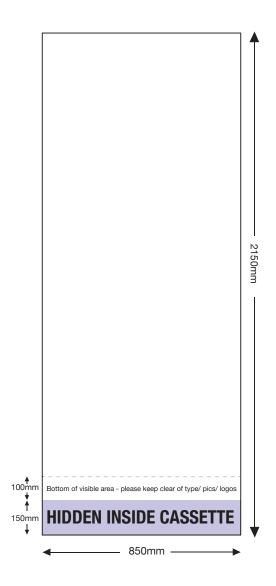

### ARTWORK TEMPLATE: Kit 5-VX3085 850mm Wide Banner

Actual Size: 2150mm x 850mm

Quarter Size Artwork: 537.5mm x 212.5mm

### **CHECKLIST**

- Create document at ¼ size and save as a high resolution PDF or EPS file. 1/4 size: 212.5(w) x 537.5(h)mm
- Please note that 150mm (full size) is hidden inside the cassette at the bottom.
- DO NOT add any crop marks, registration marks, panel lines or outside bleed.
- Please make sure all pictures and graphics are embedded in the artwork.
- Convert ALL text and fonts to outlines (curves).
- Supply in CMYK colour mode.