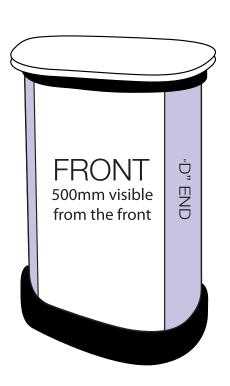

### **ARTWORK TEMPLATE: Graphic Wrap**

Actual Size: 1810mm x 790mm

### **CHECKLIST**

- Document size is 1810mm (wide) x 790mm (high).
- Supply as a high resolution PDF or EPS file.
- Do not add any crop marks, registration marks, panel lines or outside bleed.
- Supply in CMYK colour mode.
- PLEASE CONVERT ALL TEXT TO OUTLINES.