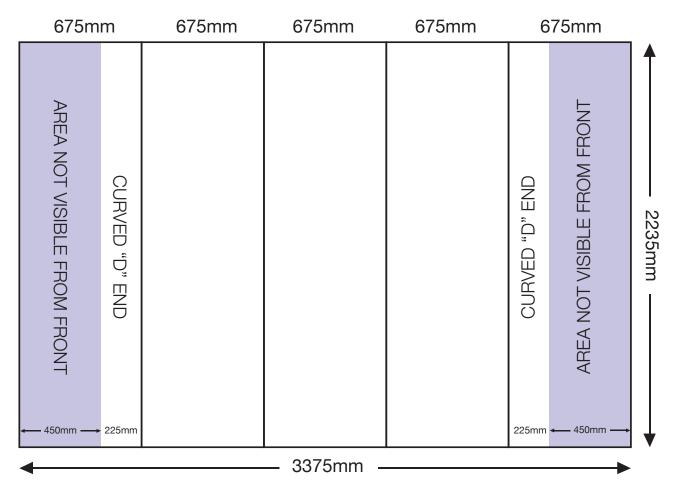

## **ARTWORK TEMPLATE: Kit4-3x3 Curved Pop-up**

Actual Size: 3375mm x 2235mm

Quarter Size Artwork: 843.75mm x 558.75mm

#### CHECKLIST

- Create document at quarter size and save as a high resolution PDF or EPS file.
- Please use either Adobe Illustrator or Adobe InDesign to create your artwork.
- Position all text or logos 450mm away from the left and right side of the pop-up as this wraps around the back.
- Do not add any crop marks, registration marks, panel lines or outside bleed.
- Please make sure all pictures and graphics are embedded in the artwork.
- Create as one piece of artwork rather than individual panels.
- Supply in CMYK colour mode.
- PLEASE CONVERT ALL TEXT TO OUTLINES.