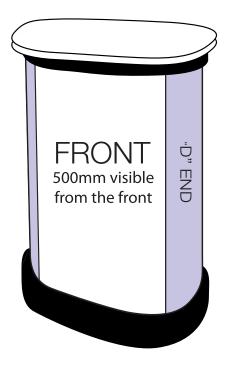

## **ARTWORK TEMPLATE: Graphic Wrap**

Actual Size: 1810mm x 790mm

| 655mm                    | 500mm                                    | 655mm    | _         |
|--------------------------|------------------------------------------|----------|-----------|
| "D" END                  | FRONT<br>500mm visible<br>from the front | "D"<br>I | ▲ 790mm ↓ |
| ◀────────── 1810mm ────► |                                          |          | Þ         |

#### CHECKLIST

- Document size is 1810mm (wide) x 790mm (high).
- Supply as a high resolution PDF or EPS file.
- Do not add any crop marks, registration marks, panel lines or outside bleed.
- Supply in CMYK colour mode.
- PLEASE CONVERT ALL TEXT TO OUTLINES.