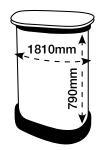

## **ARTWORK TEMPLATE: Graphic Wrap**

Actual Size: 1810mm x 790mm

| 655mm                    | 500mm                                    | 655mm    | _         |
|--------------------------|------------------------------------------|----------|-----------|
| "D" END                  | FRONT<br>500mm visible<br>from the front | "D"<br>I | ▲ 790mm ↓ |
| ◀────────── 1810mm ────► |                                          |          | Þ         |

#### CHECKLIST

- Document size is 1810mm (wide) x 790mm (high).
- Supply as a high resolution PDF or EPS file.
- Do not add any crop marks, registration marks, panel lines or outside bleed.
- Supply in CMYK colour mode.
- PLEASE CONVERT ALL TEXT TO OUTLINES.