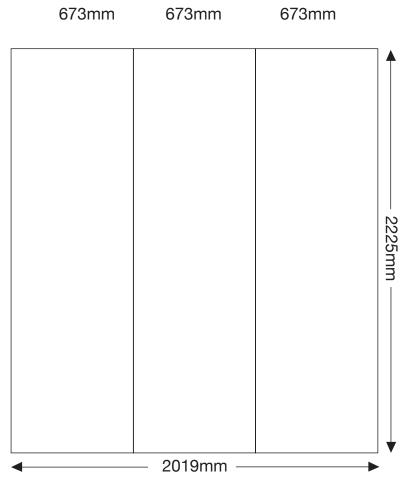

### **ARTWORK TEMPLATE: Kit 4-Tower Pop-up**

Actual Size: 2019mm (w) x 2225mm (h) Quarter Size Artwork: 504.75mm (w) x 556.25mm (h)

#### CHECKLIST

- Create document at quarter size and save as a high resolution PDF or EPS file.
- Please use either Adobe Illustrator or Adobe InDesign to create your artwork.
- Do not add any crop marks, registration marks, panel lines or outside bleed.
- Please make sure all pictures and graphics are embedded in the artwork.
- Create as one piece of artwork rather than individual panels.
- Supply in CMYK colour mode.
- PLEASE CONVERT ALL TEXT TO OUTLINES.