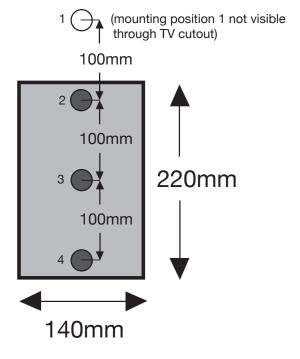

### **Curved Popup TV Cutout & Mounting Position**

## Close up of cutout & mounting position

There are four mounting positions on the pole. The first hole cannot be used but the other three can. Position three is the default setting but if needed positions two and four can be used.