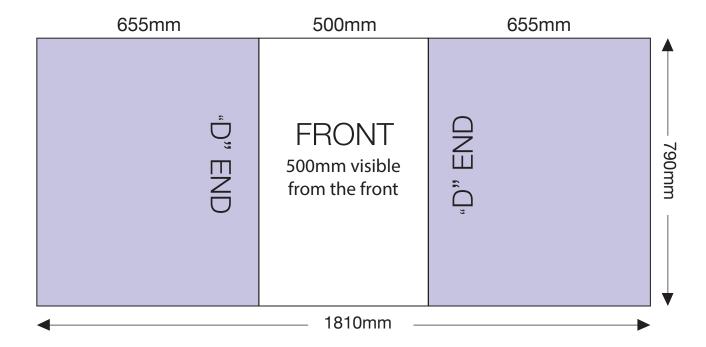

## **ARTWORK TEMPLATE: Graphic Wrap**

Actual Size: 1810mm x 790mm

#### **CHECKLIST**

- Document size is 1810mm (wide) x 790mm (high).
- Supply as a high resolution PDF or EPS file.
- Do not add any crop marks, registration marks, panel lines or outside bleed.
- Supply in CMYK colour mode.
- PLEASE CONVERT ALL TEXT TO OUTLINES.

# Wrap Template

Front