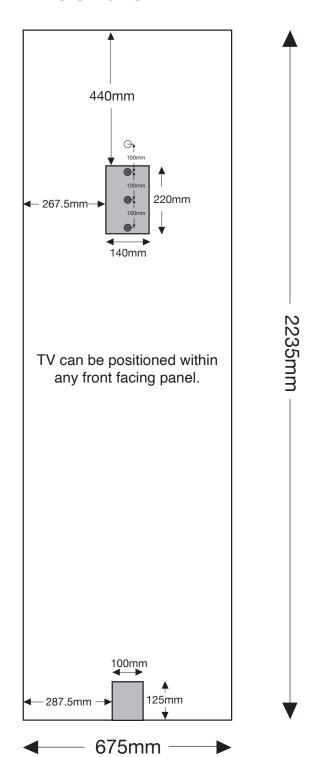

### **Curved Popup TV Cutout & Mounting Position**

#### **Whole Panel**

## Close up of cutout & mounting position

There are four mounting positions on the pole. The first hole cannot be used but the other three can. Position three is the default setting but if needed positions two and four can be used.