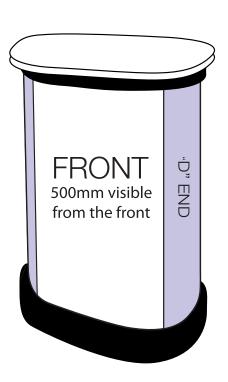

## **ARTWORK TEMPLATE: Graphic Wrap**

Actual Size: 1810mm x 790mm

#### **CHECKLIST**

- Document size is 1810mm (wide) x 790mm (high).
- Supply as a high resolution PDF or EPS file.
- Do not add any crop marks, registration marks, panel lines or outside bleed.
- Supply in CMYK colour mode.
- PLEASE CONVERT ALL TEXT TO OUTLINES.

# Wrap Template

Front