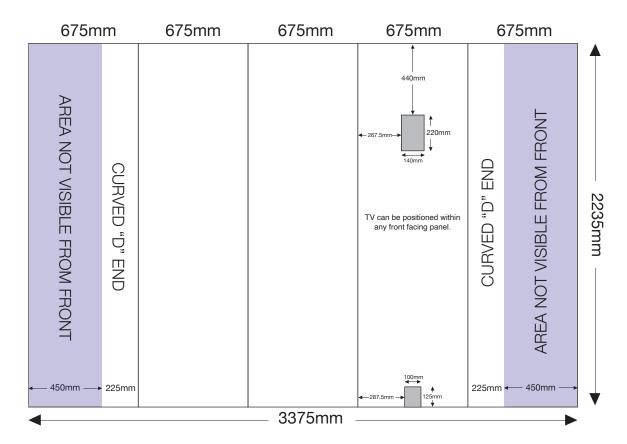

# ARTWORK TEMPLATE: Kit 3 3x3 Curved TV 32"-60" Pop-up

Actual Size: 3375mm x 2235mm

Quarter Size Artwork: 843.75mm x 558.75mm

#### **CHECKLIST**

- Create document at quarter size and save as a high resolution PDF or EPS file.
- Please use either Adobe Illustrator or Adobe InDesign to create your artwork.
- Position all text or logos 450mm away from the left and right side of the pop-up as this wraps around the back.
- Do not add any crop marks, registration marks, panel lines or outside bleed.
- Please make sure all pictures and graphics are embedded in the artwork.
- Create as one piece of artwork rather than individual panels.
- Supply in CMYK colour mode.
- PLEASE CONVERT ALL TEXT TO OUTLINES.

### **Curved Popup TV Cutout & Mounting Position**

## Close up of cutout & mounting position

There are four mounting positions on the pole. The first hole cannot be used but the other three can. Position three is the default setting but if needed positions two and four can be used.