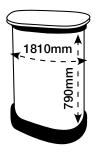

## **ARTWORK TEMPLATE: Graphic Wrap**

Actual Size: 1810mm x 790mm

#### **CHECKLIST**

- Document size is 1810mm (wide) x 790mm (high).
- Supply as a high resolution PDF or EPS file.
- Do not add any crop marks, registration marks, panel lines or outside bleed.
- Supply in CMYK colour mode.
- PLEASE CONVERT ALL TEXT TO OUTLINES.