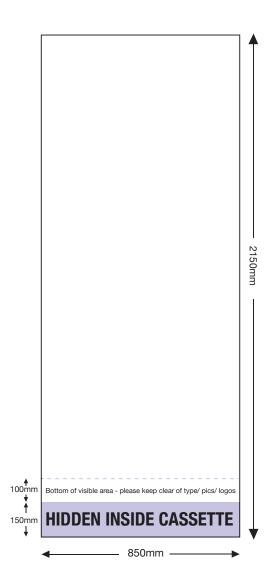

#### ARTWORK TEMPLATE: Kit 3-VX3085 850mm Wide Banner

Actual Size: 2150mm x 850mm

Quarter Size Artwork: 537.5mm x 212.5mm

#### **CHECKLIST**

- Create document at ¼ size and save as a high resolution PDF or EPS file. 1/4 size: 212.5(w) x 537.5(h)mm
- Please note that 150mm (full size) is hidden inside the cassette at the bottom.
- DO NOT add any crop marks, registration marks, panel lines or outside bleed.
- Please make sure all pictures and graphics are embedded in the artwork.
- Convert ALL text and fonts to outlines (curves).
- Supply in CMYK colour mode.