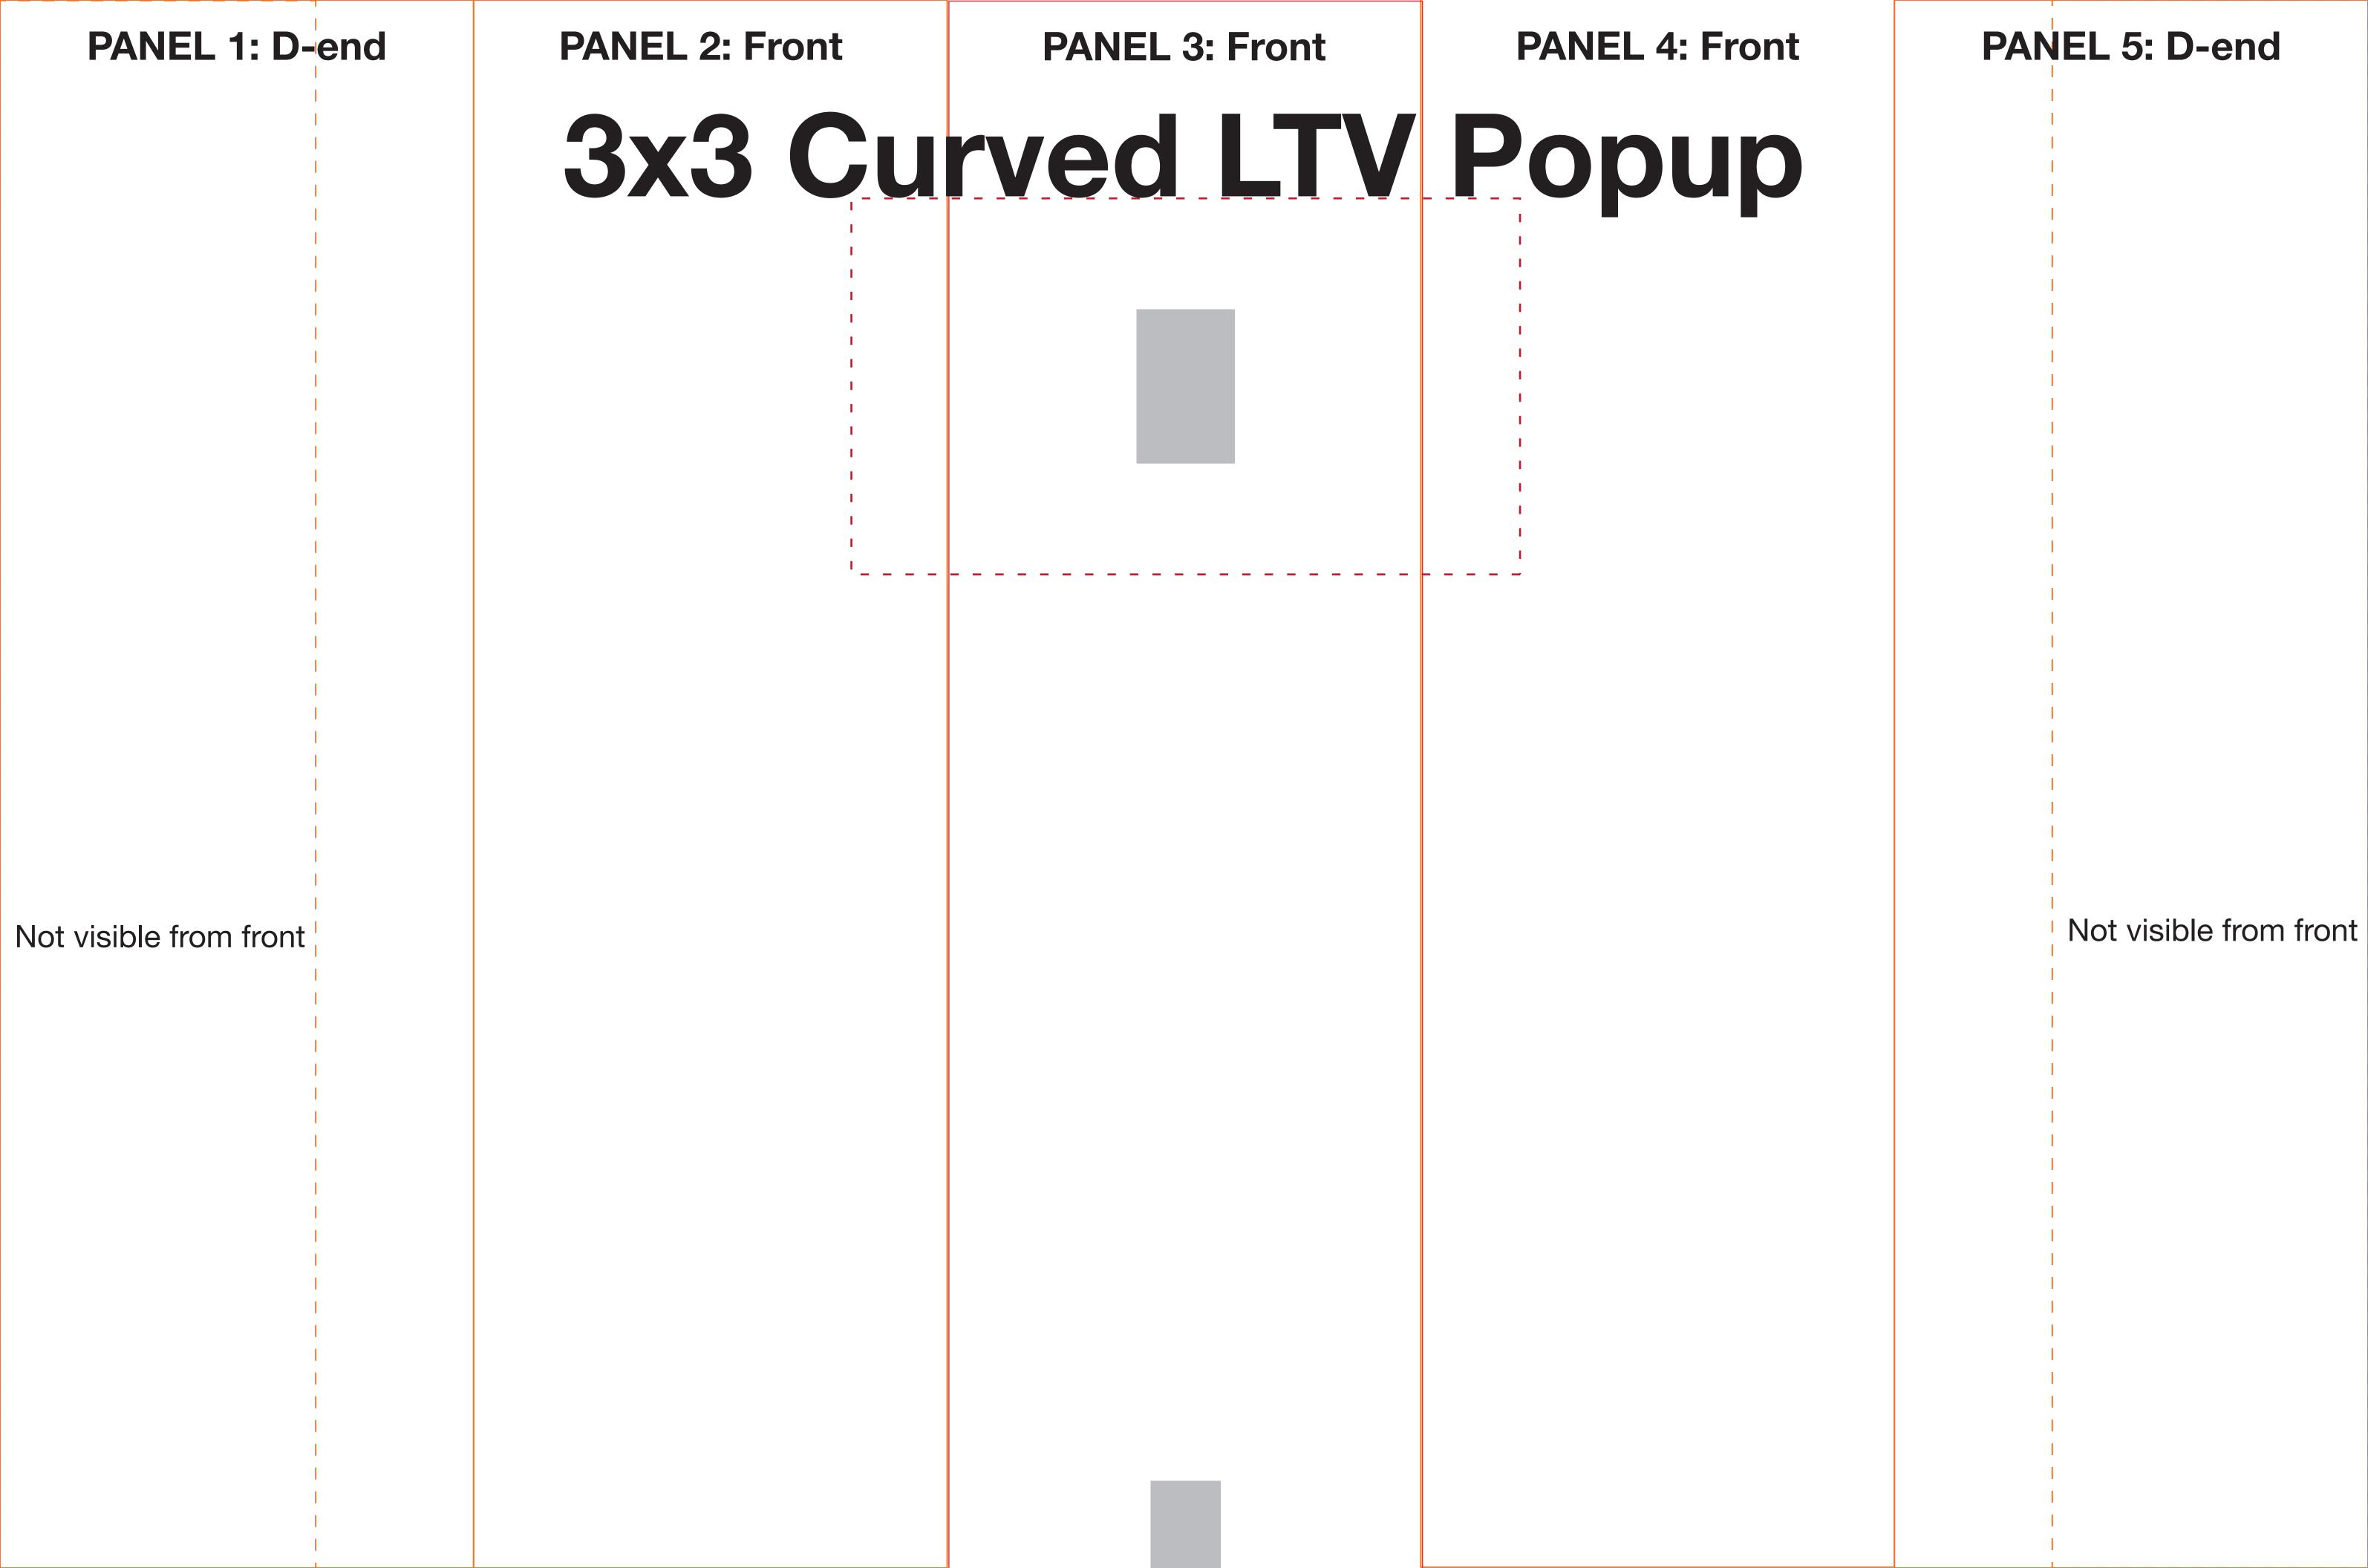

# Wrap Template

Front

#### **CHECKLIST**

- Create document at quarter size and save as a high resolution PDF or EPS file.
- Please use either Adobe Illustrator or Adobe InDesign to create your artwork.
- Position all text or logos 450mm away from the left and right side of the pop-up as this wraps around the back.
- Do not add any crop marks, registration marks, panel lines or outside bleed.
- Please make sure all pictures and graphics are embedded in the artwork.
- Create as one piece of artwork rather than individual panels.
- Supply in CMYK colour mode.
- PLEASE CONVERT ALL TEXT TO OUTLINES.