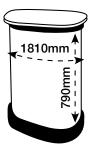

# **ARTWORK TEMPLATE: Graphic Wrap**

Actual Size: 1810mm x 790mm

### **CHECKLIST**

- Document size is 1810mm (wide) x 790mm (high).
- Supply as a high resolution PDF or EPS file.
- Do not add any crop marks, registration marks, panel lines or outside bleed.
- Supply in CMYK colour mode.
- PLEASE CONVERT ALL TEXT TO OUTLINES.