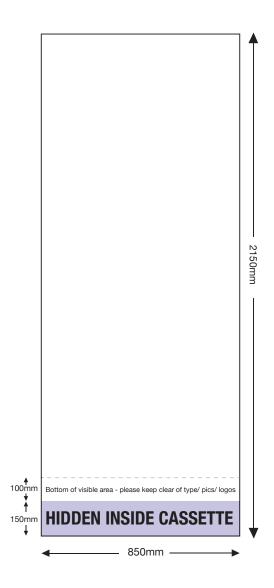

### ARTWORK TEMPLATE: Kit 2-VX3085 850mm Wide Banner

Actual Size: 2150mm x 850mm

Quarter Size Artwork: 537.5mm x 212.5mm

### **CHECKLIST**

- Create document at ¼ size and save as a high resolution PDF or EPS file. 1/4 size: 212.5(w) x 537.5(h)mm
- Please note that 150mm (full size) is hidden inside the cassette at the bottom.
- DO NOT add any crop marks, registration marks, panel lines or outside bleed.
- Please make sure all pictures and graphics are embedded in the artwork.
- Convert ALL text and fonts to outlines (curves).
- Supply in CMYK colour mode.