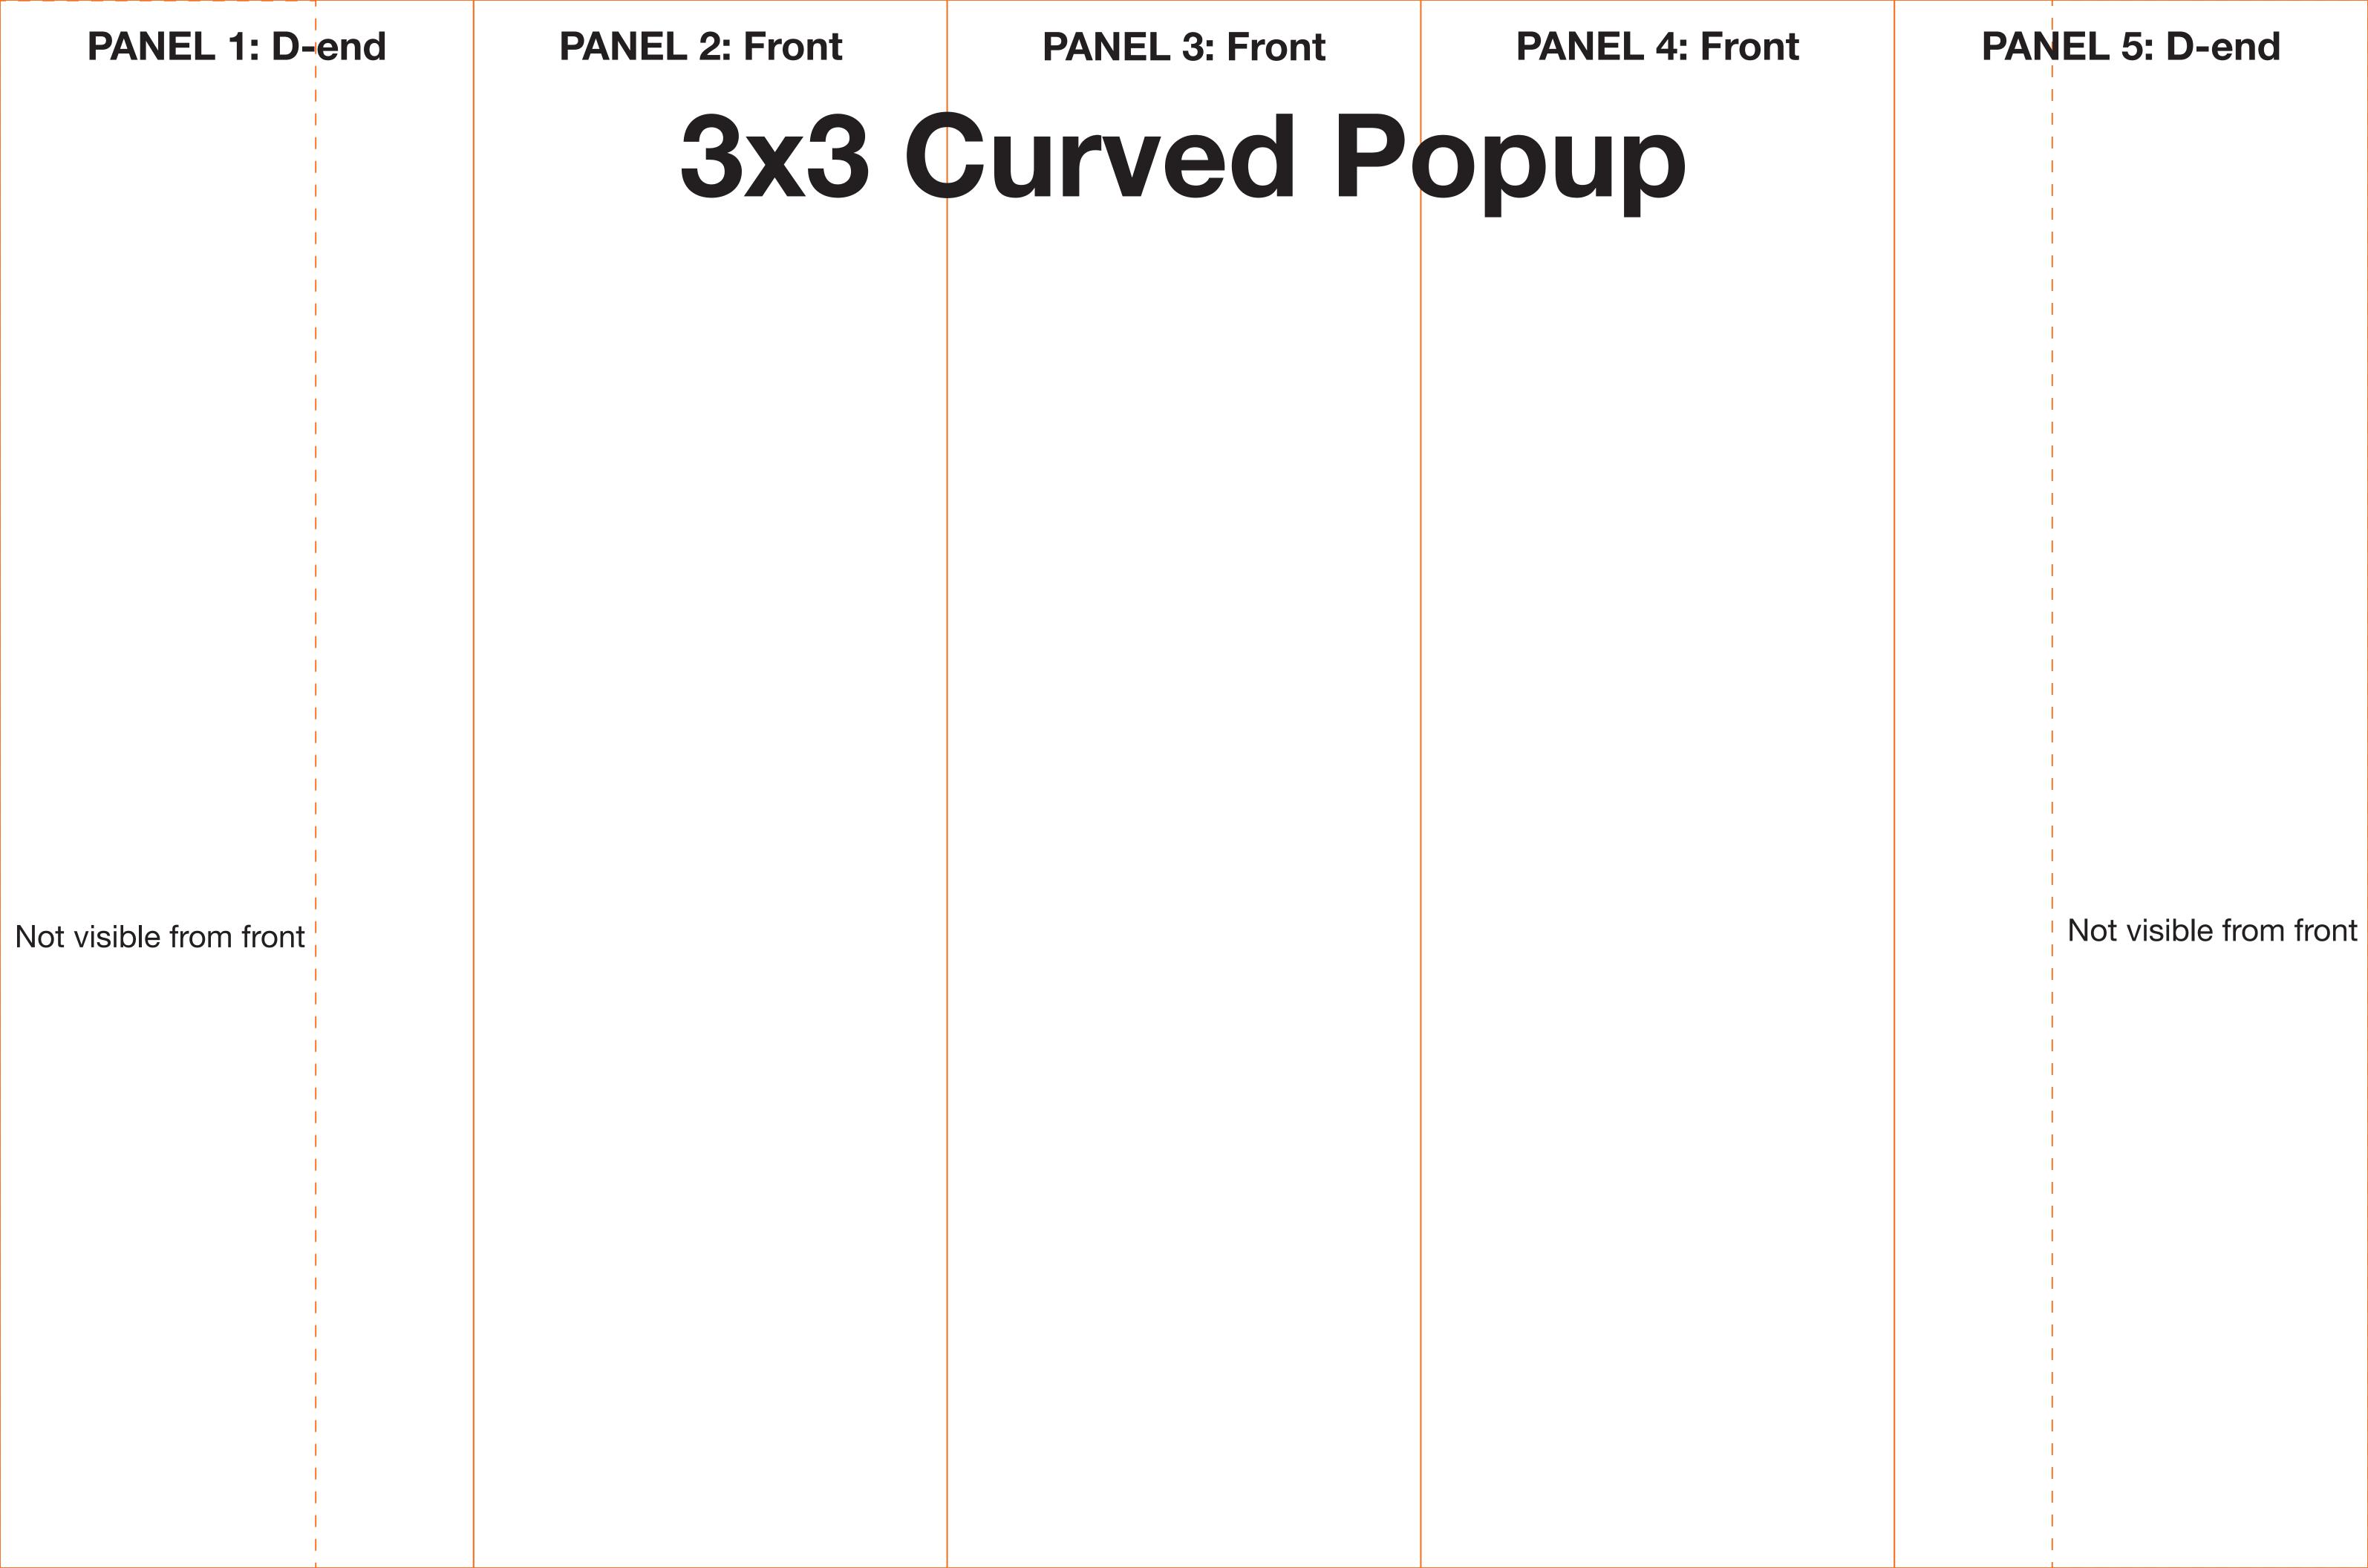

# **ARTWORK TEMPLATE: Kit 2-3x3 Curved Pop-up**

Actual Size: 3375mm x 2235mm

Quarter Size Artwork: 843.75mm x 558.75mm

|   | 675mm                       |                | 675mm | 675mm | 675mm | 675mm          |                             | _            |  |
|---|-----------------------------|----------------|-------|-------|-------|----------------|-----------------------------|--------------|--|
| * | AREA NOT VISIBLE FROM FRONT | CURVED "D" END |       |       |       | CURVED "D" END | AREA NOT VISIBLE FROM FRONT | ▲ 2235mm — ▼ |  |
| • | <b>→</b> 3375mm <b>→</b>    |                |       |       |       |                |                             |              |  |