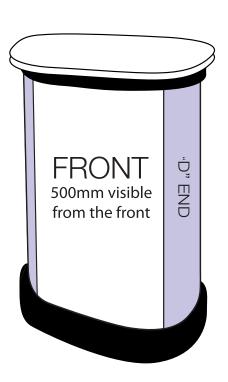

# **ARTWORK TEMPLATE: Graphic Wrap**

Actual Size: 1810mm x 790mm

### **CHECKLIST**

- Document size is 1810mm (wide) x 790mm (high).
- Supply as a high resolution PDF or EPS file.
- Do not add any crop marks, registration marks, panel lines or outside bleed.
- Supply in CMYK colour mode.
- PLEASE CONVERT ALL TEXT TO OUTLINES.

# Wrap Template

Front