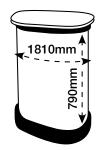

#### **ARTWORK TEMPLATE: Graphic Wrap**

Actual Size: 1810mm x 790mm

| 655mm                    | 500mm                                    | 655mm    | _         |
|--------------------------|------------------------------------------|----------|-----------|
| "D" END                  | FRONT<br>500mm visible<br>from the front | "D"<br>I | ▲ 790mm ↓ |
| ◀────────── 1810mm ────► |                                          |          | Þ         |