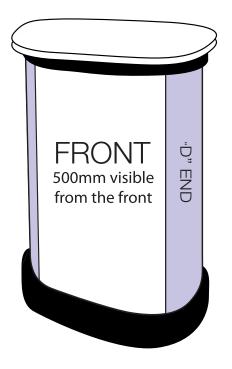

#### **ARTWORK TEMPLATE: Graphic Wrap**

Actual Size: 1810mm x 790mm

| 655mm                    | 500mm                                    | 655mm    | _         |
|--------------------------|------------------------------------------|----------|-----------|
| "D" END                  | FRONT<br>500mm visible<br>from the front | "D"<br>I | ▲ 790mm ↓ |
| ◀────────── 1810mm ────► |                                          |          | Þ         |