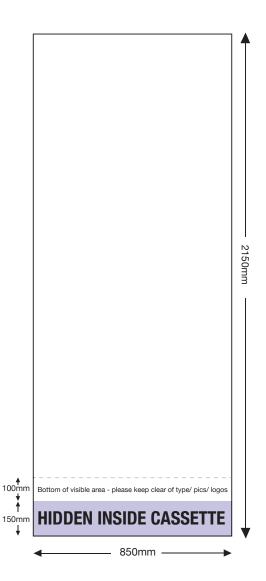

#### ARTWORK TEMPLATE: Kit 1-VX3085 850mm Wide Banner

Actual Size: 2150mm x 850mm Quarter Size Artwork: 537.5mm x 212.5mm

#### CHECKLIST

- Create document at 1/4 size and save as a high resolution PDF or EPS file. 1/4 size: 212.5(w) x 537.5(h)mm
- Please note that 150mm (full size) is hidden inside the cassette at the bottom.
- DO NOT add any crop marks, registration marks, panel lines or outside bleed.
- Please make sure all pictures and graphics are embedded in the artwork.
- Convert ALL text and fonts to outlines (curves).
- Supply in CMYK colour mode.