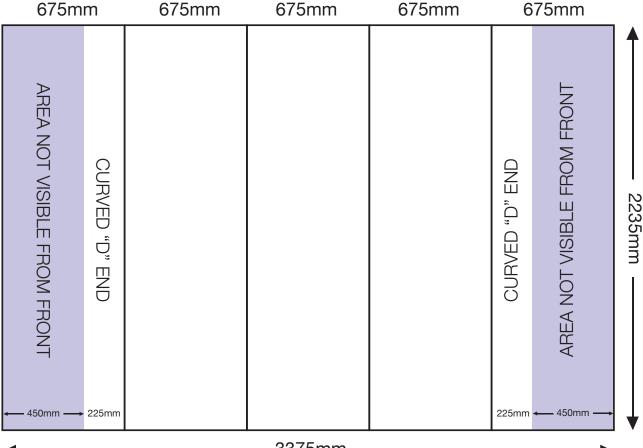

#### **ARTWORK TEMPLATE: 3x3 Curved Pop-up**

Actual Size: 3375mm x 2235mm

Quarter Size Artwork: 843.75mm x 558.75mm

#### 3375mm

#### CHECKLIST

- Create document at quarter size and save as a high resolution PDF or EPS file.
- Please use either Adobe Illustrator or Adobe InDesign to create your artwork.
- Position all text or logos 450mm away from the left and right side of the pop-up as this wraps around the back.
- Do not add any crop marks, registration marks, panel lines or outside bleed.
- Please make sure all pictures and graphics are embedded in the artwork.
- Create as one piece of artwork rather than individual panels.
- Supply in CMYK colour mode.
- PLEASE CONVERT ALL TEXT TO OUTLINES.