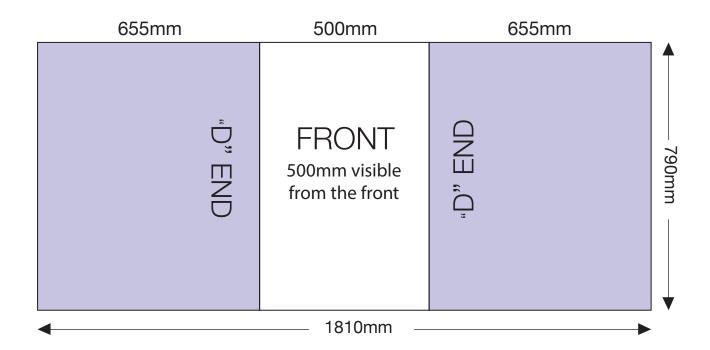

## **ARTWORK TEMPLATE: Graphic Wrap**

Actual Size: 1810mm x 790mm

### **CHECKLIST**

- Document size is 1810mm (wide) x 790mm (high).
- Supply as a high resolution PDF or EPS file.
- Do not add any crop marks, registration marks, panel lines or outside bleed.
- Supply in CMYK colour mode.
- PLEASE CONVERT ALL TEXT TO OUTLINES.