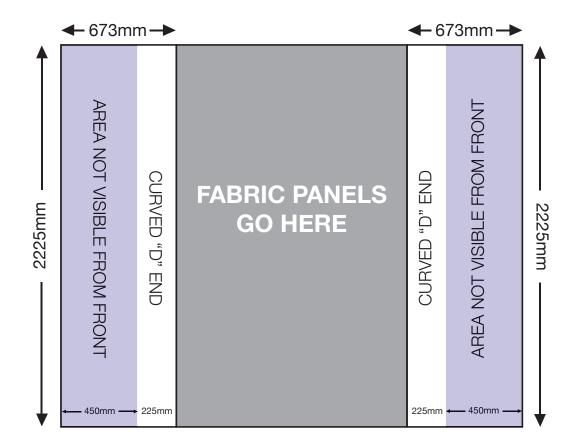

## **ARTWORK TEMPLATE: Fabric Popup Stands with Graphic D-end Panels**

Actual Size: 673 x 2225mm (per "D-End" panel)

Quarter Size Artwork: 168.25mm x 556.25mm (per "D-End" panel)

#### **CHECKLIST**

- Create document at quarter size and save as a high resolution PDF or EPS file.
- Please use either Adobe Illustrator or Adobe InDesign to create your artwork.
- Position all text or logos 450mm away from the left and right side of the pop-up as this wraps around the back.
- Do not add any crop marks, registration marks, panel lines or outside bleed.
- Please make sure all pictures and graphics are embedded in the artwork.
- Create as two pieces of artwork (one for each panel).
- Supply in CMYK colour mode.
- PLEASE CONVERT ALL TEXT TO OUTLINES.