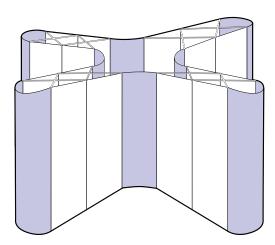

## **ARTWORK TEMPLATE: Kit M Custom 360 Pop-up Stand**

Actual Size "Main": 15820mm x 2225mm Quarter Size "Main" Artwork: 3955mm x 556.25mm

## Wrap Template