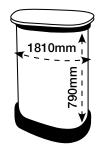

## **ARTWORK TEMPLATE: Graphic Wrap**

Actual Size: 1810mm x 790mm

| 655mm    | 500mm                                    | 655mm   | _         |  |  |  |  |  |  |  |
|----------|------------------------------------------|---------|-----------|--|--|--|--|--|--|--|
| "D" END  | FRONT<br>500mm visible<br>from the front | "D" END | ▲ 790mm → |  |  |  |  |  |  |  |
| ▲ 1810mm |                                          |         |           |  |  |  |  |  |  |  |

#### CHECKLIST

- Document size is 1810mm (wide) x 790mm (high).
- Supply as a high resolution PDF or EPS file.
- Do not add any crop marks, registration marks, panel lines or outside bleed.
- Supply in CMYK colour mode.
- PLEASE CONVERT ALL TEXT TO OUTLINES.