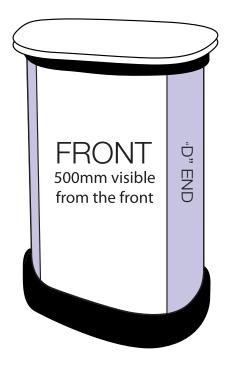

## **ARTWORK TEMPLATE: Graphic Wrap**

Actual Size: 1810mm x 790mm

| 655mm    | 500mm                                    | 655mm   | _         |  |  |  |  |  |  |  |
|----------|------------------------------------------|---------|-----------|--|--|--|--|--|--|--|
| "D" END  | FRONT<br>500mm visible<br>from the front | "D" END | ▲ 790mm → |  |  |  |  |  |  |  |
| ▲ 1810mm |                                          |         |           |  |  |  |  |  |  |  |