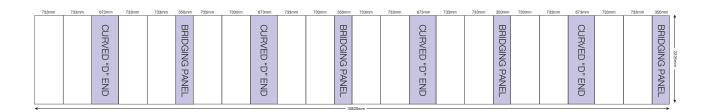

## **ARTWORK TEMPLATE: Kit M Custom 360 Pop-up Stand**

Actual Size "Main": 15820mm x 2225mm Quarter Size "Main" Artwork: 3955mm x 556.25mm

## www.popup-stands-uk.co.uk

| PANEL 1: Front | PANEL 2: Front | PANEL 3: D-end | PANEL 4: Front | PANEL 5: Front | PANEL 6:<br>Bridging | PANEL 7: Front | PANEL 8: Front | PANEL 9: D-end | PANEL 10: Front | PANEL 11: Front | PANEL 12:<br>Bridging | PANEL 13: Front | PANEL 14: Front | PANEL 15:<br>Bridging | PANEL 16: Front | PANEL 17: Front | PANEL 18:<br>Bridging | PANEL 19: Front | PANEL 20: Front | PANEL 21:<br>Bridging | PANEL 22: Front | PANEL 23: Front | PANEL 24:<br>Bridging |
|----------------|----------------|----------------|----------------|----------------|----------------------|----------------|----------------|----------------|-----------------|-----------------|-----------------------|-----------------|-----------------|-----------------------|-----------------|-----------------|-----------------------|-----------------|-----------------|-----------------------|-----------------|-----------------|-----------------------|
|                |                |                |                |                |                      |                |                |                |                 |                 |                       | Kit M 360       |                 |                       |                 |                 |                       |                 |                 |                       |                 |                 |                       |
|                |                |                |                |                |                      |                |                |                |                 |                 |                       |                 |                 |                       |                 |                 |                       |                 |                 |                       |                 |                 |                       |
|                |                |                |                |                |                      |                |                |                |                 |                 |                       |                 |                 |                       |                 |                 |                       |                 |                 |                       |                 |                 |                       |
|                |                |                |                |                |                      |                |                |                |                 |                 |                       |                 |                 |                       |                 |                 |                       |                 |                 |                       |                 |                 |                       |
|                |                |                |                |                |                      |                |                |                |                 |                 |                       |                 |                 |                       |                 |                 |                       |                 |                 |                       |                 |                 |                       |
|                |                |                |                |                |                      |                |                |                |                 |                 |                       |                 |                 |                       |                 |                 |                       |                 |                 |                       |                 |                 |                       |
|                |                |                |                |                |                      |                |                |                |                 |                 |                       |                 |                 |                       |                 |                 |                       |                 |                 |                       |                 |                 |                       |
|                |                |                |                |                |                      |                |                |                |                 |                 |                       |                 |                 |                       |                 |                 |                       |                 |                 |                       |                 |                 |                       |