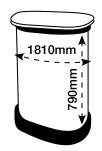

## **ARTWORK TEMPLATE: Graphic Wrap**

Actual Size: 1810mm x 790mm

| 655mm      | 500mm                                    | 655mm    |           |  |  |  |  |
|------------|------------------------------------------|----------|-----------|--|--|--|--|
| "D" END    | FRONT<br>500mm visible<br>from the front | "D"<br>" | ▲ 790mm → |  |  |  |  |
| ▲ 1810mm → |                                          |          |           |  |  |  |  |

#### CHECKLIST

- Document size is 1810mm (wide) x 790mm (high).
- Supply as a high resolution PDF or EPS file.
- Do not add any crop marks, registration marks, panel lines or outside bleed.
- Supply in CMYK colour mode.
- PLEASE CONVERT ALL TEXT TO OUTLINES.