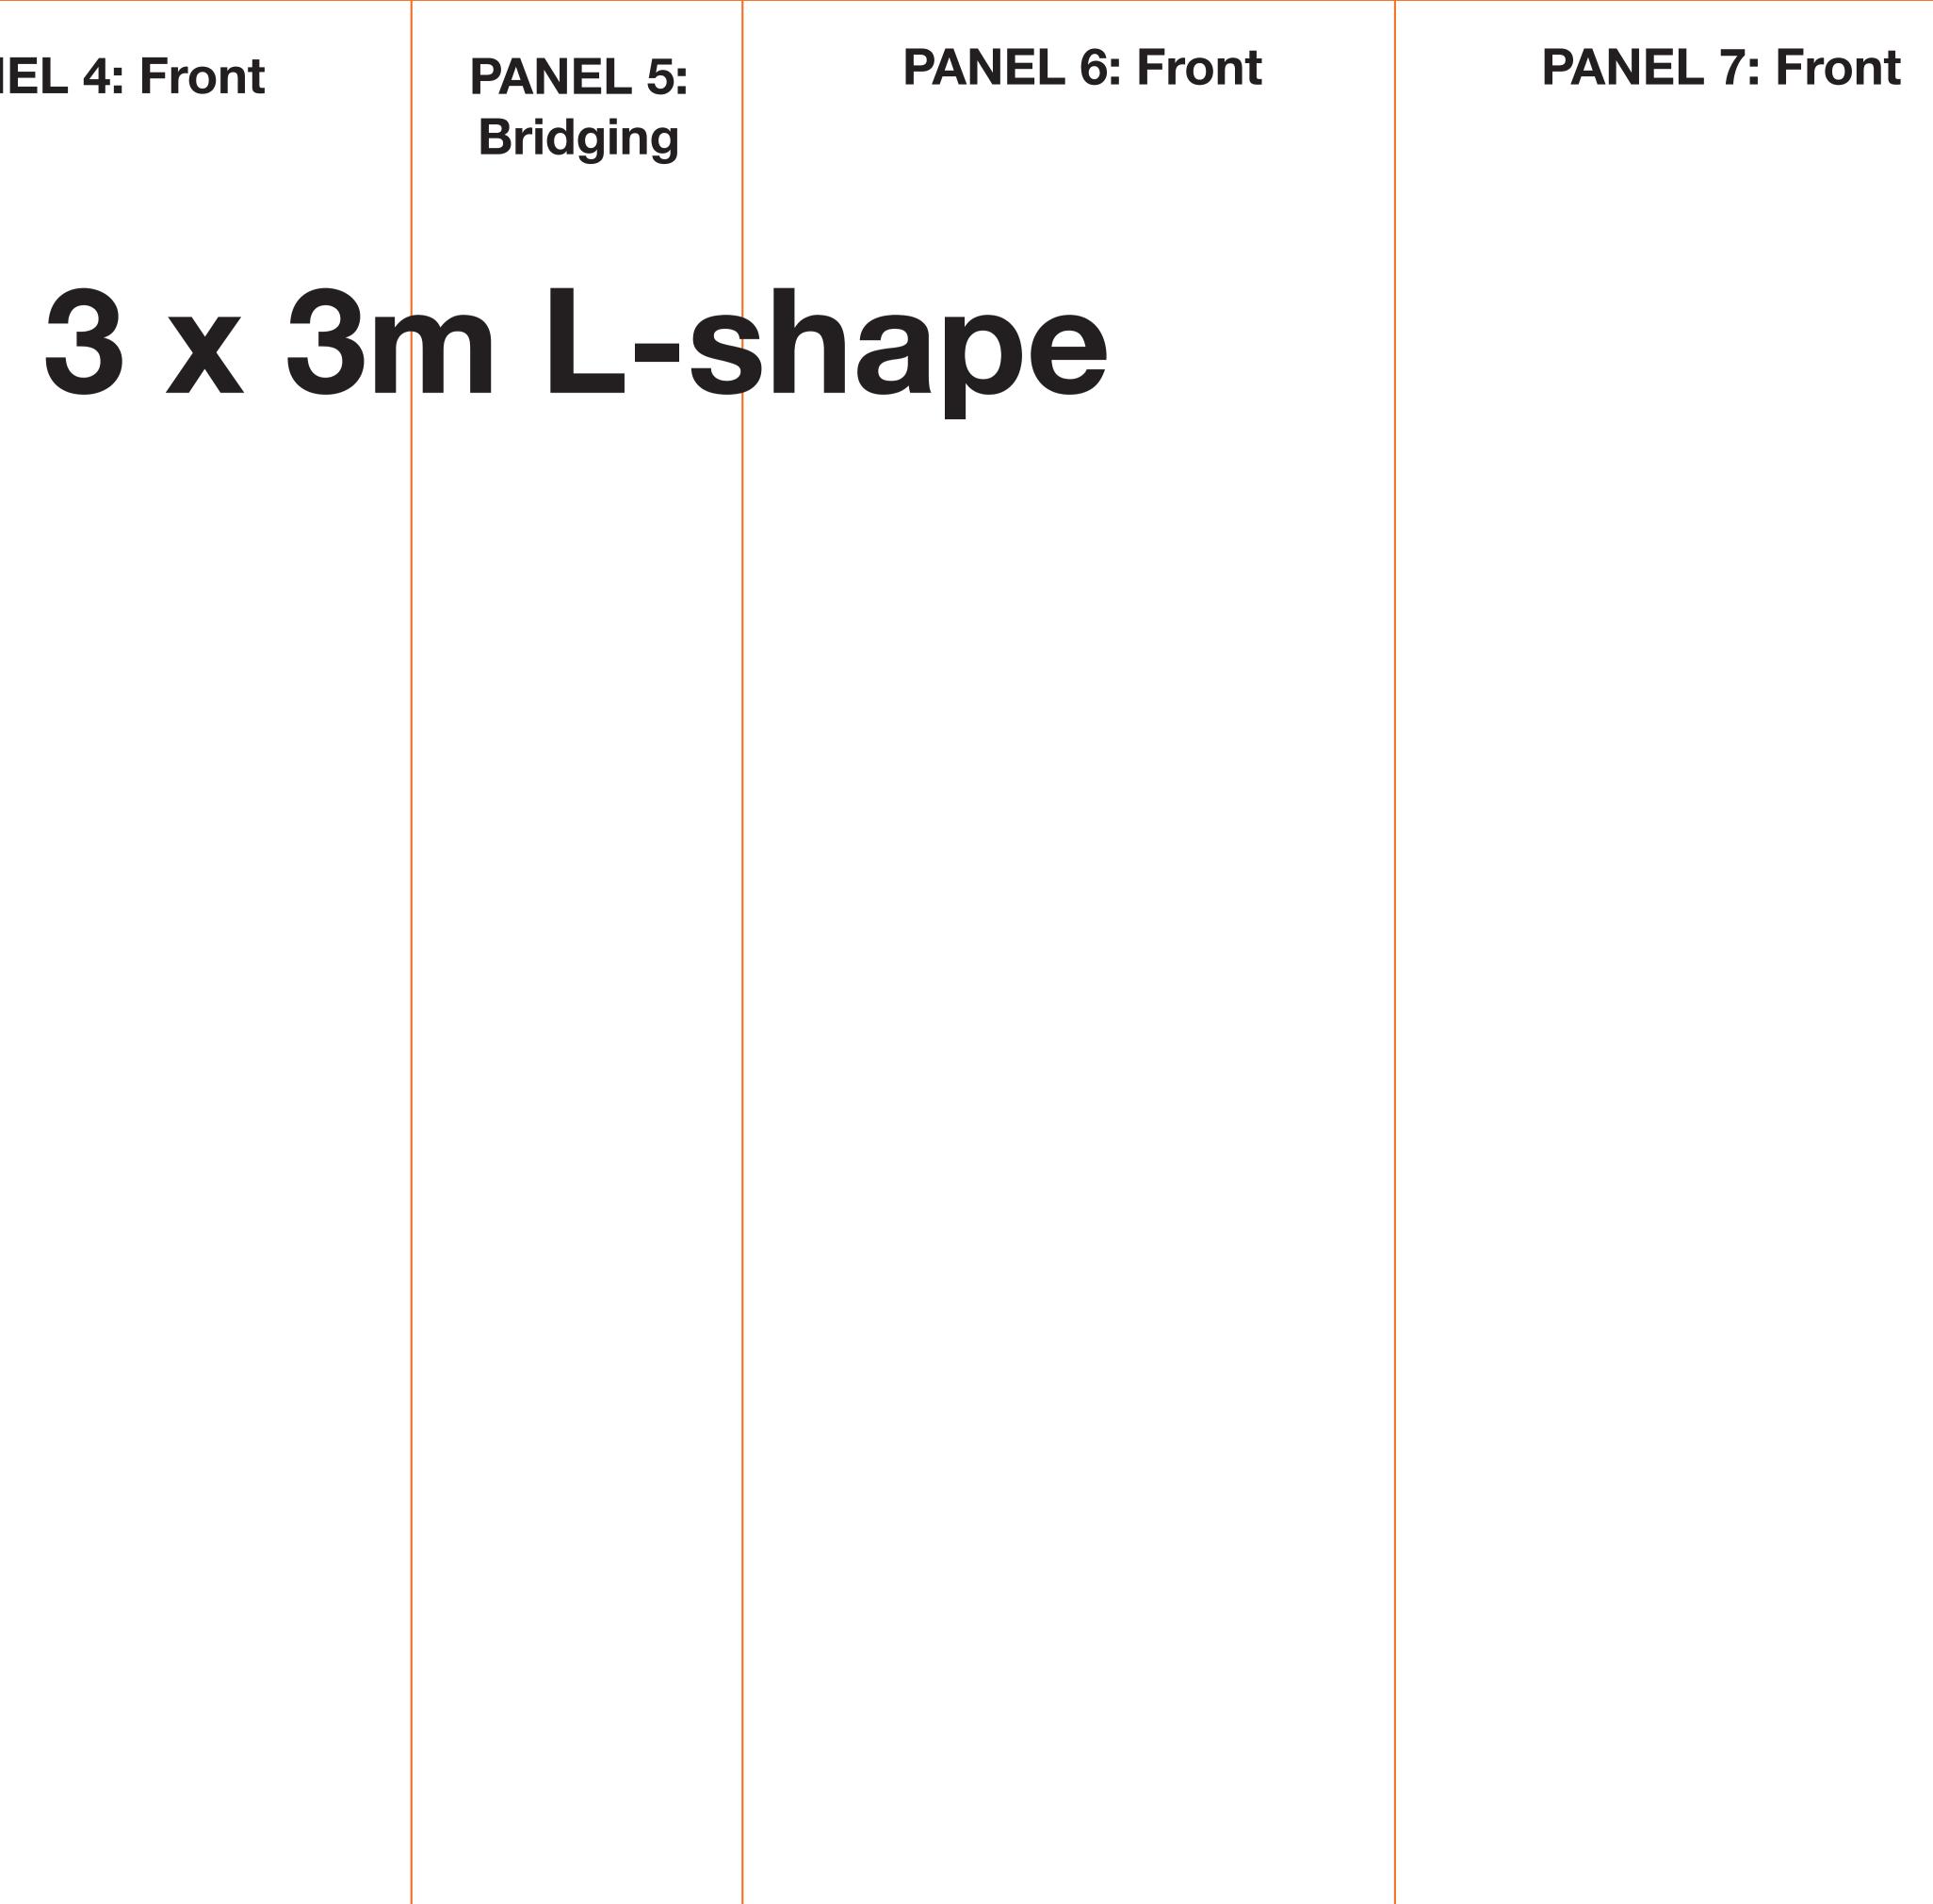

## **ARTWORK TEMPLATE: Kit E L-Shaped 3m x 3m**

Actual Size: 6116mm x 2225mm Quarter Size Artwork: 1529mm x 556.25mm

| 673mm                       | 733mm | 733mm | 733mm | 372mm  | 733mm | 733mm | 733mm | 6              | 73mm                        | _          |
|-----------------------------|-------|-------|-------|--------|-------|-------|-------|----------------|-----------------------------|------------|
| AREA NOT VISIBLE FROM FRONT |       |       |       |        |       |       |       | CURVED "D" END | AREA NOT VISIBLE FROM FRONT | ▲ 2225mm → |
|                             |       | •     |       | 6116mm |       |       |       |                |                             |            |
|                             |       |       |       |        |       |       |       |                |                             |            |

### CHECKLIST

- Create document at quarter size and save as a high resolution PDF or EPS file.
- Please use either Adobe Illustrator or Adobe InDesign to create your artwork.
- Position all text or logos 450mm away from the left and right side of the pop-up as this wraps around the back.
- Do not add any crop marks, registration marks, panel lines or outside bleed.
- Please make sure all pictures and graphics are embedded in the artwork.
- Create as one piece of artwork rather than individual panels.
- Supply in CMYK colour mode.
- PLEASE CONVERT ALL TEXT TO OUTLINES.