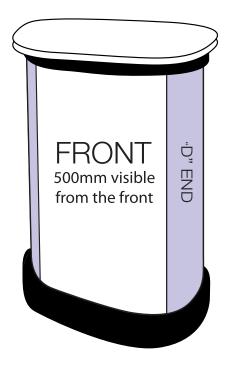

## **ARTWORK TEMPLATE: Graphic Wrap**

Actual Size: 1810mm x 790mm

| 655mm      | 500mm                                    | 655mm    |           |  |  |  |  |
|------------|------------------------------------------|----------|-----------|--|--|--|--|
| "D" END    | FRONT<br>500mm visible<br>from the front | "D"<br>" | ▲ 790mm → |  |  |  |  |
| ▲ 1810mm → |                                          |          |           |  |  |  |  |

#### CHECKLIST

- Document size is 1810mm (wide) x 790mm (high).
- Supply as a high resolution PDF or EPS file.
- Do not add any crop marks, registration marks, panel lines or outside bleed.
- Supply in CMYK colour mode.
- PLEASE CONVERT ALL TEXT TO OUTLINES.