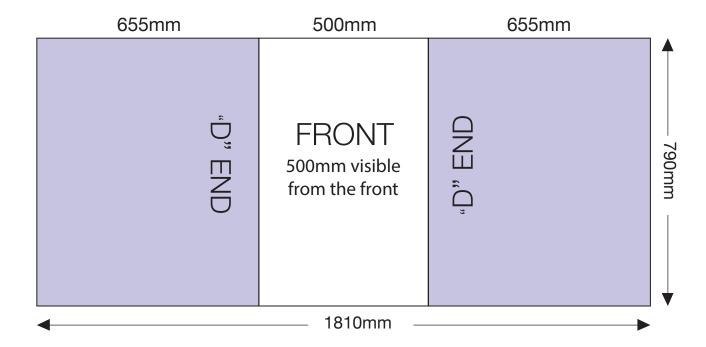

# **ARTWORK TEMPLATE: Graphic Wrap**

Actual Size: 1810mm x 790mm

## **CHECKLIST**

- Document size is 1810mm (wide) x 790mm (high).
- Supply as a high resolution PDF or EPS file.
- Do not add any crop marks, registration marks, panel lines or outside bleed.
- Supply in CMYK colour mode.
- PLEASE CONVERT ALL TEXT TO OUTLINES.