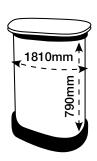

# **ARTWORK TEMPLATE: Graphic Wrap**

Actual Size: 1810mm x 790mm

## **CHECKLIST**

- Document size is 1810mm (wide) x 790mm (high).
- Supply as a high resolution PDF or EPS file.
- Do not add any crop marks, registration marks, panel lines or outside bleed.
- Supply in CMYK colour mode.
- PLEASE CONVERT ALL TEXT TO OUTLINES.