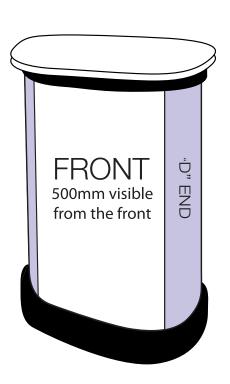

# **ARTWORK TEMPLATE: Graphic Wrap**

Actual Size: 1810mm x 790mm

## **CHECKLIST**

- Document size is 1810mm (wide) x 790mm (high).
- Supply as a high resolution PDF or EPS file.
- Do not add any crop marks, registration marks, panel lines or outside bleed.
- Supply in CMYK colour mode.
- PLEASE CONVERT ALL TEXT TO OUTLINES.

# Wrap Template

Front