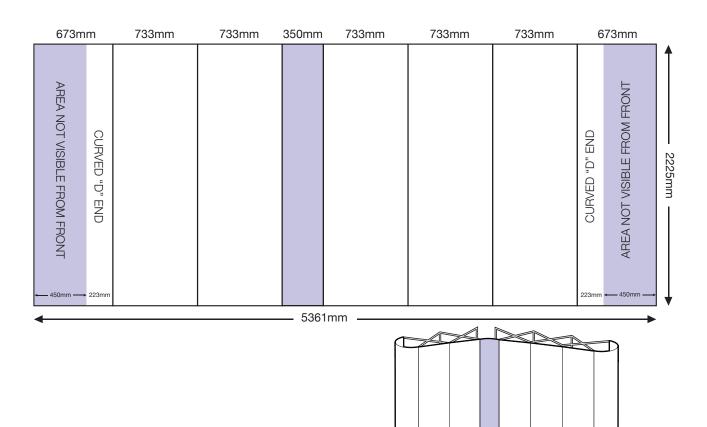

# ARTWORK TEMPLATE: Kit C L-Shaped 2.5m x 3m

Actual Size: 5361mm x 2225mm

Quarter Size Artwork: 1340.25mm x 556.25mm

### **CHECKLIST**

- Create document at quarter size and save as a high resolution PDF or EPS file.
- Please use either Adobe Illustrator or Adobe InDesign to create your artwork.
- Position all text or logos 450mm away from the left and right side of the pop-up as this wraps around the back.
- Do not add any crop marks, registration marks, panel lines or outside bleed.
- Please make sure all pictures and graphics are embedded in the artwork.
- Create as one piece of artwork rather than individual panels.
- Supply in CMYK colour mode.
- PLEASE CONVERT ALL TEXT TO OUTLINES.