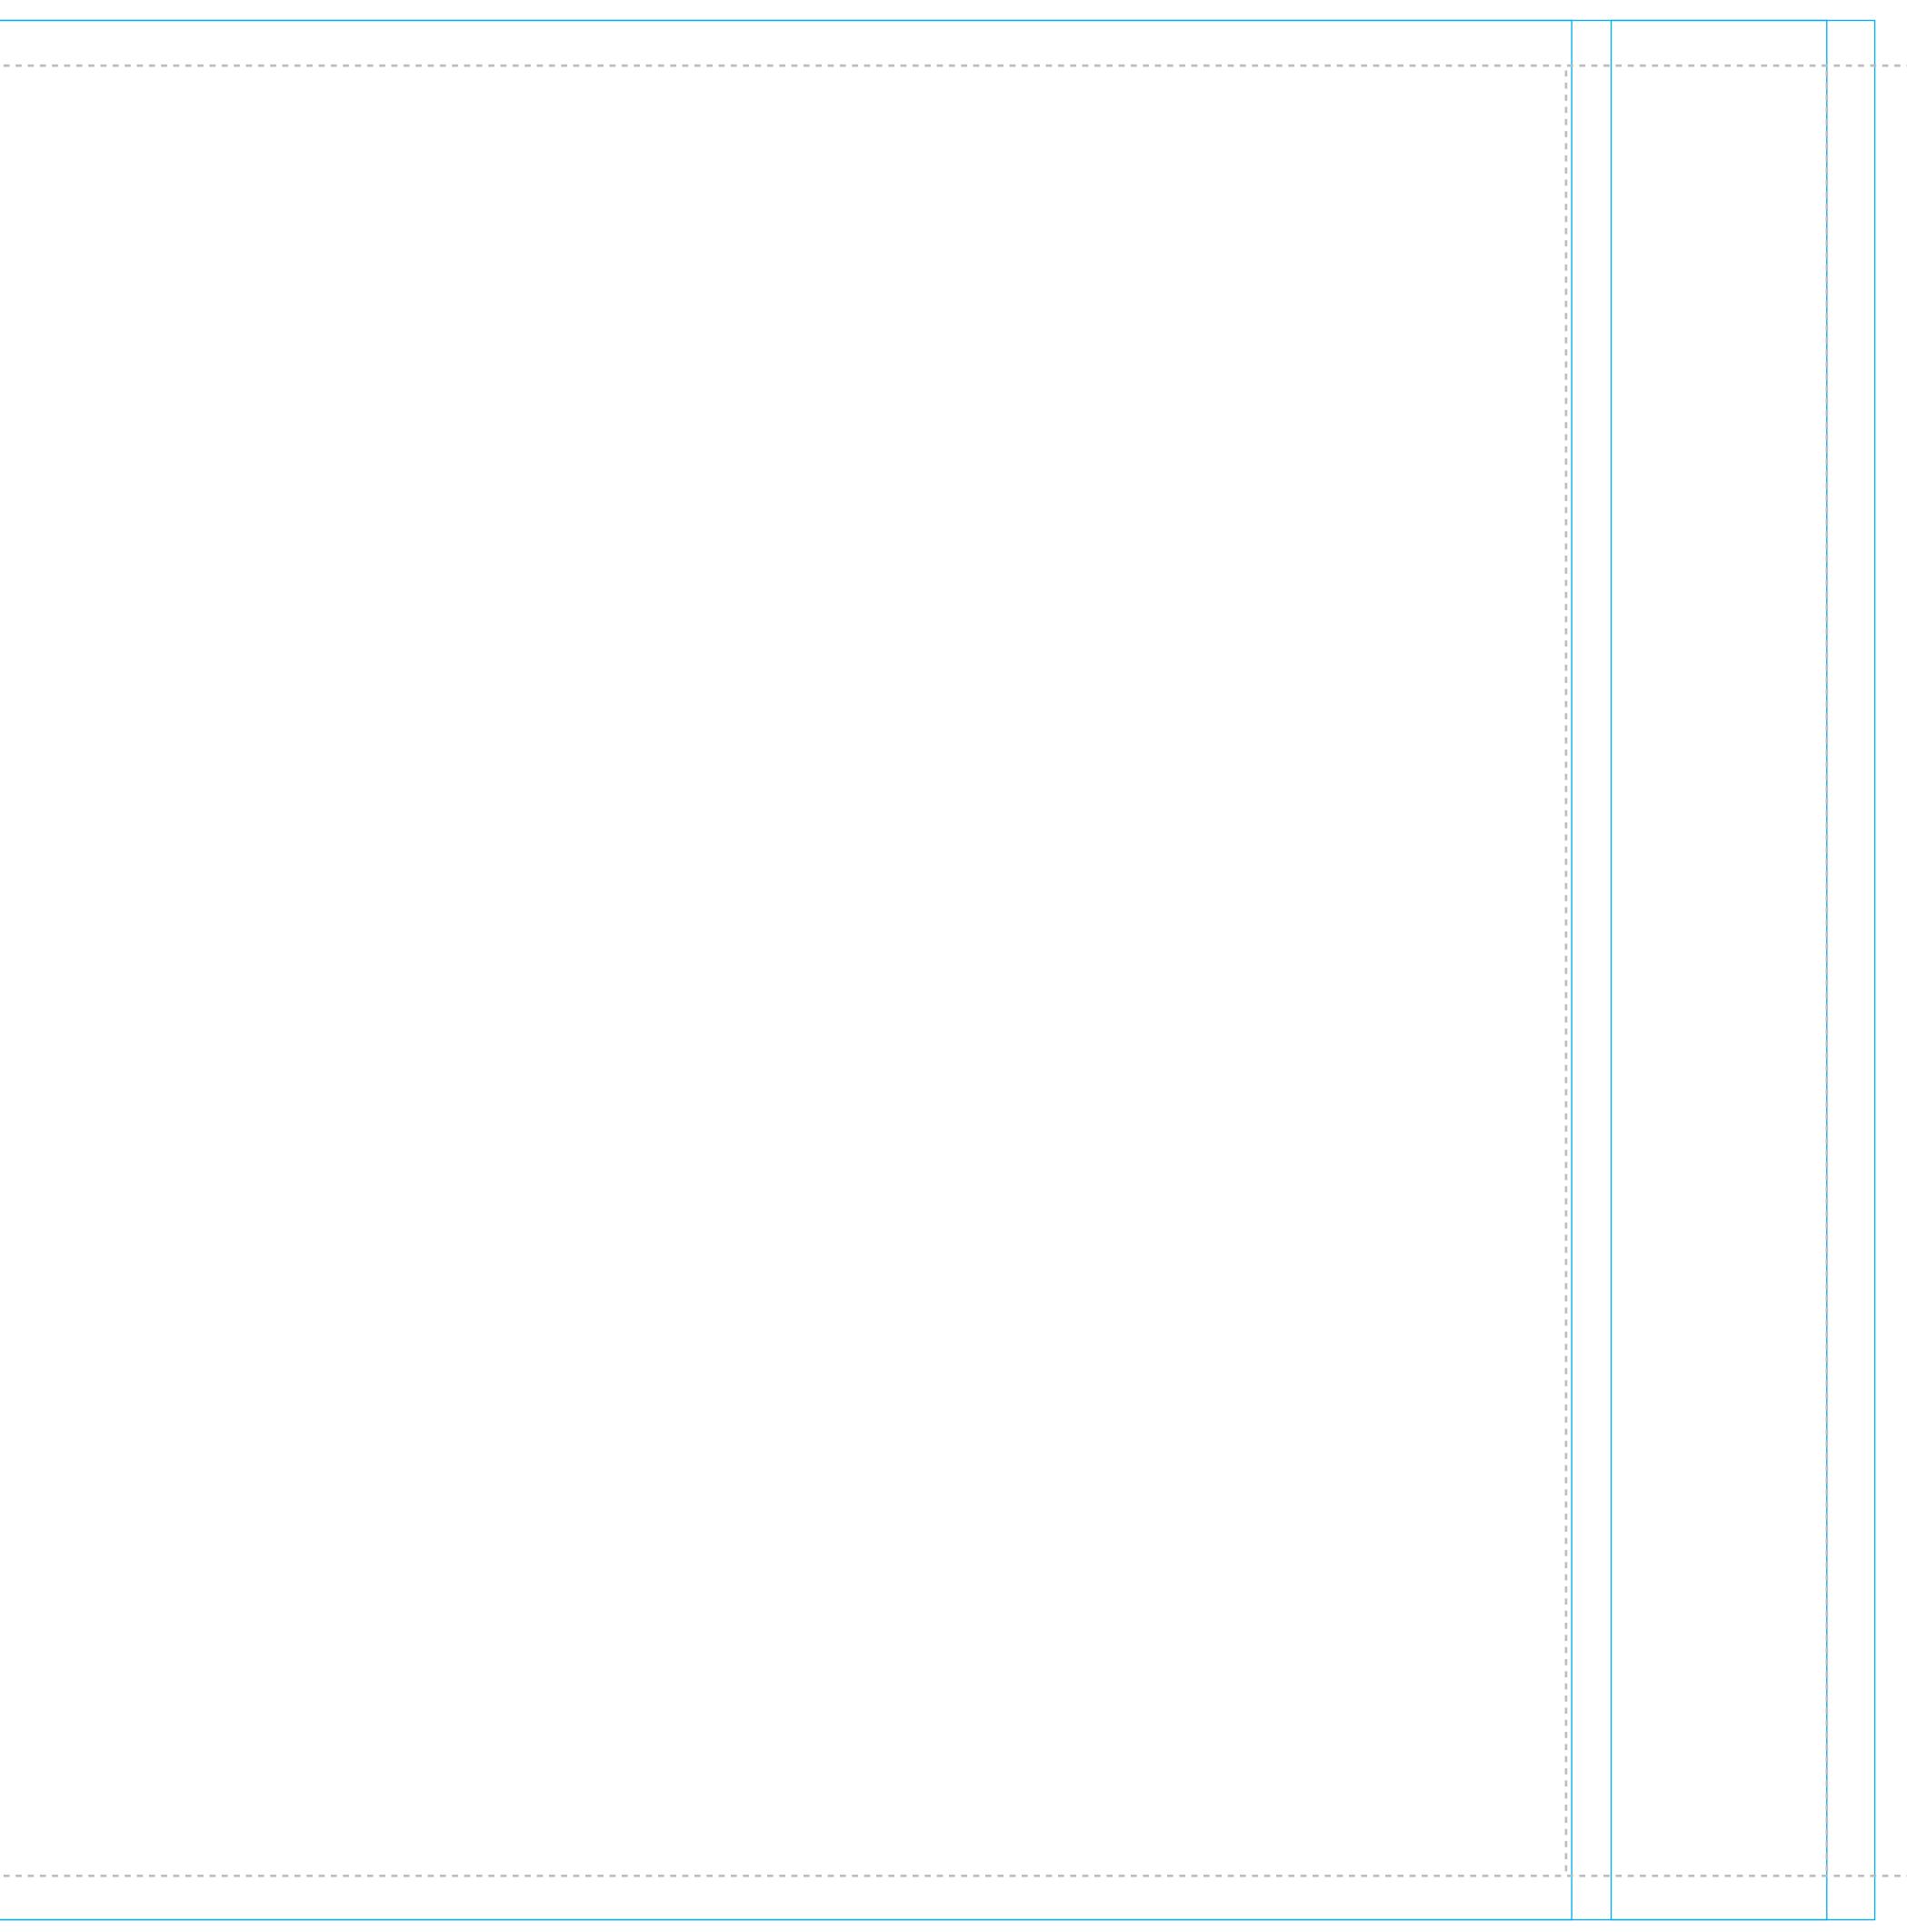

## Template Info:

- Total area (includes bleed):
  3480mm (w) x 2290mm (h)
- Visual area 3400 (w) x 2210 (h) mm
- Please note that the two small end sections will wrap around the back of the frame.
- Blue solid line indicates safe visible area.
  Please keep all key design elements and text within this space avoiding stitch lines.