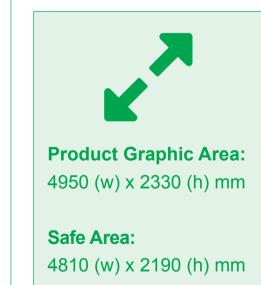

## FRONT

#### FORMULATE STRAIGHT 5M

SAFE AREA



- Create artwork on the 'Artwork'
  Layer in CMYK mode only and
  provide Pantone samples to match
  to. Leave other layers as they are
  and do not delete.
- Keep critical artwork (images, logos, copy or text) within white 'safe' area.
- Ensure your artwork extends to outer edge of the bleed (indicated by black line / stroke).
- All linked images must be converted to CMYK and be supplied with your PDF (Do not supply in RGB or embed them).
- All linked images used on this template must have a minimum resolution of 300dpi.
- All fonts must be converted to outlines no live copy to remain.
- You must inform us if your document contains Pantone colours and provide a sample to match to.

# 25% of finished size - DO NOT RESIZE







### SAFE AREA

## BACK

SAFE AREA

SAFE AREA