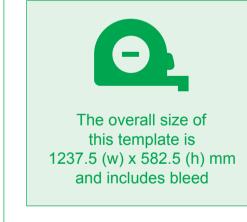

## FRONT

#### FORMULATE STRAIGHT 5M

SAFE AREA



- Create artwork on the 'Artwork'
  Layer in CMYK mode only and
  provide Pantone samples to match
  to. Leave other layers as they are
  and do not delete.
- Keep critical artwork (images, logos, copy or text) within white 'safe' area.
- Ensure your artwork extends to outer edge of the bleed (indicated by black line / stroke).
- All linked images must be converted to CMYK and be supplied with your PDF (Do not supply in RGB or embed them).
- All linked images used on this template must have a minimum resolution of 300dpi.
- All fonts must be converted to outlines no live copy to remain.
- You must inform us if your document contains Pantone colours and provide a sample to match to.

# 25% of finished size - DO NOT RESIZE







### SAFE AREA

## BACK

SAFE AREA

SAFE AREA