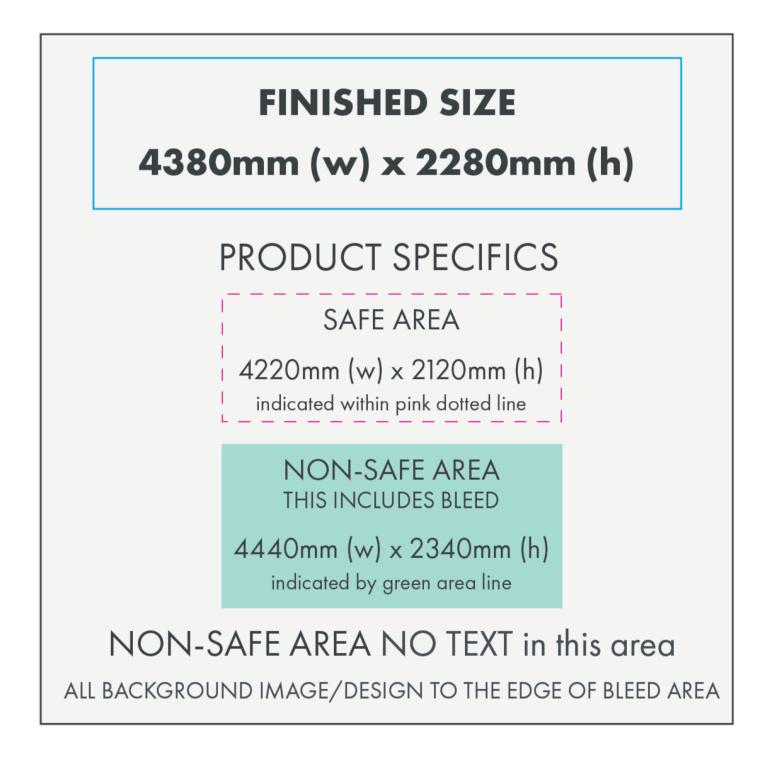

## **ARTWORK GUIDELINES**



All FONTS must be converted to outlines

RE 300

[

Artwork must be supplied CMYK
Colours on your screen may differ from the colours that are printed



EMBED any images



RESOLUTION must be 300 dpi at 25% output size



ARTWORK must be a PRINT READY PDF



This template is only A GUIDE

## Curved Fabric Display 4000mm Wide FRONT





## **ARTWORK GUIDELINES**



All FONTS must be converted to outlines

Artwork must be supplied CMYK Colours on your screen may differ from the colours that are printed



**EMBED** any images



RESOLUTION must be 300 dpi at 25% output size



ARTWORK must be a PRINT READY PDF



This template is only A GUIDE

## Curved Fabric Display 4000mm Wide BACK