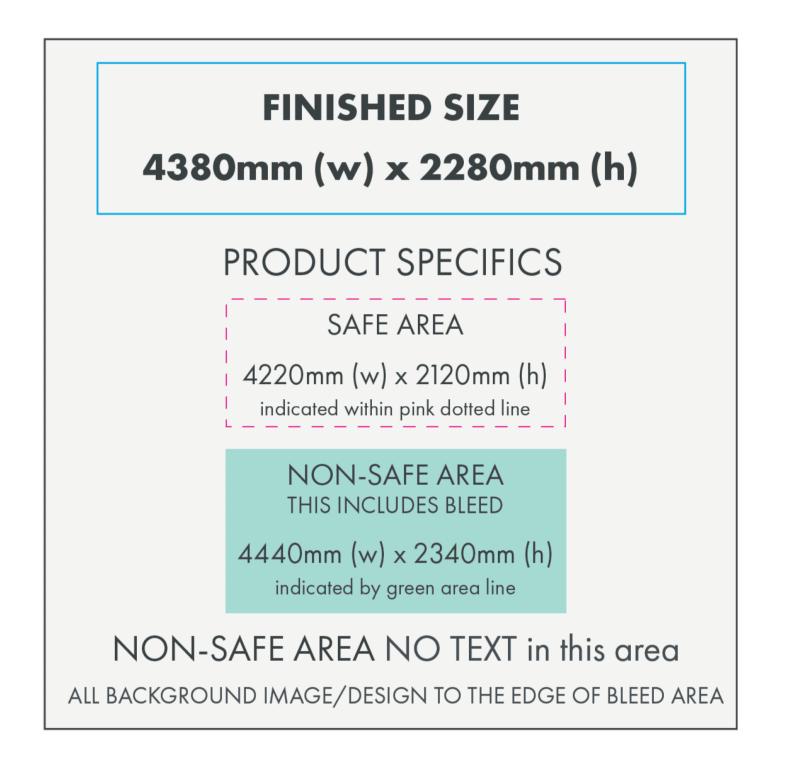

## Curved Fabric Display 4000mm Wide FRONT

## Curved Fabric Display 4000mm Wide BACK