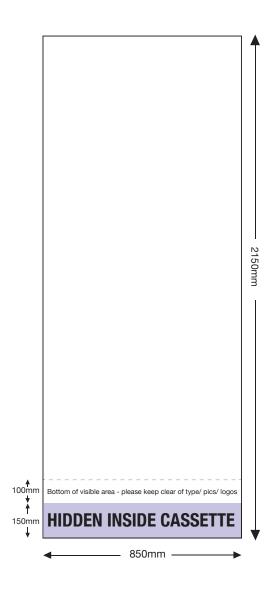

## **ARTWORK TEMPLATE: VX3085 850mm Wide Banner**

Actual Size: 2150mm x 850mm

Quarter Size Artwork: 537.5mm x 212.5mm

- Create document at ¼ size and save as a high resolution PDF or EPS file. ¼ size: 212.5(w) x 537.5(h)mm
- Please note that 150mm (full size) is hidden inside the cassette at the bottom.
- DO NOT add any crop marks, registration marks or outside bleed.
- Please make sure all pictures and graphics are embedded in the artwork.
- Convert ALL text and fonts to outlines.
- Supply in CMYK colour mode.