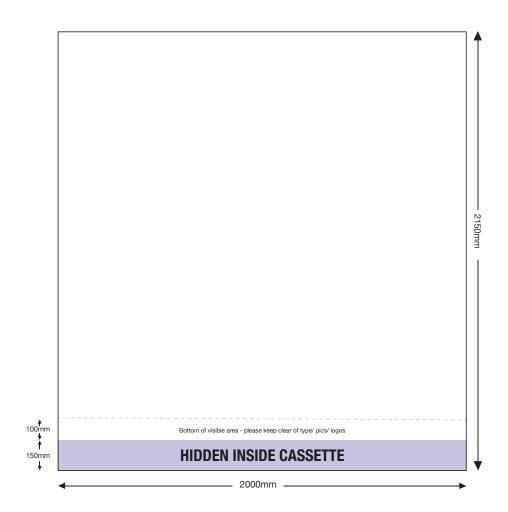

# **ARTWORK TEMPLATE: VX3085 2000mm Wide Banner**

**Actual Size:** 2156mm x 2006mm (includes 3mm bleed) **Quarter Size Artwork:** 539mm x 501.5mm (includes bleed)

- Create document at ¼ size and save as a high resolution PDF or EPS file. ¼ size: 501.5(w) x 539(h)mm which includes bleed.
- Please note that 150mm (full size) is hidden inside the cassette at the bottom.
- DO NOT add any crop marks or registration marks.
- Please make sure all pictures and graphics are embedded in the artwork.
- Convert ALL text and fonts to outlines.
- Supply in CMYK colour mode.