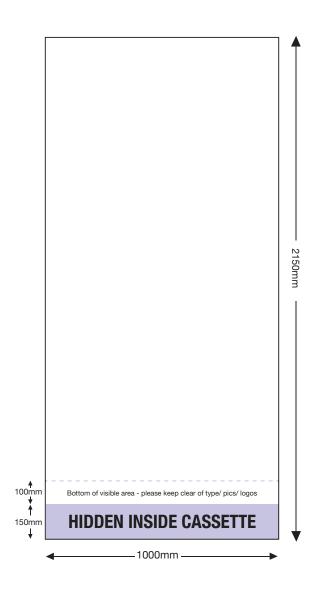

## **ARTWORK TEMPLATE: VX3085 1000mm Wide Banner**

Actual Size: 2150mm x 1000mm

Quarter Size Artwork: 537.5mm x 250mm

- Create document at ¼ size and save as a high resolution PDF or EPS file. ¼ size: 250(w) x 537.5(h)mm
- Please note that 150mm (full size) is hidden inside the cassette at the bottom.
- DO NOT add any crop marks, registration marks or outside bleed.
- Please make sure all pictures and graphics are embedded in the artwork.
- Convert ALL text and fonts to outlines.
- Supply in CMYK colour mode.