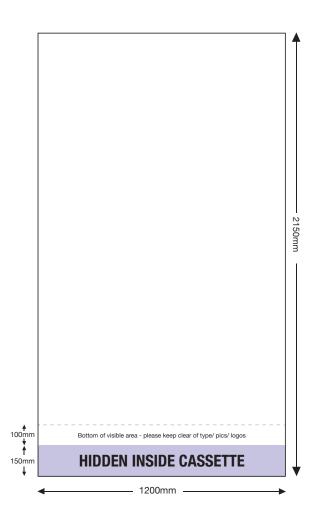

### **ARTWORK TEMPLATE: VX3085 1200mm Wide Banner**

**Actual Size:** 2156mm x 1206mm (includes 3mm bleed) **Quarter Size Artwork:** 539mm x 301.5mm (includes bleed)

- Create document at ¼ size and save as a high resolution PDF or EPS file. ¼ size: 301.5(w) x 539(h)mm which includes bleed.
- Please note that 150mm (full size) is hidden inside the cassette at the bottom.
- DO NOT add any crop marks or registration marks.
- Please make sure all pictures and graphics are embedded in the artwork.
- Convert ALL text and fonts to outlines.
- Supply in CMYK colour mode.