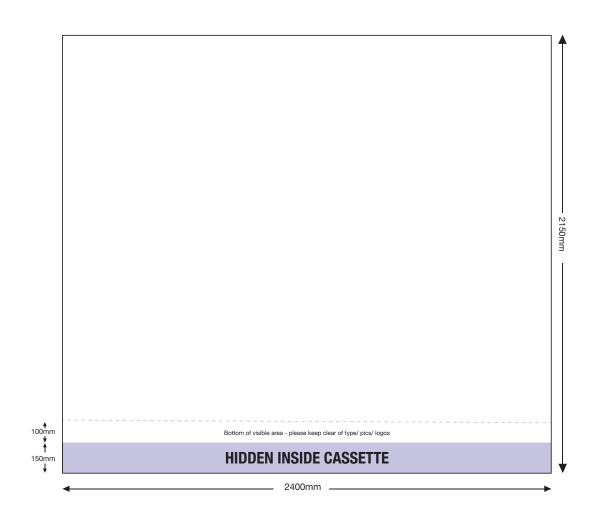

# **ARTWORK TEMPLATE: VX3085 2400mm Wide Banner**

**Actual Size:** 2156mm x 2406mm (includes 3mm bleed) **Quarter Size Artwork:** 539mm x 601.5mm (includes bleed)

- Create document at ¼ size and save as a high resolution PDF or EPS file. ¼ size: 601.5(w) x 539(h)mm which includes bleed.
- Please note that 150mm (full size) is hidden inside the cassette at the bottom.
- DO NOT add any crop marks or registration marks.
- Please make sure all pictures and graphics are embedded in the artwork.
- Convert ALL text and fonts to outlines.
- Supply in CMYK colour mode.