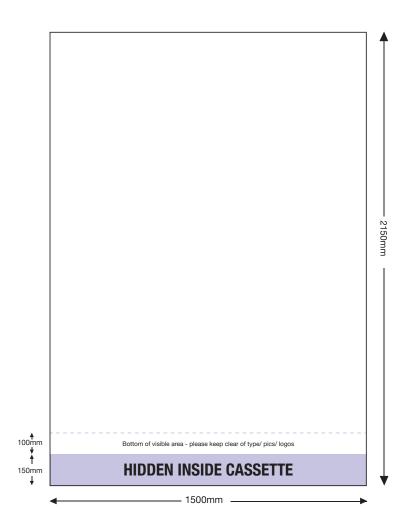

### **ARTWORK TEMPLATE: VX3085 1500mm Wide Banner**

**Actual Size:** 2156mm x 1506mm (includes 3mm bleed) **Quarter Size Artwork:** 539mm x 376.5mm (includes bleed)

- Create document at ¼ size and save as a high resolution PDF or EPS file. ¼ size: 376.5(w) x 539(h)mm which includes bleed.
- Please note that 150mm (full size) is hidden inside the cassette at the bottom.
- DO NOT add any crop marks or registration marks.
- Please make sure all pictures and graphics are embedded in the artwork.
- Convert ALL text and fonts to outlines.
- Supply in CMYK colour mode.