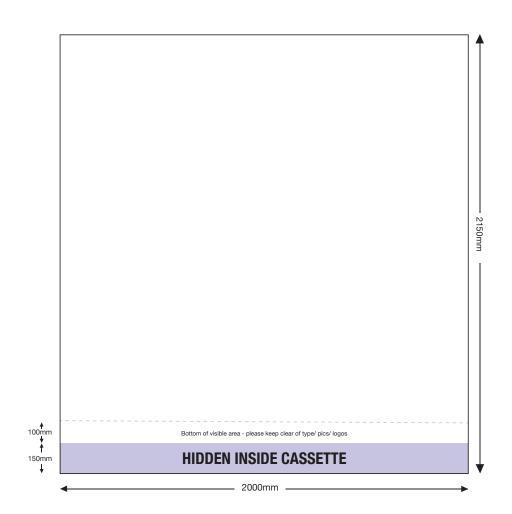

# **ARTWORK TEMPLATE: VX3085 2000mm Wide Banner**

**Actual Size:** 2156mm x 2006mm (includes 3mm bleed) **Quarter Size Artwork:** 539mm x 501.5mm (includes bleed)

- Create document at ¼ size and save as a high resolution PDF 501.5(w) x 539(h)mm which includes bleed.
- Please note that 150mm (full size) is hidden inside the cassette at the bottom.
- DO NOT add any crop marks or registration marks.
- Please make sure all pictures and graphics are embedded in the artwork.
- Convert ALL text and fonts to outlines.
- Supply in CMYK colour mode.