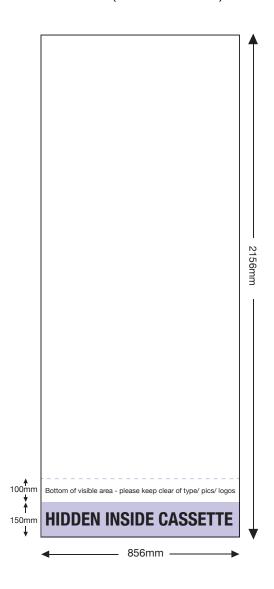

## **ARTWORK TEMPLATE: VX3085 850mm Wide Banner**

**Actual Size:** 2156mm x 856mm (includes 3mm bleed) **Quarter Size Artwork:** 539mm x 214mm (includes bleed)

- Create document at ¼ size and save as a high resolution PDF 539mm (h) x 214mm (w)
- Please note that 150mm (full size) is hidden inside the cassette at the bottom.
- DO NOT add any crop marks or registration marks.
- Please make sure all pictures and graphics are embedded in the artwork.
- Convert ALL text and fonts to outlines.
- Supply in CMYK colour mode.