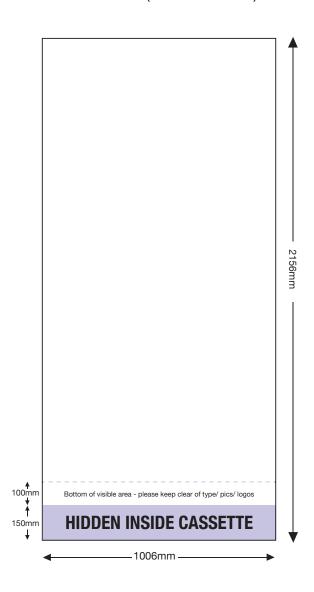

## **ARTWORK TEMPLATE: VX3085 1000mm Wide Banner**

**Actual Size:** 2156mm x 1006mm (includes 3mm bleed) **Quarter Size Artwork:** 539mm x 251.5mm (includes bleed)

- Create document at ¼ size and save as a high resolution PDF 539mm (h) x 251.5mm (w)
- Please note that 150mm (full size) is hidden inside the cassette at the bottom.
- DO NOT add any crop marks or registration marks.
- Please make sure all pictures and graphics are embedded in the artwork.
- Convert ALL text and fonts to outlines.
- Supply in CMYK colour mode.