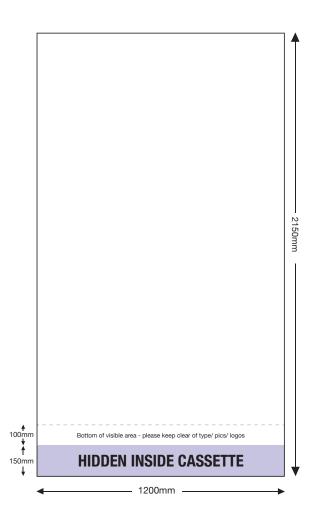

## **ARTWORK TEMPLATE: VX3085 1200mm Wide Banner**

**Actual Size:** 2156mm x 1206mm (includes 3mm bleed) **Quarter Size Artwork:** 539mm x 301.5mm (includes bleed)

- Create document at ¼ size and save as a high resolution PDF 301.5(w) x 539(h)mm which includes bleed.
- Please note that 150mm (full size) is hidden inside the cassette at the bottom.
- DO NOT add any crop marks or registration marks.
- Please make sure all pictures and graphics are embedded in the artwork.
- Convert ALL text and fonts to outlines.
- Supply in CMYK colour mode.