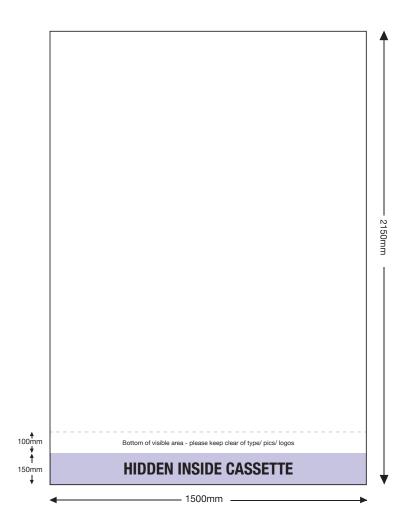

## **ARTWORK TEMPLATE: VX3085 1500mm Wide Banner**

**Actual Size:** 2156mm x 1506mm (includes 3mm bleed) **Quarter Size Artwork:** 539mm x 376.5mm (includes bleed)

- Create document at ¼ size and save as a high resolution PDF 376.5(w) x 539(h)mm
  which includes bleed.
- Please note that 150mm (full size) is hidden inside the cassette at the bottom.
- DO NOT add any crop marks or registration marks.
- Please make sure all pictures and graphics are embedded in the artwork.
- Convert ALL text and fonts to outlines.
- Supply in CMYK colour mode.