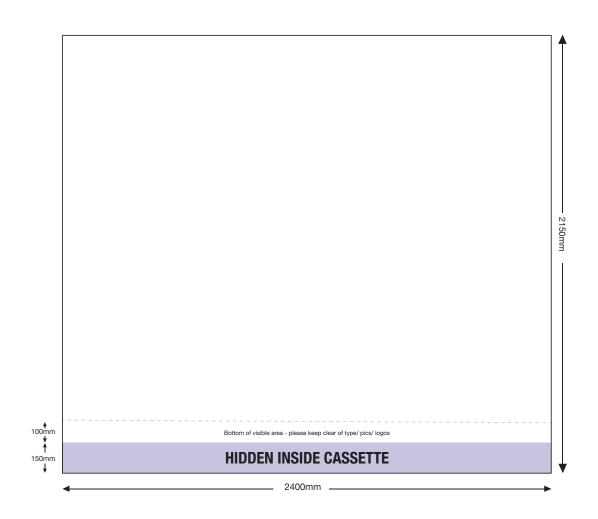

# **ARTWORK TEMPLATE: VX3085 2400mm Wide Banner**

**Actual Size:** 2156mm x 2406mm (includes 3mm bleed) **Quarter Size Artwork:** 539mm x 601.5mm (includes bleed)

- Create document at ¼ size and save as a high resolution PDF 601.5(w) x 539(h)mm
  which includes bleed.
- Please note that 150mm (full size) is hidden inside the cassette at the bottom.
- DO NOT add any crop marks or registration marks.
- Please make sure all pictures and graphics are embedded in the artwork.
- Convert ALL text and fonts to outlines.
- Supply in CMYK colour mode.