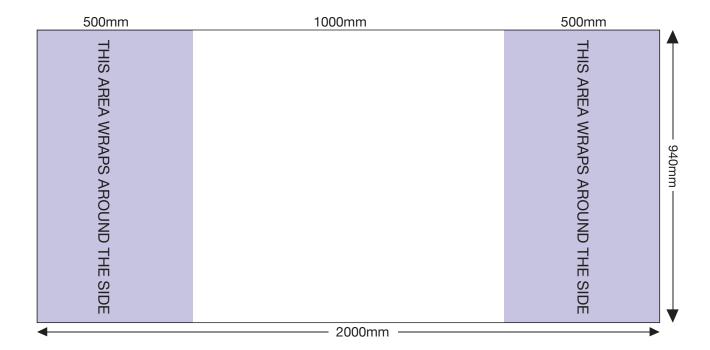

## **ARTWORK TEMPLATE: Kit 8-Opal Counter**

Actual Size: 2000mm x 940mm

Quarter Size Artwork: 500mm x 235mm

### **CHECKLIST**

- Create document at ½ size and save as a high resolution PDF or EPS file. 1/4 size: 500(w) x 235(h)mm
- Please note that only the centre area (1000mm) is directly visible from the front.
- DO NOT add any crop marks, registration marks, panel lines or outside bleed.
- Please make sure all pictures and graphics are embedded in the artwork.
- Convert ALL text and fonts to outlines (curves).
- Supply in CMYK colour mode.