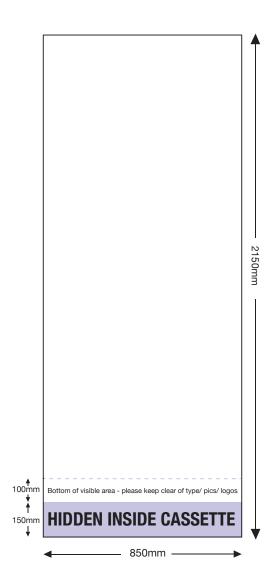

### ARTWORK TEMPLATE: Kit 8-VX3085 850mm Wide Banner

Actual Size: 2150mm x 850mm

Quarter Size Artwork: 537.5mm x 212.5mm

### **CHECKLIST**

- Create document at ¼ size and save as a high resolution PDF or EPS file. 1/4 size: 212.5(w) x 537.5(h)mm
- Please note that 150mm (full size) is hidden inside the cassette at the bottom.
- DO NOT add any crop marks, registration marks, panel lines or outside bleed.
- Please make sure all pictures and graphics are embedded in the artwork.
- Convert ALL text and fonts to outlines (curves).
- Supply in CMYK colour mode.