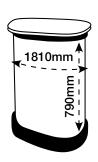

# **ARTWORK TEMPLATE: Kit Q-6m Wide Popup Backdrop**

Actual Size: 7442mm x 2225mm

Quarter Size Artwork: 1860.5mm x 556.25mm



### **CHECKLIST**

- Create document at quarter size and save as a high resolution PDF or EPS file.
- Please use either Adobe Illustrator or Adobe InDesign to create your artwork.
- Position all text or logos 450mm away from the left and right side of the pop-up as this wraps around the back.
- Do not add any crop marks, registration marks, panel lines or outside bleed.
- Please make sure all pictures and graphics are embedded in the artwork.
- Create as one piece of artwork rather than individual panels.
- Supply in CMYK colour mode.
- PLEASE CONVERT ALL TEXT TO OUTLINES.



Graphic wrap template is on the following page

# **ARTWORK TEMPLATE: Graphic Wrap**

Actual Size: 1810mm x 790mm



## **CHECKLIST**

- Document size is 1810mm (wide) x 790mm (high).
- Supply as a high resolution PDF or EPS file.
- Do not add any crop marks, registration marks, panel lines or outside bleed.
- Supply in CMYK colour mode.
- PLEASE CONVERT ALL TEXT TO OUTLINES.





# Wrap Template

Front