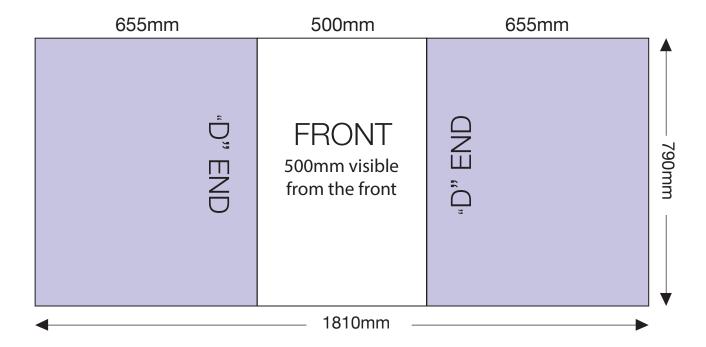

# **ARTWORK TEMPLATE: Graphic Wrap**

Actual Size: 1810mm x 790mm

## **CHECKLIST**

- Document size is 1810mm (wide) x 790mm (high).
- Supply as a high resolution PDF or EPS file.
- Do not add any crop marks, registration marks, panel lines or outside bleed.
- Supply in CMYK colour mode.
- PLEASE CONVERT ALL TEXT TO OUTLINES.