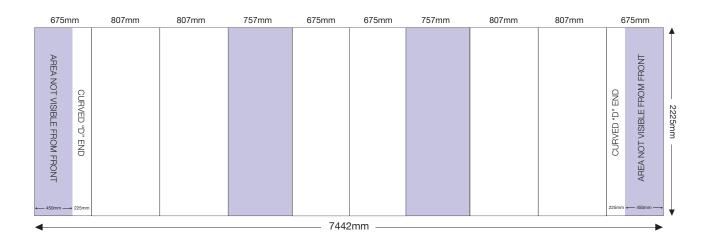

# **ARTWORK TEMPLATE: Kit Q-6m Wide Popup Backdrop**

Actual Size: 7442mm x 2225mm

Quarter Size Artwork: 1860.5mm x 556.25mm

### **CHECKLIST**

- Create document at quarter size and save as a high resolution PDF or EPS file.
- Please use either Adobe Illustrator or Adobe InDesign to create your artwork.
- Position all text or logos 450mm away from the left and right side of the pop-up as this wraps around the back.
- Do not add any crop marks, registration marks, panel lines or outside bleed.
- Please make sure all pictures and graphics are embedded in the artwork.
- Create as one piece of artwork rather than individual panels.
- Supply in CMYK colour mode.
- PLEASE CONVERT ALL TEXT TO OUTLINES.