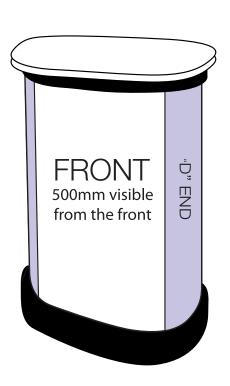

te your artwork.
- Position all text or logos 450mm away from the left and right side of the pop-up as this wraps around the back.
- Do not add any crop marks, registration marks, panel lines or outside bleed.
- Please make sure all pictures and graphics are embedded in the artwork.
- Create as one piece of artwork rather than individual panels.
- Supply in CMYK colour mode.
- PLEASE CONVERT ALL TEXT TO OUTLINES.



Graphic wrap template is on the following page

# **ARTWORK TEMPLATE: Graphic Wrap**

Actual Size: 1810mm x 790mm



## **CHECKLIST**

- Document size is 1810mm (wide) x 790mm (high).
- Supply as a high resolution PDF or EPS file.
- Do not add any crop marks, registration marks, panel lines or outside bleed.
- Supply in CMYK colour mode.
- PLEASE CONVERT ALL TEXT TO OUTLINES.





# Wrap Template

Front