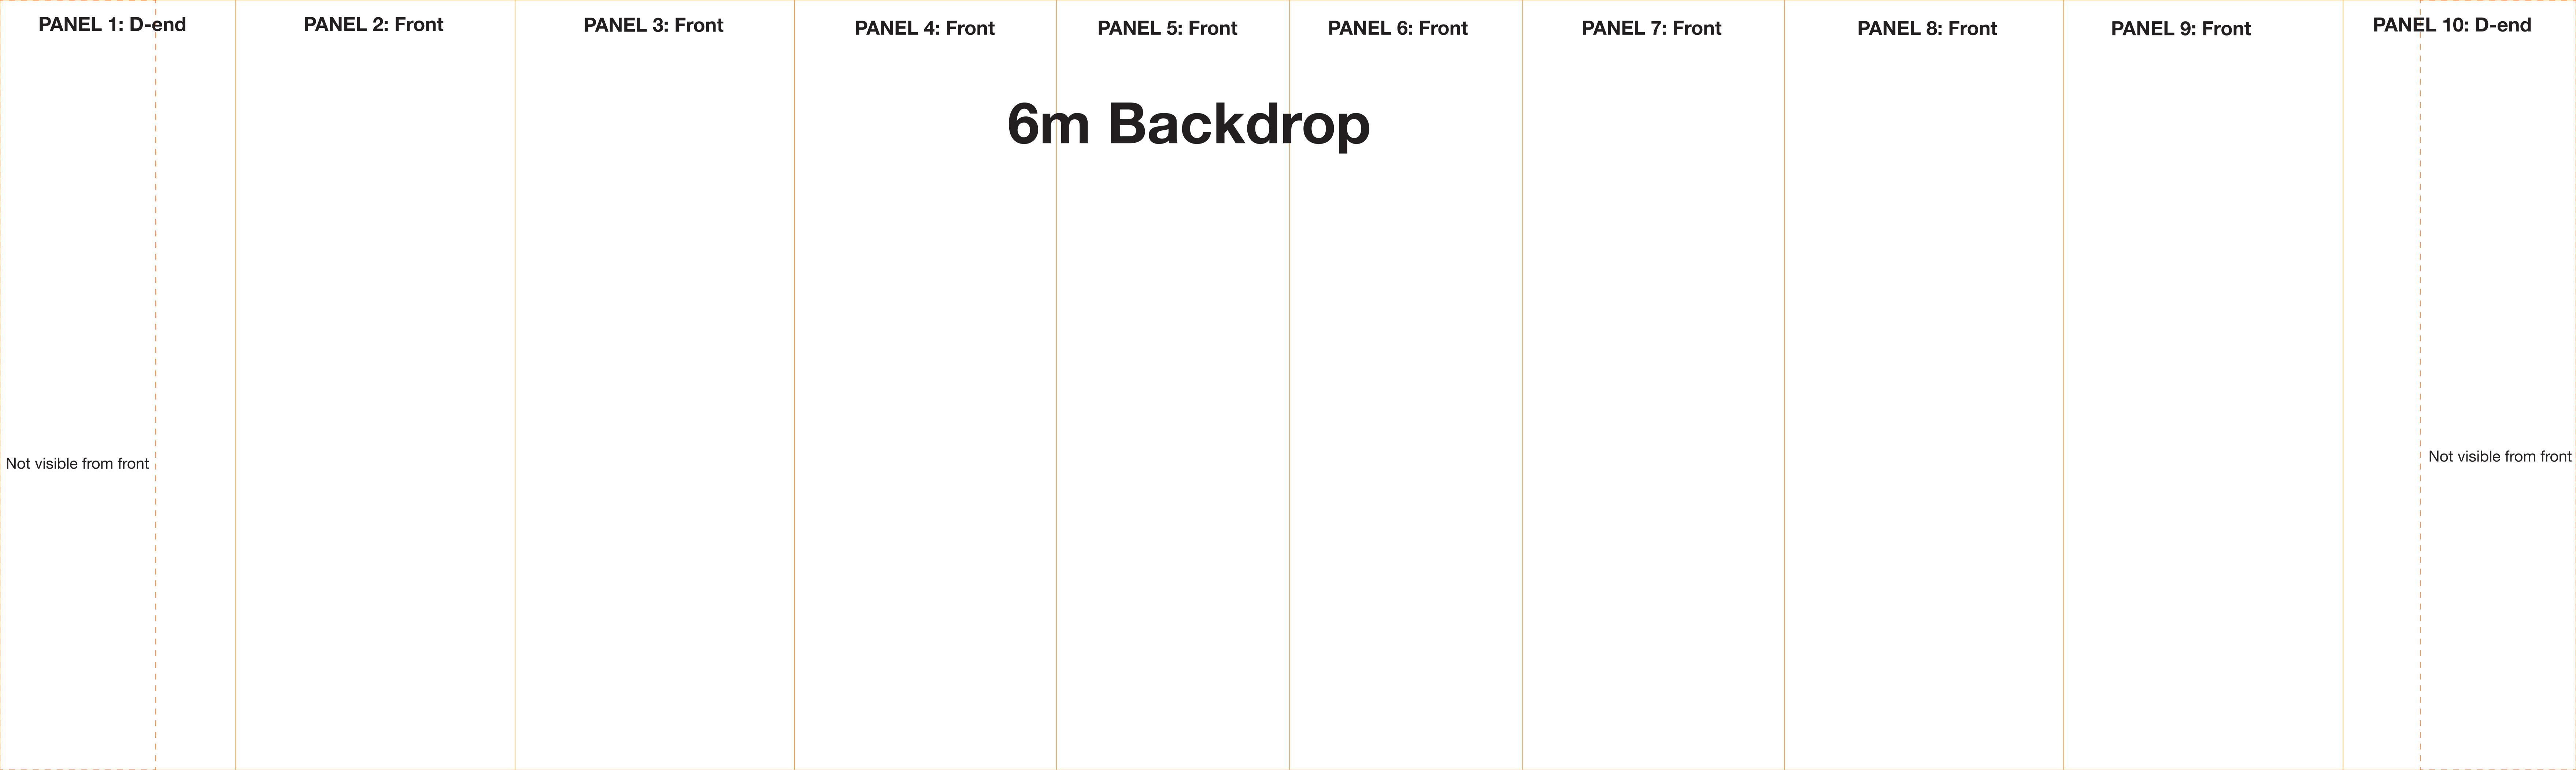

# **ARTWORK TEMPLATE: Kit Q-6m Wide Popup Backdrop**

Actual Size: 7442mm x 2225mm

Quarter Size Artwork: 1860.5mm x 556.25mm

### **CHECKLIST**

- Create document at quarter size and save as a high resolution PDF or EPS file.
- Please use either Adobe Illustrator or Adobe InDesign to create your artwork.
- Position all text or logos 450mm away from the left and right side of the pop-up as this wraps around the back.
- Do not add any crop marks, registration marks, panel lines or outside bleed.
- Please make sure all pictures and graphics are embedded in the artwork.
- Create as one piece of artwork rather than individual panels.
- Supply in CMYK colour mode.
- PLEASE CONVERT ALL TEXT TO OUTLINES.