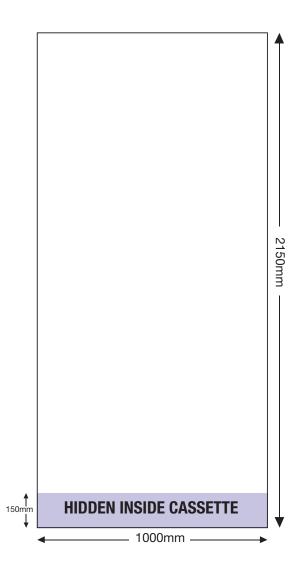

# ARTWORK TEMPLATE: V6000 Banner 1000mm wide

Actual Size: 1000mm (w) x 2150mm (h) Quarter Size Artwork: 250mm (w) x 537.5mm (h)

### CHECKLIST

- Create document at <sup>1</sup>/<sub>4</sub> size and save as a high resolution PDF or EPS file. 1/4 size: 250mm (w) x 537.5mm (h)
- Please note that 150mm (full size) is hidden inside the cassette at the bottom.
- DO NOT add any crop marks, registration marks, panel lines or outside bleed.
- Please make sure all pictures and graphics are embedded in the artwork.
- Convert ALL text and fonts to outlines (curves).
- Supply in CMYK colour mode.