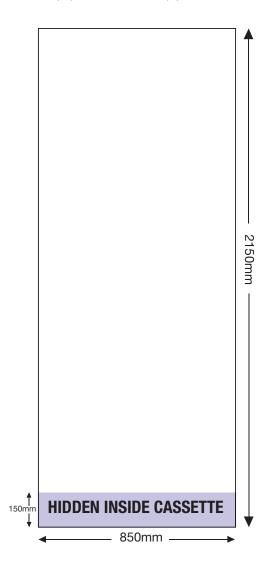

# **ARTWORK TEMPLATE: V6000 Banner 850mm wide**

**Actual Size:** 850mm (w) x 2150mm (h) **Quarter Size Artwork:** 212.5mm (w) x 537.5mm (h)

### CHECKLIST

- Create document at 1/4 size and save as a high resolution PDF or EPS file. 1/4 size: 212.5mm (w) x 537.5mm (h)
- Please note that 150mm (full size) is hidden inside the cassette at the bottom.
- DO NOT add any crop marks, registration marks, panel lines or outside bleed.
- Please make sure all pictures and graphics are embedded in the artwork.
- Convert ALL text and fonts to outlines (curves).
- Supply in CMYK colour mode.