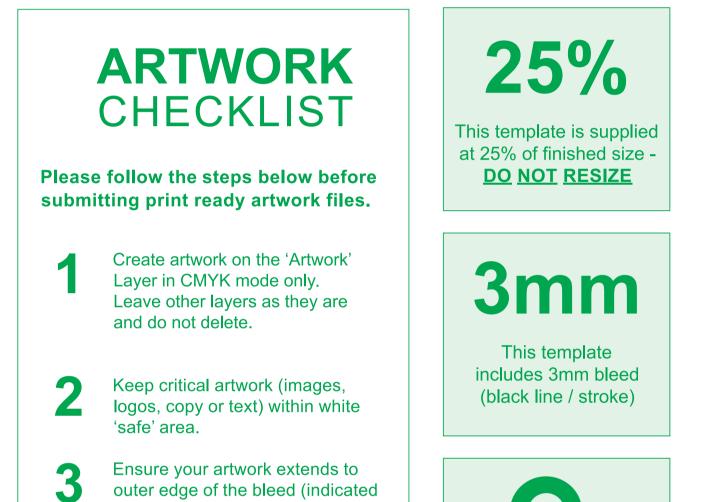

### ARTWORK CHECKLIST

Please follow the steps below before submitting print ready artwork files.

> Create artwork on the 'Artwork' Layer in CMYK mode only. Leave other layers as they are and do not delete.

Keep critical artwork (images, logos, copy or text) within white 'safe' area.

Ensure your artwork extends to outer edge of the bleed (indicated by black line / stroke).

All images must be converted to CMYK and be embedded in your PDF.

All images used on this template must have a minimum resolution of 300dpi.

All fonts must be converted to outlines - no live copy to remain.

Please delete 'Instruction' and 'Guide' layers and supply as a flattened print-ready PDF file.

### 25% This template is supplied

at 25% of finished size -<u>DO NOT RESIZE</u>

3mm This template

includes 3mm bleed (black line / stroke)

The overall size of this template is 760 (w) x 572.5 (h) mm and includes bleed