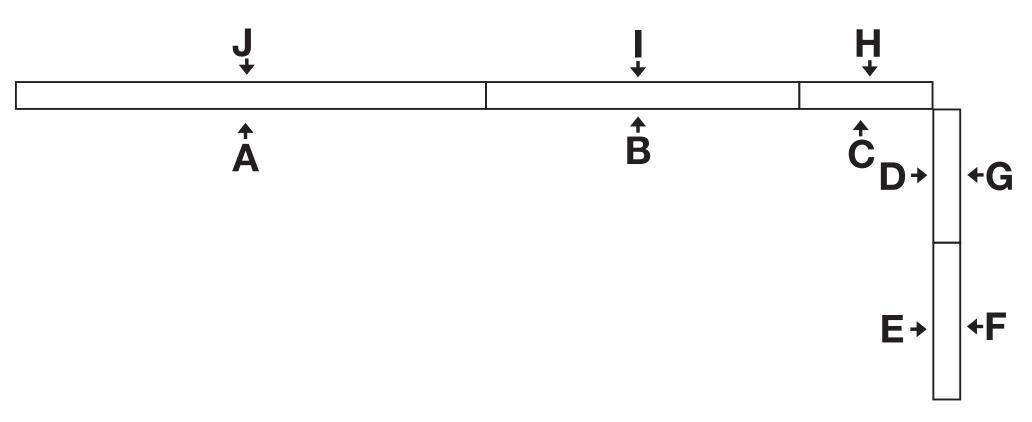

# Panel A 3000mm (w) x 2250mm (h)

6m x 2m L-Shape Lightbox Exhibition Stand

# **Panel B** 2000mm (w) x 2250mm (h)

outer edge of the bleed (indicated by black line / stroke).

All images must be converted to CMYK and be embedded in your PDF.

4

5

6

All images used on this template must have a minimum resolution of 300dpi.

# **Panel C** 850mm (w) x 2250mm (h)

# **Panel D** 850mm (w) x 2250mm (h)

# **Panel E** 1000mm (w) x 2250mm (h)

## Panel F 1000mm (w) x 2250mm (h)

# **Panel G** 850mm (w) x 2250mm (h)

# **Panel H** 850mm (w) x 2250mm (h)

# Panel I 2000mm (w) x 2250mm (h)

outer edge of the bleed (indicated by black line / stroke).

All images must be converted to CMYK and be embedded in your PDF.

4

5

6

All images used on this template must have a minimum resolution of 300dpi.

# **Panel J** 3000mm (w) x 2250mm (h)