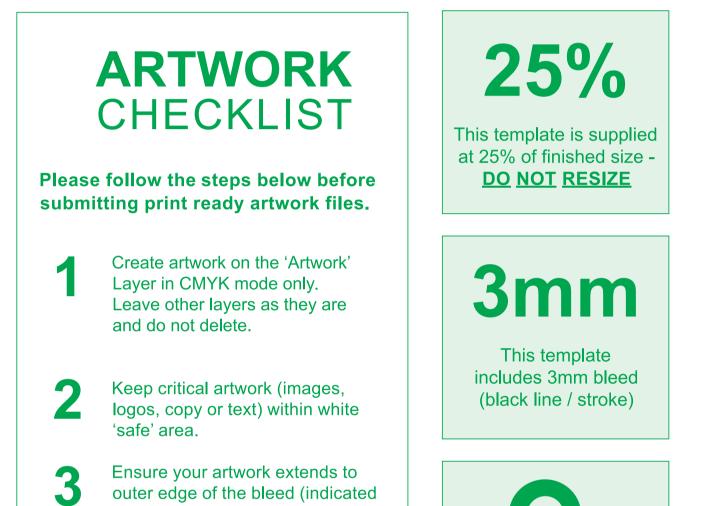

### ARTWORK CHECKLIST

#### Please follow the steps below before submitting print ready artwork files.

Create artwork on the 'Artwork' Layer in CMYK mode only. Leave other layers as they are and do not delete.

Keep critical artwork (images, logos, copy or text) within white 'safe' area.

Ensure your artwork extends to outer edge of the bleed (indicated by black line / stroke).

All images must be converted to CMYK and be embedded in your PDF.

All images used on this template must have a minimum resolution of 300dpi.

All fonts must be converted to outlines - no live copy to remain.

Please delete 'Instruction' and 'Guide' layers and supply as a flattened print-ready PDF file.

## 25%

This template is supplied at 25% of finished size -<u>DO NOT RESIZE</u>

3mm

This template includes 3mm bleed (black line / stroke)

The overall size of this template is 760 (w) x 572.5 (h) mm and includes bleed