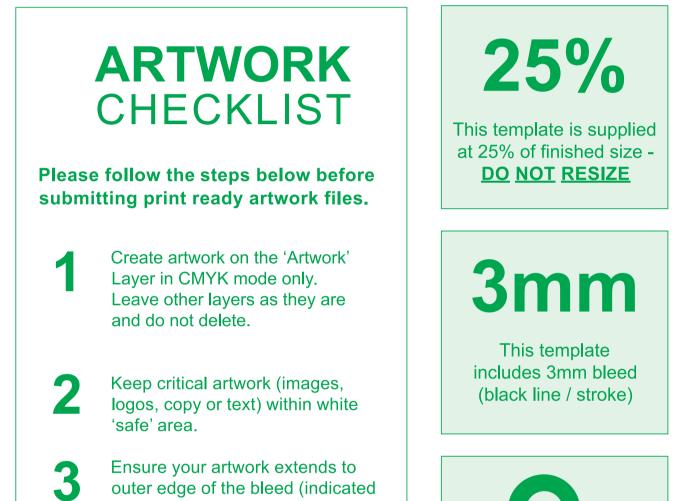

### ARTWORK CHECKLIST

#### Please follow the steps below before submitting print ready artwork files.

Create artwork on the 'Artwork' Layer in CMYK mode only. Leave other layers as they are and do not delete.

Keep critical artwork (images, logos, copy or text) within white 'safe' area.

Ensure your artwork extends to outer edge of the bleed (indicated by black line / stroke).

All images must be converted to CMYK and be embedded in your PDF.

All images used on this template must have a minimum resolution of 300dpi.

All fonts must be converted to outlines - no live copy to remain.

Please delete 'Instruction' and 'Guide' layers and supply as a flattened print-ready PDF file.

## 25%

This template is supplied at 25% of finished size -<u>DO NOT RESIZE</u>

3mm

This template includes 3mm bleed (black line / stroke)

The overall size of this template is 760 (w) x 572.5 (h) mm and includes bleed