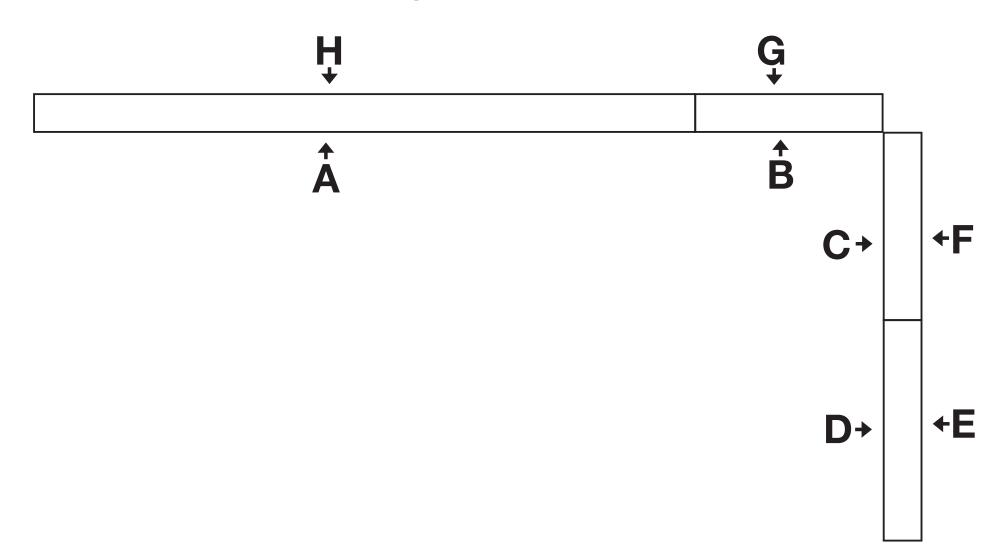

## Panel A 3000mm (w) x 2250mm (h)

### Panel B 850mm (w) x 2250mm (h)

## Panel C 850mm (w) x 2250mm (h)

### Panel D 1000mm (w) x 2250mm (h)

### Panel E 1000mm (w) x 2250mm (h)

## Panel F 850mm (w) x 2250mm (h)

### Panel G 850mm (w) x 2250mm (h)

## Panel H 3000mm (w) x 2250mm (h)