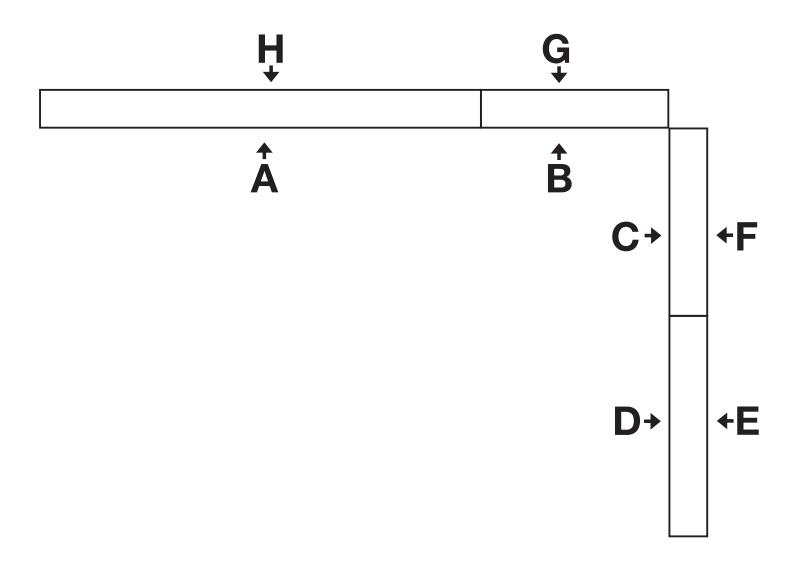

# **Panel A** 2000mm (w) x 2250mm (h)

outer edge of the bleed (indicated by black line / stroke).

All images must be converted to CMYK and be embedded in your PDF.

4

5

6

All images used on this template must have a minimum resolution of 300dpi.

All fonts must be converted to outlines - no live copy to remain.

Please delete 'Instruction' and 'Guide' layers and supply as a flattened print-ready PDF file. Θ

The overall size of this template is 510 (w) x 572.5 (h) mm and includes bleed

Product Graphic Area: 1940 (w) x 2290 (h) mm

## Panel B 850mm (w) x 2250mm (h)

## **Panel C** 850mm (w) x 2250mm (h)

# **Panel D** 1000mm (w) x 2250mm (h)

# **Panel E** 1000mm (w) x 2250mm (h)

# **Panel F** 850mm (w) x 2250mm (h)

## **Panel G** 850mm (w) x 2250mm (h)

# Panel H 2000mm (w) x 2250mm (h)

outer edge of the bleed (indicated by black line / stroke).

All images must be converted to CMYK and be embedded in your PDF.

4

5

6

All images used on this template must have a minimum resolution of 300dpi.