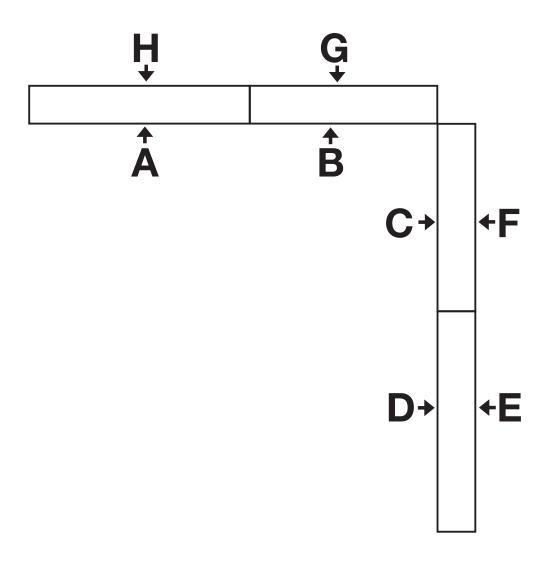

## Panel A 1000mm (w) x 2250mm (h)

## Panel B 850mm (w) x 2250mm (h)

## Panel C 850mm (w) x 2250mm (h)

### Panel D 1000mm (w) x 2250mm (h)

## Panel E 1000mm (w) x 2250mm (h)

### Panel F 850mm (w) x 2250mm (h)

## Panel G 850mm (w) x 2250mm (h)

## Panel H 1000mm (w) x 2250mm (h)