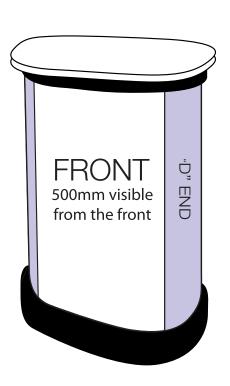

## **ARTWORK TEMPLATE: Graphic Wrap**

Actual Size: 1810mm x 790mm

### **CHECKLIST**

- Document size is 1810mm (wide) x 790mm (high).
- Supply as a high resolution PDF or EPS file.
- Do not add any crop marks, registration marks, panel lines or outside bleed.
- Supply in CMYK colour mode.
- PLEASE CONVERT ALL TEXT TO OUTLINES.