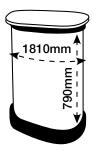

NT | 2225mm — |
| 4                           |                |       |       |                |       | - 7823mm — |       |                |       |       |                |                             |          |

### **CHECKLIST**

- Create document at quarter size and save as a high resolution PDF or EPS file.
- Please use either Adobe Illustrator or Adobe InDesign to create your artwork.
- Position all text or logos 450mm away from the left and right side of the pop-up as this wraps around the back.
- Do not add any crop marks, registration marks, panel lines or outside bleed.
- Please make sure all pictures and graphics are embedded in the artwork.
- Create as one piece of artwork rather than individual panels.
- Supply in CMYK colour mode.
- PLEASE CONVERT ALL TEXT TO OUTLINES.



Graphic wrap template is on the following page

## **ARTWORK TEMPLATE: Graphic Wrap**

Actual Size: 1810mm x 790mm



### **CHECKLIST**

- Document size is 1810mm (wide) x 790mm (high).
- Supply as a high resolution PDF or EPS file.
- Do not add any crop marks, registration marks, panel lines or outside bleed.
- Supply in CMYK colour mode.
- PLEASE CONVERT ALL TEXT TO OUTLINES.



| PANEL 1: D-end         | PANEL 2: Front | PANEL 3: Front | PANEL 4: Front | PANEL 5: Front | PANEL 6: Front | PANEL 7: Front | PANEL 8: Front | PANEL 9: Front | PANEL 10: Front | PANEL 11: D-end        |
|------------------------|----------------|----------------|----------------|----------------|----------------|----------------|----------------|----------------|-----------------|------------------------|
|