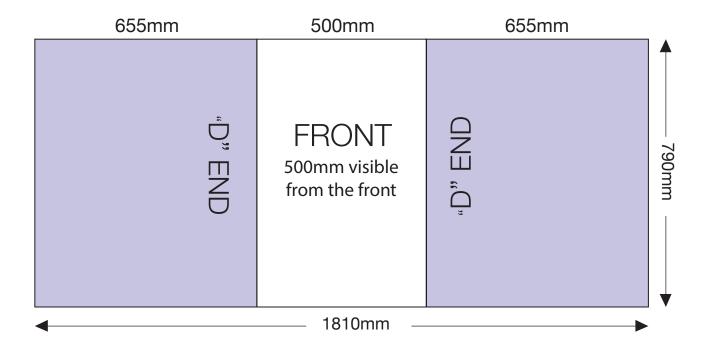

## **ARTWORK TEMPLATE: Graphic Wrap**

Actual Size: 1810mm x 790mm

### **CHECKLIST**

- Document size is 1810mm (wide) x 790mm (high).
- Supply as a high resolution PDF or EPS file.
- Do not add any crop marks, registration marks, panel lines or outside bleed.
- Supply in CMYK colour mode.
- PLEASE CONVERT ALL TEXT TO OUTLINES.