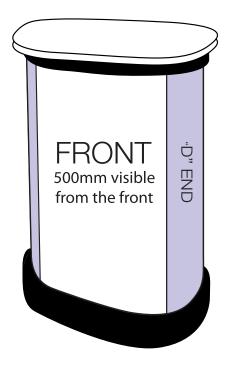

### **ARTWORK TEMPLATE: Graphic Wrap**

Actual Size: 1810mm x 790mm

| 655mm      | 500mm                                    | 655mm    | _         |  |  |  |  |
|------------|------------------------------------------|----------|-----------|--|--|--|--|
| "D" END    | FRONT<br>500mm visible<br>from the front | "D"<br>" | ▲ 790mm → |  |  |  |  |
| ▲ 1810mm → |                                          |          |           |  |  |  |  |

#### CHECKLIST

- Document size is 1810mm (wide) x 790mm (high).
- Supply as a high resolution PDF or EPS file.
- Do not add any crop marks, registration marks, panel lines or outside bleed.
- Supply in CMYK colour mode.
- PLEASE CONVERT ALL TEXT TO OUTLINES.