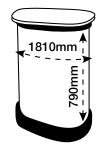

### **ARTWORK TEMPLATE: Graphic Wrap**

Actual Size: 1810mm x 790mm

| 655mm      | 500mm                                    | 655mm    | _         |  |  |  |  |
|------------|------------------------------------------|----------|-----------|--|--|--|--|
| "D" END    | FRONT<br>500mm visible<br>from the front | "D"<br>" | ▲ 790mm → |  |  |  |  |
| ▲ 1810mm → |                                          |          |           |  |  |  |  |

#### CHECKLIST

- Document size is 1810mm (wide) x 790mm (high).
- Supply as a high resolution PDF or EPS file.
- Do not add any crop marks, registration marks, panel lines or outside bleed.
- Supply in CMYK colour mode.
- PLEASE CONVERT ALL TEXT TO OUTLINES.