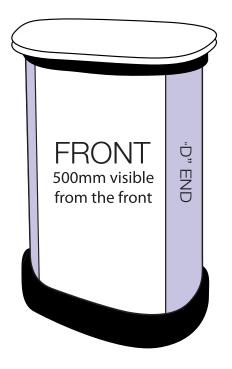

## **ARTWORK TEMPLATE: Graphic Wrap**

Actual Size: 1810mm x 790mm

| 655mm   | 500mm                                    | 655mm    | _         |
|---------|------------------------------------------|----------|-----------|
| "D" END | FRONT<br>500mm visible<br>from the front | "D"<br>" | ▲ 790mm ↓ |
| 4       | 1810mm                                   |          | •         |