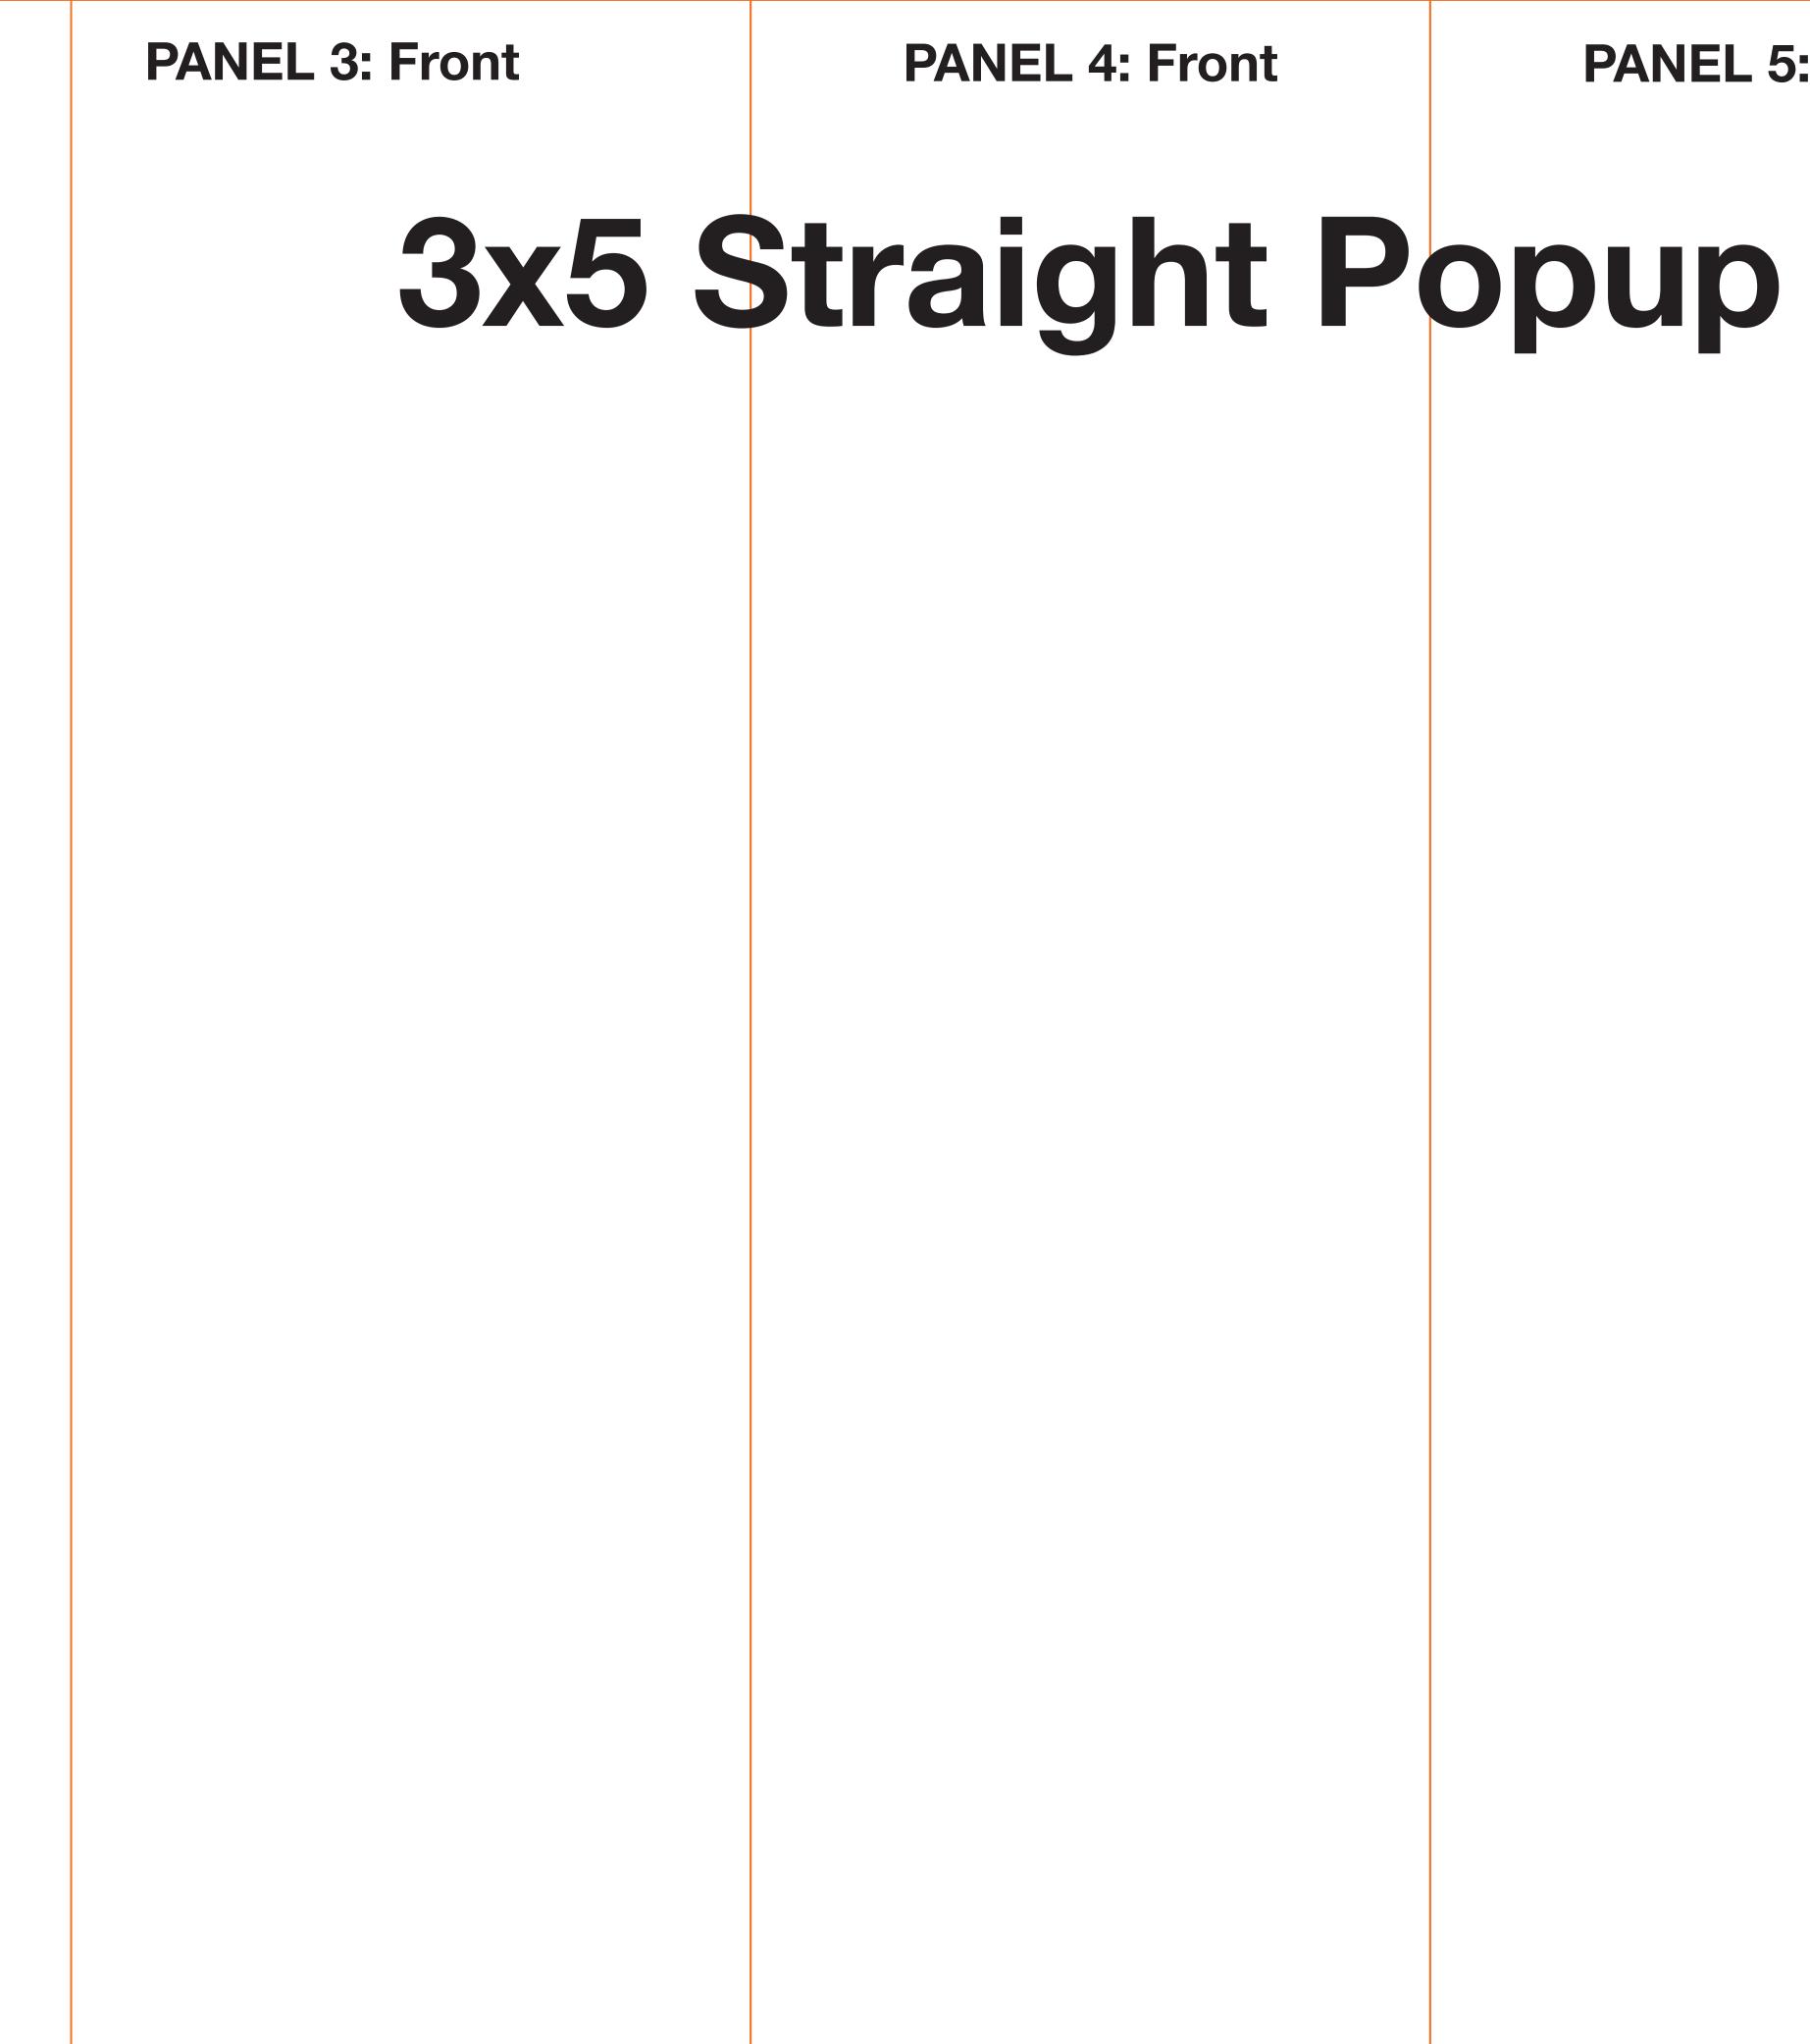

## **ARTWORK TEMPLATE: 3x5 Straight Pop-up**

Actual Size: 5011mm x 2225mm Quarter Size Artwork: 1252.75mm x 556.25mm

| 673mm                       |                | 733mm | 733mm | 733mm | 733mm | 733mm | 673mm          |                                  | _          |
|-----------------------------|----------------|-------|-------|-------|-------|-------|----------------|----------------------------------|------------|
| AREA NOT VISIBLE FROM FRONT | CURVED "D" END |       |       |       |       |       | CURVED "D" END | ↑<br>AREA NOT VISIBLE FROM FRONT | ▲ 2225mm ↓ |
| ← 5011mm                    |                |       |       |       |       |       |                |                                  |            |

## PANEL 1: D-end

## **PANEL 2: Front**

Not visible from front

**PANEL 5: Front** 

## **PANEL 6: Front**

# PANEL 7: D-end

Not visible from front

# Wrap Template

Front