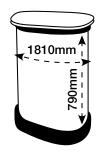

## **ARTWORK TEMPLATE: Graphic Wrap**

Actual Size: 1810mm x 790mm

| 655mm   | 500mm                                    | 655mm    | _         |
|---------|------------------------------------------|----------|-----------|
| "D" END | FRONT<br>500mm visible<br>from the front | "D"<br>" | ▲ 790mm ↓ |
| 4       | 1810mm                                   |          | •         |