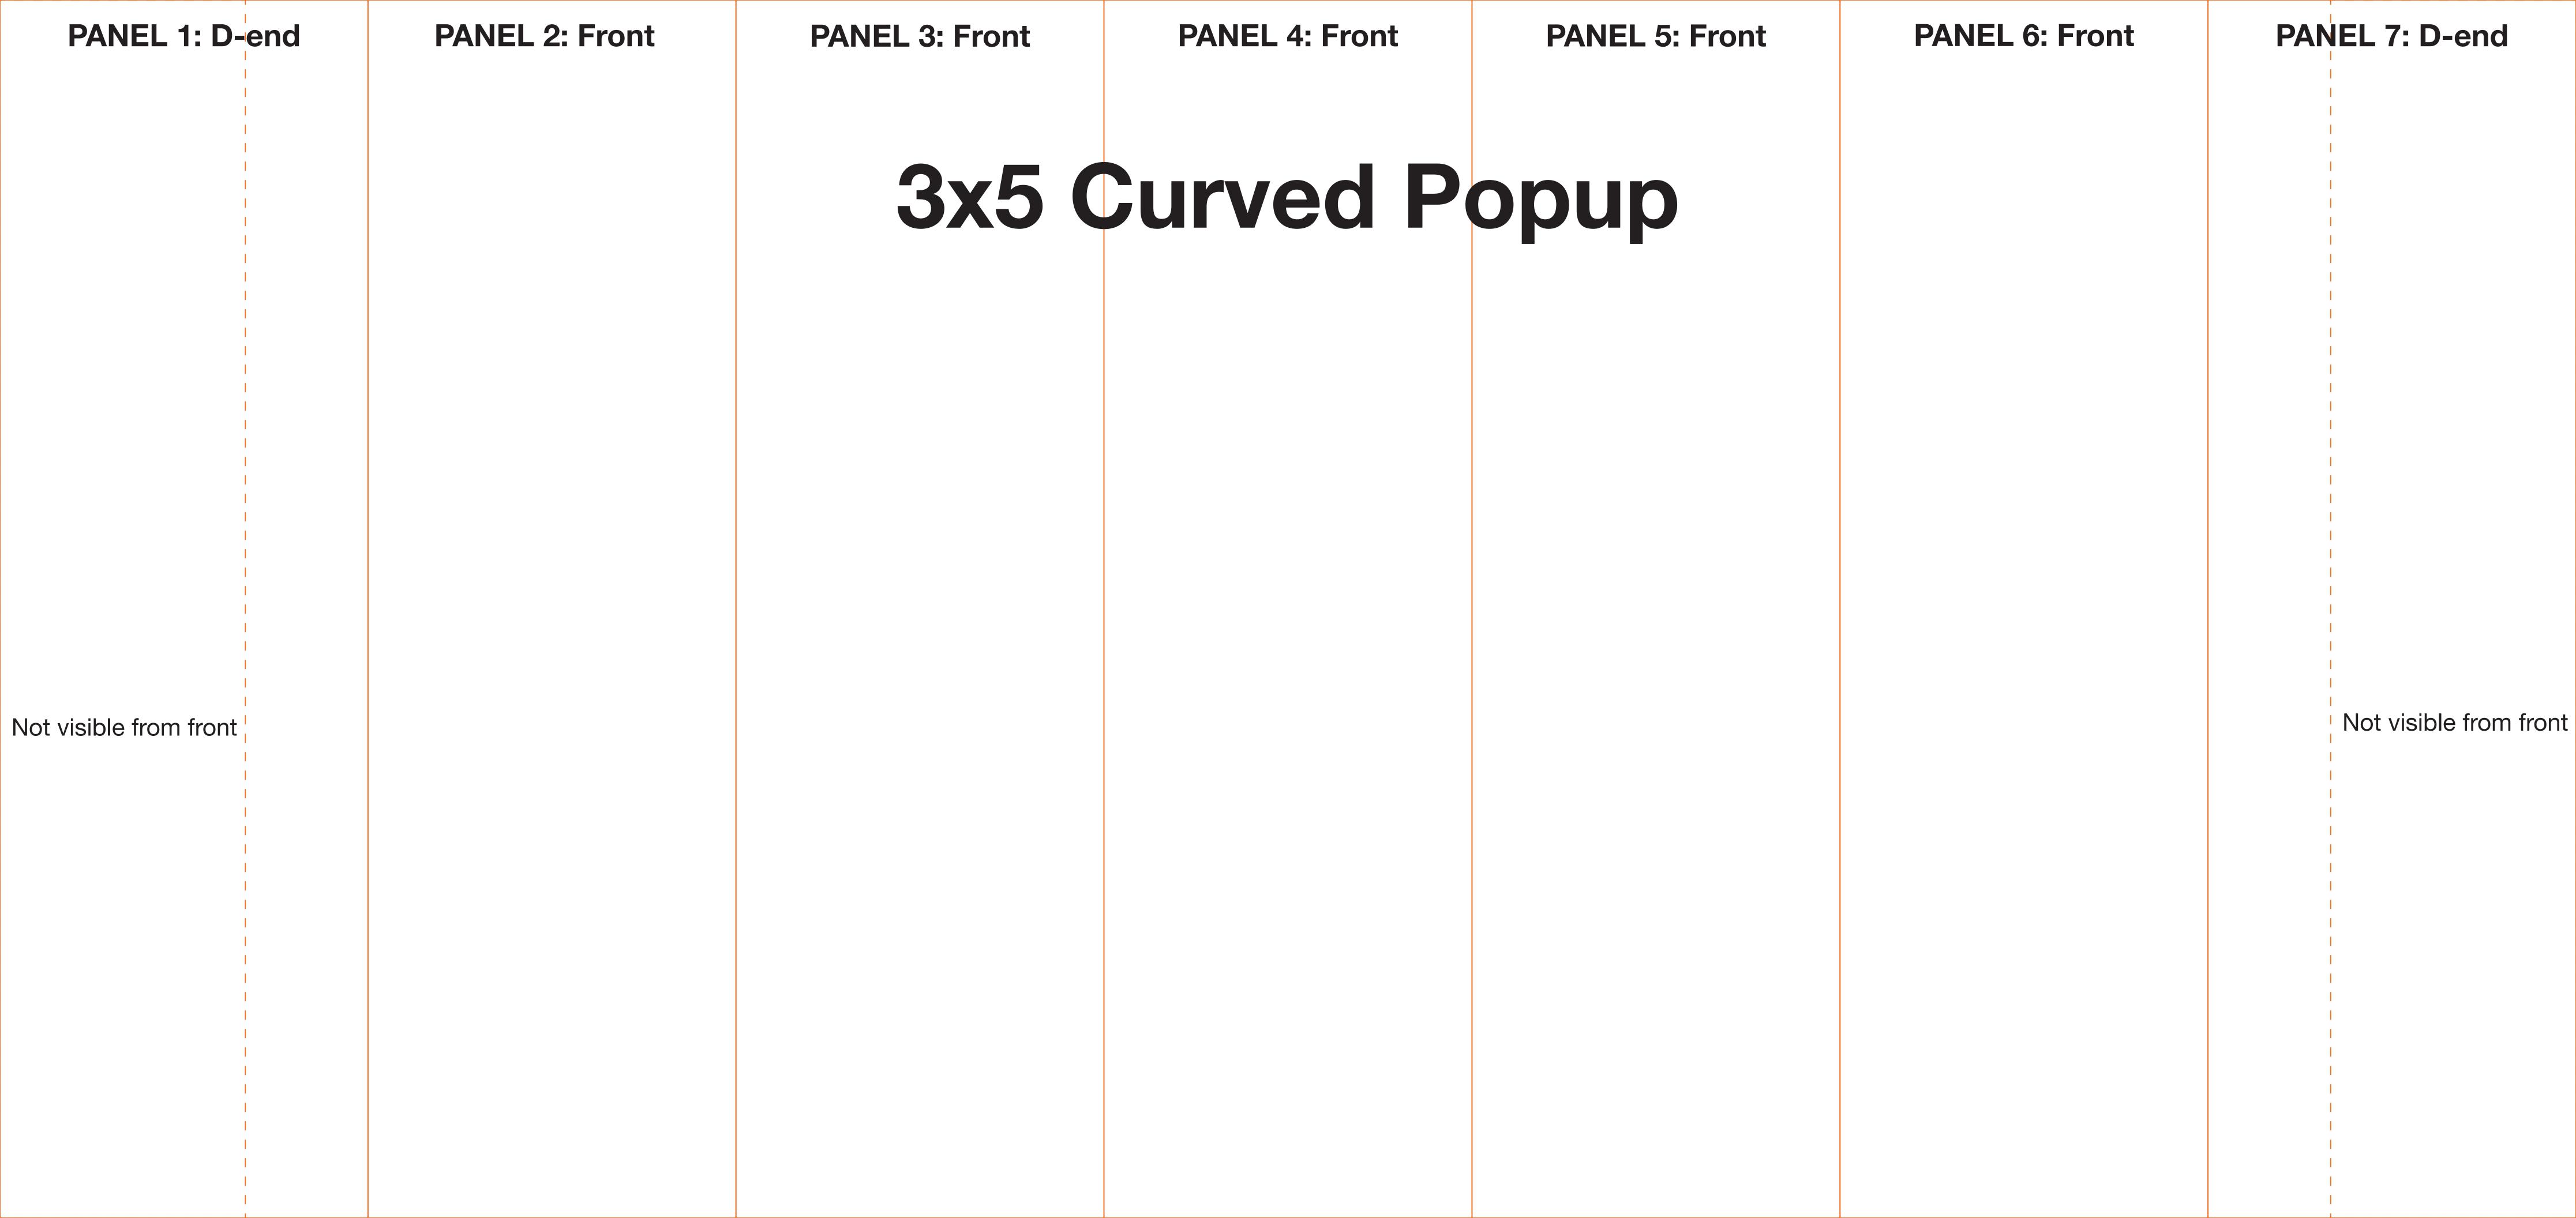

# **ARTWORK TEMPLATE: 3x5 Curved Pop-up**

Actual Size: 4725mm x 2235mm

Quarter Size Artwork: 1181.25mm x 558.75mm

| 675mm                       |                | 675mm | 675mm | 675mm    | 675mm | 675mm | 675mm          |                             | _                        |
|-----------------------------|----------------|-------|-------|----------|-------|-------|----------------|-----------------------------|--------------------------|
| AREA NOT VISIBLE FROM FRONT | CURVED "D" END |       |       |          |       |       | CURVED "D" END | AREA NOT VISIBLE FROM FRONT | <b>▲</b> 2235mm <b>→</b> |
| ┫                           |                |       |       | 4725mm - |       |       |                |                             |                          |

### **CHECKLIST**

- Create document at quarter size and save as a high resolution PDF or EPS file.
- Please use either Adobe Illustrator or Adobe InDesign to create your artwork.
- Position all text or logos 450mm away from the left and right side of the pop-up as this wraps around the back.
- Do not add any crop marks, registration marks, panel lines or outside bleed.
- Please make sure all pictures and graphics are embedded in the artwork.
- Create as one piece of artwork rather than individual panels.
- Supply in CMYK colour mode.
- PLEASE CONVERT ALL TEXT TO OUTLINES.