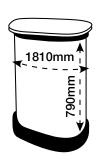

## **ARTWORK TEMPLATE: Graphic Wrap**

Actual Size: 1810mm x 790mm

### **CHECKLIST**

- Document size is 1810mm (wide) x 790mm (high).
- Supply as a high resolution PDF or EPS file.
- Do not add any crop marks, registration marks, panel lines or outside bleed.
- Supply in CMYK colour mode.
- PLEASE CONVERT ALL TEXT TO OUTLINES.