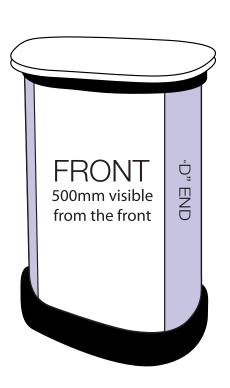

er Adobe Illustrator or Adobe InDesign to create your artwork.
- Position all text or logos 450mm away from the left and right side of the pop-up as this wraps around the back.
- Do not add any crop marks, registration marks, panel lines or outside bleed.
- Please make sure all pictures and graphics are embedded in the artwork.
- Create as one piece of artwork rather than individual panels.
- Supply in CMYK colour mode.
- PLEASE CONVERT ALL TEXT TO OUTLINES.



## **ARTWORK TEMPLATE: Graphic Wrap**

Actual Size: 1810mm x 790mm



### **CHECKLIST**

- Document size is 1810mm (wide) x 790mm (high).
- Supply as a high resolution PDF or EPS file.
- Do not add any crop marks, registration marks, panel lines or outside bleed.
- Supply in CMYK colour mode.
- PLEASE CONVERT ALL TEXT TO OUTLINES.





# Wrap Template

# Front