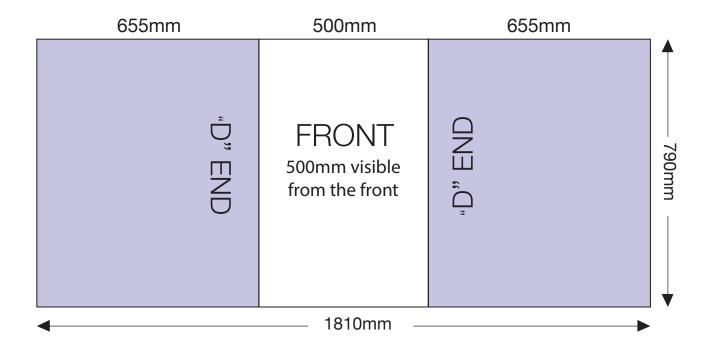

## **ARTWORK TEMPLATE: Graphic Wrap**

Actual Size: 1810mm x 790mm

### **CHECKLIST**

- Document size is 1810mm (wide) x 790mm (high).
- Supply as a high resolution PDF or EPS file.
- Do not add any crop marks, registration marks, panel lines or outside bleed.
- Supply in CMYK colour mode.
- PLEASE CONVERT ALL TEXT TO OUTLINES.