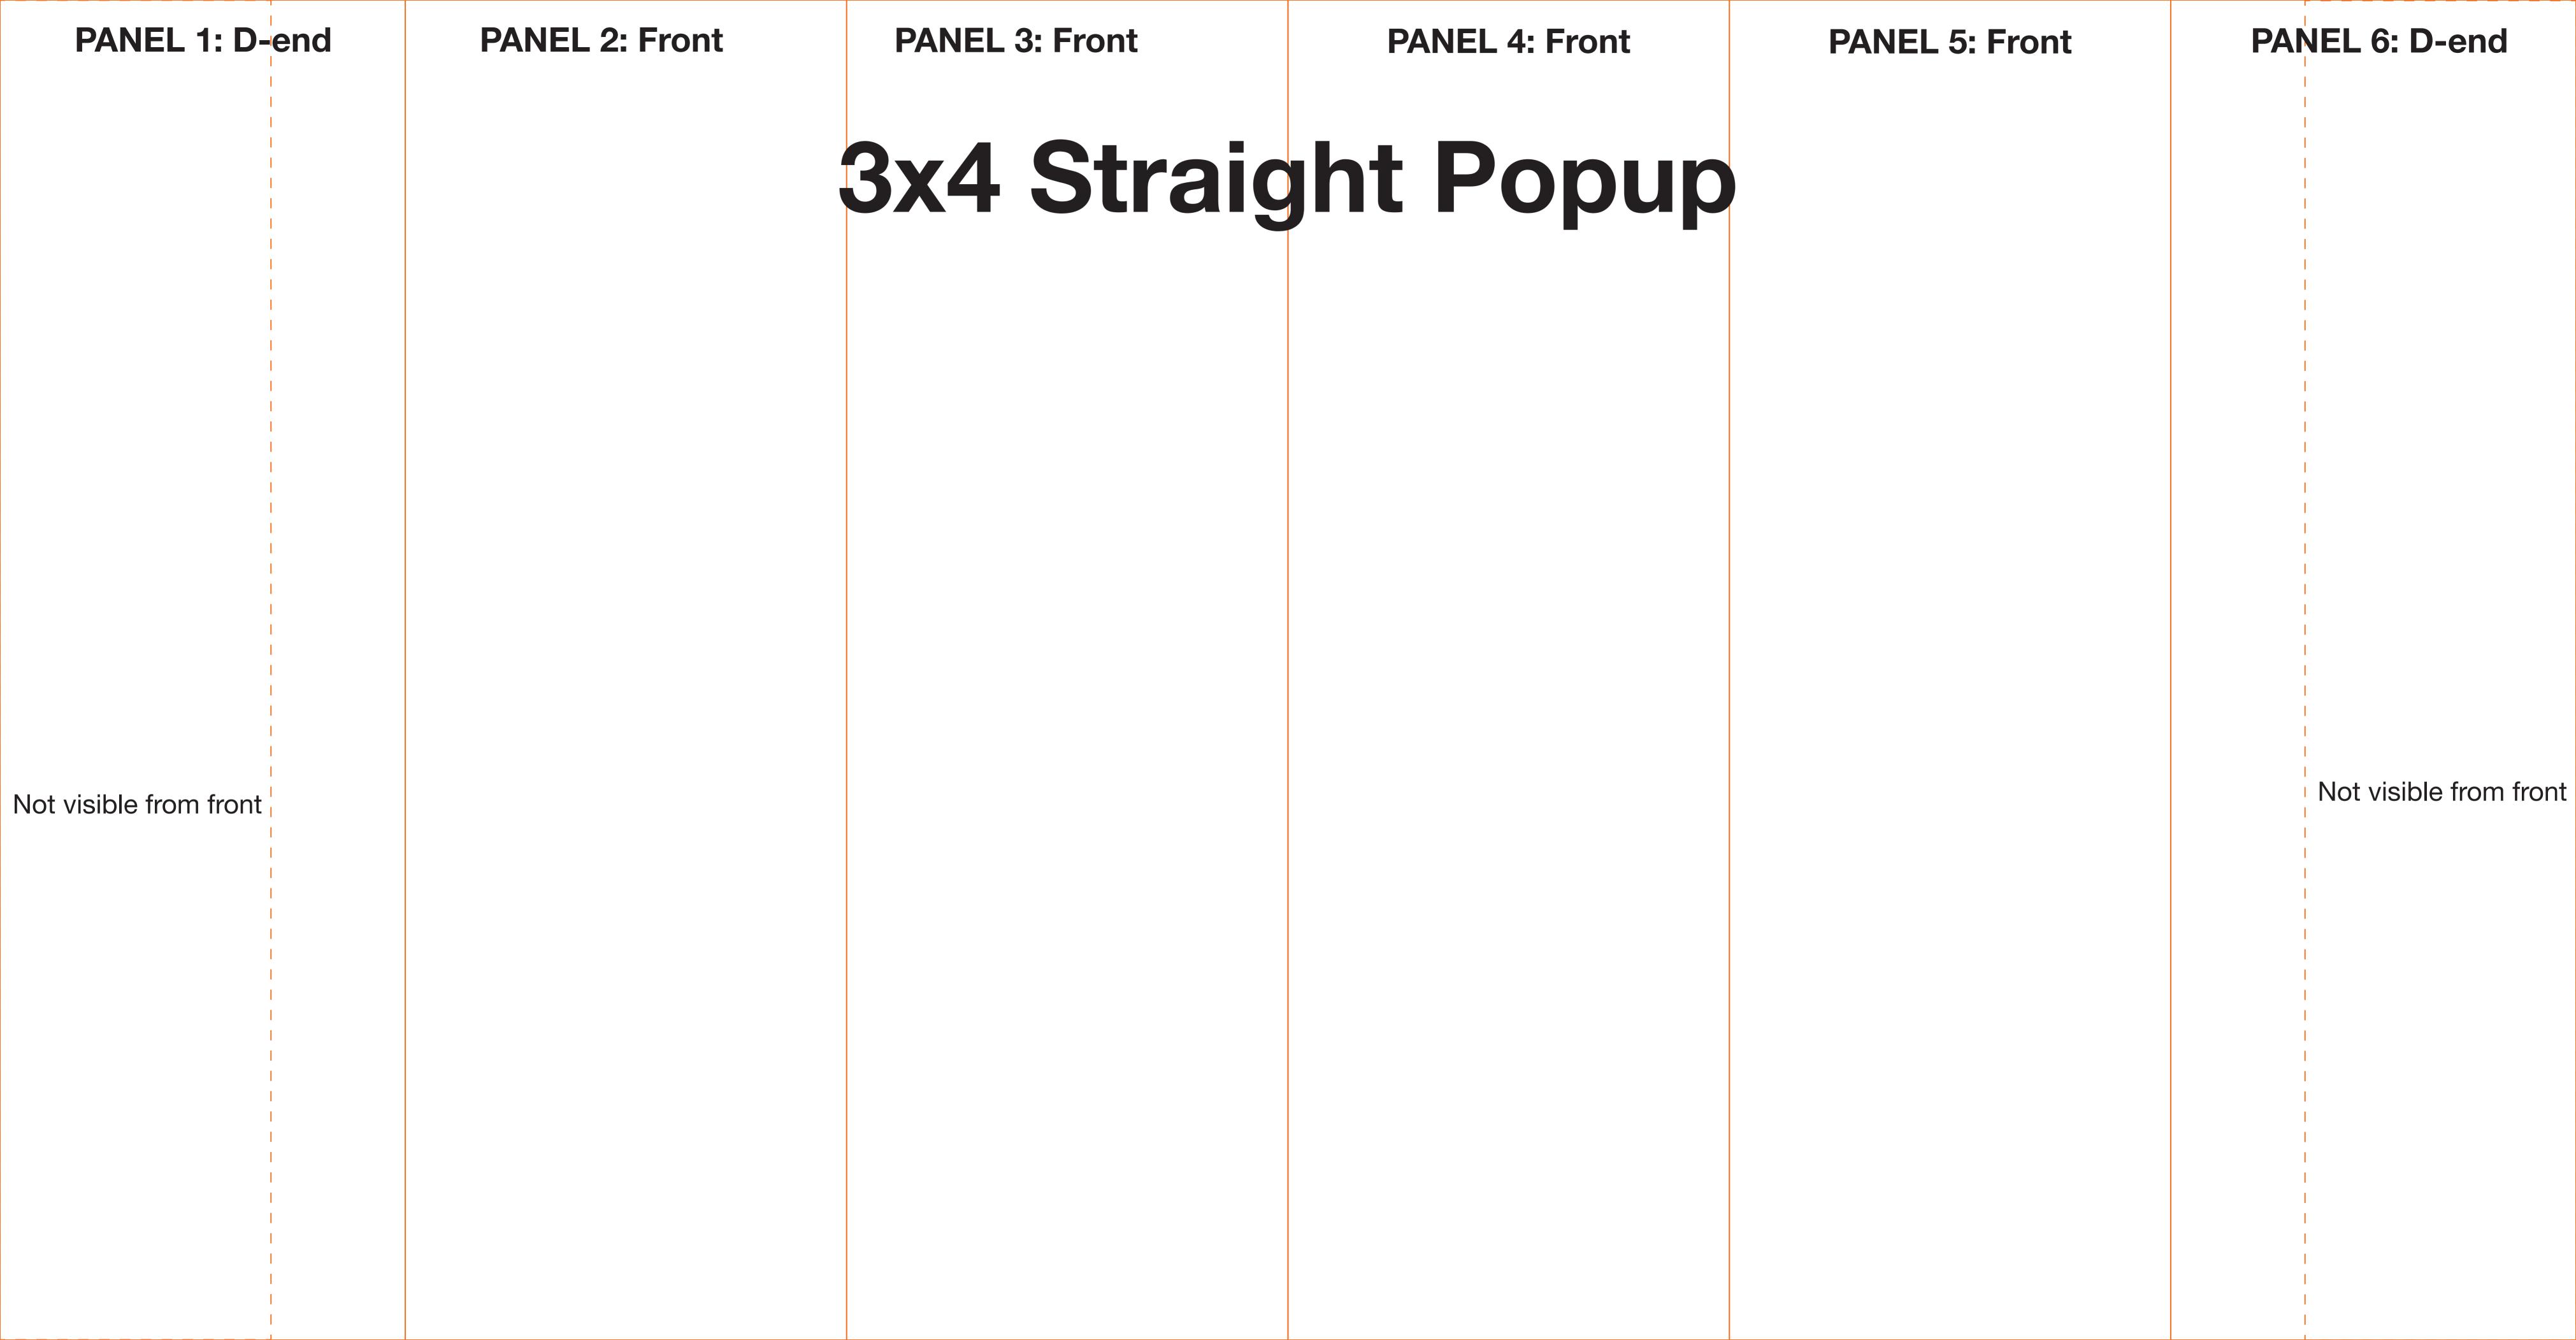

## **ARTWORK TEMPLATE: 3x4 Straight Pop-up**

Actual Size: 4278mm x 2225mm

Quarter Size Artwork: 1069.5mm x 556.25mm

| 673mm                       |                | 733mm | 733mm | 733mm | 733mm | 673mm          |                                         |              |
|-----------------------------|----------------|-------|-------|-------|-------|----------------|-----------------------------------------|--------------|
| AREA NOT VISIBLE FROM FRONT | CURVED "D" END |       |       |       |       | CURVED "D" END | ↑<br>MMM AREA NOT VISIBLE FROM FRONT  ↓ | ▲ 2225mm — ▼ |
| 4278mm —                    |                |       |       |       |       |                |                                         |              |