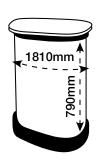

END | ↑<br>MMM AREA NOT VISIBLE FROM FRONT  ↓ | ▲ 2225mm — ▼ |
| 4278mm —                    |                |       |       |       |       |                |                                         |              |

### **CHECKLIST**

- Create document at quarter size and save as a high resolution PDF or EPS file.
- Please use either Adobe Illustrator or Adobe InDesign to create your artwork.
- Position all text or logos 450mm away from the left and right side of the pop-up as this wraps around the back.
- Do not add any crop marks, registration marks, panel lines or outside bleed.
- Please make sure all pictures and graphics are embedded in the artwork.
- Create as one piece of artwork rather than individual panels.
- Supply in CMYK colour mode.
- PLEASE CONVERT ALL TEXT TO OUTLINES.



# **ARTWORK TEMPLATE: Graphic Wrap**

Actual Size: 1810mm x 790mm



### **CHECKLIST**

- Document size is 1810mm (wide) x 790mm (high).
- Supply as a high resolution PDF or EPS file.
- Do not add any crop marks, registration marks, panel lines or outside bleed.
- Supply in CMYK colour mode.
- PLEASE CONVERT ALL TEXT TO OUTLINES.



# Wrap Template

# Front