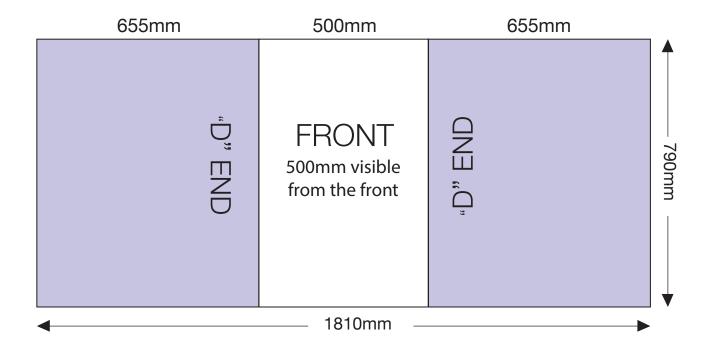

# **ARTWORK TEMPLATE: Graphic Wrap**

Actual Size: 1810mm x 790mm

### **CHECKLIST**

- Document size is 1810mm (wide) x 790mm (high).
- Supply as a high resolution PDF or EPS file.
- Do not add any crop marks, registration marks, panel lines or outside bleed.
- Supply in CMYK colour mode.
- PLEASE CONVERT ALL TEXT TO OUTLINES.