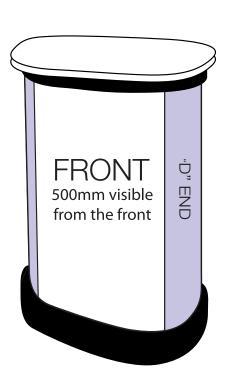

# **ARTWORK TEMPLATE: Graphic Wrap**

Actual Size: 1810mm x 790mm

### **CHECKLIST**

- Document size is 1810mm (wide) x 790mm (high).
- Supply as a high resolution PDF or EPS file.
- Do not add any crop marks, registration marks, panel lines or outside bleed.
- Supply in CMYK colour mode.
- PLEASE CONVERT ALL TEXT TO OUTLINES.