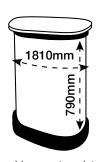

# ARTWORK TEMPLATE: 3x4 Straight TV 32"-60" Pop-up

Actual Size: 4278mm x 2225mm

Quarter Size Artwork: 1069.5mm x 556.25mm



### **CHECKLIST**

- Create document at quarter size and save as a high resolution PDF or EPS file.
- Please use either Adobe Illustrator or Adobe InDesign to create your artwork.
- Position all text or logos 450mm away from the left and right side of the pop-up as this wraps around the back.
- Do not add any crop marks, registration marks, panel lines or outside bleed.
- Please make sure all pictures and graphics are embedded in the artwork.
- Create as one piece of artwork rather than individual panels.
- Supply in CMYK colour mode.
- PLEASE CONVERT ALL TEXT TO OUTLINES.



### **ARTWORK TEMPLATE: Graphic Wrap**

Actual Size: 1810mm x 790mm



### **CHECKLIST**

- Document size is 1810mm (wide) x 790mm (high).
- Supply as a high resolution PDF or EPS file.
- Do not add any crop marks, registration marks, panel lines or outside bleed.
- Supply in CMYK colour mode.
- PLEASE CONVERT ALL TEXT TO OUTLINES.



### **Straight Popup TV Cutout & Mounting Position**

### **Whole Panel**



## Close up of cutout & mounting position



There are four mounting positions on the pole. The first hole cannot be used but the other three can. Position three is the default setting but if needed positions two and four can be used.



# Wrap Template

# Front