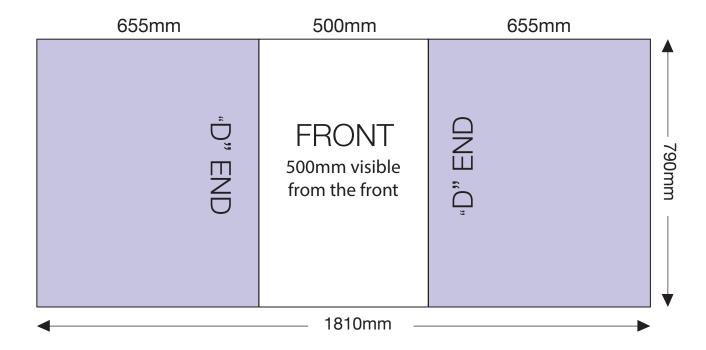

### **ARTWORK TEMPLATE: Graphic Wrap**

Actual Size: 1810mm x 790mm

### **CHECKLIST**

- Document size is 1810mm (wide) x 790mm (high).
- Supply as a high resolution PDF or EPS file.
- Do not add any crop marks, registration marks, panel lines or outside bleed.
- Supply in CMYK colour mode.
- PLEASE CONVERT ALL TEXT TO OUTLINES.

# Wrap Template