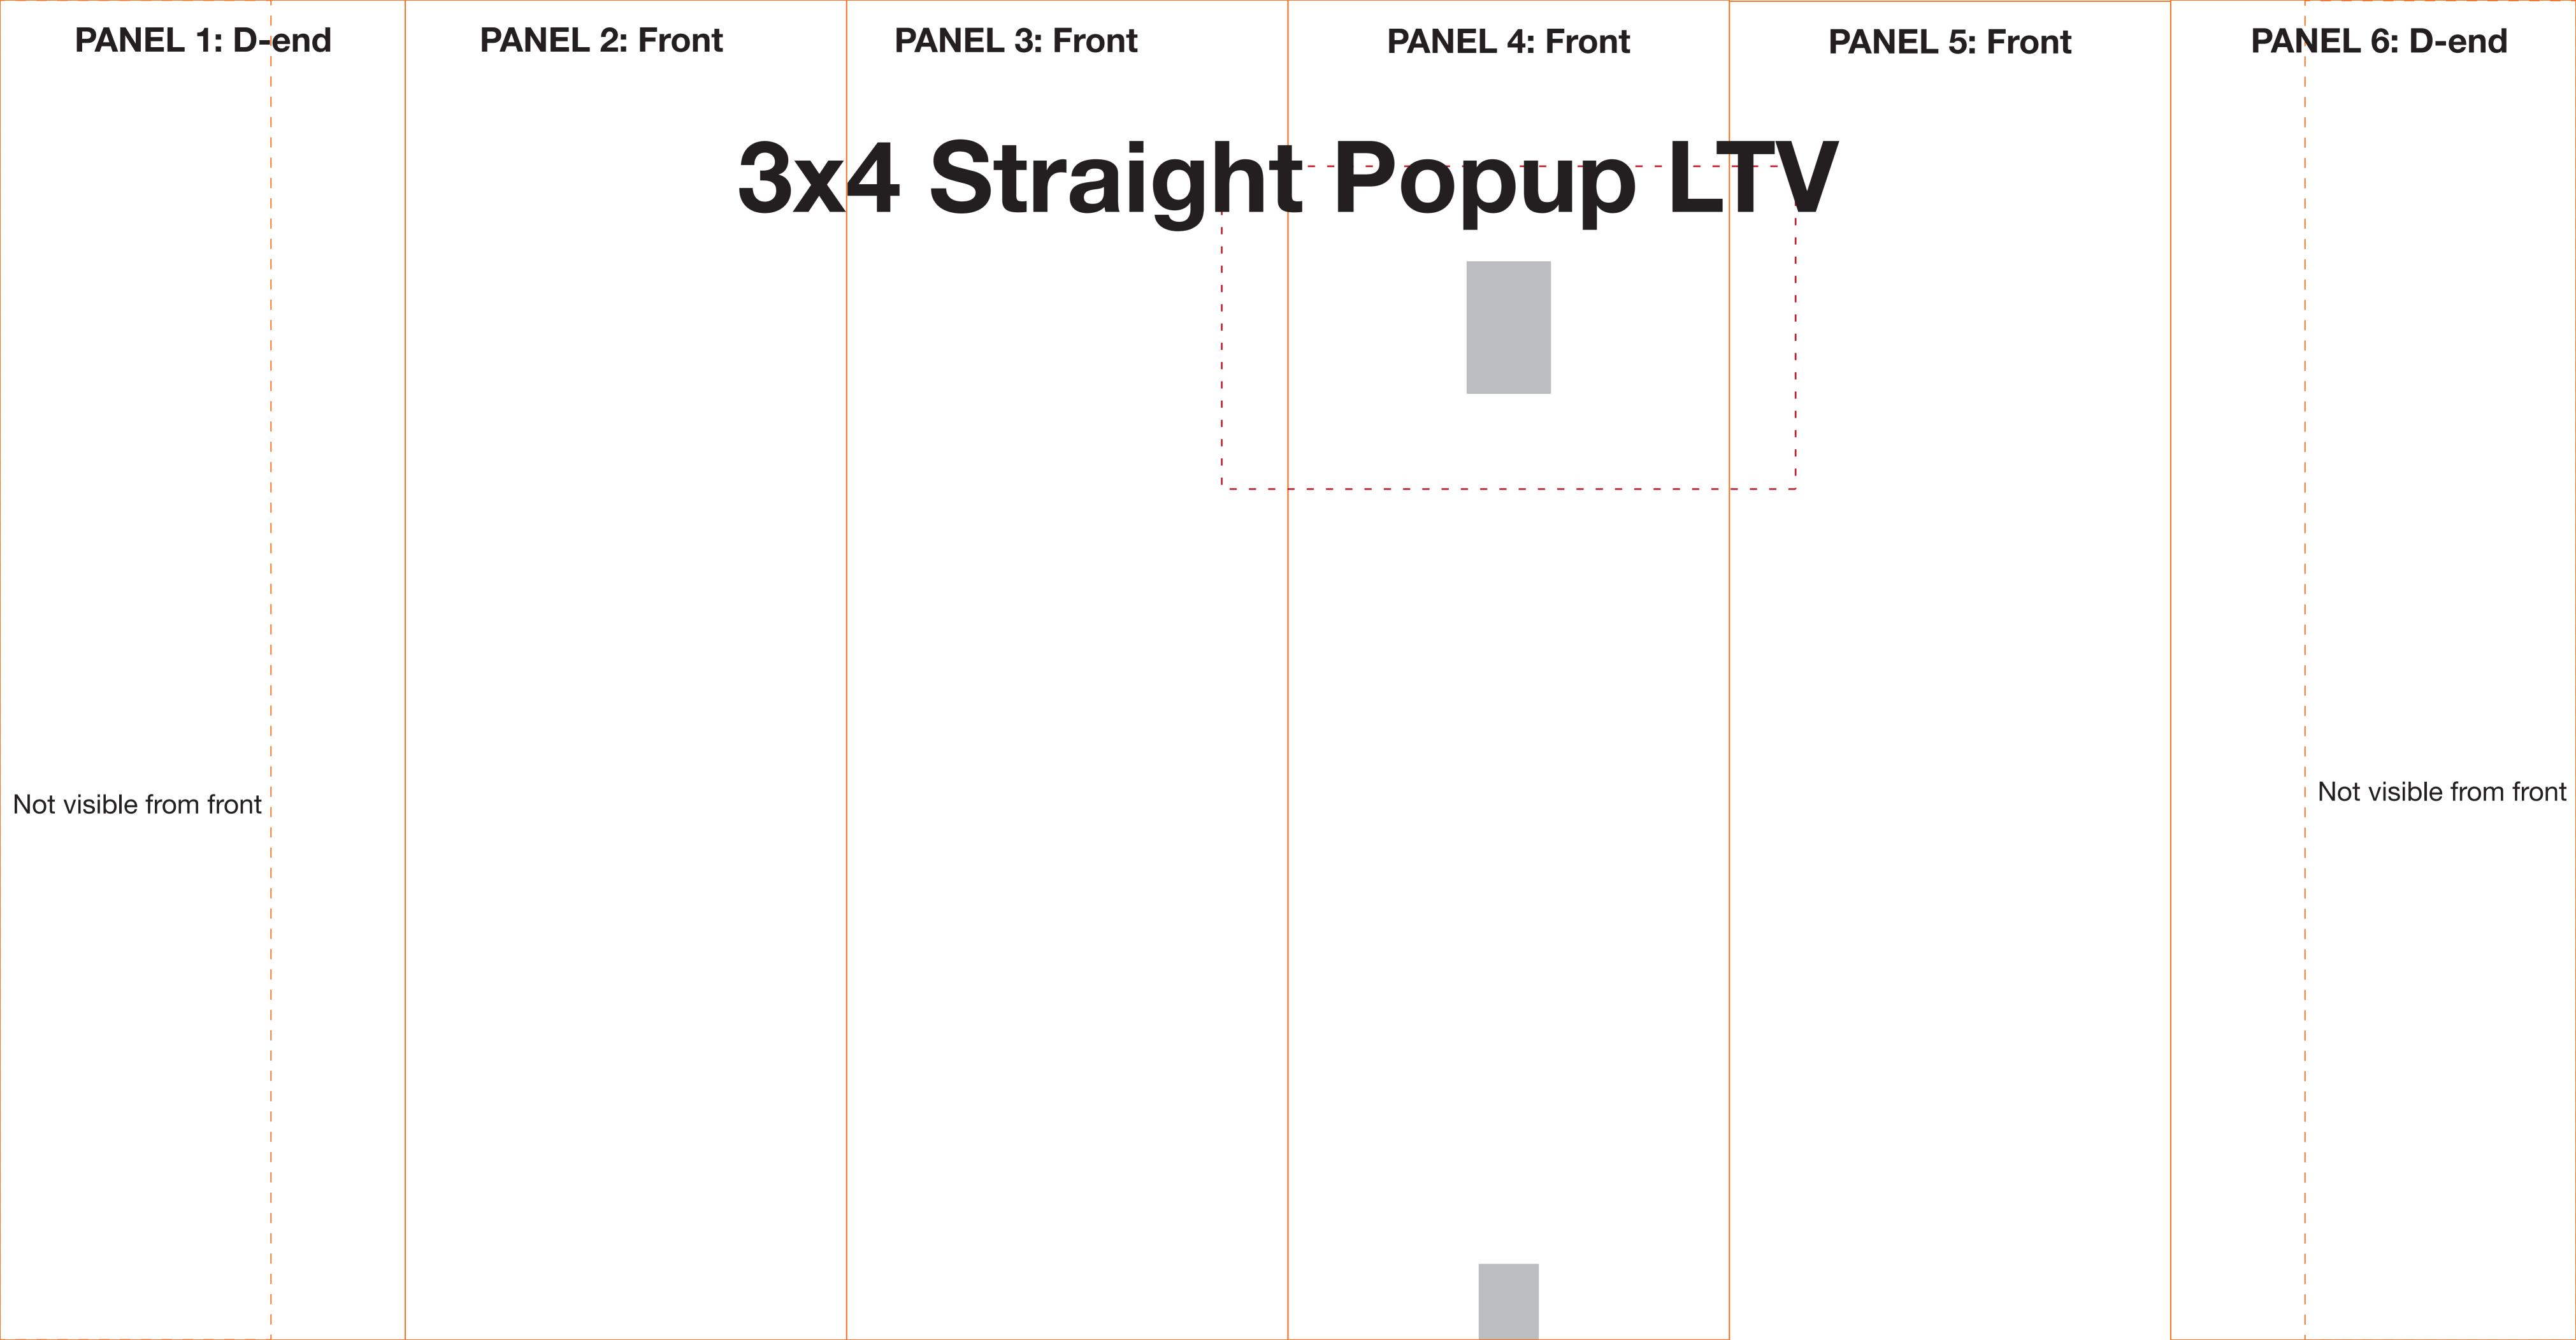

the artwork.
- Create as one piece of artwork rather than individual panels.
- Supply in CMYK colour mode.
- PLEASE CONVERT ALL TEXT TO OUTLINES.



### **ARTWORK TEMPLATE: Graphic Wrap**

Actual Size: 1810mm x 790mm



### **CHECKLIST**

- Document size is 1810mm (wide) x 790mm (high).
- Supply as a high resolution PDF or EPS file.
- Do not add any crop marks, registration marks, panel lines or outside bleed.
- Supply in CMYK colour mode.
- PLEASE CONVERT ALL TEXT TO OUTLINES.



### **Straight Popup TV Cutout & Mounting Position**

### **Whole Panel**



## Close up of cutout & mounting position



There are four mounting positions on the pole. The first hole cannot be used but the other three can. Position three is the default setting but if needed positions two and four can be used.



# Wrap Template

# Front