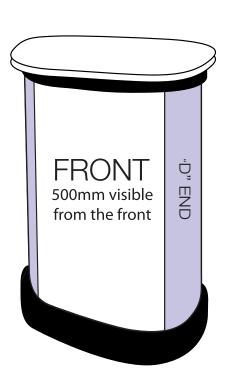

r Adobe Illustrator or Adobe InDesign to create your artwork.
- Position all text or logos 450mm away from the left and right side of the pop-up as this wraps around the back.
- Do not add any crop marks, registration marks, panel lines or outside bleed.
- Please make sure all pictures and graphics are embedded in the artwork.
- Create as one piece of artwork rather than individual panels.
- Supply in CMYK colour mode.
- PLEASE CONVERT ALL TEXT TO OUTLINES.



### **ARTWORK TEMPLATE: Graphic Wrap**

Actual Size: 1810mm x 790mm



### **CHECKLIST**

- Document size is 1810mm (wide) x 790mm (high).
- Supply as a high resolution PDF or EPS file.
- Do not add any crop marks, registration marks, panel lines or outside bleed.
- Supply in CMYK colour mode.
- PLEASE CONVERT ALL TEXT TO OUTLINES.



### **Straight Popup TV Cutout & Mounting Position**

### **Whole Panel**



## Close up of cutout & mounting position



There are four mounting positions on the pole. The first hole cannot be used but the other three can. Position three is the default setting but if needed positions two and four can be used.



# Wrap Template

# Front