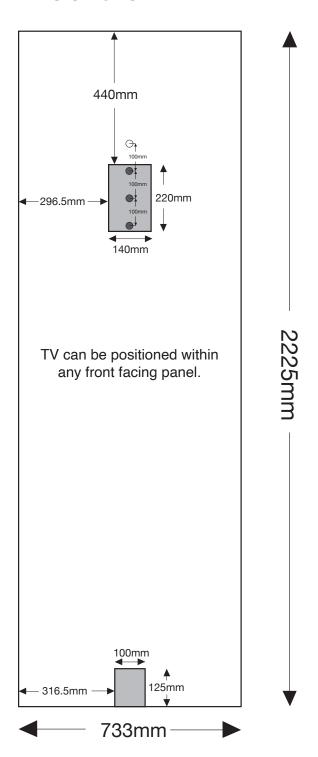

### **Straight Popup TV Cutout & Mounting Position**

### **Whole Panel**

## Close up of cutout & mounting position

There are four mounting positions on the pole. The first hole cannot be used but the other three can. Position three is the default setting but if needed positions two and four can be used.