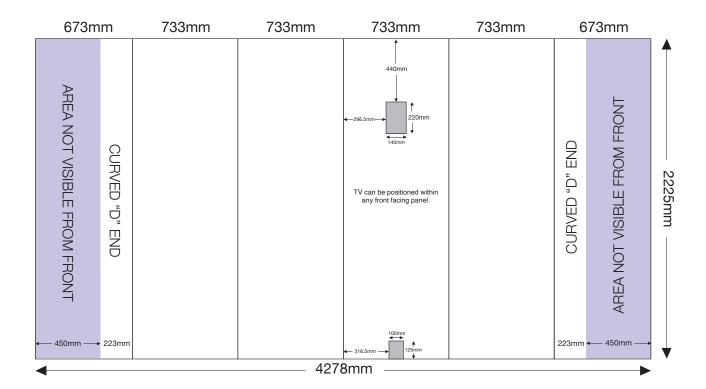

# ARTWORK TEMPLATE: 3x4 Straight TV 32"-60" Pop-up

Actual Size: 4278mm x 2225mm

Quarter Size Artwork: 1069.5mm x 556.25mm

### **CHECKLIST**

- Create document at quarter size and save as a high resolution PDF or EPS file.
- Please use either Adobe Illustrator or Adobe InDesign to create your artwork.
- Position all text or logos 450mm away from the left and right side of the pop-up as this wraps around the back.
- Do not add any crop marks, registration marks, panel lines or outside bleed.
- Please make sure all pictures and graphics are embedded in the artwork.
- Create as one piece of artwork rather than individual panels.
- Supply in CMYK colour mode.
- PLEASE CONVERT ALL TEXT TO OUTLINES.