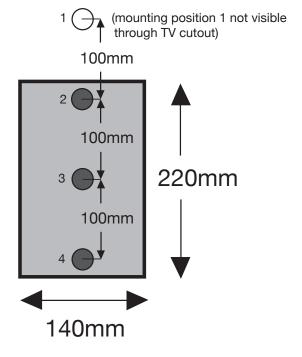

## Close up of cutout & mounting position

There are four mounting positions on the pole. The first hole cannot be used but the other three can. Position three is the default setting but if needed positions two and four can be used.