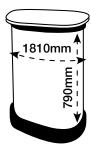

### **ARTWORK TEMPLATE: Graphic Wrap**

Actual Size: 1810mm x 790mm

### **CHECKLIST**

- Document size is 1810mm (wide) x 790mm (high).
- Supply as a high resolution PDF or EPS file.
- Do not add any crop marks, registration marks, panel lines or outside bleed.
- Supply in CMYK colour mode.
- PLEASE CONVERT ALL TEXT TO OUTLINES.