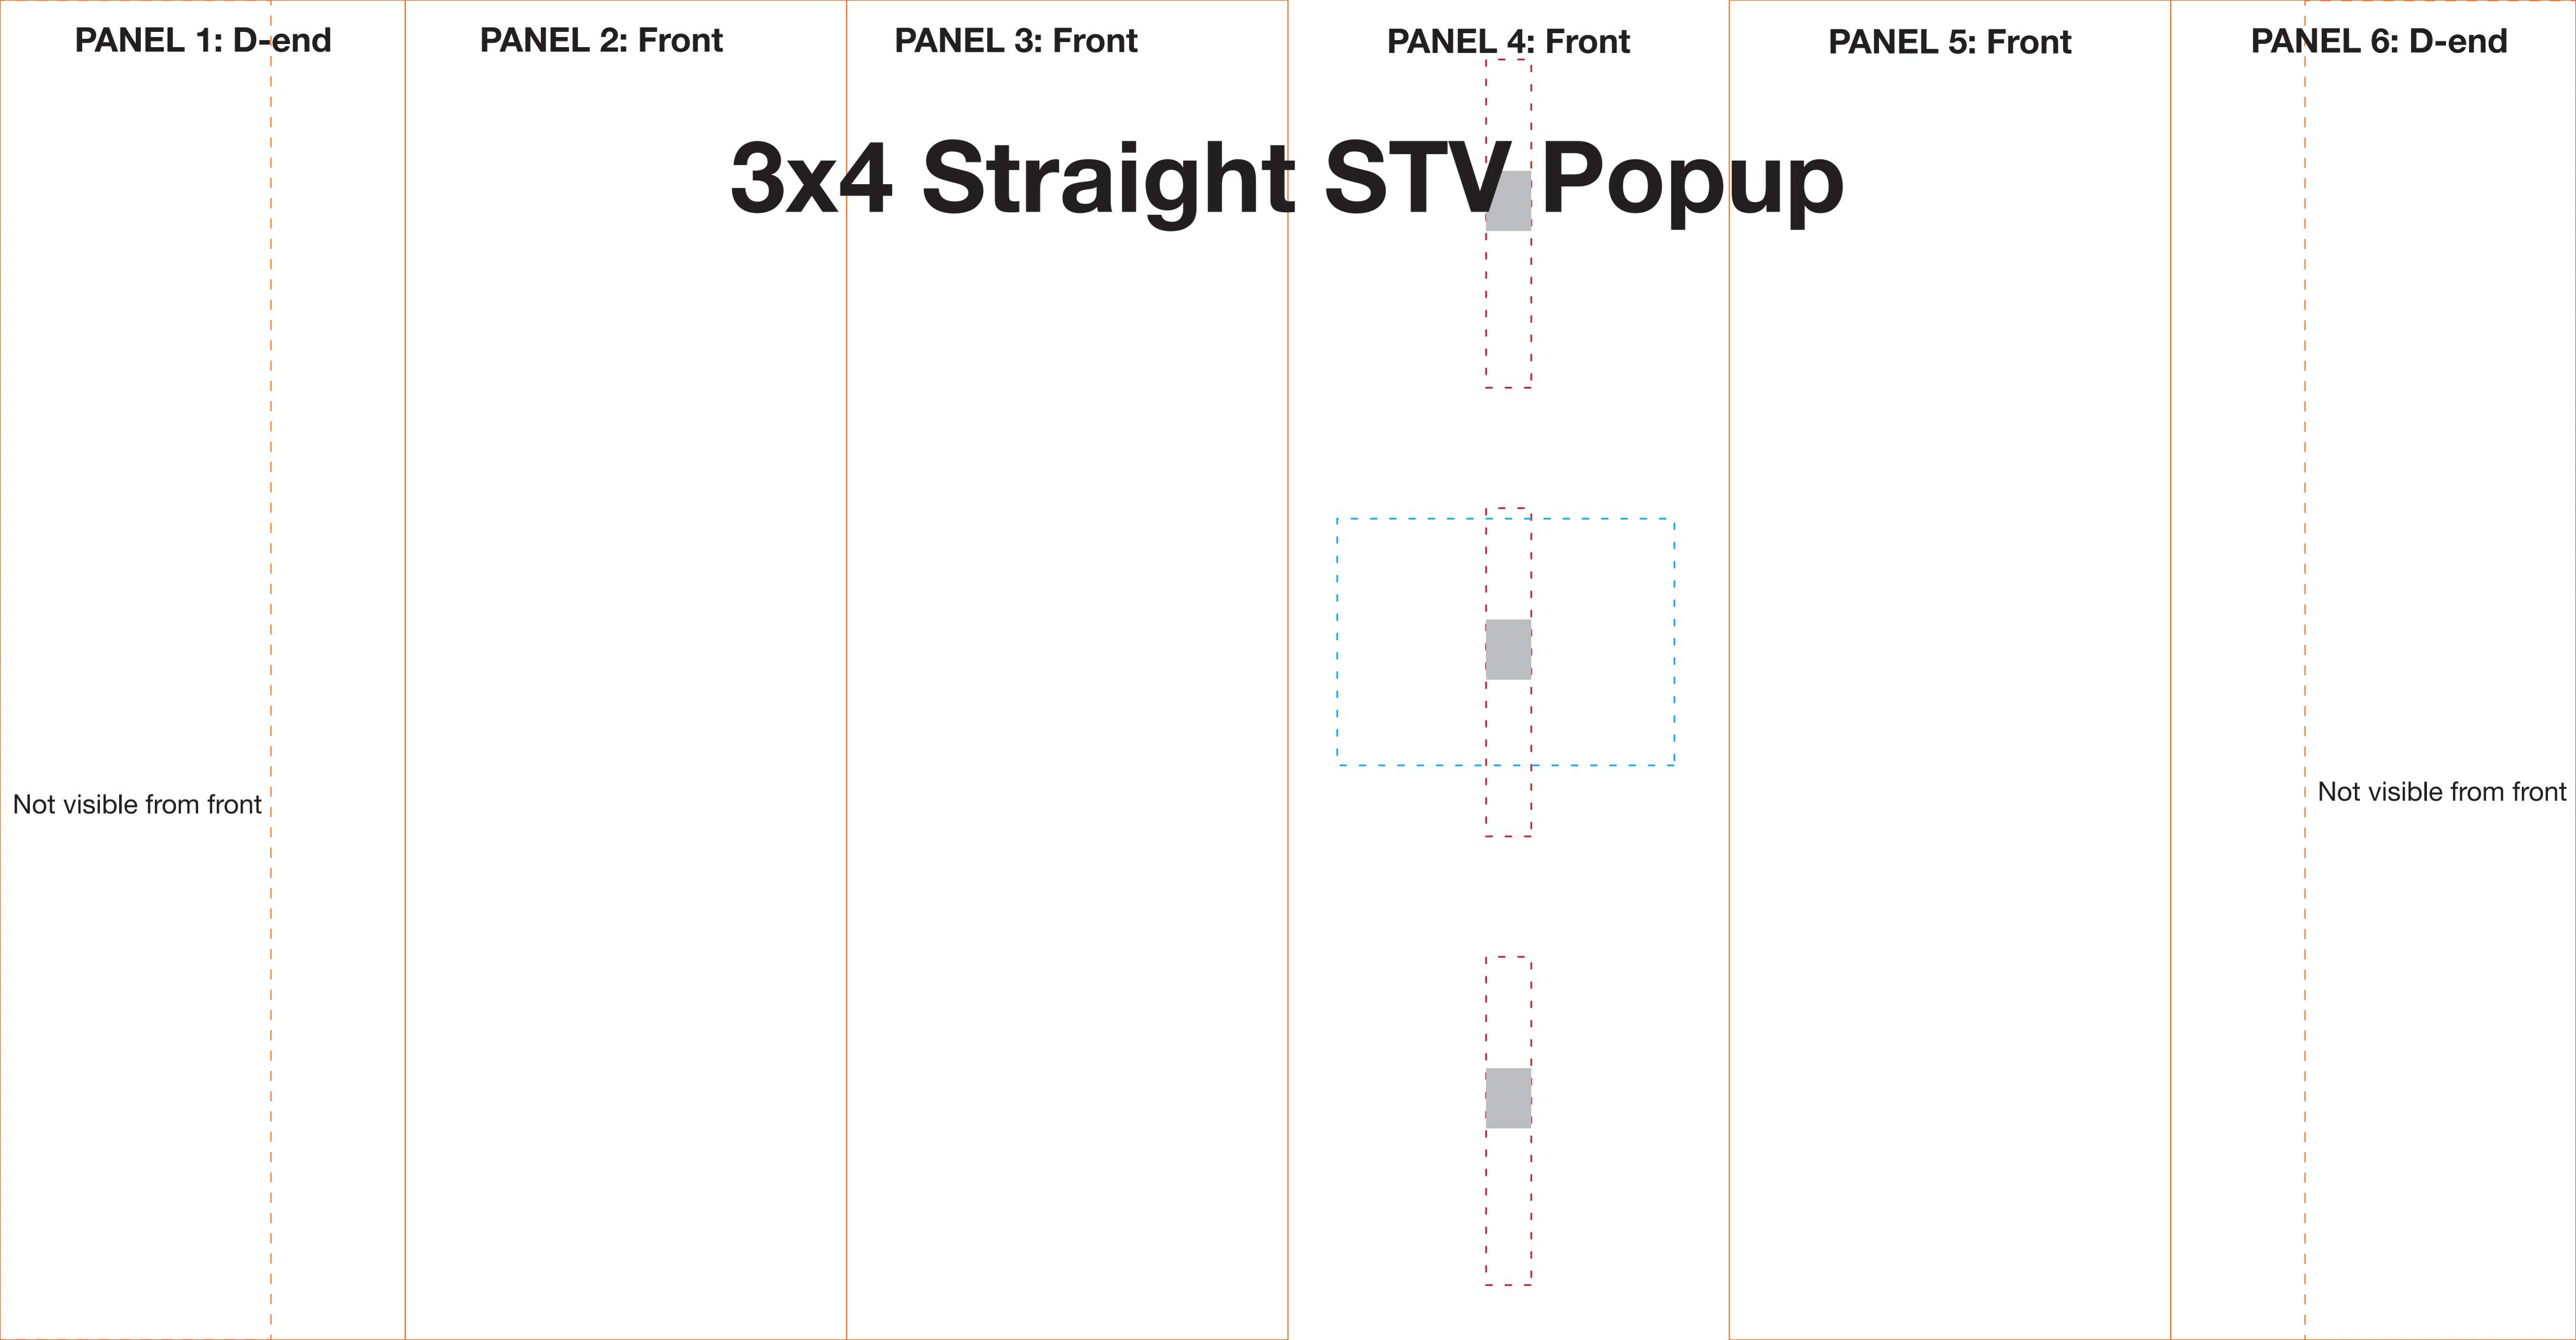

## ARTWORK TEMPLATE: 3x4 Straight TV (up to) 22" Pop-up

Actual Size: 4278mm x 2225mm

Quarter Size Artwork: 1069.5mm x 556.25mm

### **CHECKLIST**

- Create document at quarter size and save as a high resolution PDF or EPS file.
- Please use either Adobe Illustrator or Adobe InDesign to create your artwork.
- Position all text or logos 450mm away from the left and right side of the pop-up as this wraps around the back.
- Do not add any crop marks, registration marks, panel lines or outside bleed.
- Please make sure all pictures and graphics are embedded in the artwork.
- Create as one piece of artwork rather than individual panels.
- Supply in CMYK colour mode.
- PLEASE CONVERT ALL TEXT TO OUTLINES.