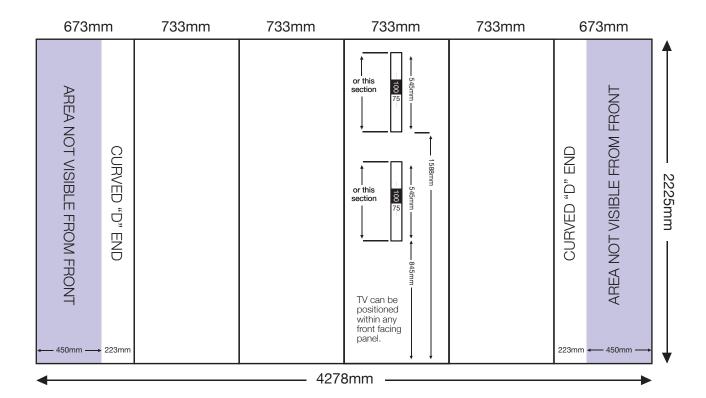

## ARTWORK TEMPLATE: 3x4 Straight TV (up to) 22" Pop-up

Actual Size: 4278mm x 2225mm

Quarter Size Artwork: 1069.5mm x 556.25mm

### **CHECKLIST**

- Create document at quarter size and save as a high resolution PDF or EPS file.
- Please use either Adobe Illustrator or Adobe InDesign to create your artwork.
- Position all text or logos 450mm away from the left and right side of the pop-up as this wraps around the back.
- Do not add any crop marks, registration marks, panel lines or outside bleed.
- Please make sure all pictures and graphics are embedded in the artwork.
- Create as one piece of artwork rather than individual panels.
- Supply in CMYK colour mode.
- PLEASE CONVERT ALL TEXT TO OUTLINES.