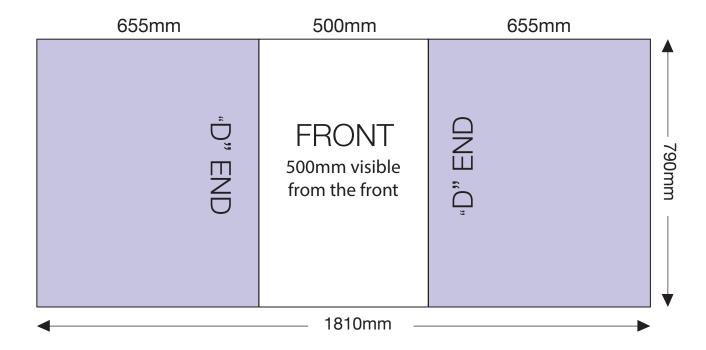

### **ARTWORK TEMPLATE: Graphic Wrap**

Actual Size: 1810mm x 790mm

### **CHECKLIST**

- Document size is 1810mm (wide) x 790mm (high).
- Supply as a high resolution PDF or EPS file.
- Do not add any crop marks, registration marks, panel lines or outside bleed.
- Supply in CMYK colour mode.
- PLEASE CONVERT ALL TEXT TO OUTLINES.