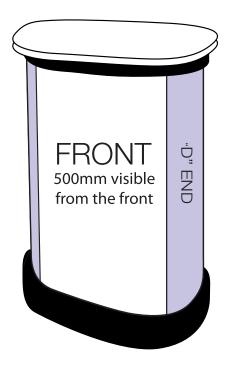

# **ARTWORK TEMPLATE: Graphic Wrap**

Actual Size: 1810mm x 790mm

| 655mm              | 500mm                                    | 655mm   | _         |
|--------------------|------------------------------------------|---------|-----------|
| "D" END            | FRONT<br>500mm visible<br>from the front | "D" END | ▲ 790mm ↓ |
| ◀───── 1810mm ───► |                                          |         | •         |