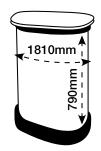

# **ARTWORK TEMPLATE: Graphic Wrap**

Actual Size: 1810mm x 790mm

| 655mm              | 500mm                                    | 655mm   | _         |
|--------------------|------------------------------------------|---------|-----------|
| "D" END            | FRONT<br>500mm visible<br>from the front | "D" END | ▲ 790mm ↓ |
| ◀───── 1810mm ───► |                                          |         | •         |