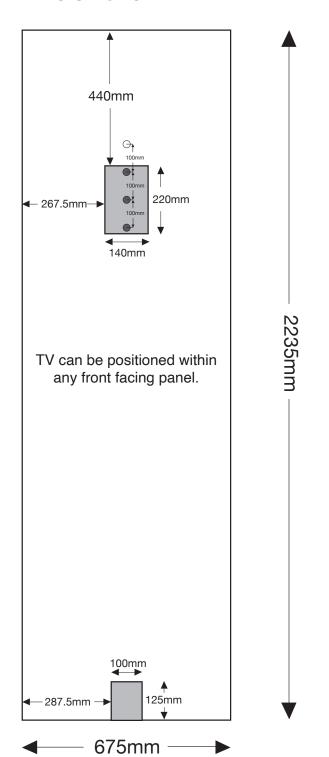

### **Curved Popup TV Cutout & Mounting Position**

### **Whole Panel**

## Close up of cutout & mounting position

There are four mounting positions on the pole. The first hole cannot be used but the other three can. Position three is the default setting but if needed positions two and four can be used.