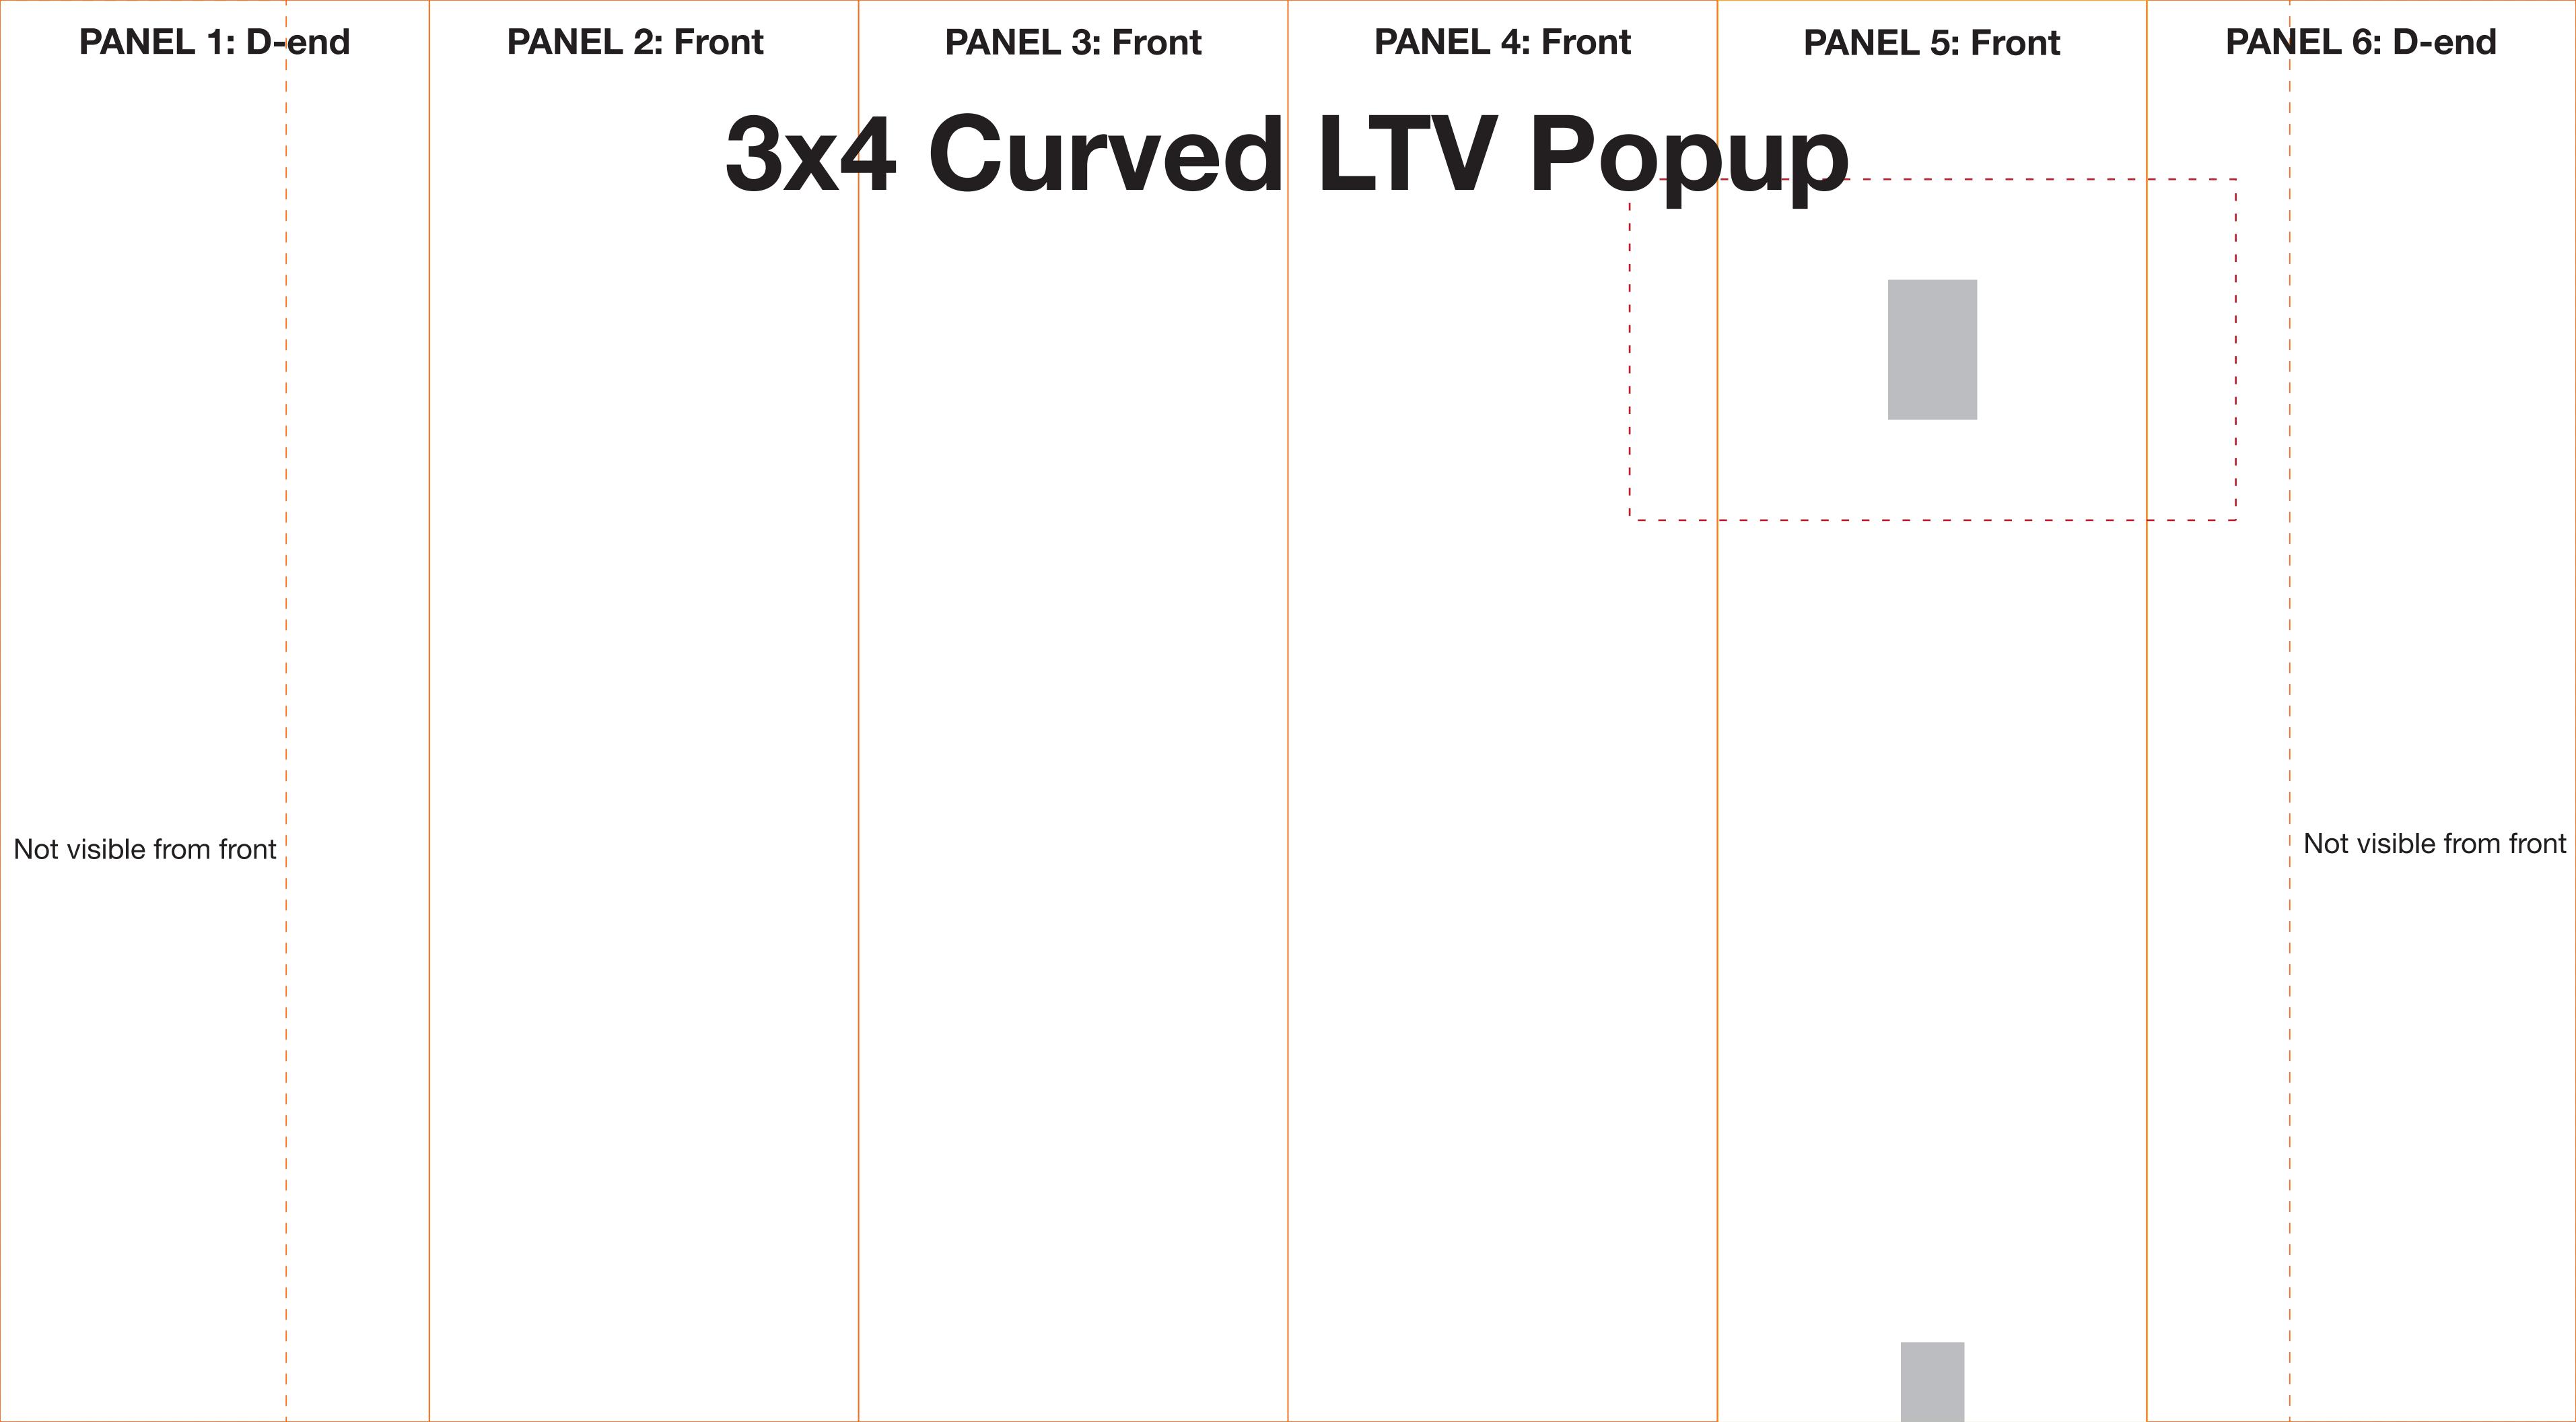

rather than individual panels.
- Supply in CMYK colour mode.
- PLEASE CONVERT ALL TEXT TO OUTLINES.



Graphic wrap template is on the following page

### **ARTWORK TEMPLATE: Graphic Wrap**

Actual Size: 1810mm x 790mm



### **CHECKLIST**

- Document size is 1810mm (wide) x 790mm (high).
- Supply as a high resolution PDF or EPS file.
- Do not add any crop marks, registration marks, panel lines or outside bleed.
- Supply in CMYK colour mode.
- PLEASE CONVERT ALL TEXT TO OUTLINES.



### **Curved Popup TV Cutout & Mounting Position**

### **Whole Panel**



## Close up of cutout & mounting position



There are four mounting positions on the pole. The first hole cannot be used but the other three can. Position three is the default setting but if needed positions two and four can be used.



# Wrap Template

# Front