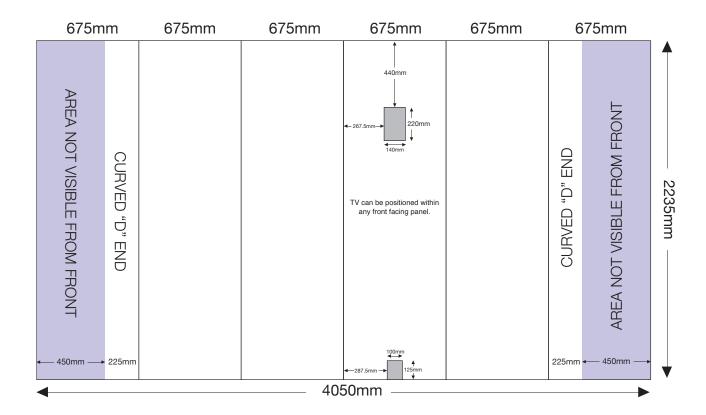

# **ARTWORK TEMPLATE:** 3x4 Curved TV 32"-60" Pop-up

Actual Size: 4050mm x 2235mm

Quarter Size Artwork: 1012.5mm x 558.75mm

### **CHECKLIST**

- Create document at quarter size and save as a high resolution PDF or EPS file.
- Please use either Adobe Illustrator or Adobe InDesign to create your artwork.
- Position all text or logos 450mm away from the left and right side of the pop-up as this wraps around the back.
- Do not add any crop marks, registration marks, panel lines or outside bleed.
- Please make sure all pictures and graphics are embedded in the artwork.
- Create as one piece of artwork rather than individual panels.
- Supply in CMYK colour mode.
- PLEASE CONVERT ALL TEXT TO OUTLINES.