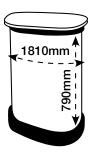

E: sales@popup-stands-uk.co.uk T: 0116 2047757

# **ARTWORK TEMPLATE:** 3x4 Curved TV 32"-60" Pop-up

Actual Size: 4050mm x 2235mm

Quarter Size Artwork: 1012.5mm x 558.75mm



### **CHECKLIST**

- Create document at quarter size and save as a high resolution PDF or EPS file.
- Please use either Adobe Illustrator or Adobe InDesign to create your artwork.
- Position all text or logos 450mm away from the left and right side of the pop-up as this wraps around the back.
- Do not add any crop marks, registration marks, panel lines or outside bleed.
- Please make sure all pictures and graphics are embedded in the artwork.
- Create as one piece of artwork rather than individual panels.
- Supply in CMYK colour mode.
- PLEASE CONVERT ALL TEXT TO OUTLINES.



Graphic wrap template is on the following page

### **ARTWORK TEMPLATE: Graphic Wrap**

Actual Size: 1810mm x 790mm



### **CHECKLIST**

- Document size is 1810mm (wide) x 790mm (high).
- Supply as a high resolution PDF or EPS file.
- Do not add any crop marks, registration marks, panel lines or outside bleed.
- Supply in CMYK colour mode.
- PLEASE CONVERT ALL TEXT TO OUTLINES.



### **Curved Popup TV Cutout & Mounting Position**

### **Whole Panel**



## Close up of cutout & mounting position



There are four mounting positions on the pole. The first hole cannot be used but the other three can. Position three is the default setting but if needed positions two and four can be used.



# Wrap Template

# Front