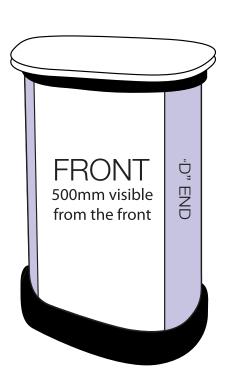

your artwork.
- Position all text or logos 450mm away from the left and right side of the pop-up as this wraps around the back.
- Do not add any crop marks, registration marks, panel lines or outside bleed.
- Please make sure all pictures and graphics are embedded in the artwork.
- Create as one piece of artwork rather than individual panels.
- Supply in CMYK colour mode.
- PLEASE CONVERT ALL TEXT TO OUTLINES.



Graphic wrap template is on the following page

### **ARTWORK TEMPLATE: Graphic Wrap**

Actual Size: 1810mm x 790mm



### **CHECKLIST**

- Document size is 1810mm (wide) x 790mm (high).
- Supply as a high resolution PDF or EPS file.
- Do not add any crop marks, registration marks, panel lines or outside bleed.
- Supply in CMYK colour mode.
- PLEASE CONVERT ALL TEXT TO OUTLINES.



### **Curved Popup TV Cutout & Mounting Position**

### **Whole Panel**



## Close up of cutout & mounting position



There are four mounting positions on the pole. The first hole cannot be used but the other three can. Position three is the default setting but if needed positions two and four can be used.



# Wrap Template

# Front