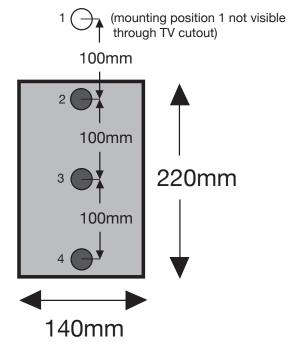

### **Curved Popup TV Cutout & Mounting Position**

## Close up of cutout & mounting position

There are four mounting positions on the pole. The first hole cannot be used but the other three can. Position three is the default setting but if needed positions two and four can be used.