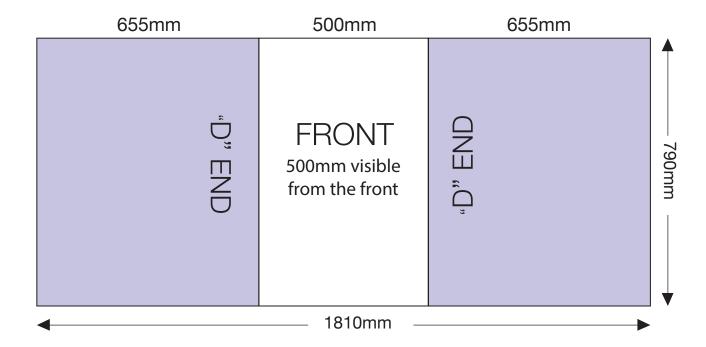

### **ARTWORK TEMPLATE: Graphic Wrap**

Actual Size: 1810mm x 790mm

### **CHECKLIST**

- Document size is 1810mm (wide) x 790mm (high).
- Supply as a high resolution PDF or EPS file.
- Do not add any crop marks, registration marks, panel lines or outside bleed.
- Supply in CMYK colour mode.
- PLEASE CONVERT ALL TEXT TO OUTLINES.