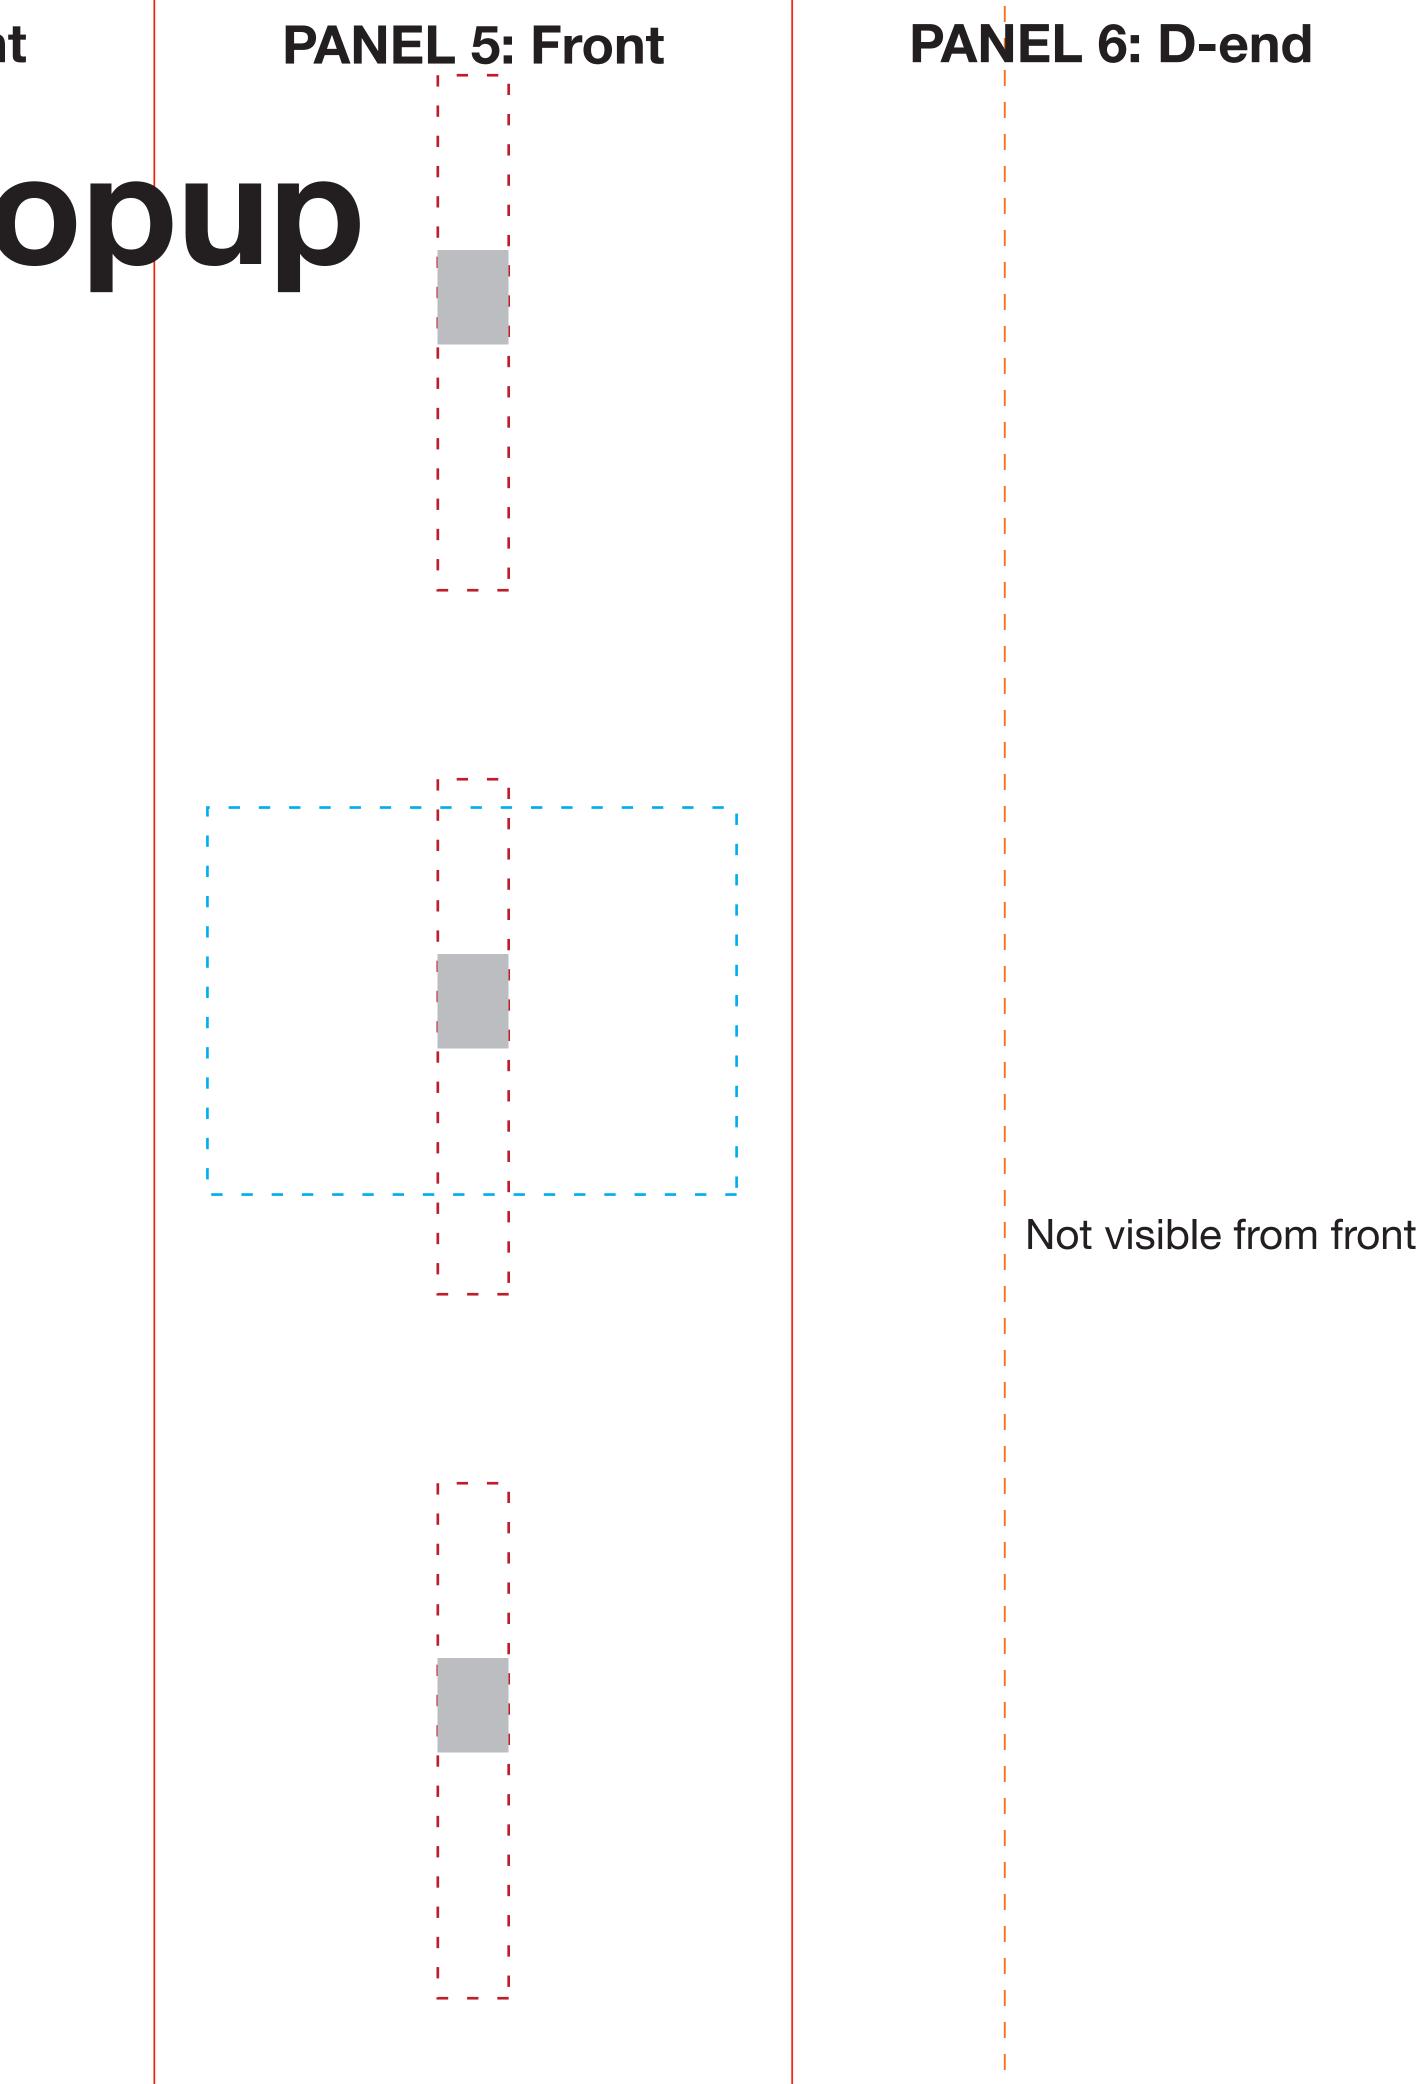

# **ARTWORK TEMPLATE: Graphic Wrap**

Actual Size: 1810mm x 790mm

| 655mm    | 500mm                                    | 655mm    | _         |
|----------|------------------------------------------|----------|-----------|
| "D" END  | FRONT<br>500mm visible<br>from the front | "D"<br>" | ▲ 790mm → |
| ◀ 1810mm |                                          |          | •         |

# CHECKLIST

- Document size is 1810mm (wide) x 790mm (high).
- Supply as a high resolution PDF or EPS file.
- Do not add any crop marks, registration marks, panel lines or outside bleed.
- Supply in CMYK colour mode.
- PLEASE CONVERT ALL TEXT TO OUTLINES.



# www.popup-stands-uk.co.uk

# PANEL 1: D-end

# **PANEL 2: Front**



# Not visible from front

# **PANEL 4: Front PANEL 3: Front 3x4 Curved STV Popup**







# Wrap Template

Front