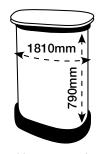

# **ARTWORK TEMPLATE: Graphic Wrap**

Actual Size: 1810mm x 790mm

| 655mm    | 500mm                                    | 655mm    | _         |
|----------|------------------------------------------|----------|-----------|
| "D" END  | FRONT<br>500mm visible<br>from the front | "D"<br>" | ▲ 790mm → |
| ◀ 1810mm |                                          |          | •         |