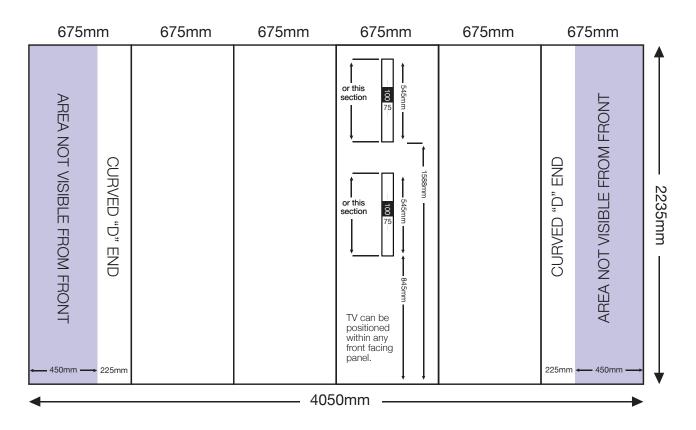

## ARTWORK TEMPLATE: 3x4 Curved TV (up to) 22" Pop-up

### Actual Size: 4050mm x 2235mm Quarter Size Artwork: 1012.5mm x 558.75mm

### CHECKLIST

- Create document at quarter size and save as a high resolution PDF or EPS file.
- Please use either Adobe Illustrator or Adobe InDesign to create your artwork.
- Position all text or logos 450mm away from the left and right side of the pop-up as this wraps around the back.
- Do not add any crop marks, registration marks, panel lines or outside bleed.
- Please make sure all pictures and graphics are embedded in the artwork.
- Create as one piece of artwork rather than individual panels.
- Supply in CMYK colour mode.
- PLEASE CONVERT ALL TEXT TO OUTLINES.