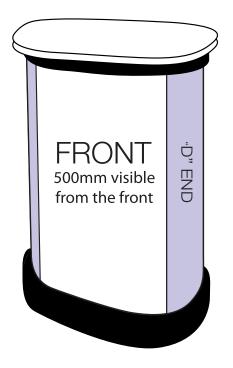

# **ARTWORK TEMPLATE: Graphic Wrap**

Actual Size: 1810mm x 790mm

| 655mm    | 500mm                                    | 655mm    | _         |
|----------|------------------------------------------|----------|-----------|
| "D" END  | FRONT<br>500mm visible<br>from the front | "D"<br>" | ▲ 790mm → |
| ◀ 1810mm |                                          |          | •         |