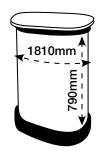

# **ARTWORK TEMPLATE: Graphic Wrap**

Actual Size: 1810mm x 790mm

| 655mm   | 500mm                                    | 655mm   | _         |
|---------|------------------------------------------|---------|-----------|
| "D" END | FRONT<br>500mm visible<br>from the front | "D" END | ▲ 790mm ↓ |
| 4       | 1810mm                                   |         | •         |