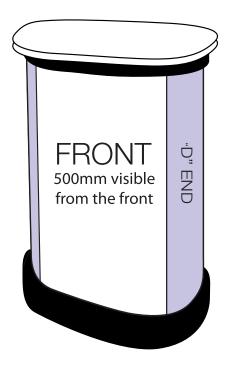

# **ARTWORK TEMPLATE: Graphic Wrap**

Actual Size: 1810mm x 790mm

| 655mm   | 500mm                                    | 655mm   | _         |
|---------|------------------------------------------|---------|-----------|
| "D" END | FRONT<br>500mm visible<br>from the front | "D" END | ▲ 790mm ↓ |
| 4       | 1810mm                                   |         | •         |