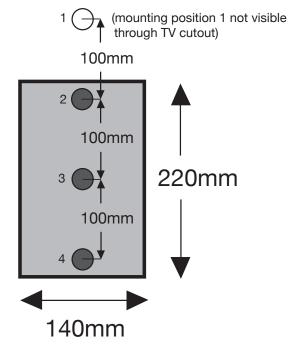

# **Straight Popup TV Cutout & Mounting Position**

# Close up of cutout & mounting position

There are four mounting positions on the pole. The first hole cannot be used but the other three can. Position three is the default setting but if needed positions two and four can be used.