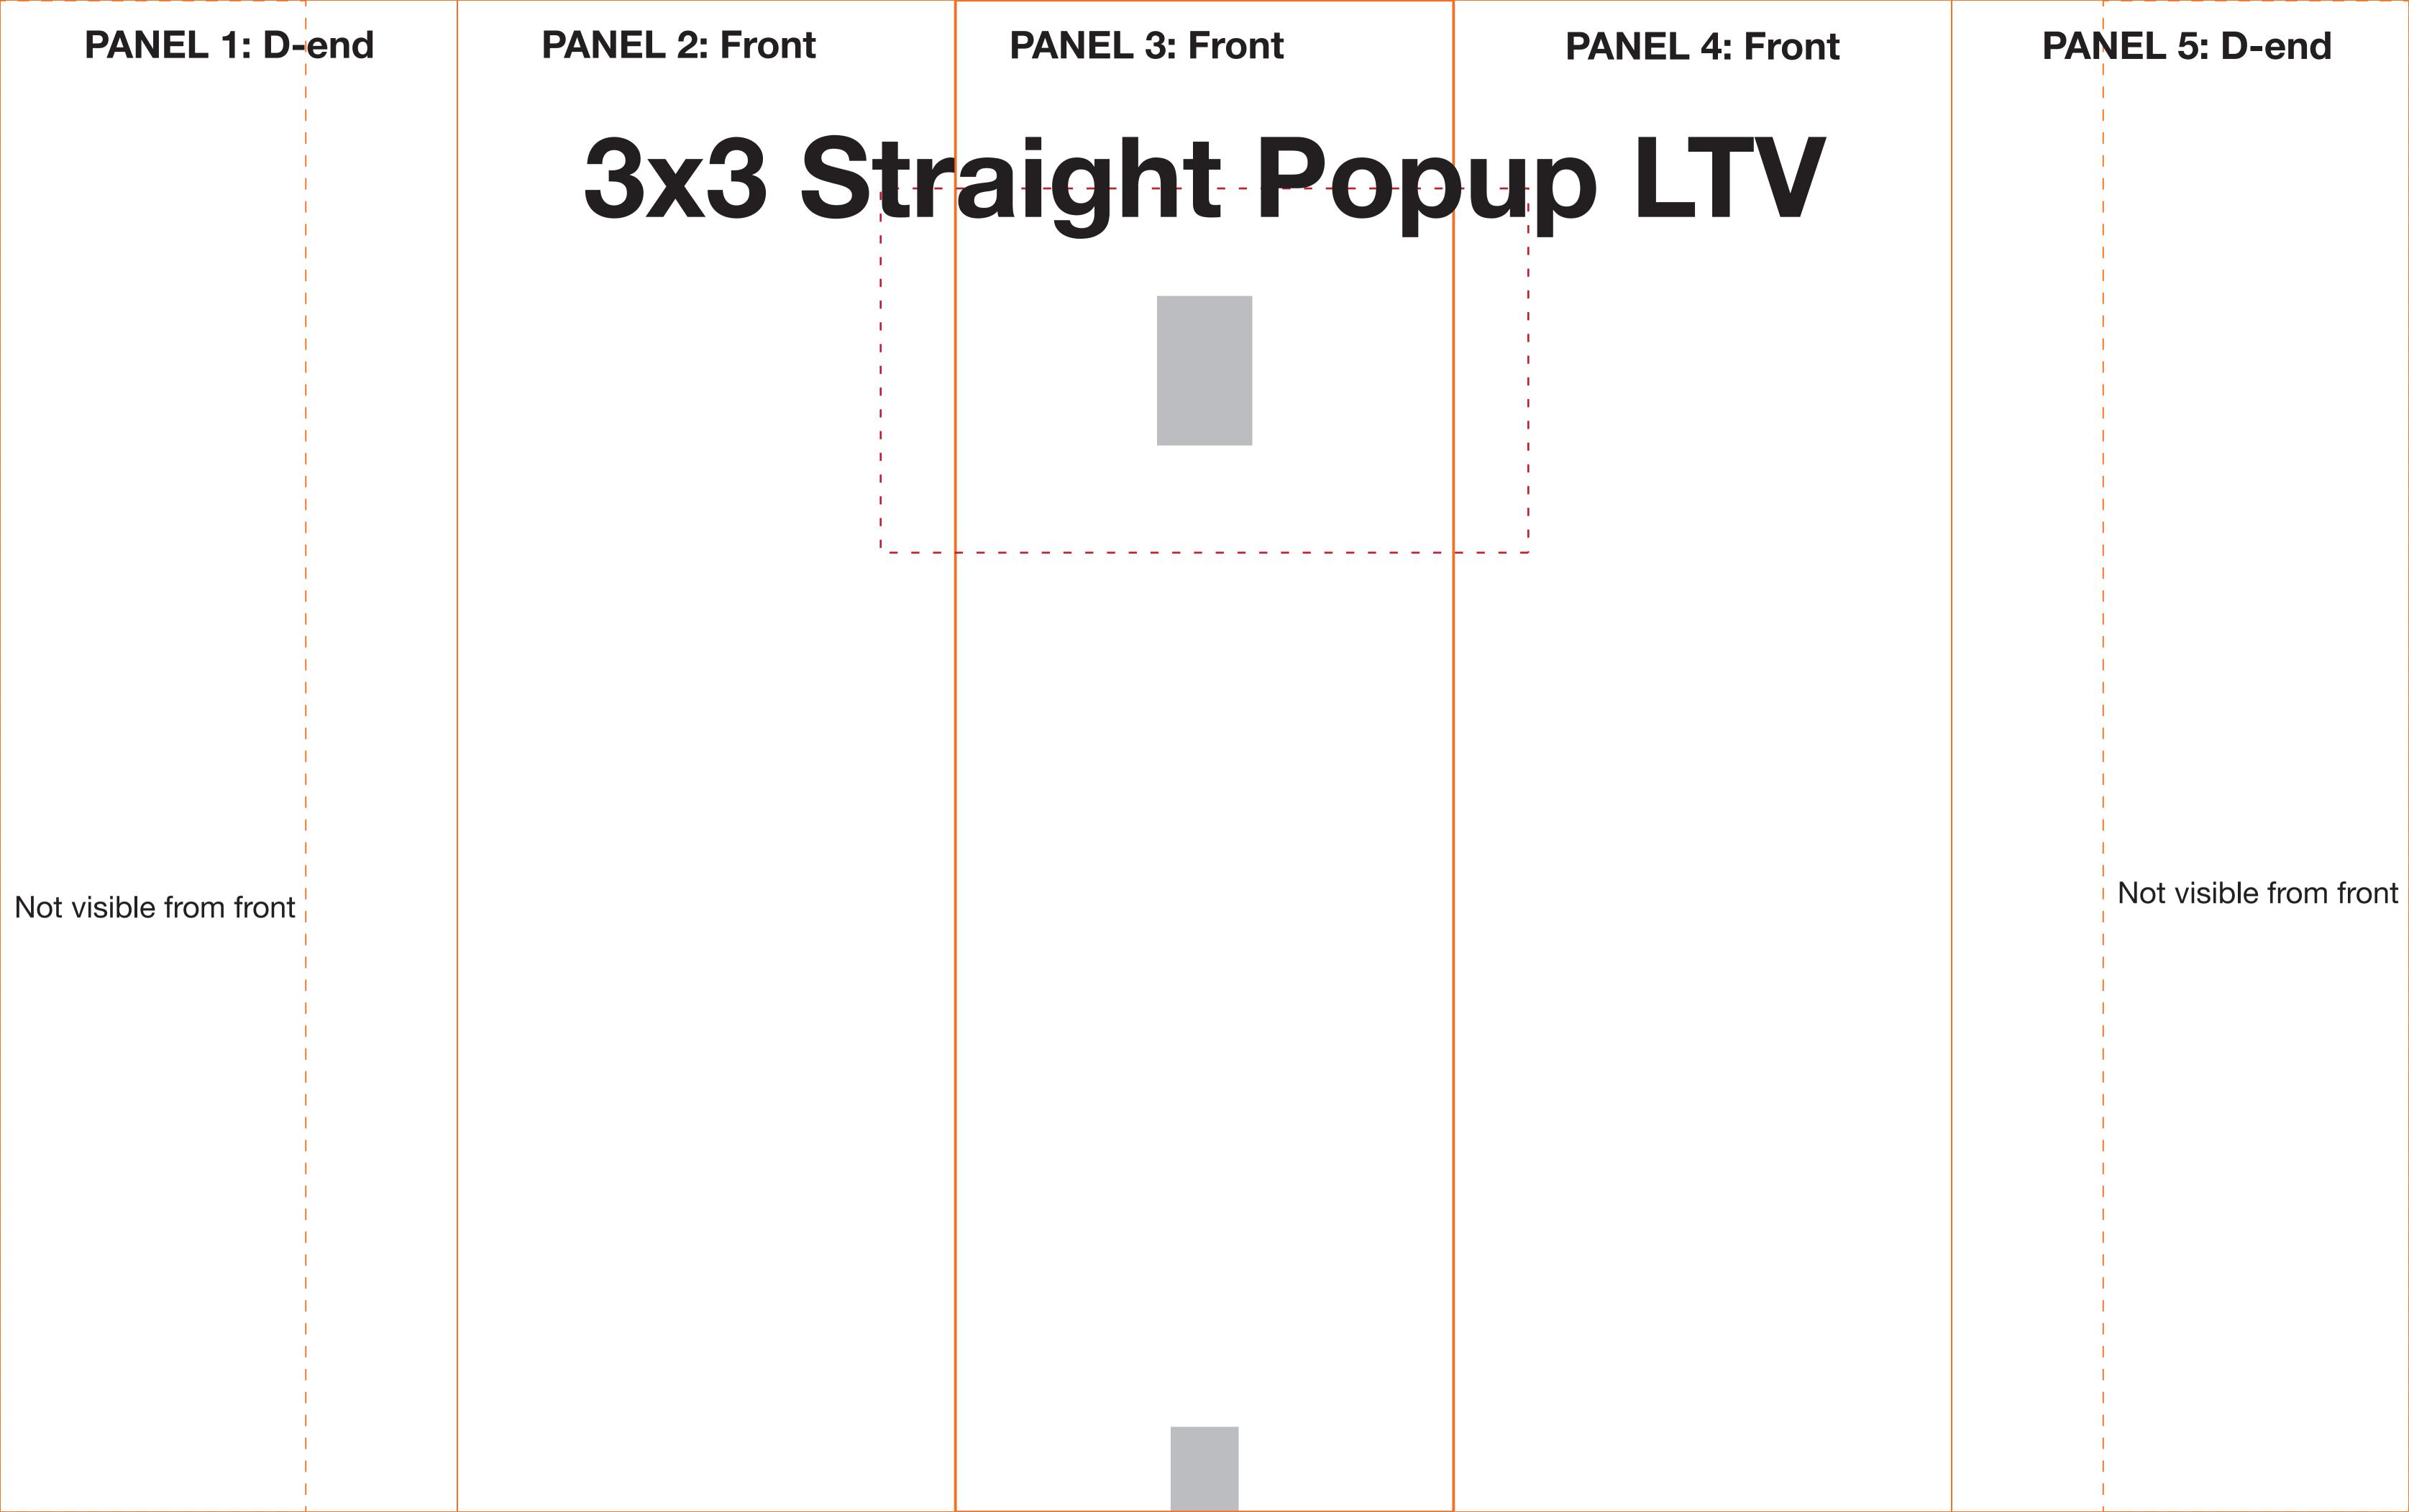

twork rather than individual panels.
- Supply in CMYK colour mode.
- PLEASE CONVERT ALL TEXT TO OUTLINES.



Graphic wrap template is on the following page

# **ARTWORK TEMPLATE: Graphic Wrap**

Actual Size: 1810mm x 790mm



## **CHECKLIST**

- Document size is 1810mm (wide) x 790mm (high).
- Supply as a high resolution PDF or EPS file.
- Do not add any crop marks, registration marks, panel lines or outside bleed.
- Supply in CMYK colour mode.
- PLEASE CONVERT ALL TEXT TO OUTLINES.



# **Straight Popup TV Cutout & Mounting Position**

## **Whole Panel**



# Close up of cutout & mounting position



There are four mounting positions on the pole. The first hole cannot be used but the other three can. Position three is the default setting but if needed positions two and four can be used.



# Wrap Template

Front