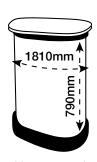

E: sales@popup-stands-uk.co.uk T: 0116 2047757

# ARTWORK TEMPLATE: 3x3 Straight TV 32"-60" Pop-up

Actual Size: 3545mm x 2225mm

Quarter Size Artwork: 886.25mm x 556.25mm



### **CHECKLIST**

- Create document at quarter size and save as a high resolution PDF or EPS file.
- Please use either Adobe Illustrator or Adobe InDesign to create your artwork.
- Position all text or logos 450mm away from the left and right side of the pop-up as this wraps around the back.
- Do not add any crop marks, registration marks, panel lines or outside bleed.
- Please make sure all pictures and graphics are embedded in the artwork.
- Create as one piece of artwork rather than individual panels.
- Supply in CMYK colour mode.
- PLEASE CONVERT ALL TEXT TO OUTLINES.



Graphic wrap template is on the following page

# **ARTWORK TEMPLATE: Graphic Wrap**

Actual Size: 1810mm x 790mm



## **CHECKLIST**

- Document size is 1810mm (wide) x 790mm (high).
- Supply as a high resolution PDF or EPS file.
- Do not add any crop marks, registration marks, panel lines or outside bleed.
- Supply in CMYK colour mode.
- PLEASE CONVERT ALL TEXT TO OUTLINES.



# **Straight Popup TV Cutout & Mounting Position**

## **Whole Panel**



# Close up of cutout & mounting position



There are four mounting positions on the pole. The first hole cannot be used but the other three can. Position three is the default setting but if needed positions two and four can be used.



# Wrap Template

Front