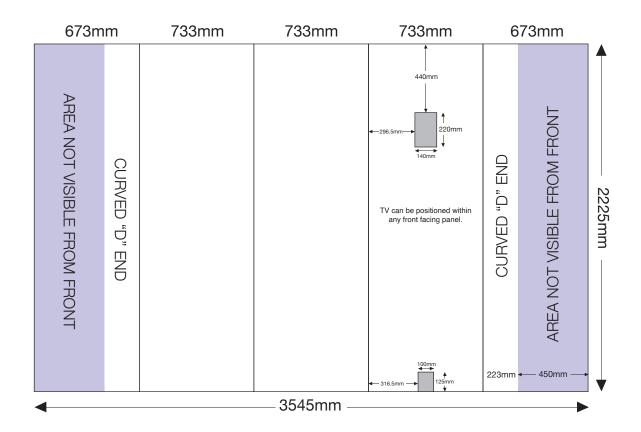

# ARTWORK TEMPLATE: 3x3 Straight TV 32"-60" Pop-up

Actual Size: 3545mm x 2225mm

Quarter Size Artwork: 886.25mm x 556.25mm

### **CHECKLIST**

- Create document at quarter size and save as a high resolution PDF or EPS file.
- Please use either Adobe Illustrator or Adobe InDesign to create your artwork.
- Position all text or logos 450mm away from the left and right side of the pop-up as this wraps around the back.
- Do not add any crop marks, registration marks, panel lines or outside bleed.
- Please make sure all pictures and graphics are embedded in the artwork.
- Create as one piece of artwork rather than individual panels.
- Supply in CMYK colour mode.
- PLEASE CONVERT ALL TEXT TO OUTLINES.