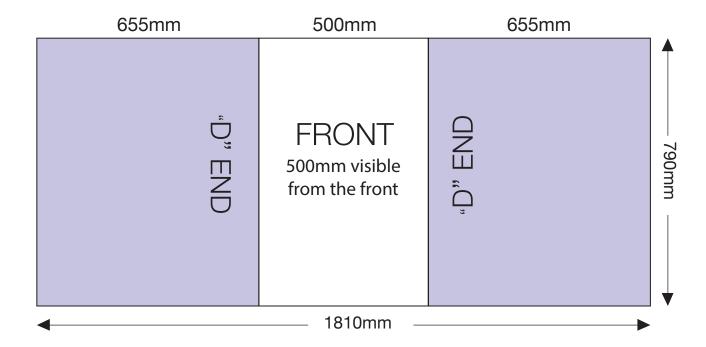

# **ARTWORK TEMPLATE: Graphic Wrap**

Actual Size: 1810mm x 790mm

## **CHECKLIST**

- Document size is 1810mm (wide) x 790mm (high).
- Supply as a high resolution PDF or EPS file.
- Do not add any crop marks, registration marks, panel lines or outside bleed.
- Supply in CMYK colour mode.
- PLEASE CONVERT ALL TEXT TO OUTLINES.

# Wrap Template

Front