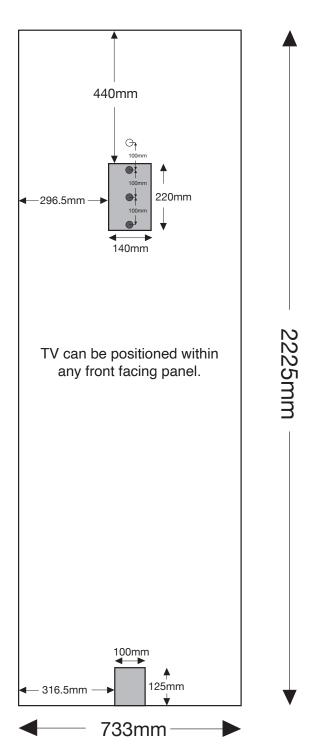

# **Straight Popup TV Cutout & Mounting Position**

## **Whole Panel**

# Close up of cutout & mounting position

There are four mounting positions on the pole. The first hole cannot be used but the other three can. Position three is the default setting but if needed positions two and four can be used.