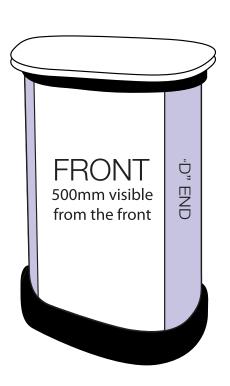

te your artwork.
- Position all text or logos 450mm away from the left and right side of the pop-up as this wraps around the back.
- Do not add any crop marks, registration marks, panel lines or outside bleed.
- Please make sure all pictures and graphics are embedded in the artwork.
- Create as one piece of artwork rather than individual panels.
- Supply in CMYK colour mode.
- PLEASE CONVERT ALL TEXT TO OUTLINES.



Graphic wrap template is on the following page

# **ARTWORK TEMPLATE: Graphic Wrap**

Actual Size: 1810mm x 790mm



## **CHECKLIST**

- Document size is 1810mm (wide) x 790mm (high).
- Supply as a high resolution PDF or EPS file.
- Do not add any crop marks, registration marks, panel lines or outside bleed.
- Supply in CMYK colour mode.
- PLEASE CONVERT ALL TEXT TO OUTLINES.



# **Straight Popup TV Cutout & Mounting Position**

## **Whole Panel**



# Close up of cutout & mounting position



There are four mounting positions on the pole. The first hole cannot be used but the other three can. Position three is the default setting but if needed positions two and four can be used.



# Wrap Template

Front