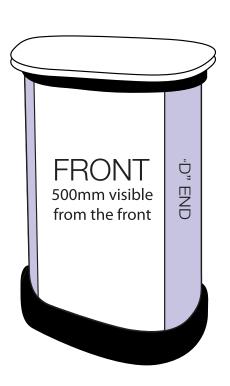

ther Adobe Illustrator or Adobe InDesign to create your artwork.
- Position all text or logos 450mm away from the left and right side of the pop-up as this wraps around the back.
- Do not add any crop marks, registration marks, panel lines or outside bleed.
- Please make sure all pictures and graphics are embedded in the artwork.
- Create as one piece of artwork rather than individual panels.
- Supply in CMYK colour mode.
- PLEASE CONVERT ALL TEXT TO OUTLINES.



# **ARTWORK TEMPLATE: Graphic Wrap**

Actual Size: 1810mm x 790mm



## **CHECKLIST**

- Document size is 1810mm (wide) x 790mm (high).
- Supply as a high resolution PDF or EPS file.
- Do not add any crop marks, registration marks, panel lines or outside bleed.
- Supply in CMYK colour mode.
- PLEASE CONVERT ALL TEXT TO OUTLINES.





# Wrap Template

Front