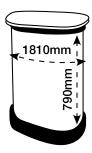

# ARTWORK TEMPLATE: 3x3 Straight TV (up to) 22" Pop-up

Actual Size: 3545mm x 2225mm

Quarter Size Artwork: 886.25mm x 556.25mm



## **CHECKLIST**

- Create document at quarter size and save as a high resolution PDF or EPS file.
- Please use either Adobe Illustrator or Adobe InDesign to create your artwork.
- Position all text or logos 450mm away from the left and right side of the pop-up as this wraps around the back.
- Do not add any crop marks, registration marks, panel lines or outside bleed.
- Please make sure all pictures and graphics are embedded in the artwork.
- Create as one piece of artwork rather than individual panels.
- Supply in CMYK colour mode.
- PLEASE CONVERT ALL TEXT TO OUTLINES.



# **ARTWORK TEMPLATE: Graphic Wrap**

Actual Size: 1810mm x 790mm



## **CHECKLIST**

- Document size is 1810mm (wide) x 790mm (high).
- Supply as a high resolution PDF or EPS file.
- Do not add any crop marks, registration marks, panel lines or outside bleed.
- Supply in CMYK colour mode.
- PLEASE CONVERT ALL TEXT TO OUTLINES.





# Wrap Template

Front