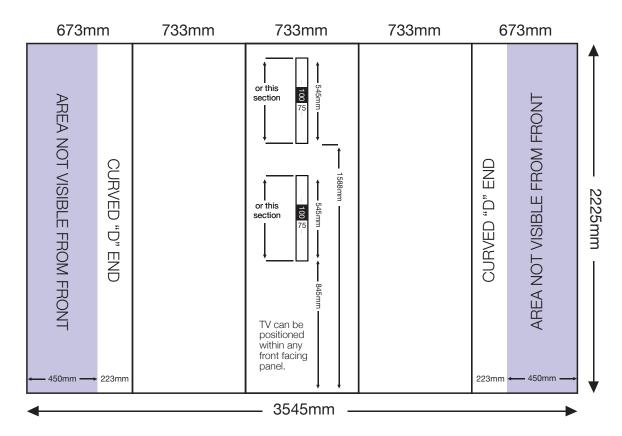

# ARTWORK TEMPLATE: 3x3 Straight TV (up to) 22" Pop-up

Actual Size: 3545mm x 2225mm

Quarter Size Artwork: 886.25mm x 556.25mm

## **CHECKLIST**

- Create document at quarter size and save as a high resolution PDF or EPS file.
- Please use either Adobe Illustrator or Adobe InDesign to create your artwork.
- Position all text or logos 450mm away from the left and right side of the pop-up as this wraps around the back.
- Do not add any crop marks, registration marks, panel lines or outside bleed.
- Please make sure all pictures and graphics are embedded in the artwork.
- Create as one piece of artwork rather than individual panels.
- Supply in CMYK colour mode.
- PLEASE CONVERT ALL TEXT TO OUTLINES.