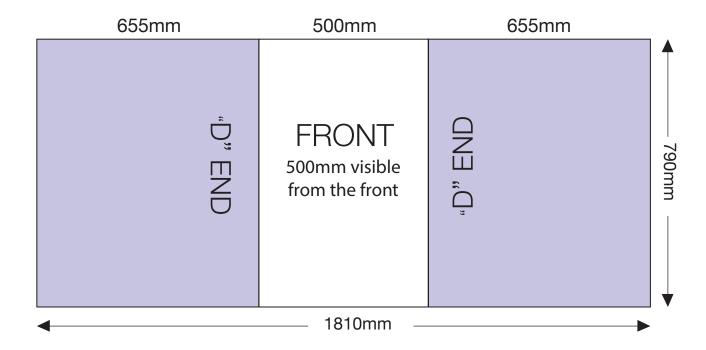

# **ARTWORK TEMPLATE: Graphic Wrap**

Actual Size: 1810mm x 790mm

## **CHECKLIST**

- Document size is 1810mm (wide) x 790mm (high).
- Supply as a high resolution PDF or EPS file.
- Do not add any crop marks, registration marks, panel lines or outside bleed.
- Supply in CMYK colour mode.
- PLEASE CONVERT ALL TEXT TO OUTLINES.