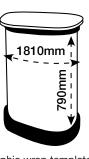

# **ARTWORK TEMPLATE: Graphic Wrap**

Actual Size: 1810mm x 790mm

## **CHECKLIST**

- Document size is 1810mm (wide) x 790mm (high).
- Supply as a high resolution PDF or EPS file.
- Do not add any crop marks, registration marks, panel lines or outside bleed.
- Supply in CMYK colour mode.
- PLEASE CONVERT ALL TEXT TO OUTLINES.