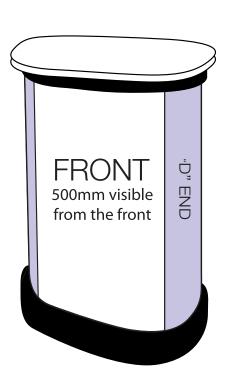

ther Adobe Illustrator or Adobe InDesign to create your artwork.
- Position all text or logos 450mm away from the left and right side of the pop-up as this wraps around the back.
- Do not add any crop marks, registration marks, panel lines or outside bleed.
- Please make sure all pictures and graphics are embedded in the artwork.
- Create as one piece of artwork rather than individual panels.
- Supply in CMYK colour mode.
- PLEASE CONVERT ALL TEXT TO OUTLINES.



# **ARTWORK TEMPLATE: Graphic Wrap**

Actual Size: 1810mm x 790mm



## **CHECKLIST**

- Document size is 1810mm (wide) x 790mm (high).
- Supply as a high resolution PDF or EPS file.
- Do not add any crop marks, registration marks, panel lines or outside bleed.
- Supply in CMYK colour mode.
- PLEASE CONVERT ALL TEXT TO OUTLINES.





# Wrap Template

Front