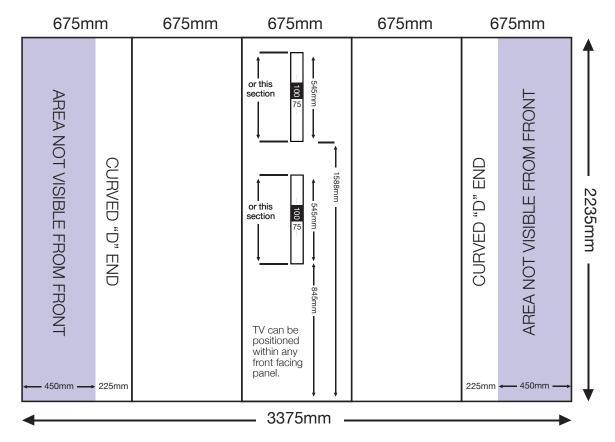

# ARTWORK TEMPLATE: 3x3 Curved TV (up to) 22" Pop-up

Actual Size: 3375mm x 2235mm

Quarter Size Artwork: 843.75mm x 558.75mm

### **CHECKLIST**

- Create document at quarter size and save as a high resolution PDF or EPS file.
- Please use either Adobe Illustrator or Adobe InDesign to create your artwork.
- Position all text or logos 450mm away from the left and right side of the pop-up as this wraps around the back.
- Do not add any crop marks, registration marks, panel lines or outside bleed.
- Please make sure all pictures and graphics are embedded in the artwork.
- Create as one piece of artwork rather than individual panels.
- Supply in CMYK colour mode.
- PLEASE CONVERT ALL TEXT TO OUTLINES.