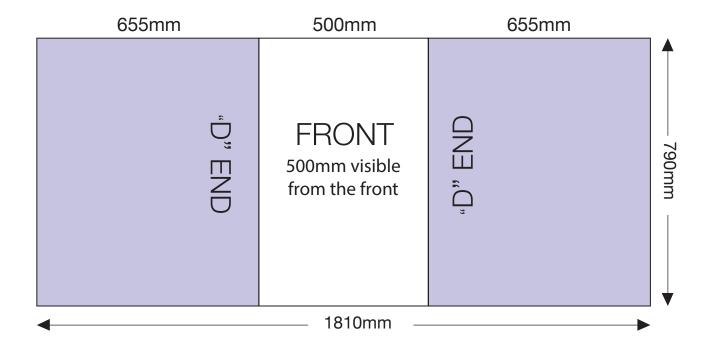

# **ARTWORK TEMPLATE: Graphic Wrap**

Actual Size: 1810mm x 790mm

## **CHECKLIST**

- Document size is 1810mm (wide) x 790mm (high).
- Supply as a high resolution PDF or EPS file.
- Do not add any crop marks, registration marks, panel lines or outside bleed.
- Supply in CMYK colour mode.
- PLEASE CONVERT ALL TEXT TO OUTLINES.