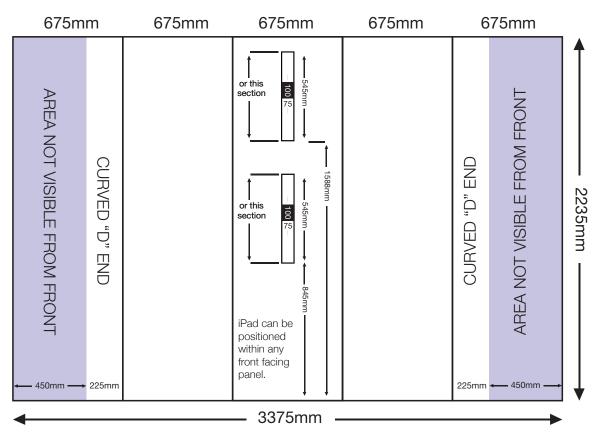

### ARTWORK TEMPLATE: 3x3 Curved iPad Pop-up

#### Actual Size: 3375mm x 2235mm

Quarter Size Artwork: 843.75mm x 558.75mm

### CHECKLIST

- Create document at quarter size and save as a high resolution PDF or EPS file.
- Please use either Adobe Illustrator or Adobe InDesign to create your artwork.
- Position all text or logos 450mm away from the left and right side of the pop-up as this wraps around the back.
- Do not add any crop marks, registration marks, panel lines or outside bleed.
- Please make sure all pictures and graphics are embedded in the artwork.
- Create as one piece of artwork rather than individual panels.
- Supply in CMYK colour mode.
- PLEASE CONVERT ALL TEXT TO OUTLINES.