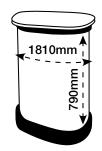

# **ARTWORK TEMPLATE: Graphic Wrap**

Actual Size: 1810mm x 790mm

| 655mm              | 500mm                                    | 655mm   | _         |
|--------------------|------------------------------------------|---------|-----------|
| "D" END            | FRONT<br>500mm visible<br>from the front | "D" END | ▲ 790mm ↓ |
| ◀───── 1810mm ───► |                                          |         | •         |

### CHECKLIST

- Document size is 1810mm (wide) x 790mm (high).
- Supply as a high resolution PDF or EPS file.
- Do not add any crop marks, registration marks, panel lines or outside bleed.
- Supply in CMYK colour mode.
- PLEASE CONVERT ALL TEXT TO OUTLINES.