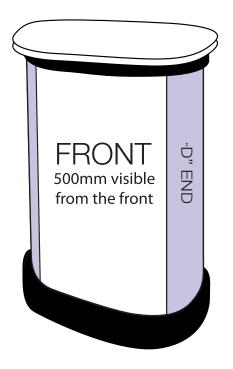

# **ARTWORK TEMPLATE: Graphic Wrap**

Actual Size: 1810mm x 790mm

| 655mm              | 500mm                                    | 655mm   | _         |
|--------------------|------------------------------------------|---------|-----------|
| "D" END            | FRONT<br>500mm visible<br>from the front | "D" END | ▲ 790mm ↓ |
| ◀───── 1810mm ───► |                                          |         | •         |

### CHECKLIST

- Document size is 1810mm (wide) x 790mm (high).
- Supply as a high resolution PDF or EPS file.
- Do not add any crop marks, registration marks, panel lines or outside bleed.
- Supply in CMYK colour mode.
- PLEASE CONVERT ALL TEXT TO OUTLINES.