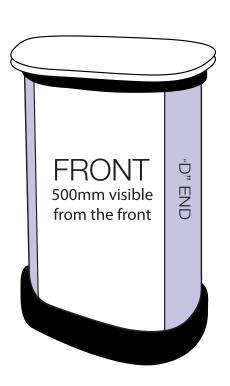

ther Adobe Illustrator or Adobe InDesign to create your artwork.
- Position all text or logos 450mm away from the left and right side of the pop-up as this wraps around the back.
- Do not add any crop marks, registration marks, panel lines or outside bleed.
- Please make sure all pictures and graphics are embedded in the artwork.
- Create as one piece of artwork rather than individual panels.
- Supply in CMYK colour mode.
- PLEASE CONVERT ALL TEXT TO OUTLINES.



# **ARTWORK TEMPLATE: Graphic Wrap**

Actual Size: 1810mm x 790mm



## **CHECKLIST**

- Document size is 1810mm (wide) x 790mm (high).
- Supply as a high resolution PDF or EPS file.
- Do not add any crop marks, registration marks, panel lines or outside bleed.
- Supply in CMYK colour mode.
- PLEASE CONVERT ALL TEXT TO OUTLINES.



PANEL 1: D-end

**PANEL 2: Front** 

**PANEL 3: Front** 

PANEL 4: D-end

3x2 Straight Popup

Not visible from front

Not visible from front

# Wrap Template

Front