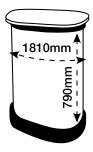

# **ARTWORK TEMPLATE: 3x2 Straight Pop-up**

Actual Size: 2812mm x 2225mm

Quarter Size Artwork: 703mm x 556.25mm



### **CHECKLIST**

- Create document at quarter size and save as a high resolution PDF or EPS file.
- Please use either Adobe Illustrator or Adobe InDesign to create your artwork.
- Position all text or logos 450mm away from the left and right side of the pop-up as this wraps around the back.
- Do not add any crop marks, registration marks, panel lines or outside bleed.
- Please make sure all pictures and graphics are embedded in the artwork.
- Create as one piece of artwork rather than individual panels.
- Supply in CMYK colour mode.
- PLEASE CONVERT ALL TEXT TO OUTLINES.



# **ARTWORK TEMPLATE: Graphic Wrap**

Actual Size: 1810mm x 790mm



## **CHECKLIST**

- Document size is 1810mm (wide) x 790mm (high).
- Supply as a high resolution PDF or EPS file.
- Do not add any crop marks, registration marks, panel lines or outside bleed.
- Supply in CMYK colour mode.
- PLEASE CONVERT ALL TEXT TO OUTLINES.



PANEL 1: D-end

**PANEL 2: Front** 

**PANEL 3: Front** 

PANEL 4: D-end

3x2 Straight Popup

Not visible from front

Not visible from front

# Wrap Template

Front