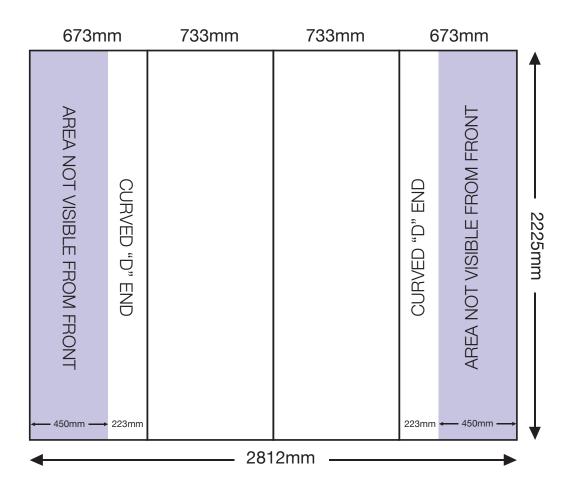

# **ARTWORK TEMPLATE: 3x2 Straight Pop-up**

Actual Size: 2812mm x 2225mm

Quarter Size Artwork: 703mm x 556.25mm

### **CHECKLIST**

- Create document at quarter size and save as a high resolution PDF or EPS file.
- Please use either Adobe Illustrator or Adobe InDesign to create your artwork.
- Position all text or logos 450mm away from the left and right side of the pop-up as this wraps around the back.
- Do not add any crop marks, registration marks, panel lines or outside bleed.
- Please make sure all pictures and graphics are embedded in the artwork.
- Create as one piece of artwork rather than individual panels.
- Supply in CMYK colour mode.
- PLEASE CONVERT ALL TEXT TO OUTLINES.