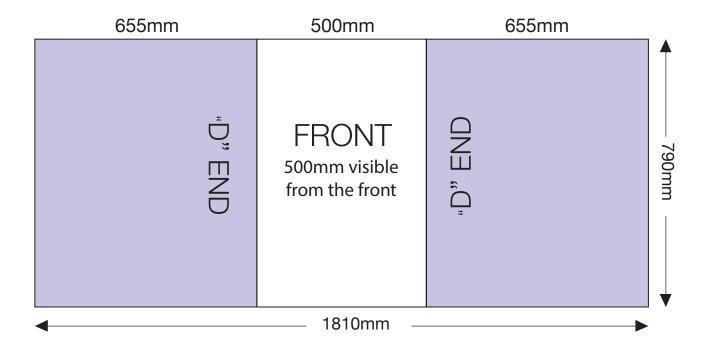

# **ARTWORK TEMPLATE: Graphic Wrap**

Actual Size: 1810mm x 790mm

## **CHECKLIST**

- Document size is 1810mm (wide) x 790mm (high).
- Supply as a high resolution PDF or EPS file.
- Do not add any crop marks, registration marks, panel lines or outside bleed.
- Supply in CMYK colour mode.
- PLEASE CONVERT ALL TEXT TO OUTLINES.