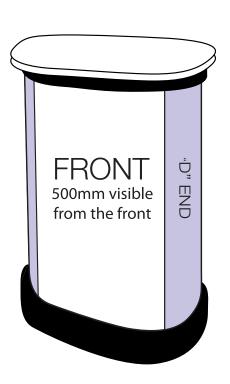

r Adobe Illustrator or Adobe InDesign to create your artwork.
- Position all text or logos 450mm away from the left and right side of the pop-up as this wraps around the back.
- Do not add any crop marks, registration marks, panel lines or outside bleed.
- Please make sure all pictures and graphics are embedded in the artwork.
- Create as one piece of artwork rather than individual panels.
- Supply in CMYK colour mode.
- PLEASE CONVERT ALL TEXT TO OUTLINES.



### **ARTWORK TEMPLATE: Graphic Wrap**

Actual Size: 1810mm x 790mm



### **CHECKLIST**

- Document size is 1810mm (wide) x 790mm (high).
- Supply as a high resolution PDF or EPS file.
- Do not add any crop marks, registration marks, panel lines or outside bleed.
- Supply in CMYK colour mode.
- PLEASE CONVERT ALL TEXT TO OUTLINES.



### 3x2 Curved Popup

Not visible from front

Not visible from front

# Wrap Template

## Front