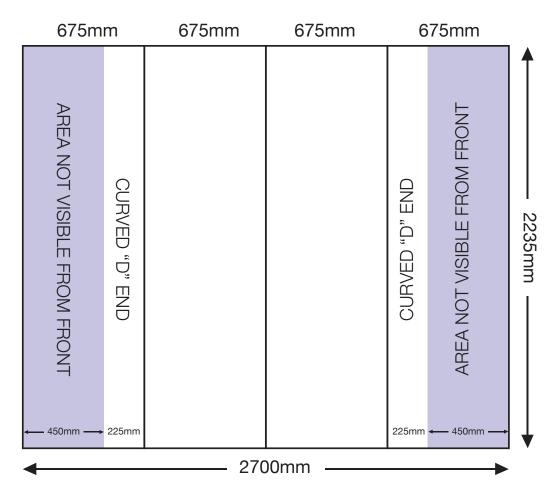

### **ARTWORK TEMPLATE: 3x2 Curved Pop-up**

Actual Size: 2700mm x 2235mm

Quarter Size Artwork: 675mm x 558.75mm

### **CHECKLIST**

- Create document at quarter size and save as a high resolution PDF or EPS file.
- Please use either Adobe Illustrator or Adobe InDesign to create your artwork.
- Position all text or logos 450mm away from the left and right side of the pop-up as this wraps around the back.
- Do not add any crop marks, registration marks, panel lines or outside bleed.
- Please make sure all pictures and graphics are embedded in the artwork.
- Create as one piece of artwork rather than individual panels.
- Supply in CMYK colour mode.
- PLEASE CONVERT ALL TEXT TO OUTLINES.

### 3x2 Curved Popup

Not visible from front

Not visible from front