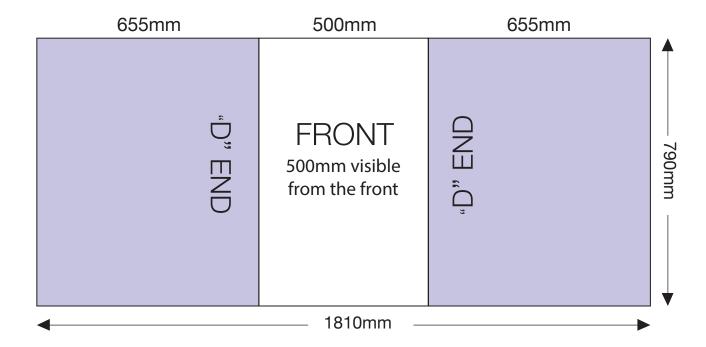

### **ARTWORK TEMPLATE: Graphic Wrap**

Actual Size: 1810mm x 790mm

### **CHECKLIST**

- Document size is 1810mm (wide) x 790mm (high).
- Supply as a high resolution PDF or EPS file.
- Do not add any crop marks, registration marks, panel lines or outside bleed.
- Supply in CMYK colour mode.
- PLEASE CONVERT ALL TEXT TO OUTLINES.

## Front