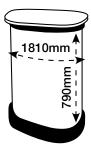

### **ARTWORK TEMPLATE: Graphic Wrap**

Actual Size: 1810mm x 790mm

### **CHECKLIST**

- Document size is 1810mm (wide) x 790mm (high).
- Supply as a high resolution PDF or EPS file.
- Do not add any crop marks, registration marks, panel lines or outside bleed.
- Supply in CMYK colour mode.
- PLEASE CONVERT ALL TEXT TO OUTLINES.