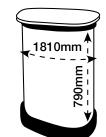

### **ARTWORK TEMPLATE: Graphic Wrap**

Actual Size: 1810mm x 790mm

| 655mm              | 500mm                                    | 655mm    | _         |
|--------------------|------------------------------------------|----------|-----------|
| "D" END            | FRONT<br>500mm visible<br>from the front | "D"<br>" | ▲ 790mm → |
| ◀───── 1810mm ───► |                                          |          | •         |