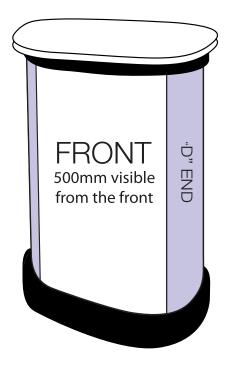

### **ARTWORK TEMPLATE: Graphic Wrap**

Actual Size: 1810mm x 790mm

| 655mm              | 500mm                                    | 655mm    | _         |
|--------------------|------------------------------------------|----------|-----------|
| "D" END            | FRONT<br>500mm visible<br>from the front | "D"<br>" | ▲ 790mm → |
| ◀───── 1810mm ───► |                                          |          | •         |