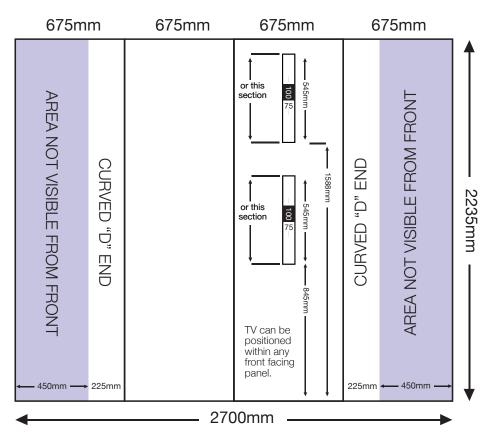

### ARTWORK TEMPLATE: 3x2 Curved TV (up to) 22" Pop-up

### Actual Size: 2700mm x 2235mm Quarter Size Artwork: 675mm x 558.75mm

### CHECKLIST

- Create document at quarter size and save as a high resolution PDF or EPS file.
- Please use either Adobe Illustrator or Adobe InDesign to create your artwork.
- Position all text or logos 450mm away from the left and right side of the pop-up as this wraps around the back.
- Do not add any crop marks, registration marks, panel lines or outside bleed.
- Please make sure all pictures and graphics are embedded in the artwork.
- Create as one piece of artwork rather than individual panels.
- Supply in CMYK colour mode.
- PLEASE CONVERT ALL TEXT TO OUTLINES.