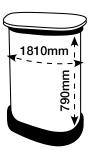

## **ARTWORK TEMPLATE: Graphic Wrap**

Actual Size: 1810mm x 790mm

# 3x1 Curved Popup

Not visible from front

Not visible from front