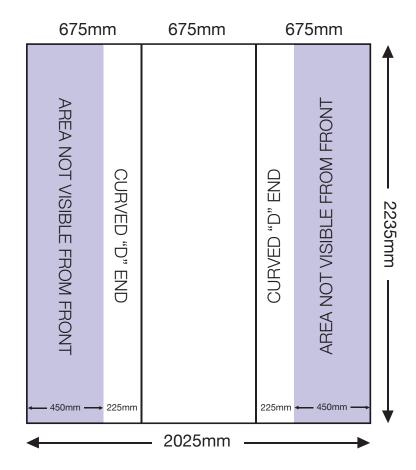

# **ARTWORK TEMPLATE: 3x1 Curved Pop-up**

Actual Size: 2025mm x 2235mm

Quarter Size Artwork: 506.25mm x 558.75mm

### **CHECKLIST**

- Create document at quarter size and save as a high resolution PDF or EPS file.
- Please use either Adobe Illustrator or Adobe InDesign to create your artwork.
- Position all text or logos 450mm away from the left and right side of the pop-up as this wraps around the back.
- Do not add any crop marks, registration marks, panel lines or outside bleed.
- Please make sure all pictures and graphics are embedded in the artwork.
- Create as one piece of artwork rather than individual panels.
- Supply in CMYK colour mode.
- PLEASE CONVERT ALL TEXT TO OUTLINES.