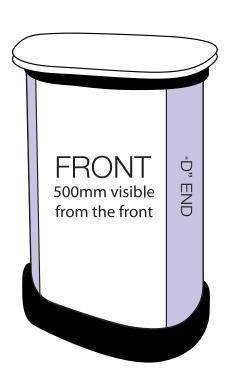

your artwork.
- Position all text or logos 450mm away from the left and right side of the pop-up as this wraps around the back.
- Do not add any crop marks, registration marks, panel lines or outside bleed.
- Please make sure all pictures and graphics are embedded in the artwork.
- Create as one piece of artwork rather than individual panels.
- Supply in CMYK colour mode.
- PLEASE CONVERT ALL TEXT TO OUTLINES.



Graphic wrap template is on the following page

## **ARTWORK TEMPLATE: Graphic Wrap**

Actual Size: 1810mm x 790mm



### **CHECKLIST**

- Document size is 1810mm (wide) x 790mm (high).
- Supply as a high resolution PDF or EPS file.
- Do not add any crop marks, registration marks, panel lines or outside bleed.
- Supply in CMYK colour mode.
- PLEASE CONVERT ALL TEXT TO OUTLINES.



PANEL 1: D-end

**PANEL 2: Front** 

PANEL 3: D-end

# 3x1 Curved Popup

Not visible from front

Not visible from front

# Wrap Template Front