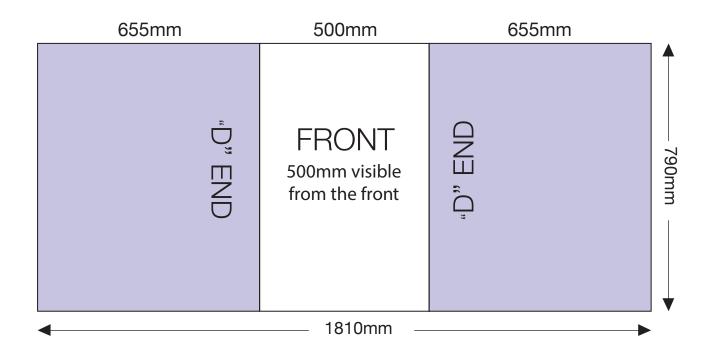

## **ARTWORK TEMPLATE: Graphic Wrap**

Actual Size: 1810mm x 790mm

### **CHECKLIST**

- Document size is 1810mm (wide) x 790mm (high).
- Supply as a high resolution PDF or EPS file.
- Do not add any crop marks, registration marks, panel lines or outside bleed.
- Supply in CMYK colour mode.
- PLEASE CONVERT ALL TEXT TO OUTLINES.

PANEL 1: D-end

**PANEL 2: Front** 

PANEL 3: D-end