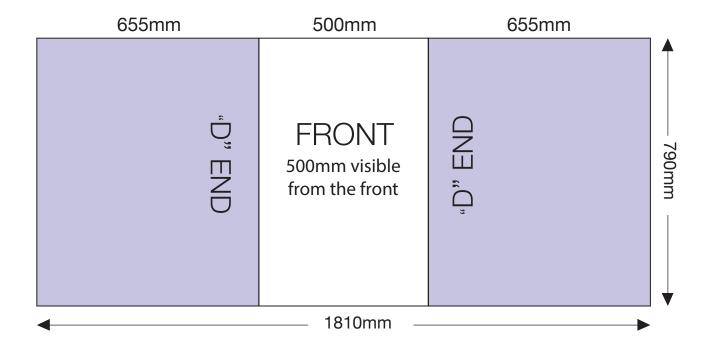

## **ARTWORK TEMPLATE: Graphic Wrap**

Actual Size: 1810mm x 790mm

### **CHECKLIST**

- Document size is 1810mm (wide) x 790mm (high).
- Supply as a high resolution PDF or EPS file.
- Do not add any crop marks, registration marks, panel lines or outside bleed.
- Supply in CMYK colour mode.
- PLEASE CONVERT ALL TEXT TO OUTLINES.