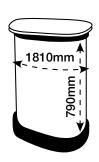

"D" END | AREA NOT VISIBLE FROM FRONT | ▲ 2235mm — ▼ |
| <b>→</b> 3375mm <b>→</b> |                             |                |       |       |       |                |                             |              |

### **CHECKLIST**

- Create document at quarter size and save as a high resolution PDF or EPS file.
- Please use either Adobe Illustrator or Adobe InDesign to create your artwork.
- Position all text or logos 450mm away from the left and right side of the pop-up as this wraps around the back.
- Do not add any crop marks, registration marks, panel lines or outside bleed.
- Please make sure all pictures and graphics are embedded in the artwork.
- Create as one piece of artwork rather than individual panels.
- Supply in CMYK colour mode.
- PLEASE CONVERT ALL TEXT TO OUTLINES.



## **ARTWORK TEMPLATE: Graphic Wrap**

Actual Size: 1810mm x 790mm



### **CHECKLIST**

- Document size is 1810mm (wide) x 790mm (high).
- Supply as a high resolution PDF or EPS file.
- Do not add any crop marks, registration marks, panel lines or outside bleed.
- Supply in CMYK colour mode.
- PLEASE CONVERT ALL TEXT TO OUTLINES.





# Wrap Template

Front