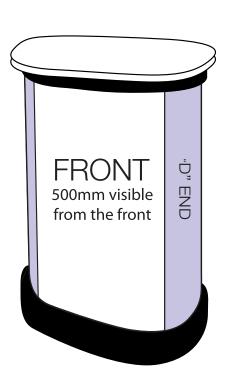

er Adobe Illustrator or Adobe InDesign to create your artwork.
- Position all text or logos 450mm away from the left and right side of the pop-up as this wraps around the back.
- Do not add any crop marks, registration marks, panel lines or outside bleed.
- Please make sure all pictures and graphics are embedded in the artwork.
- Create as one piece of artwork rather than individual panels.
- Supply in CMYK colour mode.
- PLEASE CONVERT ALL TEXT TO OUTLINES.



## **ARTWORK TEMPLATE: Graphic Wrap**

Actual Size: 1810mm x 790mm



### **CHECKLIST**

- Document size is 1810mm (wide) x 790mm (high).
- Supply as a high resolution PDF or EPS file.
- Do not add any crop marks, registration marks, panel lines or outside bleed.
- Supply in CMYK colour mode.
- PLEASE CONVERT ALL TEXT TO OUTLINES.





# Wrap Template

Front