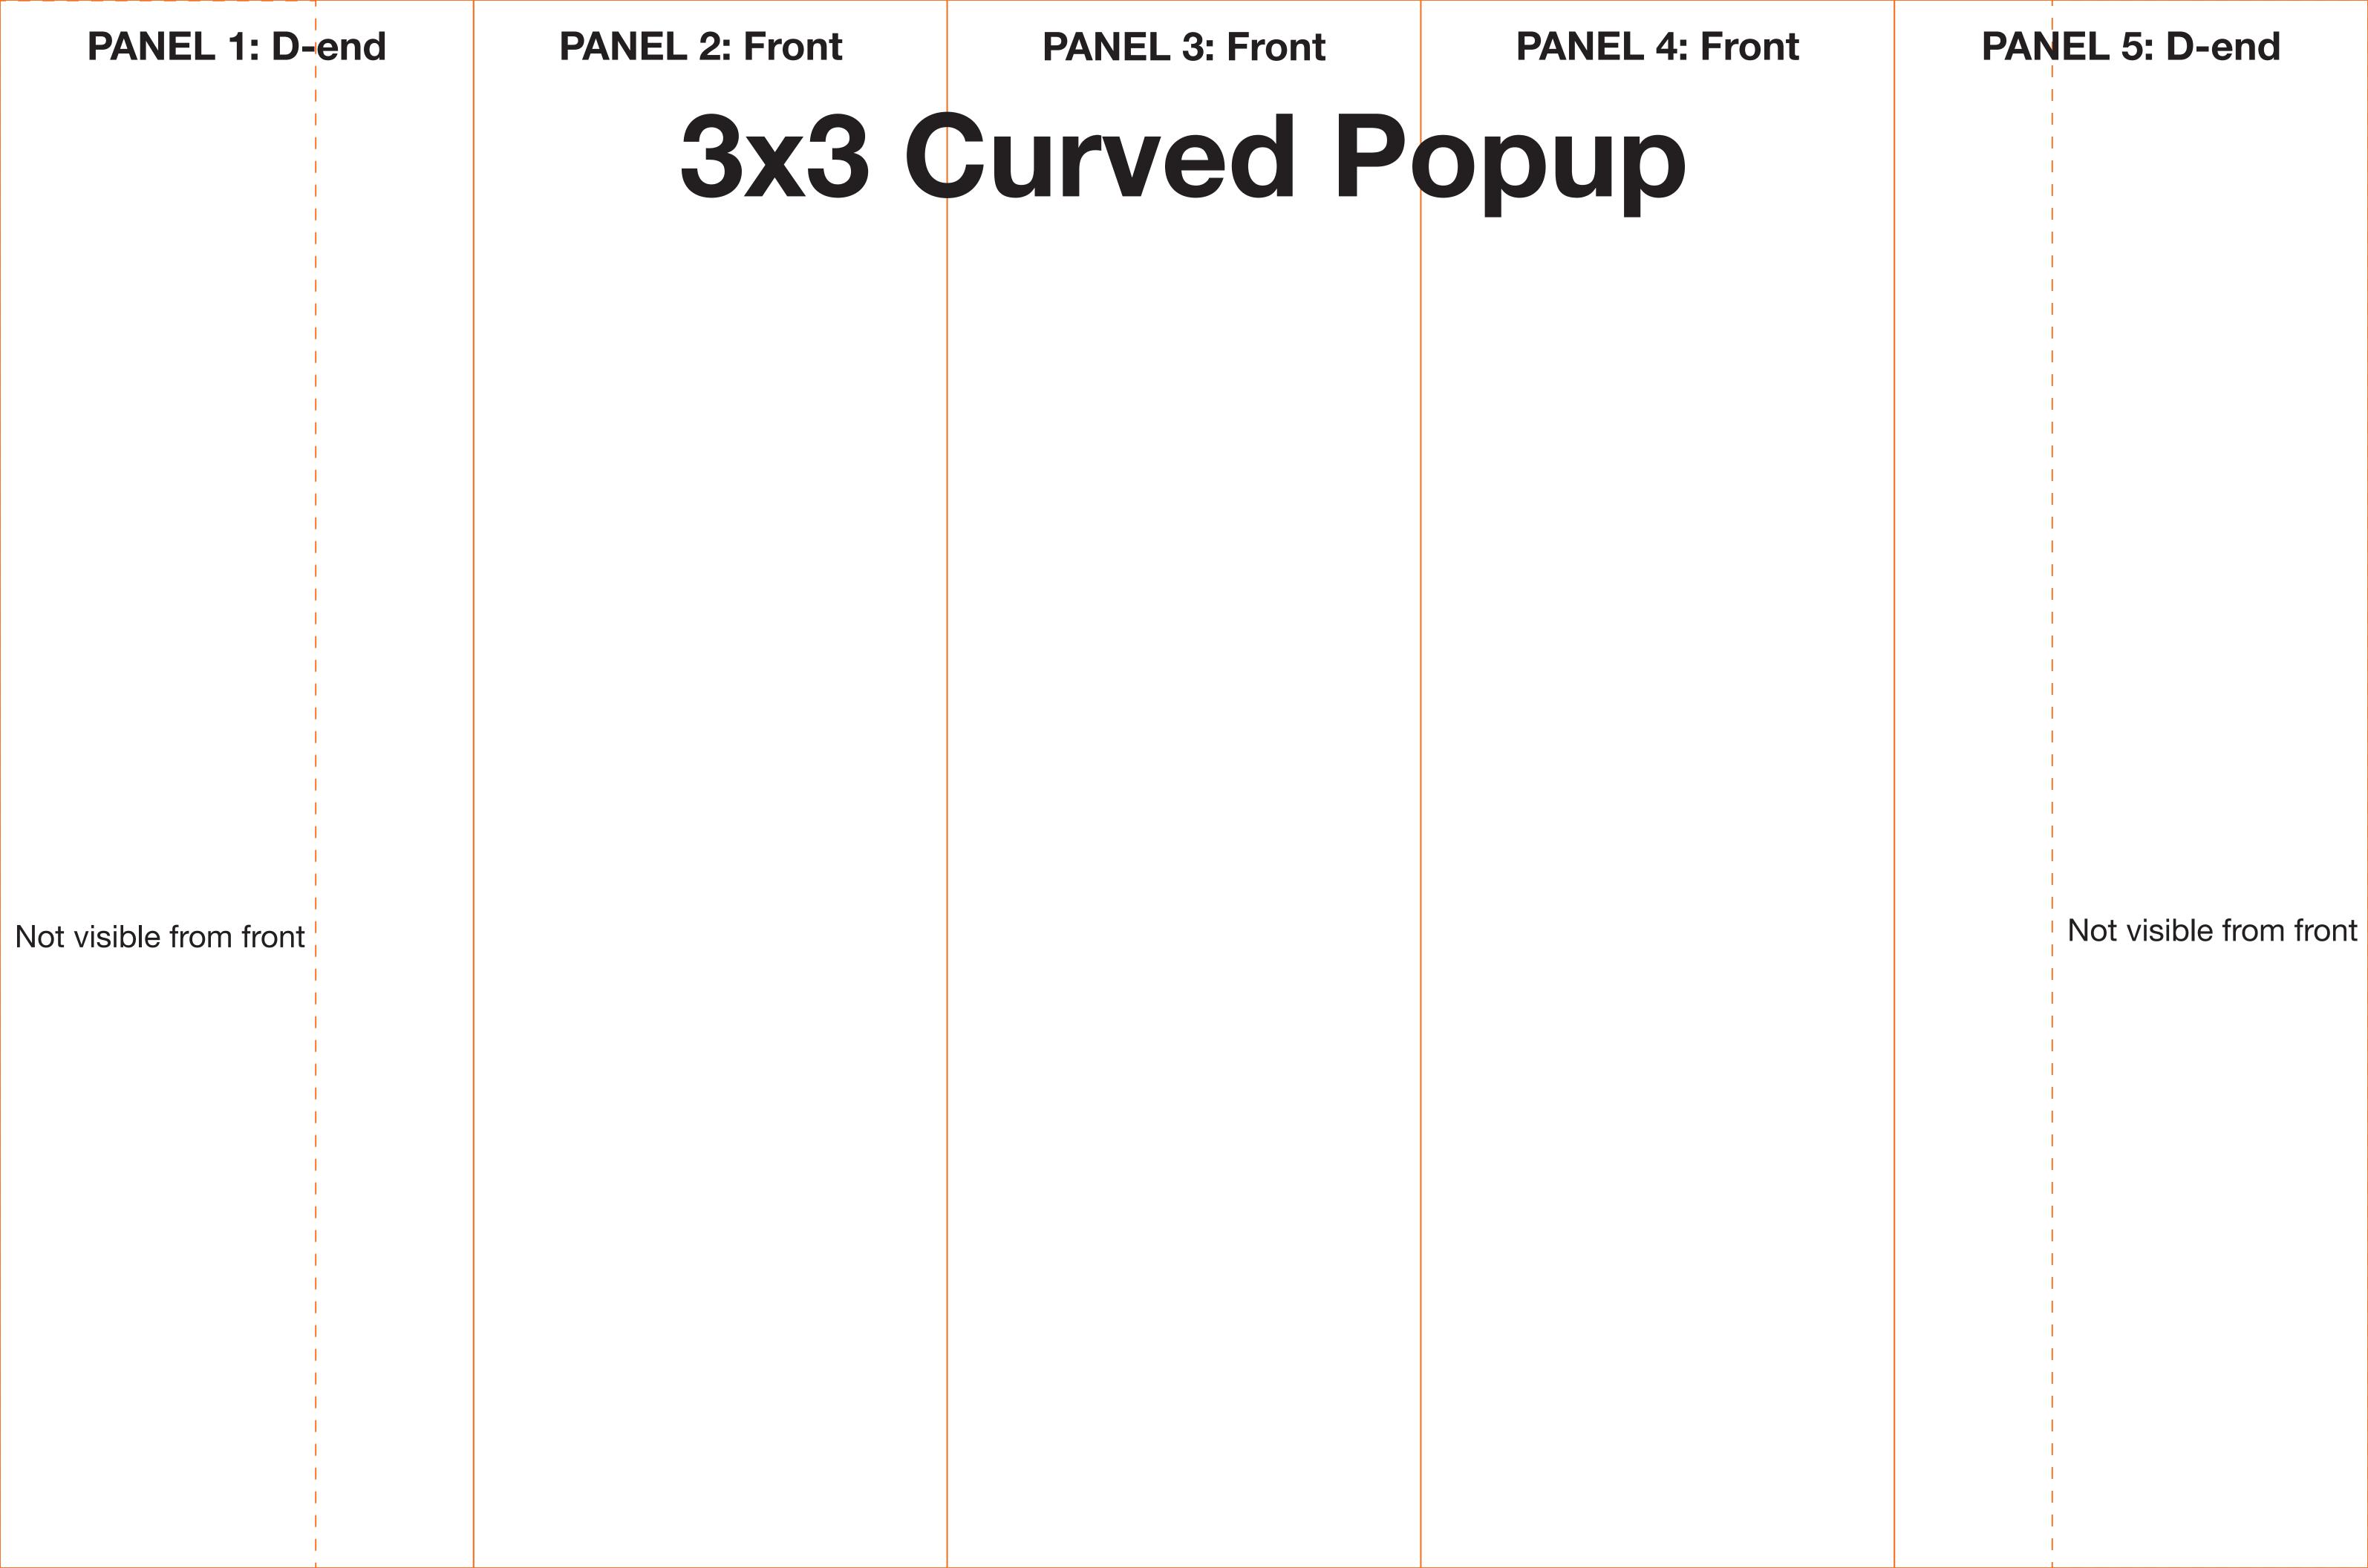

# **ARTWORK TEMPLATE: 3x3 Curved Pop-up**

Actual Size: 3375mm x 2235mm

Quarter Size Artwork: 843.75mm x 558.75mm

|                          | 675mm                       |                | 675mm | 675mm | 675mm | 675mm          |                             | _            |
|--------------------------|-----------------------------|----------------|-------|-------|-------|----------------|-----------------------------|--------------|
|                          | AREA NOT VISIBLE FROM FRONT | CURVED "D" END |       |       |       | CURVED "D" END | AREA NOT VISIBLE FROM FRONT | ▲ 2235mm — ▼ |
| <b>→</b> 3375mm <b>→</b> |                             |                |       |       |       |                |                             |              |

### **CHECKLIST**

- Create document at quarter size and save as a high resolution PDF or EPS file.
- Please use either Adobe Illustrator or Adobe InDesign to create your artwork.
- Position all text or logos 450mm away from the left and right side of the pop-up as this wraps around the back.
- Do not add any crop marks, registration marks, panel lines or outside bleed.
- Please make sure all pictures and graphics are embedded in the artwork.
- Create as one piece of artwork rather than individual panels.
- Supply in CMYK colour mode.
- PLEASE CONVERT ALL TEXT TO OUTLINES.